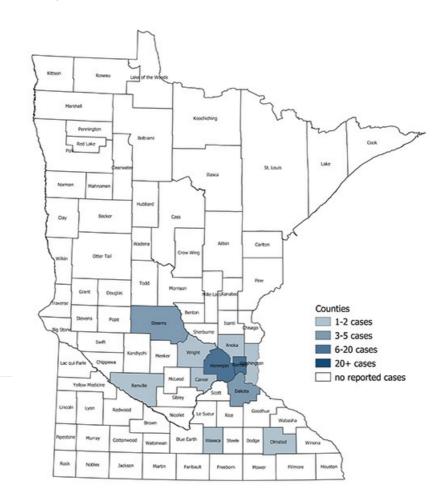

As of March 15, 2020

- 1422 approximate number of patients tested
- 35 positives

Illness

Counties with cases: Anoka, Carver, Dakota, Hennepin, Olmsted, Ramsey, Renville, Stearns, Waseca, Washington, Wright