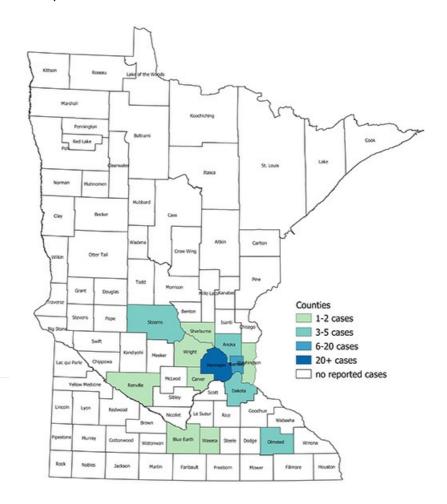

As of March 16, 2020

- 1893 approximate number of patients tested
- 54 positives

Illness

Counties with cases: Anoka, Blue Earth, Carver, Dakota, Hennepin, Olmsted, Ramsey, Renville, Sherburne, Stearns, Waseca, Washington, Wright