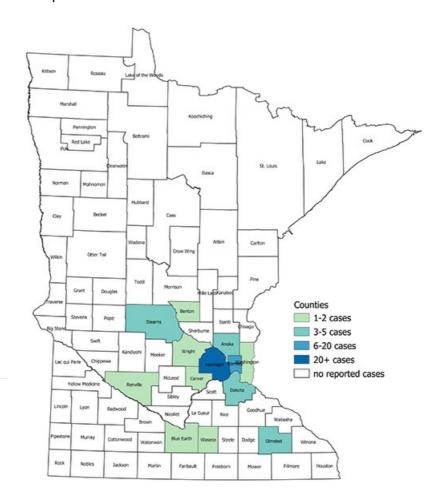

As of March 16, 2020

- 1893 approximate number of patients tested
- 54 positives

Illness

Counties with cases: Anoka, Benton, Blue Earth, Carver, Dakota, Hennepin, Olmsted, Ramsey, Renville, Stearns, Waseca, Washington, Wright