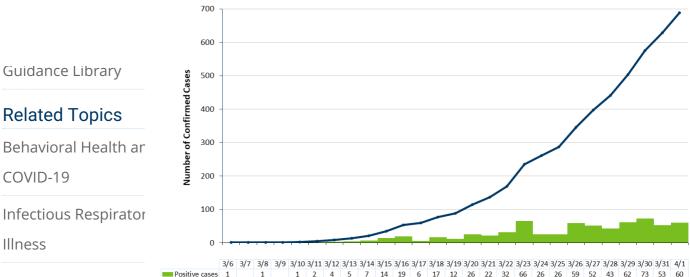

# Minnesota Case Information

- Total positive: 689
  - Deaths: 17
  - Patients who no longer need to be isolated: 342

2019 Novel Coronavi

17 12 26 22 32 66 26 26 59 52 43 62 73 53 60 5 14 19 6 1 1 1 2 4 7 1 2 3 5 9 14 21 35 54 60 77 89 115 137 169 235 261 287 346 398 441 503 576 629 689 Total Positive 1 2