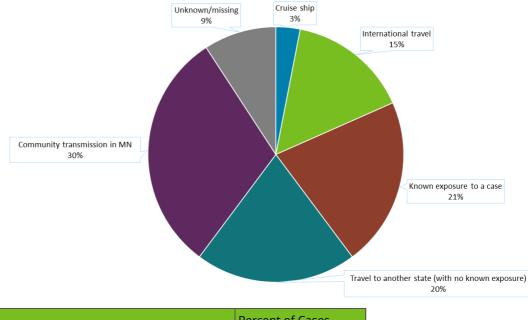

## Likely Exposure

|                                                     | Percent of Cases |
|-----------------------------------------------------|------------------|
| Cruise ship                                         | 3%               |
| International travel                                | 15%              |
| Known exposure to a case                            | 21%              |
| Travel to another state<br>(with no known exposure) | 20%              |
| Community transmission in MN                        | 30%              |
| Unknown/missing                                     | 9%               |