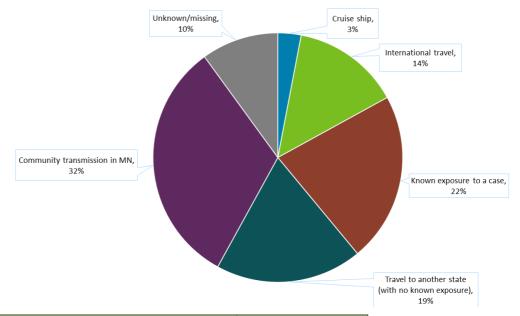

## Likely Exposure

| Likely Exposure                                     | Percent of Cases |
|-----------------------------------------------------|------------------|
| Cruise ship                                         | 3%               |
| International travel                                | 14%              |
| Known exposure to a case                            | 22%              |
| Travel to another state<br>(with no known exposure) | 19%              |
| Community transmission in MN                        | 32%              |
| Unknown/missing                                     | 10%              |