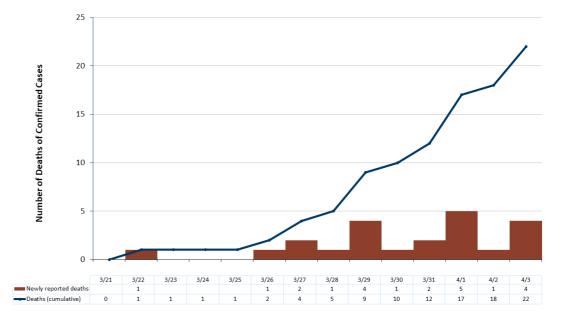

#### **COVID-19 Hotlines**

Interpreters available

Health questions: 651-201-3920 or 1-8(**Deaths** 657-3903

7 a.m. to 7 p.m.

Total deaths: 22

Schools and child car questions: 651-297-1304 or 1-80 657-3504 7 a.m. to 7 p.m.