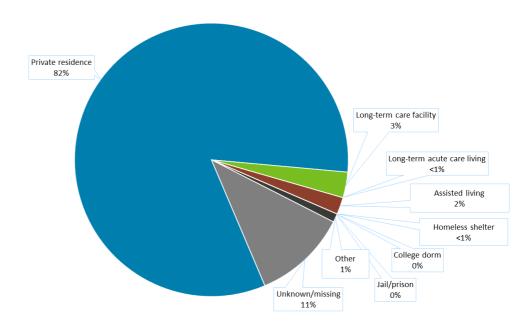

## Residence Type

| Residence Type          | Percent of Cases |
|-------------------------|------------------|
| Private residence       | 82%              |
| Long-term care facility | 3%               |
| Long-term acute living  | <1%              |
| Assisted living         | 2%               |
| Homeless shelter        | <1%              |
| Jail/prison             | 0                |
| College dorm            | 0                |
| Other                   | 1%               |

| Unknown/missing | 11% |
|-----------------|-----|
|-----------------|-----|