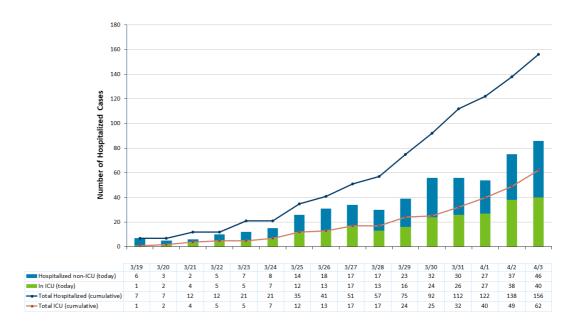

### Hospitalization

- Total cases requiring hospitalization: 156
  - Hospitalized as of today: 86
    - Hospitalized in ICU as of today: 40