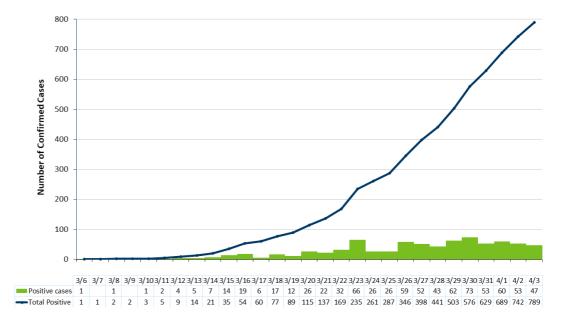

#### Minnesota Case Information

- Total positive: 789
  - Patients who no longer need to be isolated: 410

**Guidance Library** 