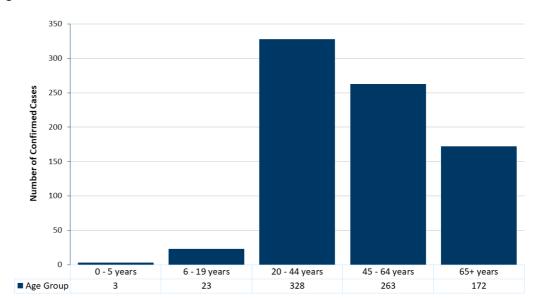

# **Demographics**

## Age

|                           | Median Age | Age Range            |
|---------------------------|------------|----------------------|
| All cases                 | 48         | 4 months - 104 years |
| Non-hospitalized cases    | 42         | 4 months - 104 years |
| Hospitalized cases        | 64         | 6 - 98 years         |
| Hospitalized cases in ICU | 66         | 25 - 95 years        |
| Deaths                    | 84         | 58 - 95 years        |