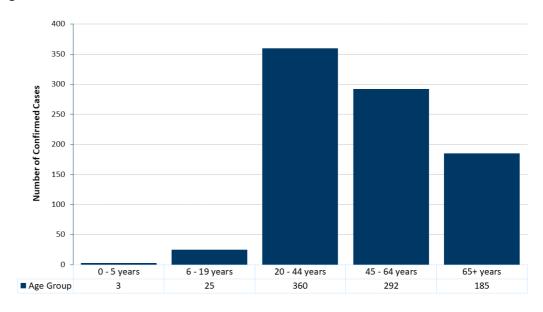

## Age

|                           | Median Age | Age Range            |
|---------------------------|------------|----------------------|
| All cases                 | 48         | 4 months - 104 years |
| Non-hospitalized cases    | 42         | 4 months - 104 years |
| Hospitalized cases        | 64         | 6 - 98 years         |
| Hospitalized cases in ICU | 67         | 25 - 95 years        |
| Deaths                    | 86         | 58 - 100 years       |