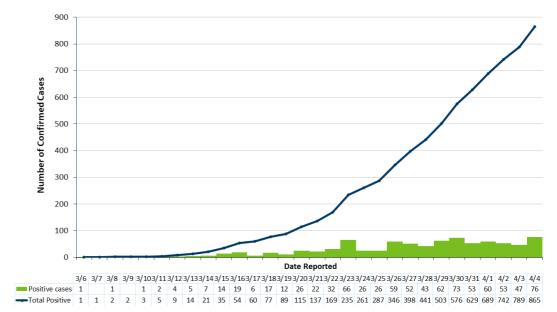

### Minnesota Case Information

- Total positive: 865
  - Patients who no longer need to be isolated: 440

**Guidance Library** 