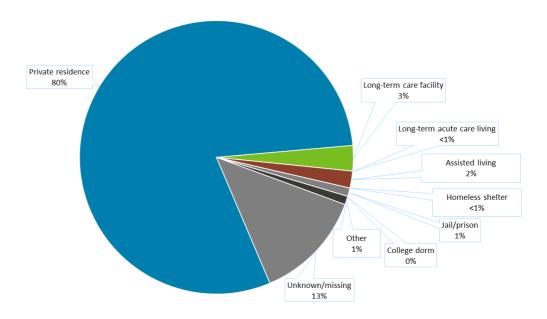

## Residence Type

| Residence Type          | Percent of Cases |
|-------------------------|------------------|
| Private residence       | 80%              |
| Long-term care facility | 3%               |
| Long-term acute living  | <1%              |
| Assisted living         | 2%               |
| Homeless shelter        | <1%              |
| Jail/prison             | 1%               |
| College dorm            | 0                |
| Other                   | 1%               |
| Unknown/missing         | 13%              |