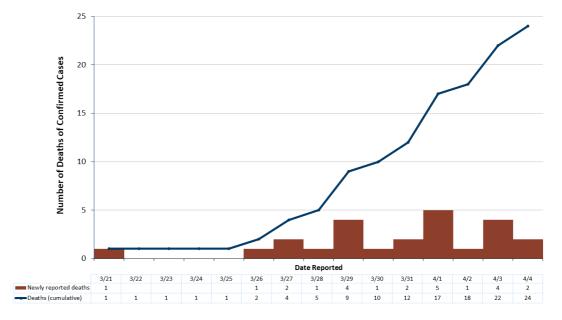

#### **COVID-19 Hotlines**

Interpreters available

Health questions: 651-201-3920 or 1-8(**Deaths** 657-3903

7 a.m. to 7 p.m.

Total deaths: 24

Schools and child car questions: 651-297-1304 or 1-80 657-3504 7 a.m. to 7 p.m.