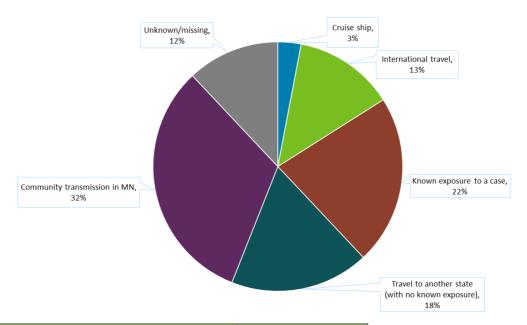

# Likely Exposure

| Likely Exposure          | Percent of Cases |
|--------------------------|------------------|
| Cruise ship              | 3%               |
| International travel     | 13%              |
| Known exposure to a case | 22%              |

| Travel to another state<br>(with no known exposure) | 18% |
|-----------------------------------------------------|-----|
| Community transmission in MN                        | 32% |
| Unknown/missing                                     | 12% |