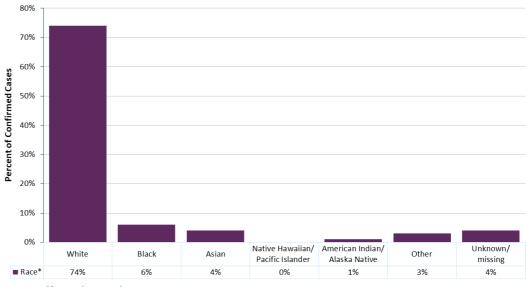

#### Race

\*Cases can have more than one race

| Race                              | Percent of Cases |
|-----------------------------------|------------------|
| White                             | 74%              |
| Black                             | 6%               |
| Asian                             | 4%               |
| Native Hawaiian/ Pacific Islander | 0%               |
| American Indian/ Alaska Native    | 1%               |
| Other                             | 3%               |
| Unknown/missing                   | 4%               |

Cases can have more than one race.