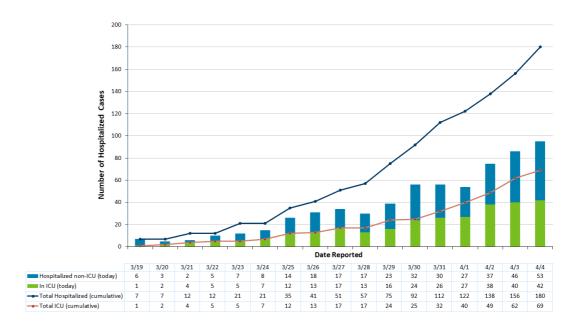

### Hospitalization

- Total cases requiring hospitalization: 180
  - Hospitalized as of today: 95
    - Hospitalized in ICU as of today: 42