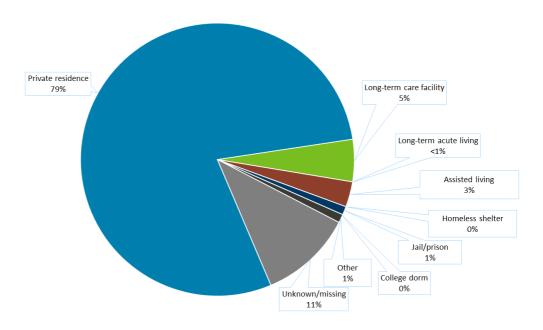

# Residence Type

| Residence Type          | Percent of Cases |
|-------------------------|------------------|
| Private residence       | 79%              |
| Long-term care facility | 5%               |
| Long-term acute living  | <1%              |
| Assisted living         | 3%               |
| Homeless shelter        | 0%               |
| Jail/prison             | 1%               |
| College dorm            | 0%               |
| Other                   | 1%               |
| Unknown/missing         | 11%              |