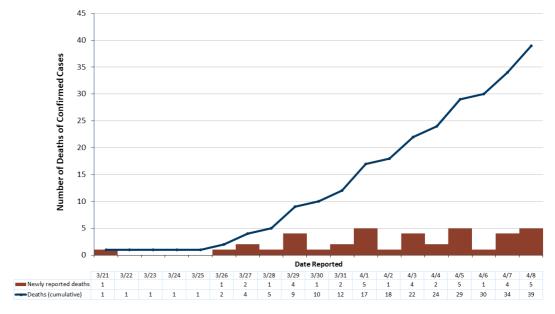

Case Information

- Total positive: 1,154
  - Patients who no longer need to be isolated: 632

**Guidance Library** 

### **Related Topics**

Behavioral Health ar

COVID-19

Infectious Respirator

Illness

2019 Novel Coronavi

(Hmong)

Koronafayraska Cusı ee 2019 (Somali)

Enfermedad del Coronavirus 2019 (COVID-19) (Spanish)

American Sign Language (ASL) Video

#### **COVID-19 Hotlines**

Interpreters available

Health questions: 651-201-3920 or 1-80 657-3903

7 a.m. to 7 p.m.

Schools and child car questions: 651-297-1304 or 1-80 657-3504 7 a.m. to 7 p.m.

#### Contact us:

If you have questions or comments about this page use our <u>IDEPC Comment F</u> or call 651-201-5414 for th MDH <u>Infectious Disease</u> <u>Epidemiology</u>, <u>Prevention Control Division</u>.



Total deaths: 39



# Hospitalization

- Total cases requiring hospitalization: 271
  - Hospitalized as of today: 135
    - Hospitalized in ICU as of today: 64



# **Demographics**

## Age



|                           | Median Age | Age Range            |
|---------------------------|------------|----------------------|
| All cases                 | 51         | 4 months - 104 years |
| Non-hospitalized cases    | 43         | 4 months - 104 years |
| Hospitalized cases        | 64         | 6 - 98 years         |
| Hospitalized cases in ICU | 64         | 25 - 95 years        |
| Deaths                    | 86         | 58 - 100 years       |

### Gender

• 51% female, 49% male, 0% other

### Race & Ethnicity



\*Cases can have more than one race

| Race                              | Percent of Cases