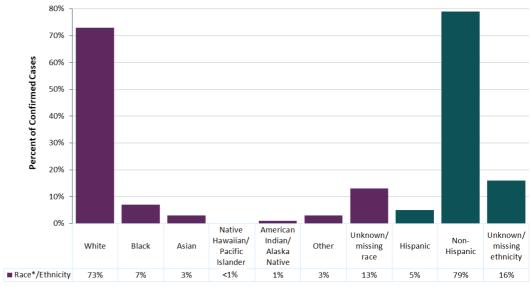

### Race & Ethnicity

\*Cases can have more than one race

| Race                              | Percent of Cases | Percent of Deaths |
|-----------------------------------|------------------|-------------------|
| White                             | 73%              | 77%               |
| Black                             | 7%               | 0%                |
| Asian                             | 3%               | 3%                |
| Native Hawaiian/ Pacific Islander | <1%              | 0%                |
| American Indian/ Alaska Native    | 1%               | 0%                |
| Other                             | 3%               | 0%                |
| Unknown/missing                   | 13%              | 21%               |
| Ethnicity                         | Percent of Cases | Percent of Deaths |
| Hispanic                          | 5%               | 3%                |
| Non-Hispanic                      | 79%              | 74%               |
| Unknown/missing                   | 16%              | 23%               |

Cases can have more than one race.