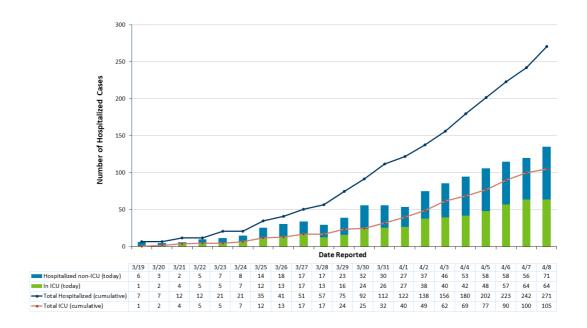

# Hospitalization

- Total cases requiring hospitalization: 271
  - Hospitalized as of today: 135
    - Hospitalized in ICU as of today: 64