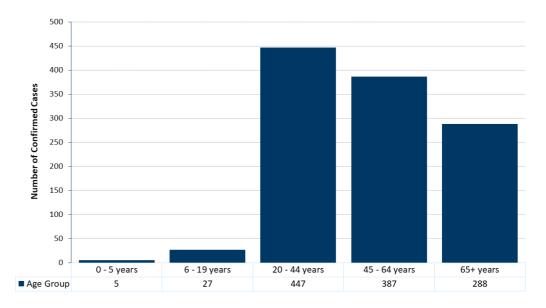

# **Demographics**

## Age

|                           | Median Age | Age Range            |
|---------------------------|------------|----------------------|
| All cases                 | 51         | 4 months - 104 years |
| Non-hospitalized cases    | 43         | 4 months - 104 years |
| Hospitalized cases        | 64         | 6 - 98 years         |
| Hospitalized cases in ICU | 64         | 25 - 95 years        |
| Deaths                    | 86         | 58 - 100 years       |