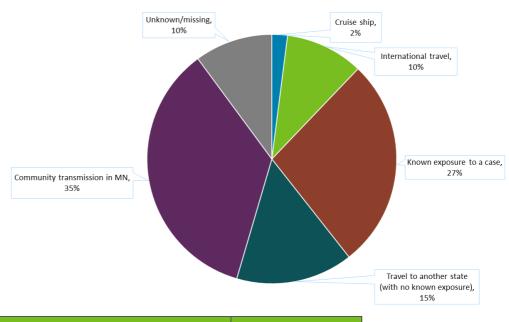

# Likely Exposure

Likely Exposure

Percent of Cases

| Cruise ship 2%                                 |                     |  |
|------------------------------------------------|---------------------|--|
| International travel                           | 10%                 |  |
| Known exposure to a case                       | 27%                 |  |
| ravel to another state with no known exposure) |                     |  |
| Community transmission in MN                   | nsmission in MN 35% |  |
| Unknown/missing                                | 10%                 |  |