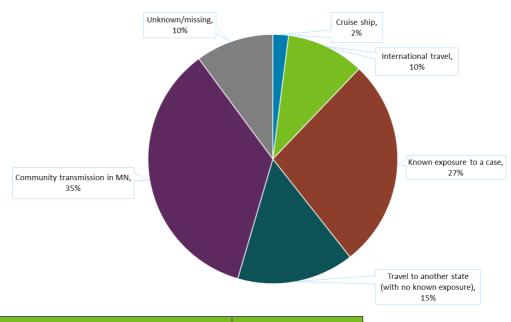

# Likely Exposure

Likely Exposure

Percent of Cases

| Cruise ship 2%                                      |                  |  |
|-----------------------------------------------------|------------------|--|
| International travel                                | 10%              |  |
| Known exposure to a case                            | 27%              |  |
| Travel to another state<br>(with no known exposure) | 15%              |  |
| Community transmission in MN                        | ission in MN 35% |  |
| Unknown/missing                                     | 10%              |  |