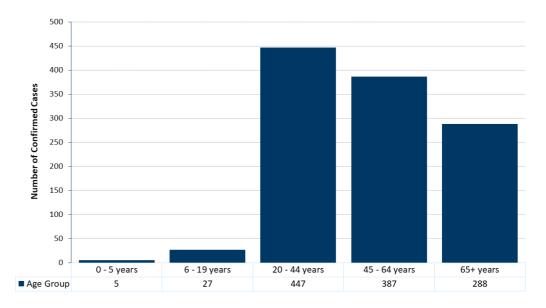

# **Demographics**

### Age

|                           | Median Age | Age Range            |
|---------------------------|------------|----------------------|
| All cases                 | 51         | 4 months - 104 years |
| Non-hospitalized cases    | 43         | 4 months - 104 years |
| Hospitalized cases        | 64         | 6 - 98 years         |
| Hospitalized cases in ICU | 64         | 25 - 95 years        |
| Deaths                    | 86         | 58 - 100 years       |