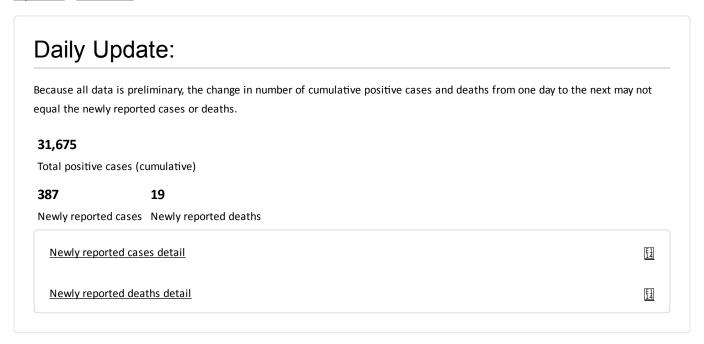

## Updated June 18, 2020

Updated daily at 11 a.m., with data current as of 4 p.m. the previous day.

Data is for cases that were tested and returned positive. All data is preliminary and may change as cases are investigated. Many data points are collected during case interviews. Data presented below is for all cases, regardless of interview status. Data for cases pending interview may be listed as "unknown/missing."