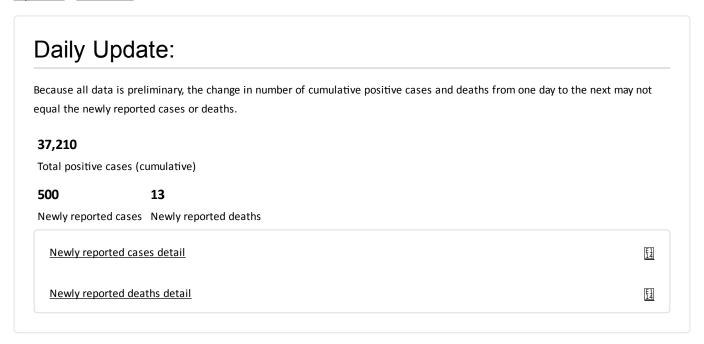

## Updated July 2, 2020

Updated daily at 11 a.m., with data current as of 4 p.m. the previous day.

Data is for cases that were tested and returned positive. All data is preliminary and may change as cases are investigated. Many data points are collected during case interviews. Data presented below is for all cases, regardless of interview status. Data for cases pending interview may be listed as "unknown/missing."

Not all suspected cases of COVID-19 are tested, so this data is not representative of the total number of people in Minnesota who have or had COVID-19. Cumulative numbers are since Jan. 20, 2020.