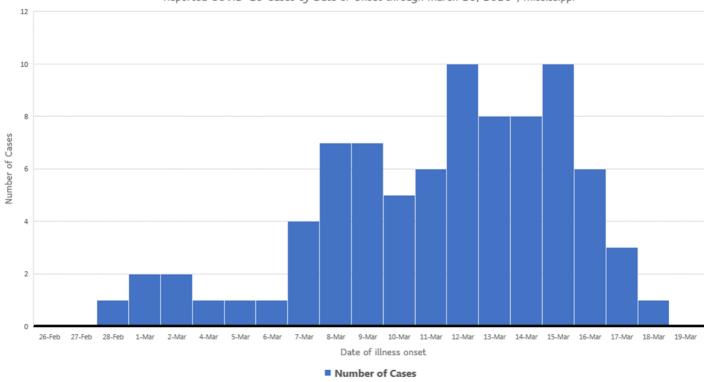

Reported COVID-19 Cases by Age Group through March 20, 2020\*, Mississippi

Reported COVID-19 Cases Hospitalized through March 20, 2020\*, Mississippi