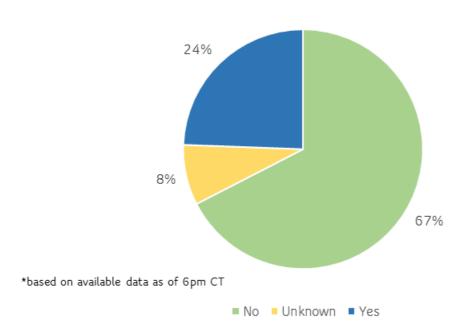

Reported COVID-19 Cases by Age Group through March 20, 2020\*, Mississippi

Reported COVID-19 Cases Hospitalized through March 20, 2020\*, Mississippi