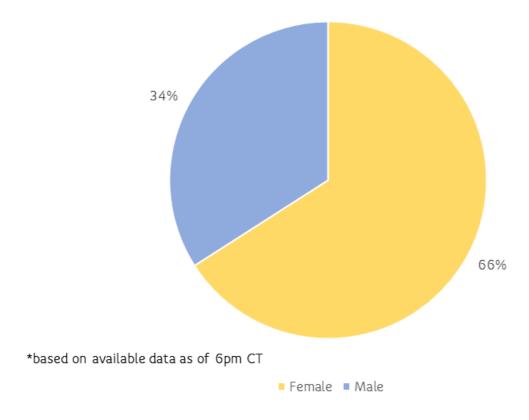

Reported COVID-19 Cases by Age Group through March 20, 2020\*, Mississippi

Reported COVID-19 Cases Hospitalized through March 20, 2020\*, Mississippi