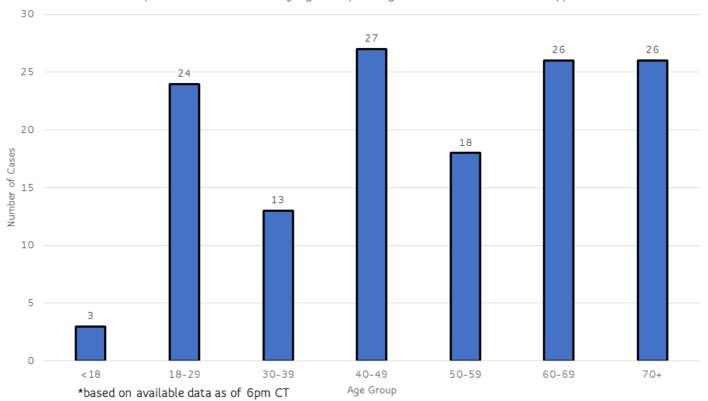

Reported COVID-19 Cases by Age Group through March 20, 2020\*, Mississippi

Reported COVID-19 Cases Hospitalized through March 20, 2020\*, Mississippi