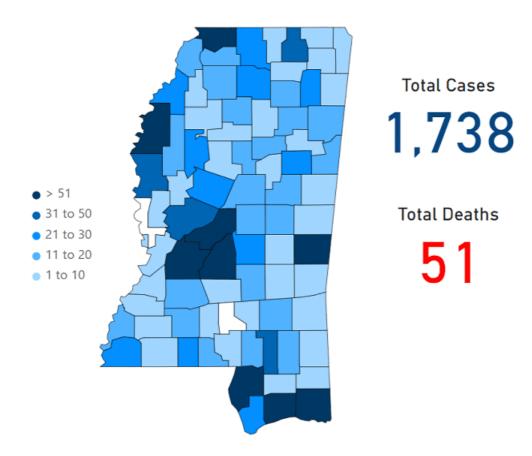

#### Mississippi COVID-19 Case Map

This map and the following table show total cases in Mississippi as of 6 p.m. April 5, 2020, and include all reported cases since March 11, 2020.

- New cases reported today: 100
- New deaths reported today: 8

#### Mississippi COVID-19 Cases as of April 5, 2020

An interactive version of this case map is also available: View interactive Mississippi case map »

**About our case counts:** We currently update our map and statistics each morning with test results from the previous day. Outside laboratories also report positive test results to us, which are included in our totals.

County case numbers and deaths may change as investigation finds new or additional information.