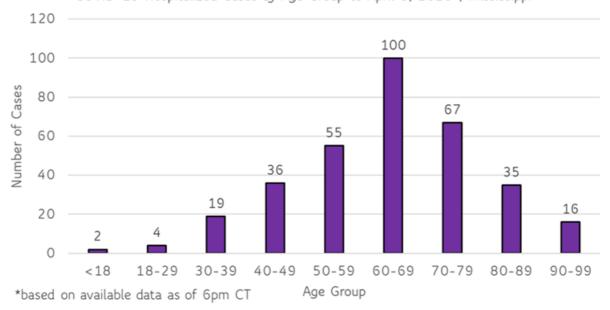

## Trends and Summary Data

The charts below are based on available data at the time of publication. Charts do not include cases where insufficient details of the case are known.

COVID-19 Hospitalized Cases by Age Group to April 5, 2020\*, Mississippi