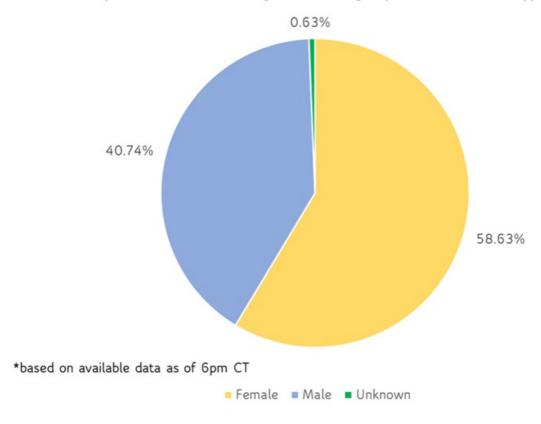

| 1      |                     |
| Wilkinson  | 30    | 3      | 1                   |
| Winston    | 15    |        |                     |
| Yalobusha  | 11    |        |                     |
| Yazoo      | 32    | 1      |                     |
| Total      | 1,738 | 51     | 38                  |

**The numbers in this table are provisional.** County case numbers and deaths may change as investigation finds new or additional information about residence.

## Trends and Summary Data

The charts below are based on available data at the time of publication. Charts do not include cases where insufficient details of the case are known.



COVID-19 Hospitalized Cases by Age Group to April 5, 2020\*, Mississippi







Reported COVID-19 Cases by Gender through April 5, 2020\*, Mississippi



#### U.S. and World Cases

- ▶ Coronavirus COVID-19 cases in the United States (CDC)
- ▶ COVID-19 Global Case Map (Johns Hopkins University)

## **COVID-19 Testing**

#### **Statewide Testing Summary**

COVID-19 testing providers around the state include commercial laboratories and the University of Mississippi Medical Center (UMMC). Combined with testing done by the MSDH Public Health Laboratory, the figures provide a complete picture of all Mississippi testing. We will update these figures as data becomes available.

Combined testing totals (MSDH, UMMC and commercial testing providers) as of April 5, 2020.

| Total individuals tested by the MSDH Public Health Laboratory | 6,309  |
|---------------------------------------------------------------|--------|
| Total individuals tested by o