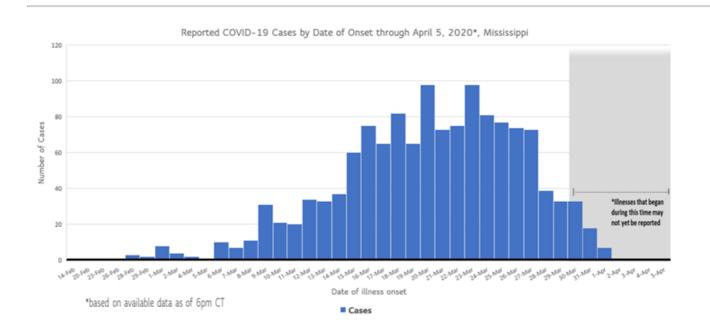

## Trends and Summary Data

The charts below are based on available data at the time of publication. Charts do not include cases where insufficient details of the case are known.

COVID-19 Hospitalized Cases by Age Group to April 5, 2020\*, Mississippi