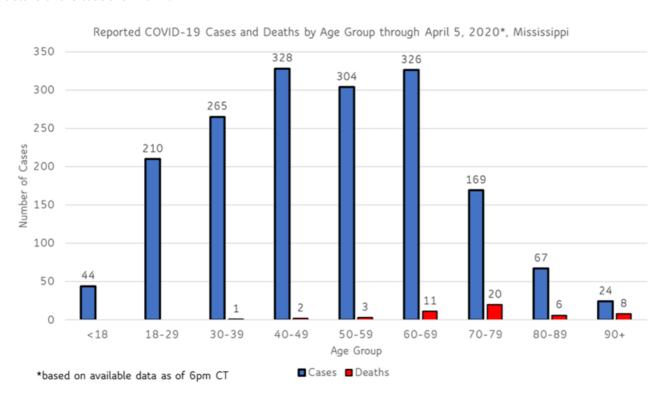

## Trends and Summary Data

The charts below are based on available data at the time of publication. Charts do not include cases where insufficient details of the case are known.

COVID-19 Hospitalized Cases by Age Group to April 5, 2020\*, Mississippi