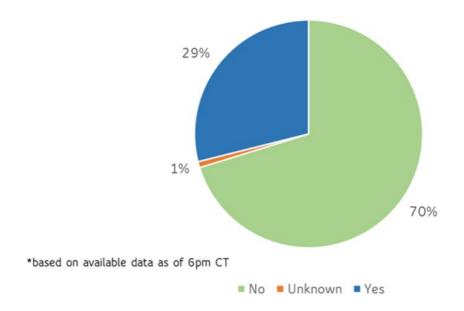

## Trends and Summary Data

The charts below are based on available data at the time of publication. Charts do not include cases where insufficient details of the case are known.

COVID-19 Hospitalized Cases by Age Group to April 5, 2020\*, Mississippi