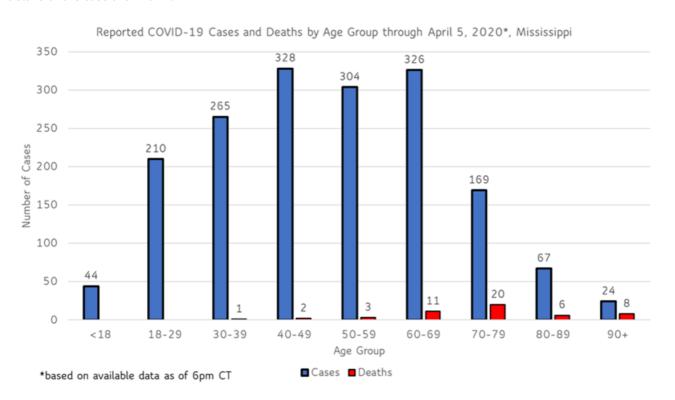

# Trends and Summary Data

The charts below are based on available data at the time of publication. Charts do not include cases where insufficient details of the case are known.

COVID-19 Hospitalized Cases by Age Group to April 5, 2020\*, Mississippi