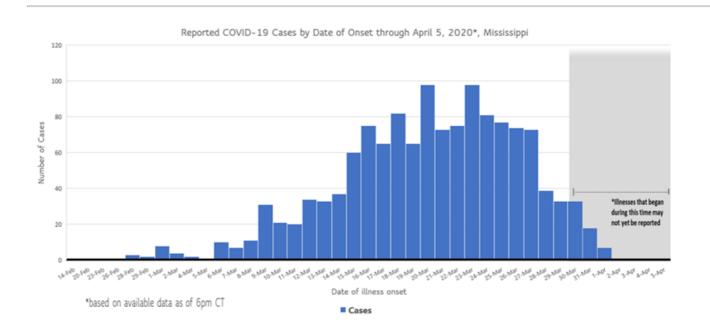

# Trends and Summary Data

The charts below are based on available data at the time of publication. Charts do not include cases where insufficient details of the case are known.

COVID-19 Hospitalized Cases by Age Group to April 5, 2020\*, Mississippi