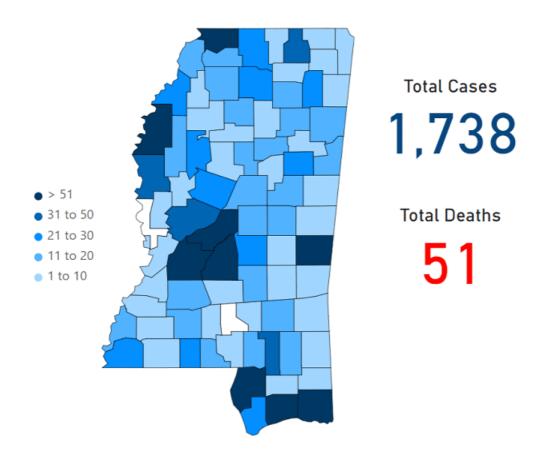

## Mississippi COVID-19 Case Map

This map and the following table show total cases in Mississippi as of 6 p.m. April 5, 2020, and include all reported cases since March 11, 2020.

- New cases reported today: 100
- New deaths reported today: 8

### Mississippi COVID-19 Cases as of April 5, 2020

An interactive version of this case map is also available: View interactive Mississippi case map »

About our case counts: We currently update our map and statistics each morning with test results from the previous day. Outside laboratories also report positive test results to us, which are included in our totals.

County case numbers and deaths may change as investigation finds new or additional information.