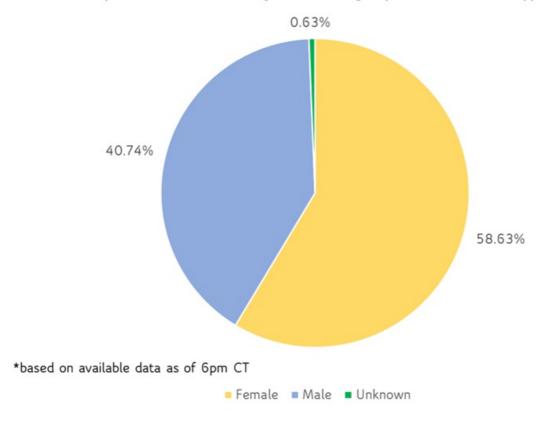

12    | 1      |                     |
| Wilkinson  | 30    | 3      | 1                   |
| Winston    | 15    |        |                     |
| Yalobusha  | 11    |        |                     |
| Yazoo      | 32    | 1      |                     |
| Total      | 1,738 | 51     | 38                  |

The numbers in this table are provisional. County case numbers and deaths may change as investigation finds new or additional information about residence.

# Trends and Summary Data

The charts below are based on available data at the time of publication. Charts do not include cases where insufficient details of the case are known.



COVID-19 Hospitalized Cases by Age Group to April 5, 2020\*, Mississippi







Reported COVID-19 Cases by Gender through April 5, 2020\*, Mississippi



### U.S. and World Cases

- ▶ Coronavirus COVID-19 cases in the United States (CDC)
- ▶ COVID-19 Global Case Map (Johns Hopkins University)

# **COVID-19 Testing**

## **Statewide Testing Summary**

COVID-19 testing providers around the state include commercial laboratories and the University of Mississippi Medical Center (UMMC). Combined with testing done by the MSDH Public Health Laboratory, the figures provide a complete picture of all Mississippi testing. We will update these figures as data becomes available.

Combined testing totals (MSDH, UMMC and commercial testing providers) as of April 5, 2020.

| Total individuals tested by the MSDH Public Health Laboratory | 6,309  |
|---------------------------------------------------------------|--------|
| Total individuals tested by other