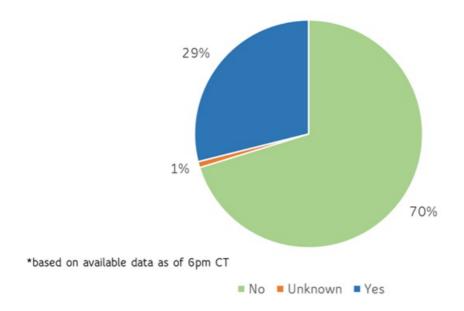

# Trends and Summary Data

The charts below are based on available data at the time of publication. Charts do not include cases where insufficient details of the case are known.

COVID-19 Hospitalized Cases by Age Group to April 5, 2020\*, Mississippi