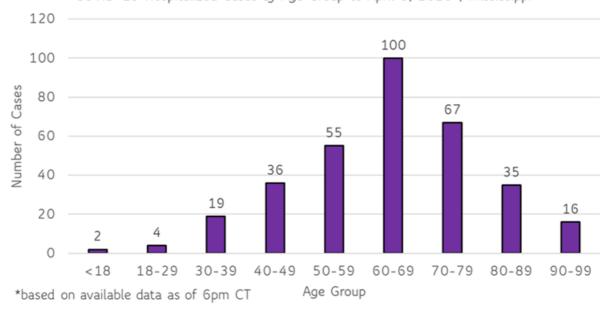

# Trends and Summary Data

The charts below are based on available data at the time of publication. Charts do not include cases where insufficient details of the case are known.

COVID-19 Hospitalized Cases by Age Group to April 5, 2020\*, Mississippi