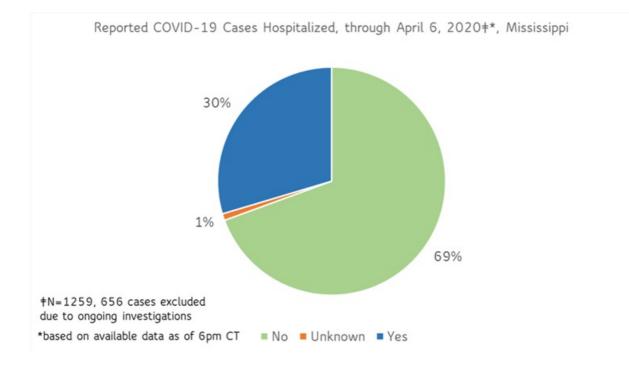

### Trends and Summary Data

The charts below are based on available data at the time of publication. Charts do not include cases where insufficient details of the case are known.

Reported COVID-19 Cases and Deaths by Age Group through April 6, 2020\*, Mississippi