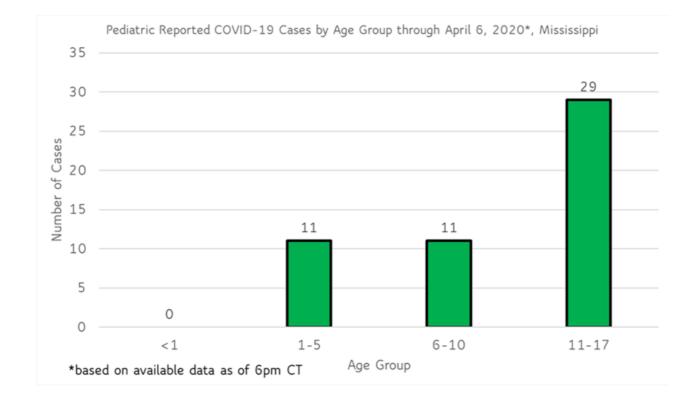

### Trends and Summary Data

The charts below are based on available data at the time of publication. Charts do not include cases where insufficient details of the case are known.

Reported COVID-19 Cases and Deaths by Age Group through April 6, 2020\*, Mississippi