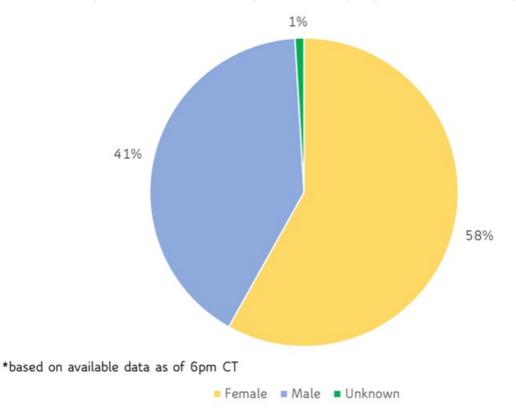

|                     |
| Wilkinson  | 32    | 3      | 1                   |
| Winston    | 17    |        |                     |
| Yalobusha  | 11    |        |                     |
| Yazoo      | 32    | 1      |                     |
| Total      | 1,915 | 59     | 38                  |

The numbers in this table are provisional. County case numbers and deaths may change as investigation finds new or additional information about residence.

### Trends and Summary Data

The charts below are based on available data at the time of publication. Charts do not include cases where insufficient details of the case are known.





Reported COVID-19 Cases and Deaths by Age Group through April 6, 2020\*, Mississippi







Reported COVID-19 Cases by Gender through April 6, 2020\*, Mississippi



### U.S. and World Cases

- Coronavirus COVID-19 cases in the United States (CDC)
- COVID-19 Global Case Map (Johns Hopkins University)

### COVID-19 Testing

### Statewide Testing Summary

COVID-19 testing providers around the state include commercial laboratories and the University of Mississippi Medical Center (UMMC). Combined with testing done by the MSDH Public Health Laboratory, the figures provide a complete picture of all Mississippi testing. We will update these figures as data becomes available.

Combined testing totals (MSDH, UMMC and commercial testing providers) as of April 5, 2020.

| Total individuals tested by the MSDH Public Health Laboratory | 6,309  |
|---------------------------------------------------------------|--------|
| Total individuals tested by other provider