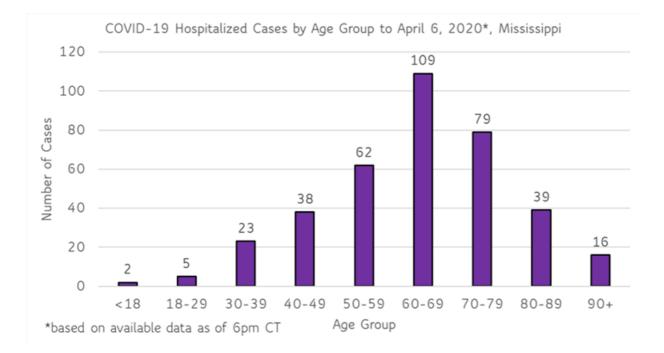

### Trends and Summary Data

The charts below are based on available data at the time of publication. Charts do not include cases where insufficient details of the case are known.

Reported COVID-19 Cases and Deaths by Age Group through April 6, 2020\*, Mississippi