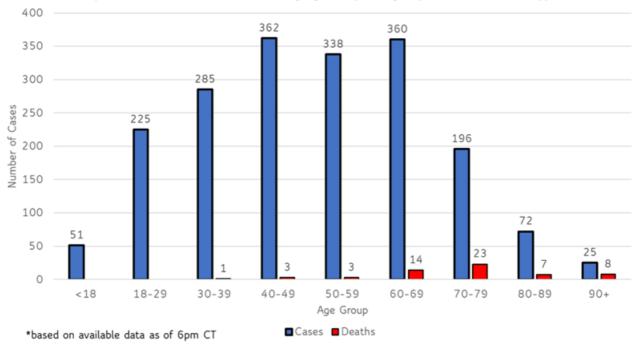

### Trends and Summary Data

The charts below are based on available data at the time of publication. Charts do not include cases where insufficient details of the case are known.

Reported COVID-19 Cases and Deaths by Age Group through April 6, 2020\*, Mississippi