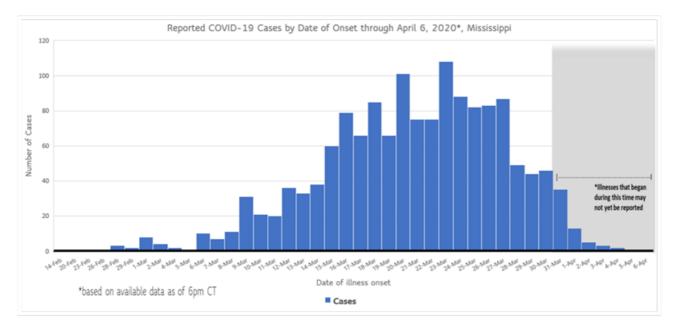

### Trends and Summary Data

The charts below are based on available data at the time of publication. Charts do not include cases where insufficient details of the case are known.

Reported COVID-19 Cases and Deaths by Age Group through April 6, 2020\*, Mississippi