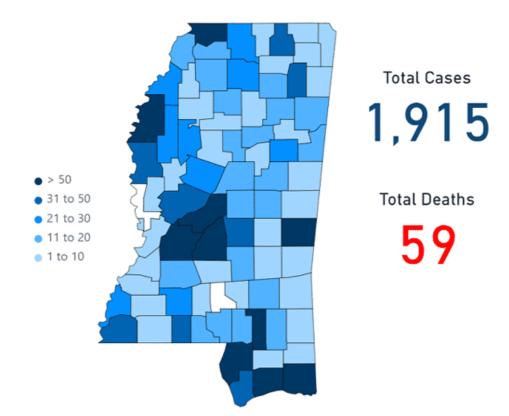

### Mississippi COVID-19 Case Map

This map and the following table show total cases in Mississippi as of 6 p.m. April 6, 2020, and include all reported cases since March 11, 2020.

- New cases reported today: 177
- New deaths reported today: 8

An interactive version of this case map is also available: View interactive Mississippi case map »

About our case counts: We currently update our map and statistics each morning with test results from the previous day. Outside laboratories also report positive test results to us, which are included in our totals.

County case numbers and deaths may change as investigation finds new or additional information.

| County     | Cases | Deaths | LTCs with Outbreaks |
|------------|-------|--------|---------------------|
| Walthall   | 14    |        |                     |
| Warren     | 7     |        | 1                   |
| Washington | 40    | 1      | 1                   |
| Wayne      | 5     |        |                     |
| Webster    | 12    | 1      |                     |
| Wilkinson  | 32    | 3      | 1                   |
| Winston    | 17    |        |                     |
| Yalobusha  | 11    |        |                     |
| Yazoo      | 32    | 1      |                     |
| Total      | 1,915 | 59     | 38                  |