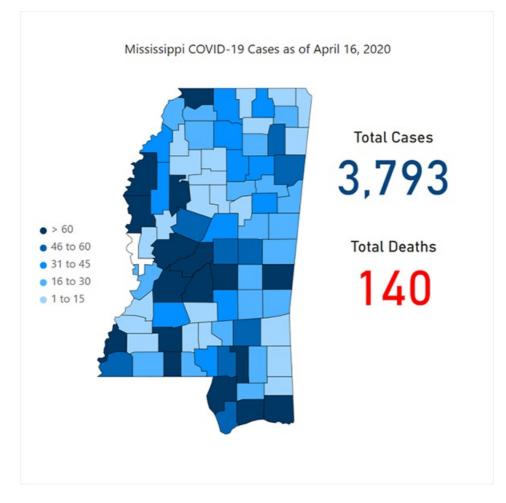

### Mississippi COVID-19 Case Map

This map and the following table show total cases in Mississippi as of 6 p.m. April 16, 2020, and include all reported cases since March 11, 2020.

- New cases reported today: 169
- New deaths reported today: 11

An interactive version of this case map is also available: View interactive Mississippi case map »

About our case counts: We currently update our map and statistics each morning with test results from the previous day. Outside laboratories also report positive test results to us, which are included in our totals.

County case numbers and deaths may change as investigation finds new or additional information.