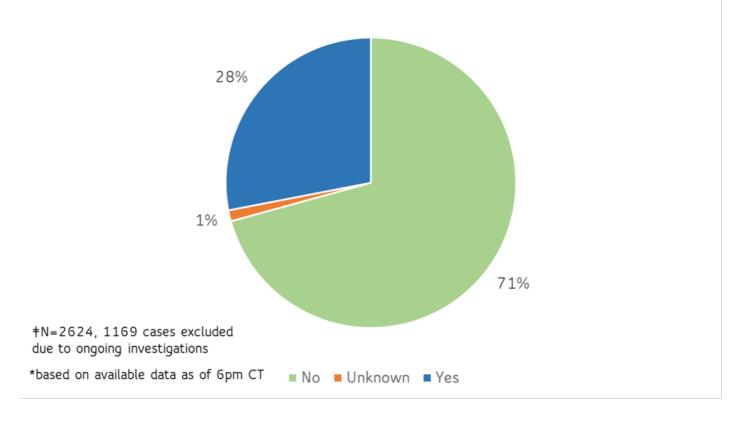

#### Outbreaks in long-term care facilities (LTCs)

Long-term care (LTC) facilities like nursing homes are considered high risk locations because their residents are older or in poor health. Even one case of COVID-19 in these facilities among residents or employees is considered an outbreak. We investigate residents, staff and close contacts of infected individuals for possible exposure. The number of LTC facilities with outbreaks are shown for each county in the table below.