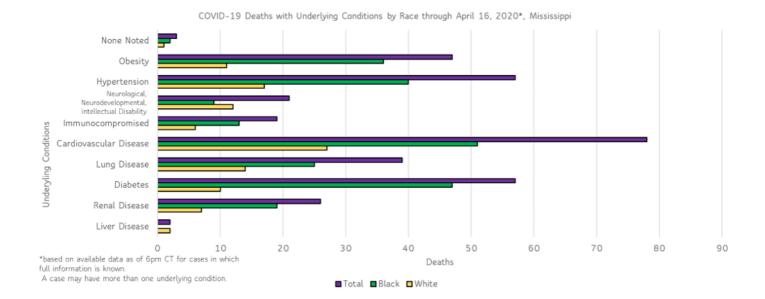

on have not had their data finalized.

The numbers in this table are provisional. County case numbers and deaths may change as investigation finds new or additional information about residence.

## Trends and Summary Data

The charts below are based on available data at the time of publication. Charts do not include cases where insufficient details of the case are known.

Note: Values up to two weeks in the past on the Date of Illness Onset chart below can change as we update it with new information from disease investigation.



60% 56% 50% Black or African American White 40% 36% Other 30% 20% \*based on available data as of 6pm CT for cases 8% 10% in which full information is known. 0% Black or African White Other American

COVID-19 Cases by Race through April 16, 2020\*, Mississippi











Reported COVID-19 Cases Hospitalized, through April 16, 2020‡\*, Mississippi



Reported COVID-19 Cases by Gender through April 16, 2020\*, Mississippi



## U.S. and World Cases

- ▶ Coronavirus COVID-19 cases in the United States (CDC)
- COVID-19 Global Case Map (Johns Hopkins University)

# COVID-19 Testing

## Statewide Testing Summary

COVID-19 testing providers around the state include commercial laboratories and the University of Mississippi Medical Center (UMMC). Combined with testing done by the MSDH Public Health Laboratory, the figures provide a complete picture of all Mississippi testing. We will update these figures as data becomes available.

Combined testing totals (MSDH, UMMC and commercial testing providers) as of April 12, 2020.

| Total individuals tested by the