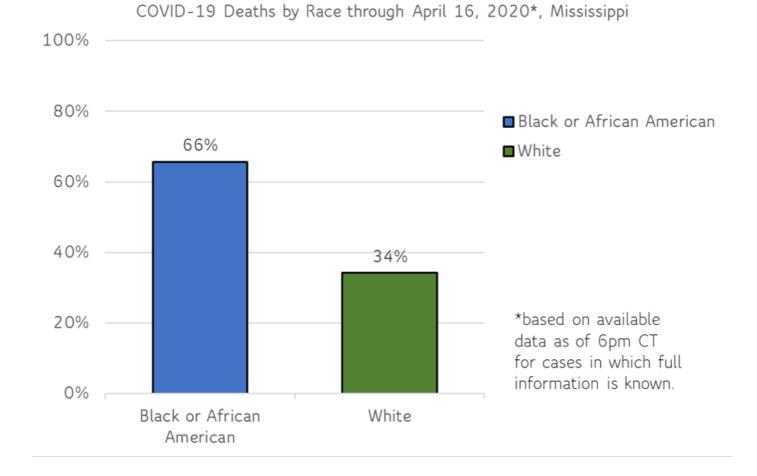

tion have not had their data finalized.

The numbers in this table are provisional. County case numbers and deaths may change as investigation finds new or additional information about residence.

## Trends and Summary Data

The charts below are based on available data at the time of publication. Charts do not include cases where insufficient details of the case are known.

Note: Values up to two weeks in the past on the Date of Illness Onset chart below can change as we update it with new information from disease investigation.



60% 56% 50% Black or African American White 40% 36% Other 30% 20% \*based on available data as of 6pm CT for cases 8% 10% in which full information is known. 0% Black or African White Other American

COVID-19 Cases by Race through April 16, 2020\*, Mississippi











Reported COVID-19 Cases Hospitalized, through April 16, 2020‡\*, Mississippi



Reported COVID-19 Cases by Gender through April 16, 2020\*, Mississippi



## U.S. and World Cases

- ▶ Coronavirus COVID-19 cases in the United States (CDC)
- COVID-19 Global Case Map (Johns Hopkins University)

# COVID-19 Testing

## Statewide Testing Summary

COVID-19 testing providers around the state include commercial laboratories and the University of Mississippi Medical Center (UMMC). Combined with testing done by the MSDH Public Health Laboratory, the figures provide a complete picture of all Mississippi testing. We will update these figures as data becomes available.

Combined testing totals (MSDH, UMMC and commercial testing providers) as of April 12, 2020.

| Total individuals tested by th