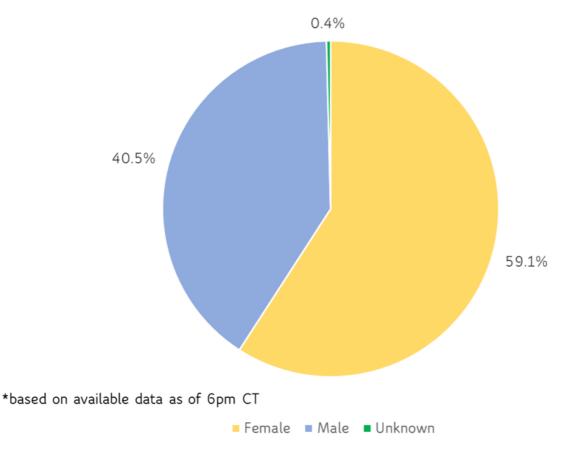

### Mississippi COVID-19 Case Map

This map and the following table show total cases in Mississippi as of 6 p.m. April 16, 2020, and include all reported cases since March 11, 2020.

- New cases reported today: 169
- New deaths reported today: 11