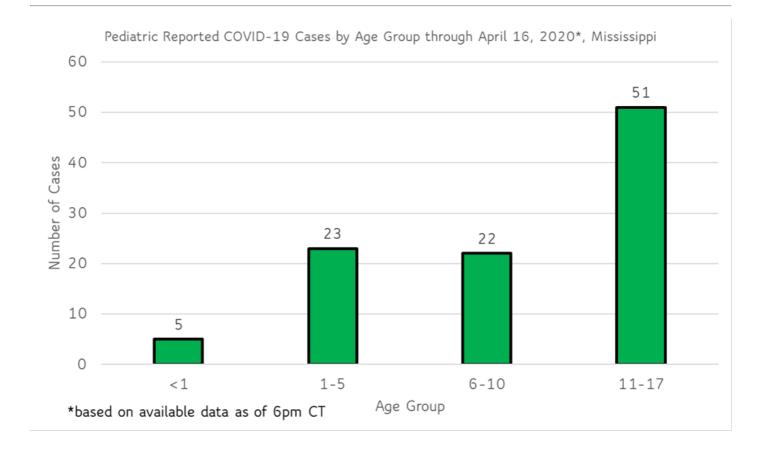

ave not had their data finalized.

The numbers in this table are provisional. County case numbers and deaths may change as investigation finds new or additional information about residence.

## Trends and Summary Data

The charts below are based on available data at the time of publication. Charts do not include cases where insufficient details of the case are known.

Note: Values up to two weeks in the past on the Date of Illness Onset chart below can change as we update it with new information from disease investigation.



60% 56% 50% Black or African American White 40% 36% Other 30% 20% \*based on available data as of 6pm CT for cases 8% 10% in which full information is known. 0% Black or African White Other American

COVID-19 Cases by Race through April 16, 2020\*, Mississippi











Reported COVID-19 Cases Hospitalized, through April 16, 2020‡\*, Mississippi



Reported COVID-19 Cases by Gender through April 16, 2020\*, Mississippi



## U.S. and World Cases

- ▶ Coronavirus COVID-19 cases in the United States (CDC)
- COVID-19 Global Case Map (Johns Hopkins University)

# COVID-19 Testing

## Statewide Testing Summary

COVID-19 testing providers around the state include commercial laboratories and the University of Mississippi Medical Center (UMMC). Combined with testing done by the MSDH Public Health Laboratory, the figures provide a complete picture of all Mississippi testing. We will update these figures as data becomes available.

Combined testing totals (MSDH, UMMC and commercial testing providers) as of April 12, 2020.

| Total individuals tested by the MSDH