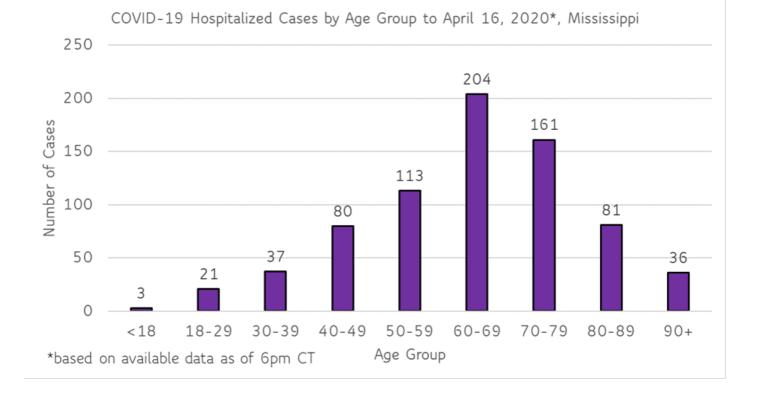

e not had their data finalized.

The numbers in this table are provisional. County case numbers and deaths may change as investigation finds new or additional information about residence.

## Trends and Summary Data

The charts below are based on available data at the time of publication. Charts do not include cases where insufficient details of the case are known.

Note: Values up to two weeks in the past on the Date of Illness Onset chart below can change as we update it with new information from disease investigation.



60% 56% 50% Black or African American White 40% 36% Other 30% 20% \*based on available data as of 6pm CT for cases 8% 10% in which full information is known. 0% Black or African White Other American

COVID-19 Cases by Race through April 16, 2020\*, Mississippi











Reported COVID-19 Cases Hospitalized, through April 16, 2020‡\*, Mississippi



Reported COVID-19 Cases by Gender through April 16, 2020\*, Mississippi



## U.S. and World Cases

- ▶ Coronavirus COVID-19 cases in the United States (CDC)
- COVID-19 Global Case Map (Johns Hopkins University)

# COVID-19 Testing

## Statewide Testing Summary

COVID-19 testing providers around the state include commercial laboratories and the University of Mississippi Medical Center (UMMC). Combined with testing done by the MSDH Public Health Laboratory, the figures provide a complete picture of all Mississippi testing. We will update these figures as data becomes available.

Combined testing totals (MSDH, UMMC and commercial testing providers) as of April 12, 2020.

| Total individuals tested by the MSDH P