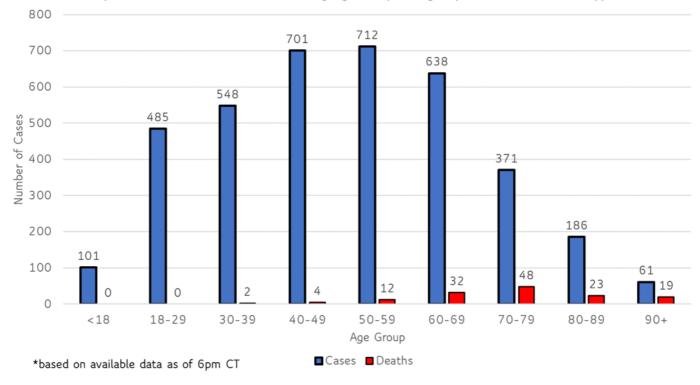

have not had their data finalized.

The numbers in this table are provisional. County case numbers and deaths may change as investigation finds new or additional information about residence.

## Trends and Summary Data

The charts below are based on available data at the time of publication. Charts do not include cases where insufficient details of the case are known.

Note: Values up to two weeks in the past on the Date of Illness Onset chart below can change as we update it with new information from disease investigation.



60% 56% 50% Black or African American White 40% 36% Other 30% 20% \*based on available data as of 6pm CT for cases 8% 10% in which full information is known. 0% Black or African White Other American

COVID-19 Cases by Race through April 16, 2020\*, Mississippi











Reported COVID-19 Cases Hospitalized, through April 16, 2020‡\*, Mississippi



Reported COVID-19 Cases by Gender through April 16, 2020\*, Mississippi



## U.S. and World Cases

- ▶ Coronavirus COVID-19 cases in the United States (CDC)
- COVID-19 Global Case Map (Johns Hopkins University)

# COVID-19 Testing

## Statewide Testing Summary

COVID-19 testing providers around the state include commercial laboratories and the University of Mississippi Medical Center (UMMC). Combined with testing done by the MSDH Public Health Laboratory, the figures provide a complete picture of all Mississippi testing. We will update these figures as data becomes available.

Combined testing totals (MSDH, UMMC and commercial testing providers) as of April 12, 2020.

| Total individuals tested by the MS