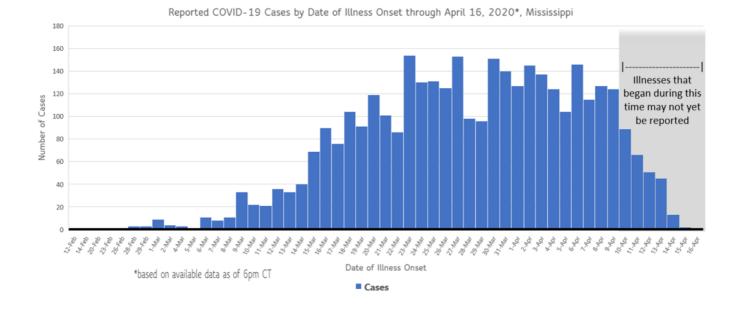

# COVID-19 in Mississippi and the U.S.

Cases of COVID-19 continue to be identified in U.S. states and in Mississippi. This is a rapidly changing situation that is continually being monitored by the CDC and MSDH as new cases are identified.

Mississippians are advised to take health precautions to prevent the transmission of disease, and stay in touch for the latest information on the situation in Mississippi.