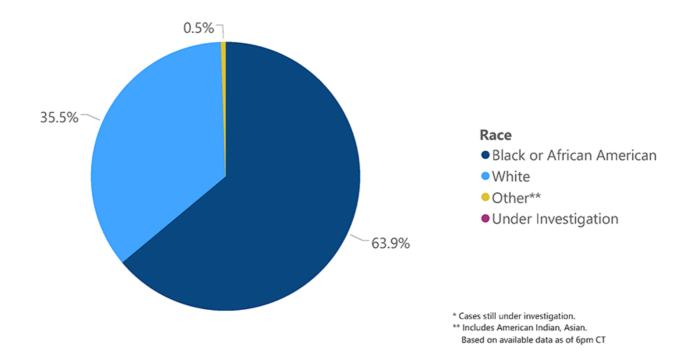

## Mississippi Cases and Deaths by Race

▶ View a full table of Mississippi COVID-19 cases and deaths by race PDF

## COVID-19 Cases by Race through April 20, 2020\*, Mississippi