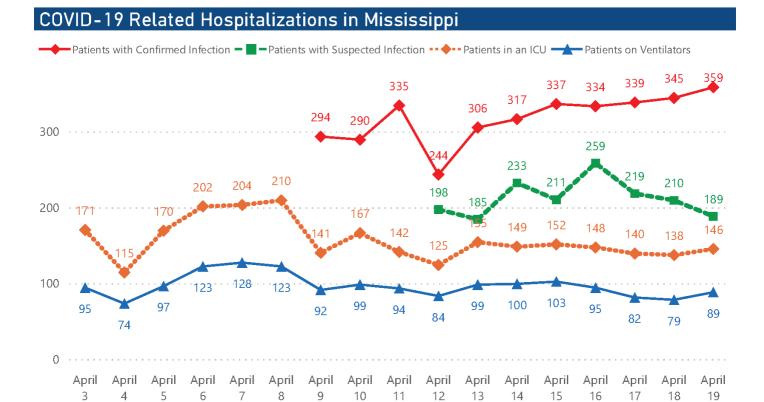

## Trends and Summary Data

The charts below are based on available data at the time of publication. Charts do not include cases where insufficient details of the case are known.

Note: Values up to two weeks in the past on the Date of Illness Onset chart above can change as we update it with new information from disease investigation.