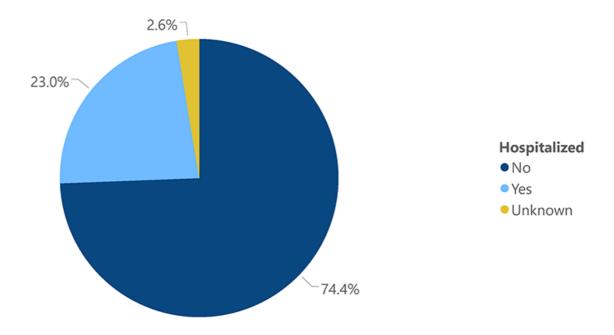

# COVID-19 Cumulative Hospitalizations-Investigated Cases April 20, 2020 \*

<sup>\*</sup> N=3734, 982 cases excluded due to ongoing investigations, based on available data as of 6 pm CT