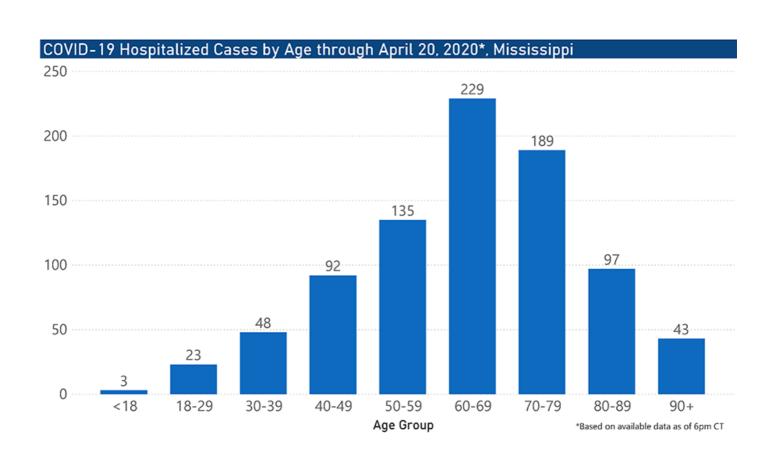

# COVID-19 Cumulative Hospitalizations-Investigated Cases April 20, 2020 \*

<sup>\*</sup> N=3734, 982 cases excluded due to ongoing investigations, based on available data as of 6 pm CT