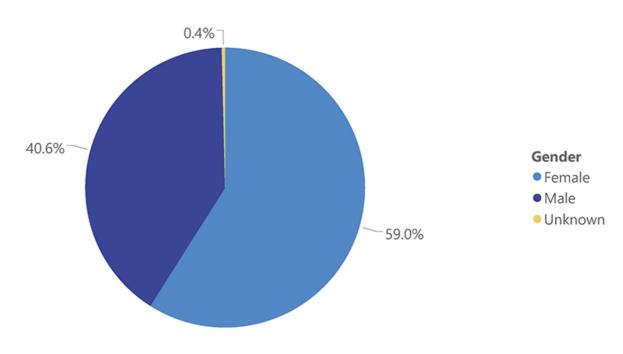

# COVID-19 Cases by Gender through April 20, 2020\*, Mississippi

\*Based on available data as of 6pm CT