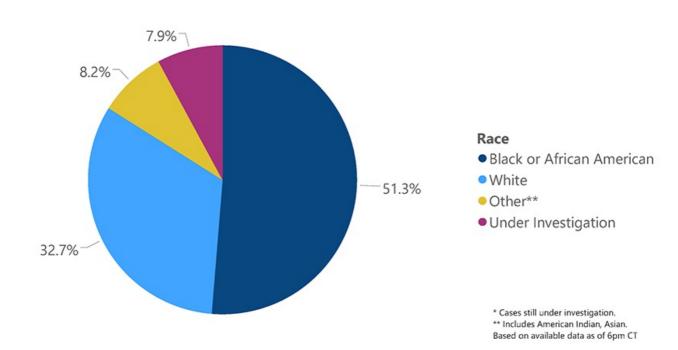

t residence.

## Long-Term Care Facility Cases and Deaths

▶ View a table by county of Mississippi COVID-19 cases in long-term care facilities PDF

## Mississippi Cases and Deaths by Race

▶ View a full table of Mississippi COVID-19 cases and deaths by race PDF

#### **Interactive Charts**

All our trends and data charts are now now available in interactive form.

▶ View interactive charts

## Trends and Summary Data

The charts below are based on available data at the time of publication. Charts do not include cases where insufficient details of the case are known.



Note: Values up to two weeks in the past on the Date of Illness Onset chart above can change as we update it with new information from disease investigation.

## COVID-19 Cases by Race through April 20, 2020\*, Mississippi



## COVID-19 Deaths by Race through April 20, 2020\*, Mississippi



## COVID-19 Underlying Conditions in Deaths by Race through April 20, 2020\*, Mississippi











# COVID-19 Cumulative Hospitalizations-Investigated Cases April 20, 2020 \*



<sup>\*</sup> N=3734, 982 cases excluded due to ongoing investigations, based on available data as of 6 pm CT

# COVID-19 Cases by Gender through April 20, 2020\*, Mississippi



\*Based on available data as of 6pm CT

### U.S. and World Cases

- ▶ Coronavirus COVID-19 cases in the United States (CDC)
- COVID-19 Global Case Map (Johns Hopkins University)

## **COVID-19 Testing**

#### **Statewide Testing Summary**

COVID-19 testing providers around the state include commercial laboratories as well as hospital labs. Combined with testing done by