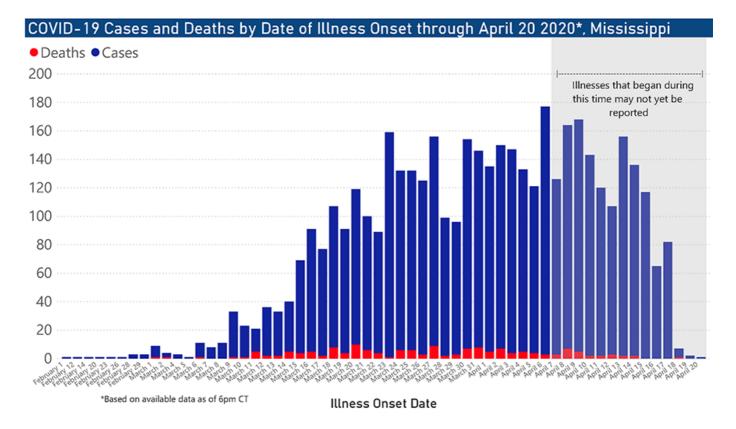

## Trends and Summary Data

The charts below are based on available data at the time of publication. Charts do not include cases where insufficient details of the case are known.

Note: Values up to two weeks in the past on the Date of Illness Onset chart above can change as we update it with new information from disease investigation.