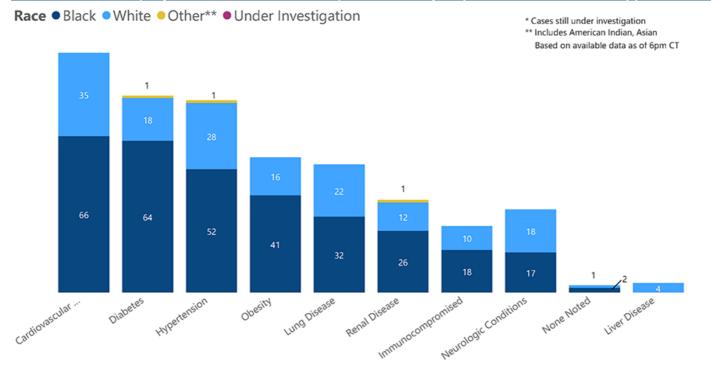

## COVID-19 Underlying Conditions in Deaths by Race through April 20, 2020\*, Mississippi