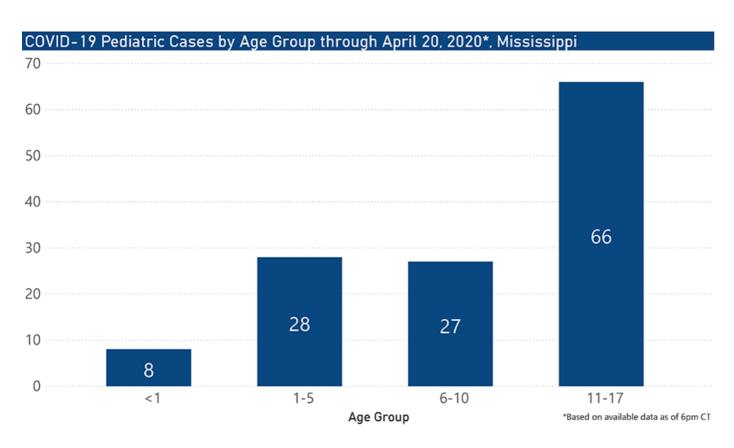

## Trends and Summary Data

The charts below are based on available data at the time of publication. Charts do not include cases where insufficient details of the case are known.

Note: Values up to two weeks in the past on the Date of Illness Onset chart above can change as we update it with new information from disease investigation.