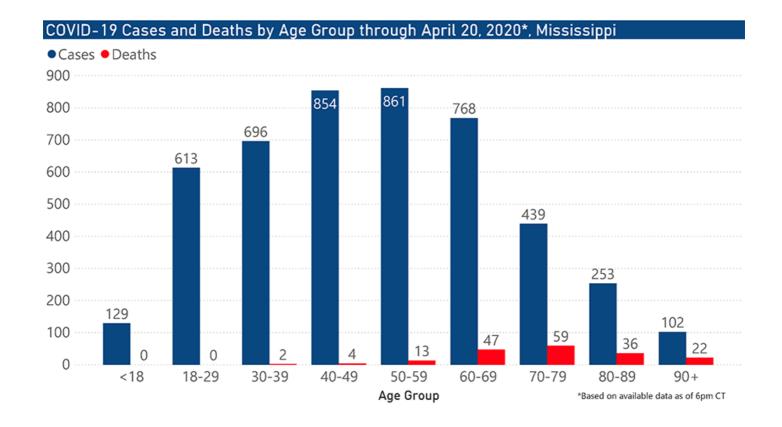

## Trends and Summary Data

The charts below are based on available data at the time of publication. Charts do not include cases where insufficient details of the case are known.

Note: Values up to two weeks in the past on the Date of Illness Onset chart above can change as we update it with new information from disease investigation.