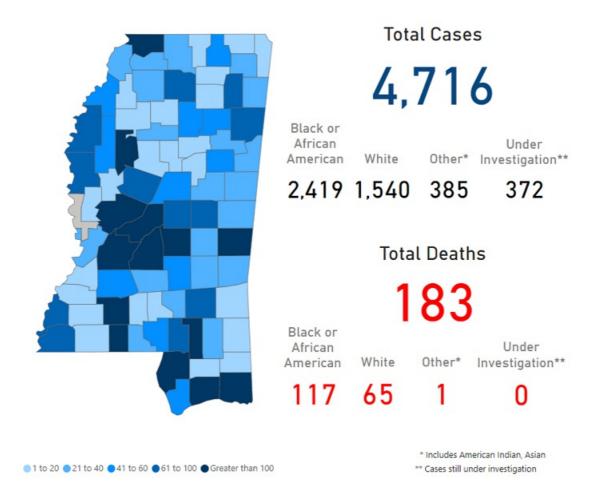

#### Mississippi COVID-19 Case Map

This map and the following table show total cases in Mississippi as of 6 p.m. April 20, 2020, and include all reported cases since March 11, 2020.

New cases reported today: 204

• New deaths reported today: 14

An interactive version of this case map is also available: View interactive Mississippi case map »

About our case counts: We currently update our map and statistics each morning with test results from the previous day. Outside laboratories also report positive test results to us, which are included in our totals.

County case numbers and deaths may change as investigation finds new or additional information.