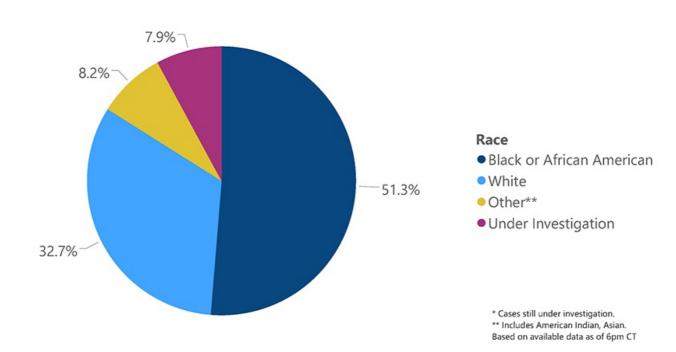

sidence.

## Long-Term Care Facility Cases and Deaths

▶ View a table by county of Mississippi COVID-19 cases in long-term care facilities PDF

## Mississippi Cases and Deaths by Race

▶ View a full table of Mississippi COVID-19 cases and deaths by race PDF

#### **Interactive Charts**

All our trends and data charts are now now available in interactive form.

▶ View interactive charts

## Trends and Summary Data

The charts below are based on available data at the time of publication. Charts do not include cases where insufficient details of the case are known.



**Note:** Values up to two weeks in the past on the Date of Illness Onset chart above can change as we update it with new information from disease investigation.

## COVID-19 Cases by Race through April 20, 2020\*, Mississippi



## COVID-19 Deaths by Race through April 20, 2020\*, Mississippi



## COVID-19 Underlying Conditions in Deaths by Race through April 20, 2020\*, Mississippi











## COVID-19 Cumulative Hospitalizations-Investigated Cases April 20, 2020 \*



<sup>\*</sup> N=3734, 982 cases excluded due to ongoing investigations, based on available data as of 6 pm CT

## COVID-19 Cases by Gender through April 20, 2020\*, Mississippi



\*Based on available data as of 6pm CT

#### U.S. and World Cases

- ▶ Coronavirus COVID-19 cases in the United States (CDC)
- COVID-19 Global Case Map (Johns Hopkins University)

#### **COVID-19 Testing**

#### **Statewide Testing Summary**

COVID-19 testing providers around the state include commercial laboratories as well as hospital labs. Combined with testing do