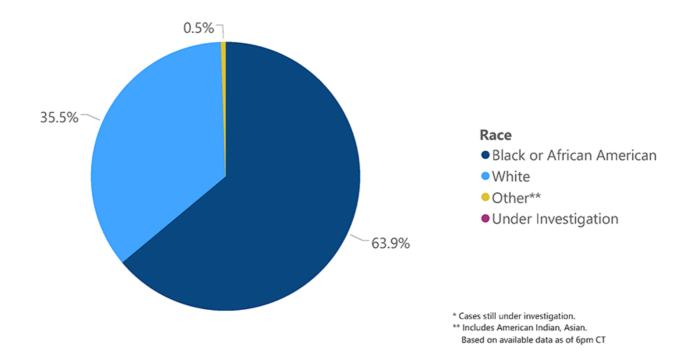

e by county of Mississippi COVID-19 cases in long-term care facilities PDF

## Mississippi Cases and Deaths by Race

▶ View a full table of Mississippi COVID-19 cases and deaths by race PDF

#### **Interactive Charts**

All our trends and data charts are now now available in interactive form.

▶ View interactive charts

## Trends and Summary Data

The charts below are based on available data at the time of publication. Charts do not include cases where insufficient details of the case are known.



**Note:** Values up to two weeks in the past on the Date of Illness Onset chart above can change as we update it with new information from disease investigation.

## COVID-19 Cases by Race through April 20, 2020\*, Mississippi



## COVID-19 Deaths by Race through April 20, 2020\*, Mississippi



## COVID-19 Underlying Conditions in Deaths by Race through April 20, 2020\*, Mississippi











## COVID-19 Cumulative Hospitalizations-Investigated Cases April 20, 2020 \*



<sup>\*</sup> N=3734, 982 cases excluded due to ongoing investigations, based on available data as of 6 pm CT

## COVID-19 Cases by Gender through April 20, 2020\*, Mississippi



\*Based on available data as of 6pm CT

#### U.S. and World Cases

- ▶ Coronavirus COVID-19 cases in the United States (CDC)
- COVID-19 Global Case Map (Johns Hopkins University)

#### **COVID-19 Testing**

#### **Statewide Testing Summary**

COVID-19 testing providers around the state include commercial laboratories as well as hospital labs. Combined with testing done by the MSDH Public Health Laboratory, the figures provide a compl