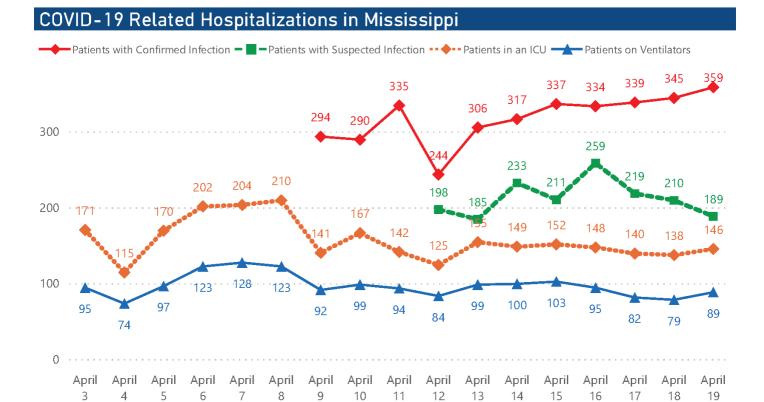

## Trends and Summary Data

The charts below are based on available data at the time of publication. Charts do not include cases where insufficient details of the case are known.

**Note:** Values up to two weeks in the past on the Date of Illness Onset chart above can change as we update it with new information from disease investigation.

## COVID-19 Cumulative Hospitalizations-Investigated Cases April 20, 2020 \*

<sup>\*</sup> N=3734, 982 cases excluded due to ongoing investigations, based on available data as of 6 pm CT