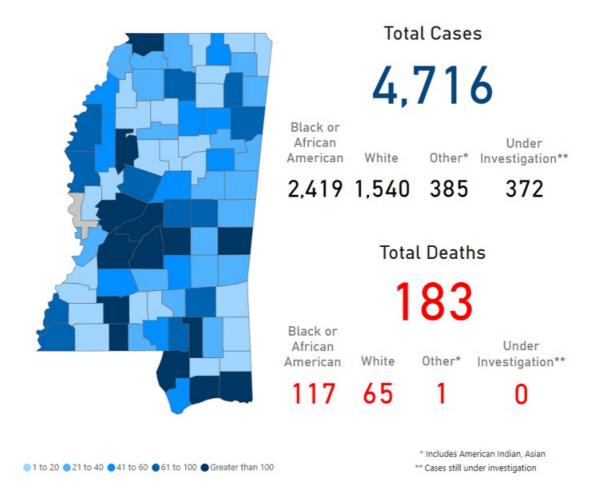

#### Mississippi COVID-19 Case Map

This map and the following table show total cases in Mississippi as of 6 p.m. April 20, 2020, and include all reported cases since March 11, 2020.

• New cases reported today: 204

New deaths reported today: 14

An interactive version of this case map is also available: View interactive Mississippi case map »

**About our case counts:** We currently update our map and statistics each morning with test results from the previous day. Outside laboratories also report positive test results to us, which are included in our totals.

County case numbers and deaths may change as investigation finds new or additional information.