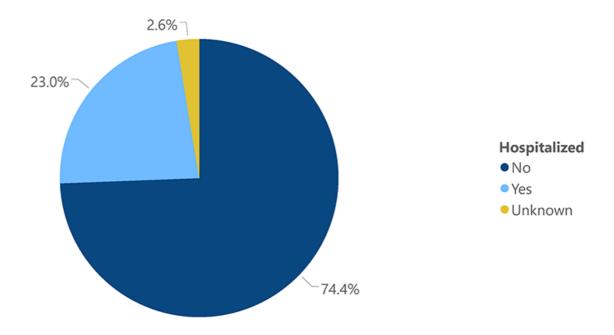

## COVID-19 Cumulative Hospitalizations-Investigated Cases April 20, 2020 \*

<sup>\*</sup> N=3734, 982 cases excluded due to ongoing investigations, based on available data as of 6 pm CT