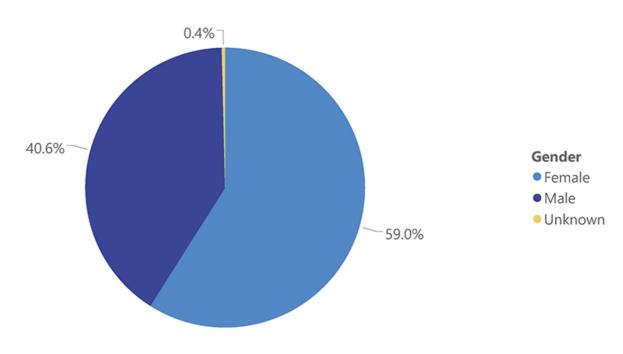

## COVID-19 Cases by Gender through April 20, 2020\*, Mississippi

\*Based on available data as of 6pm CT