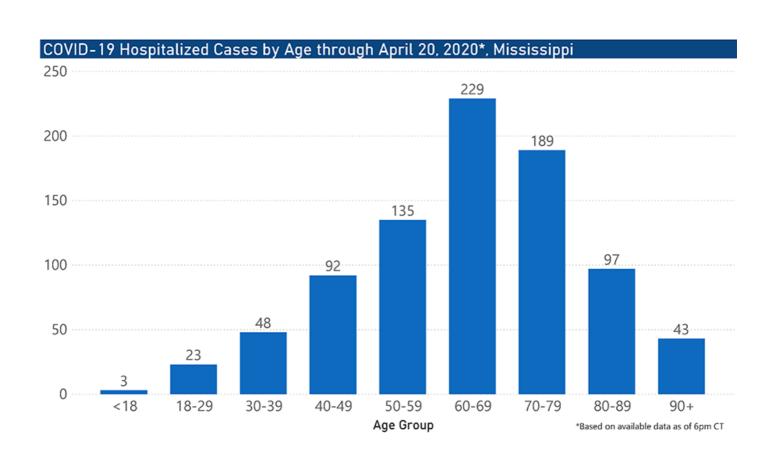

## COVID-19 Cumulative Hospitalizations-Investigated Cases April 20, 2020 \*

<sup>\*</sup> N=3734, 982 cases excluded due to ongoing investigations, based on available data as of 6 pm CT