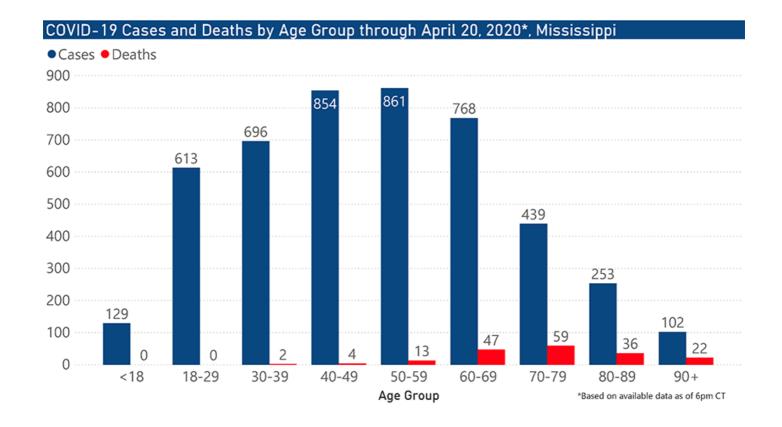

## Trends and Summary Data

The charts below are based on available data at the time of publication. Charts do not include cases where insufficient details of the case are known.

**Note:** Values up to two weeks in the past on the Date of Illness Onset chart above can change as we update it with new information from disease investigation.