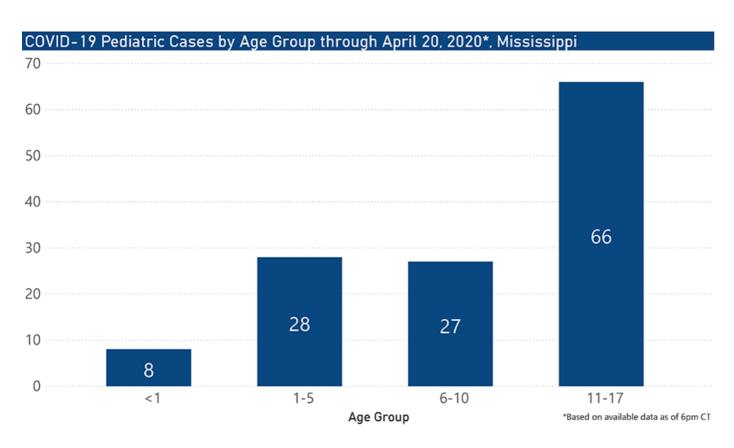

## Trends and Summary Data

The charts below are based on available data at the time of publication. Charts do not include cases where insufficient details of the case are known.

**Note:** Values up to two weeks in the past on the Date of Illness Onset chart above can change as we update it with new information from disease investigation.