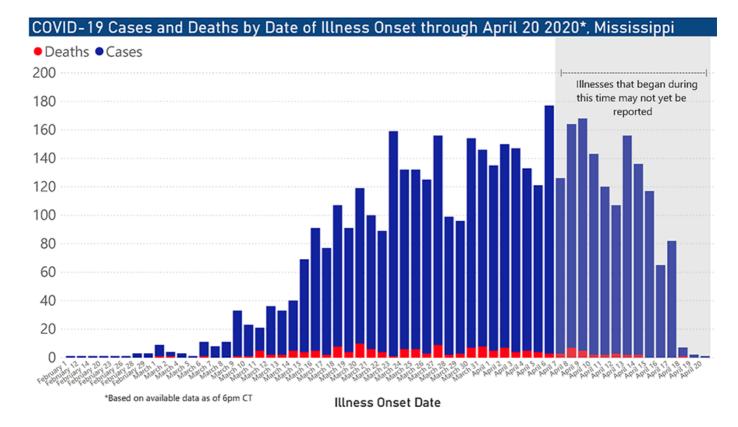

## Trends and Summary Data

The charts below are based on available data at the time of publication. Charts do not include cases where insufficient details of the case are known.

**Note:** Values up to two weeks in the past on the Date of Illness Onset chart above can change as we update it with new information from disease investigation.