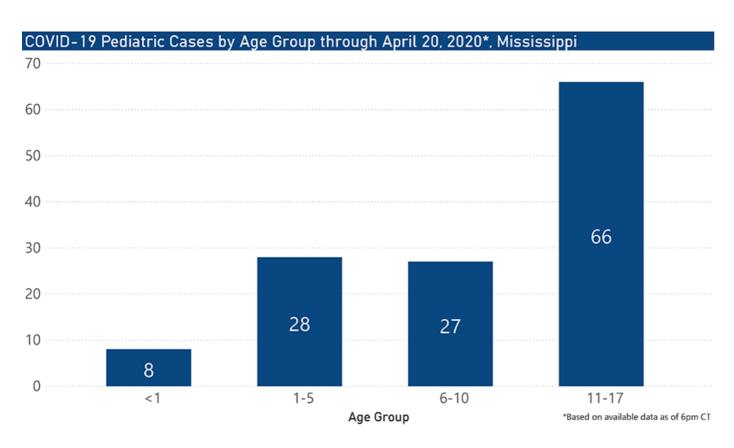

# Trends and Summary Data

The charts below are based on available data at the time of publication. Charts do not include cases where insufficient details of the case are known.

**Note:** Values up to two weeks in the past on the Date of Illness Onset chart above can change as we update it with new information from disease investigation.