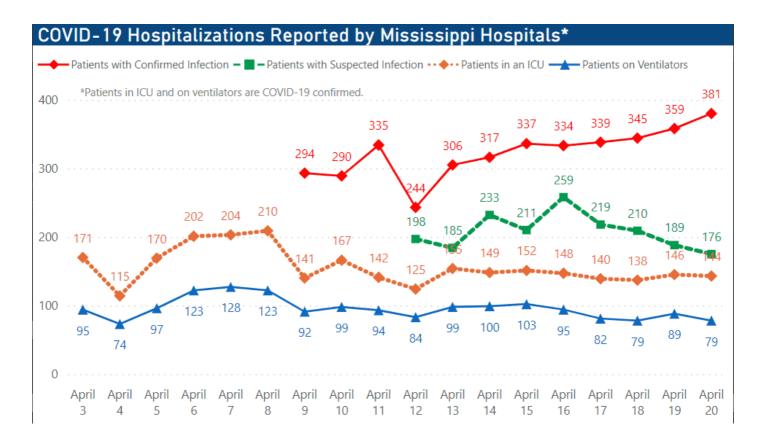

# Trends and Summary Data

The charts below are based on available data at the time of publication. Charts do not include cases where insufficient details of the case are known.

**Note:** Values up to two weeks in the past on the Date of Illness Onset chart above can change as we update it with new information from disease investigation.