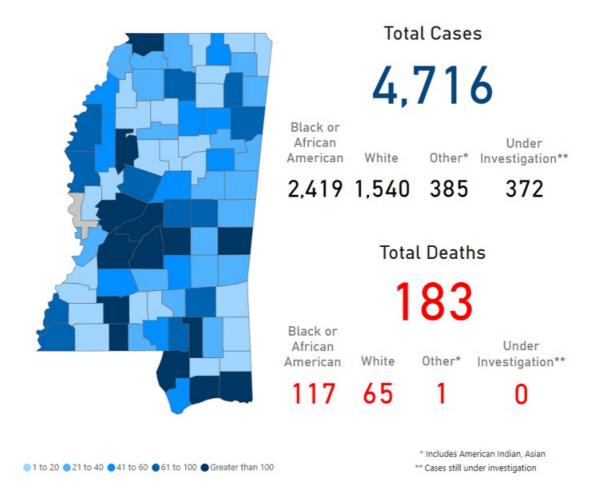

#### Mississippi COVID-19 Case Map

This map and the following table show total cases in Mississippi as of 6 p.m. April 20, 2020, and include all reported cases since March 11, 2020.

New cases reported today: 204

• New deaths reported today: 14

An interactive version of this case map is also available: View interactive Mississippi case map »

**About our case counts:** We currently update our map and statistics each morning with test results from the previous day. Outside laboratories also report positive test results to us, which are included in our totals.

County case numbers and deaths may change as investigation finds new or additional information.