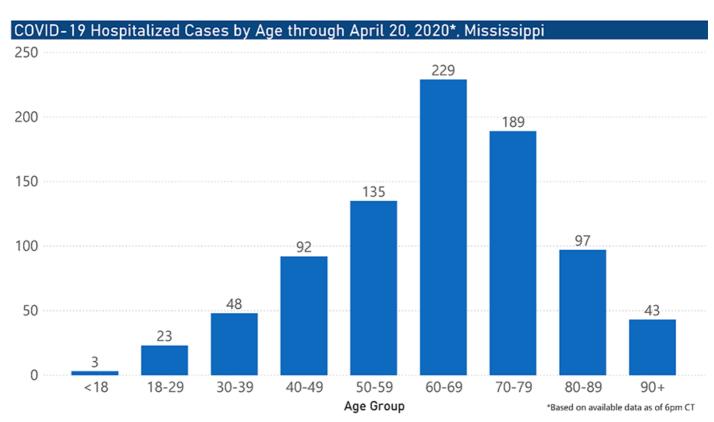

# COVID-19 Cumulative Hospitalizations-Investigated Cases April 20, 2020 \*

<sup>\*</sup> N=3734, 982 cases excluded due to ongoing investigations, based on available data as of 6 pm CT