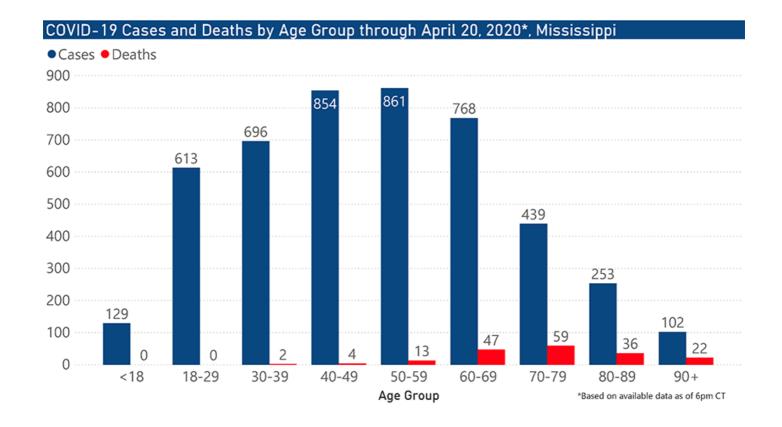

# Trends and Summary Data

The charts below are based on available data at the time of publication. Charts do not include cases where insufficient details of the case are known.

**Note:** Values up to two weeks in the past on the Date of Illness Onset chart above can change as we update it with new information from disease investigation.