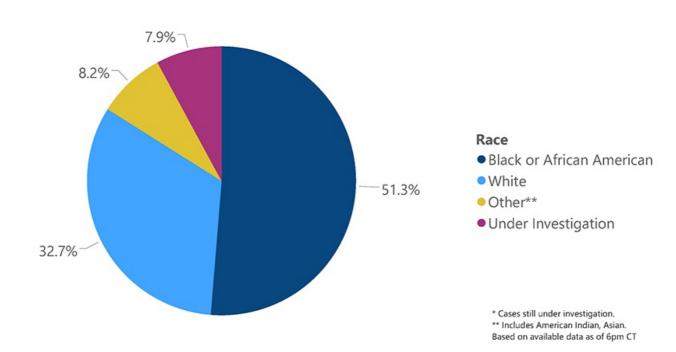

t residence.

# Long-Term Care Facility Cases and Deaths

▶ View a table by county of Mississippi COVID-19 cases in long-term care facilities PDF

# Mississippi Cases and Deaths by Race

▶ View a full table of Mississippi COVID-19 cases and deaths by race PDF

#### **Interactive Charts**

All our trends and data charts are now now available in interactive form.

▶ View interactive charts

# Trends and Summary Data

The charts below are based on available data at the time of publication. Charts do not include cases where insufficient details of the case are known.



**Note:** Values up to two weeks in the past on the Date of Illness Onset chart above can change as we update it with new information from disease investigation.

# COVID-19 Cases by Race through April 20, 2020\*, Mississippi



# COVID-19 Deaths by Race through April 20, 2020\*, Mississippi



# COVID-19 Underlying Conditions in Deaths by Race through April 20, 2020\*, Mississippi











# COVID-19 Cumulative Hospitalizations-Investigated Cases April 20, 2020 \*



<sup>\*</sup> N=3734, 982 cases excluded due to ongoing investigations, based on available data as of 6 pm CT

# COVID-19 Cases by Gender through April 20, 2020\*, Mississippi



\*Based on available data as of 6pm CT

## U.S. and World Cases

- ▶ Coronavirus COVID-19 cases in the United States (CDC)
- COVID-19 Global Case Map (Johns Hopkins University)

# **COVID-19 Testing**

#### **Statewide Testing Summary**

COVID-19 testing providers around the state include commercial laboratories as well as hospital labs. Combined with testing done by the