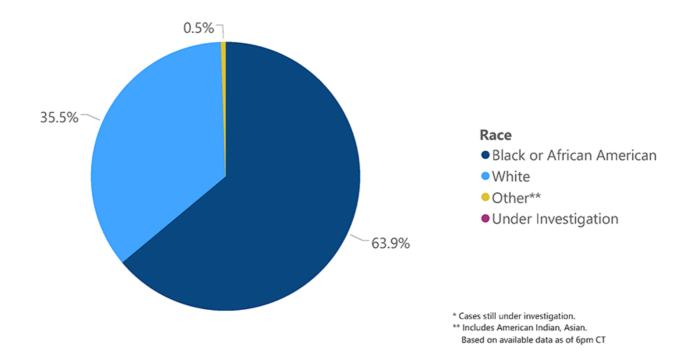

# COVID-19 Cases by Race through April 20, 2020\*, Mississippi

# COVID-19 Deaths by Race through April 20, 2020\*, Mississippi