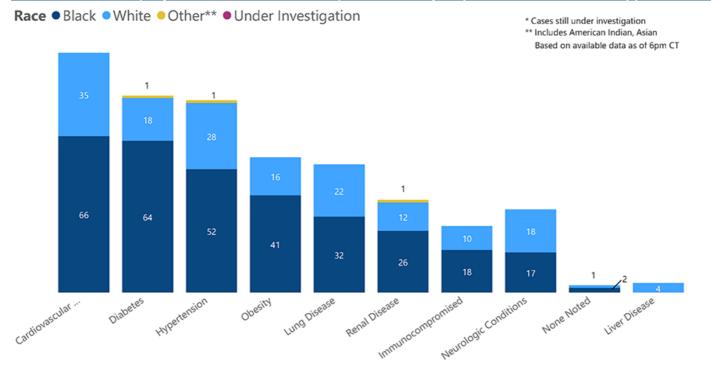

# COVID-19 Underlying Conditions in Deaths by Race through April 20, 2020\*, Mississippi