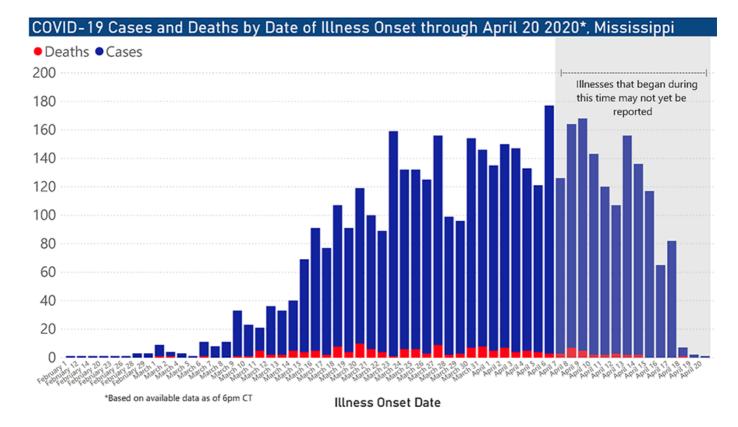

# Trends and Summary Data

The charts below are based on available data at the time of publication. Charts do not include cases where insufficient details of the case are known.

**Note:** Values up to two weeks in the past on the Date of Illness Onset chart above can change as we update it with new information from disease investigation.