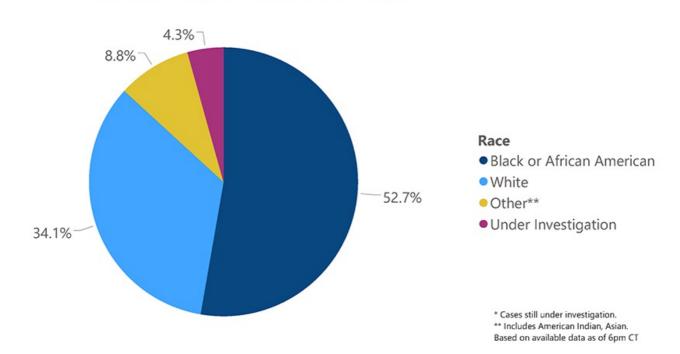

# Mississippi Cases and Deaths by Race

▶ View a full table of Mississippi COVID-19 cases and deaths by race PDF

# COVID-19 Cases by Race through April 22, 2020\*, Mississippi