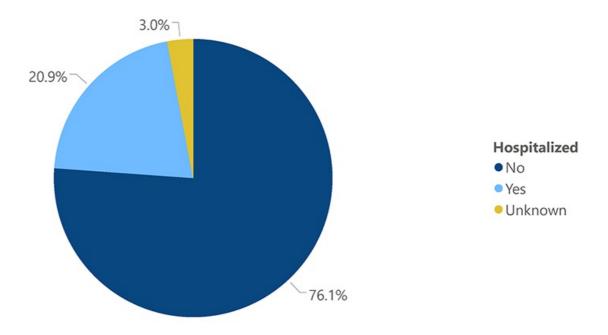

# COVID-19 Cumulative Hospitalizations-Investigated Cases April 22, 2020 \*

<sup>\*</sup> N=4530, 623 cases excluded due to ongoing investigations, based on available data as of 6 pm CT