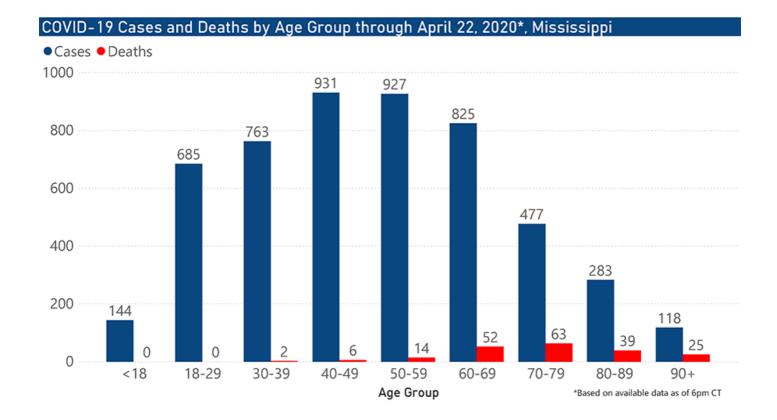

#### Trends and Summary Data

The charts below are based on available data at the time of publication. Charts do not include cases where insufficient details of the case are known.

**Note:** Values up to two weeks in the past on the Date of Illness Onset chart above can change as we update it with new information from disease investigation.