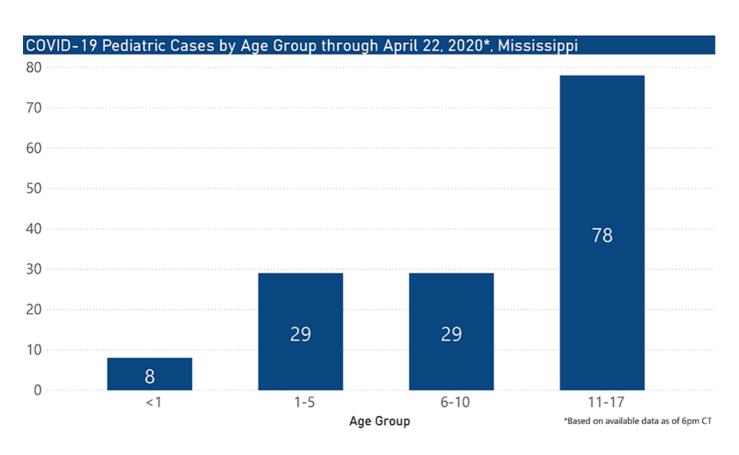

#### Trends and Summary Data

The charts below are based on available data at the time of publication. Charts do not include cases where insufficient details of the case are known.

**Note:** Values up to two weeks in the past on the Date of Illness Onset chart above can change as we update it with new information from disease investigation.