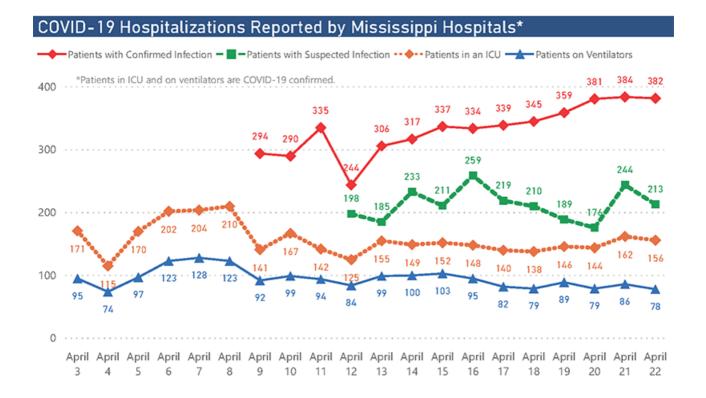

#### Trends and Summary Data

The charts below are based on available data at the time of publication. Charts do not include cases where insufficient details of the case are known.

**Note:** Values up to two weeks in the past on the Date of Illness Onset chart above can change as we update it with new information from disease investigation.