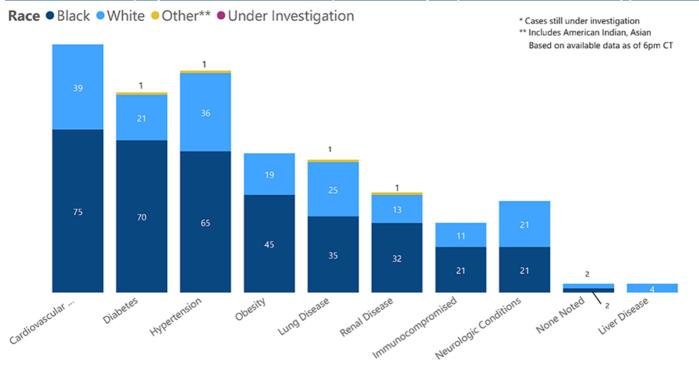

# COVID-19 Underlying Conditions in Deaths by Race through April 22, 2020\*, Mississippi