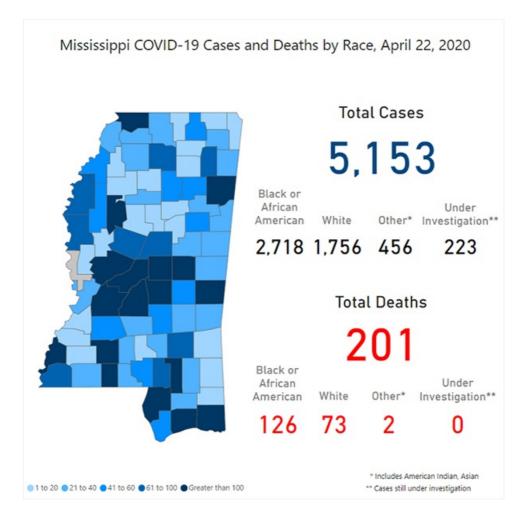

# Mississippi Cases and Deaths by Race

▶ View a full table of Mississippi COVID-19 cases and deaths by race PDF

# COVID-19 Cases by Race through April 22, 2020\*, Mississippi

# COVID-19 Deaths by Race through April 22, 2020\*, Mississippi