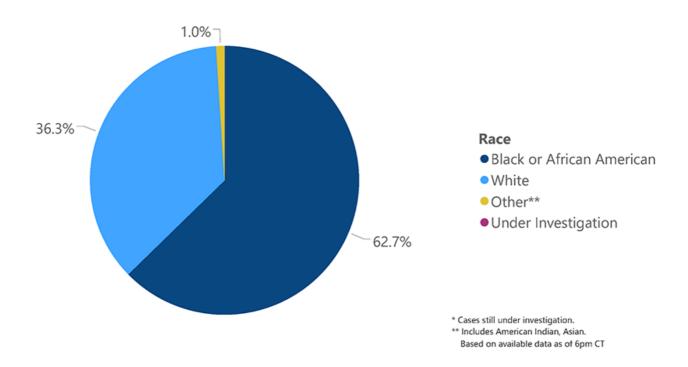

# COVID-19 Deaths by Race through April 22, 2020\*, Mississippi

# COVID-19 Underlying Conditions in Deaths by Race through April 22, 2020\*, Mississippi