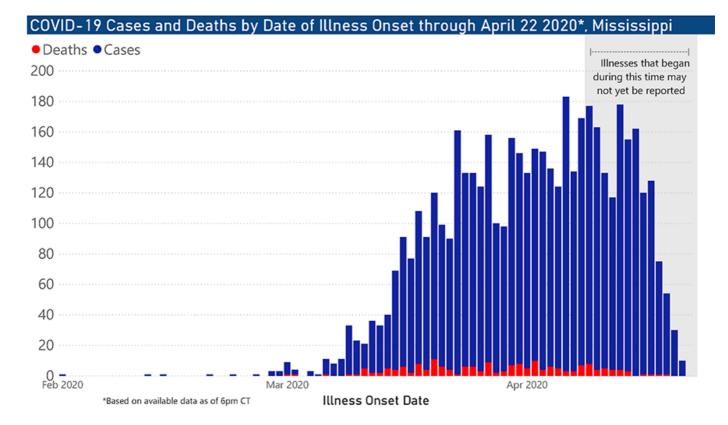

#### Trends and Summary Data

The charts below are based on available data at the time of publication. Charts do not include cases where insufficient details of the case are known.

**Note:** Values up to two weeks in the past on the Date of Illness Onset chart above can change as we update it with new information from disease investigation.