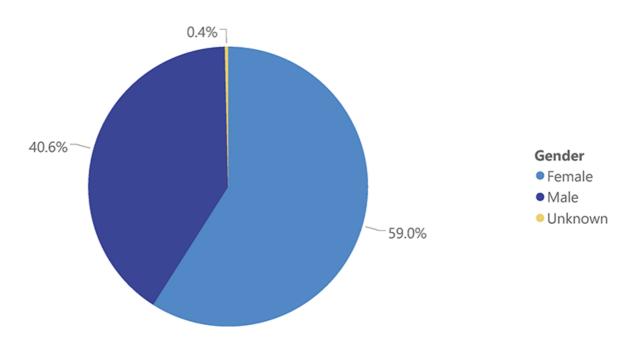

# COVID-19 Cases by Gender through April 22, 2020\*, Mississippi

\*Based on available data as of 6pm CT