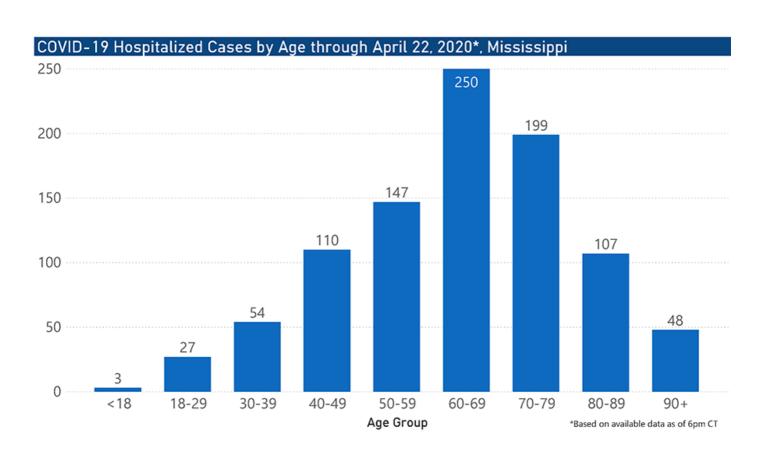

# COVID-19 Cumulative Hospitalizations-Investigated Cases April 22, 2020 \*

<sup>\*</sup> N=4530, 623 cases excluded due to ongoing investigations, based on available data as of 6 pm CT