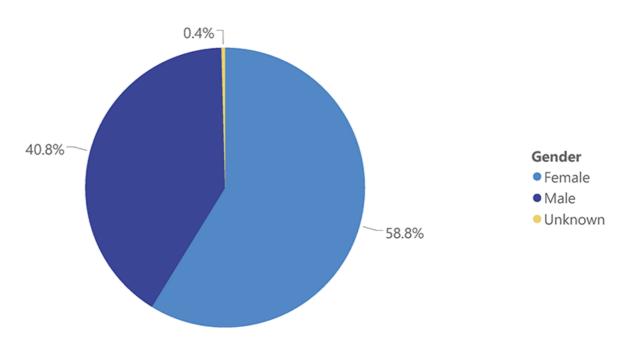

## COVID-19 Cases by Gender through April 23, 2020\*, Mississippi

\*Based on available data as of 6pm CT