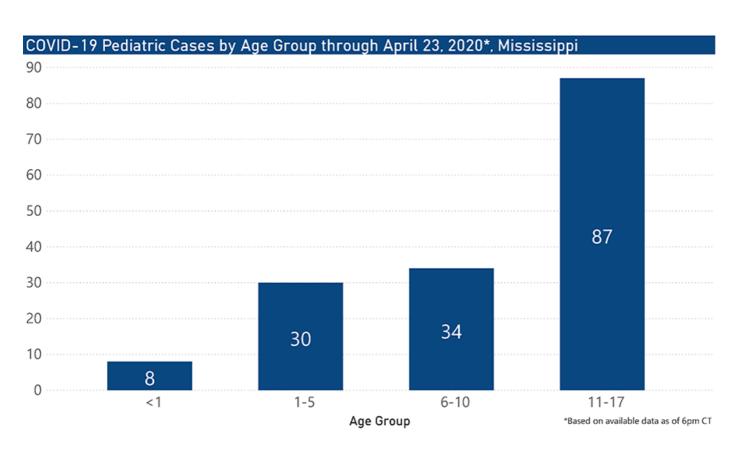

#### Trends and Summary Data

The charts below are based on available data at the time of publication. Charts do not include cases where insufficient details of the case are known.

**Note:** Values up to two weeks in the past on the Date of Illness Onset chart above can change as we update it with new information from disease investigation.