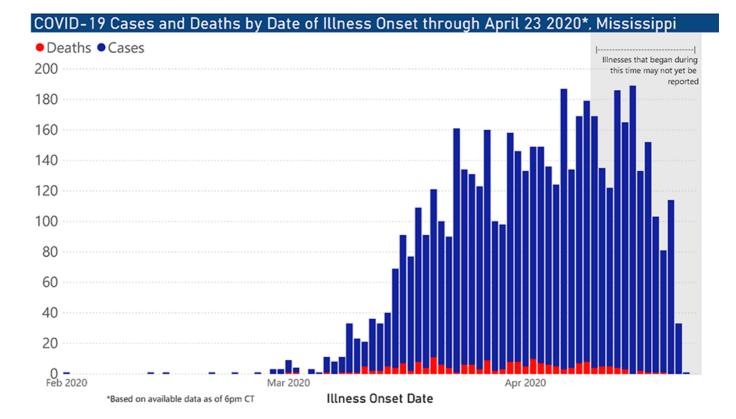

#### Trends and Summary Data

The charts below are based on available data at the time of publication. Charts do not include cases where insufficient details of the case are known.

**Note:** Values up to two weeks in the past on the Date of Illness Onset chart above can change as we update it with new information from disease investigation.