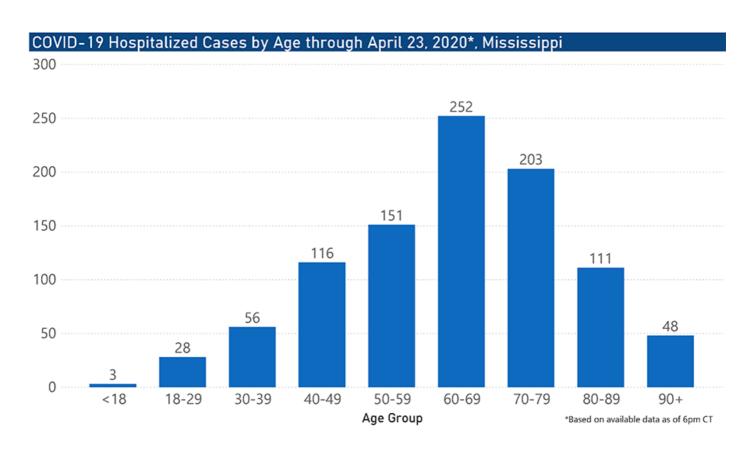

## COVID-19 Cumulative Hospitalizations-Investigated Cases April 23, 2020 \*

<sup>\*</sup> N=4826, 608 cases excluded due to ongoing investigations, based on available data as of 6 pm CT