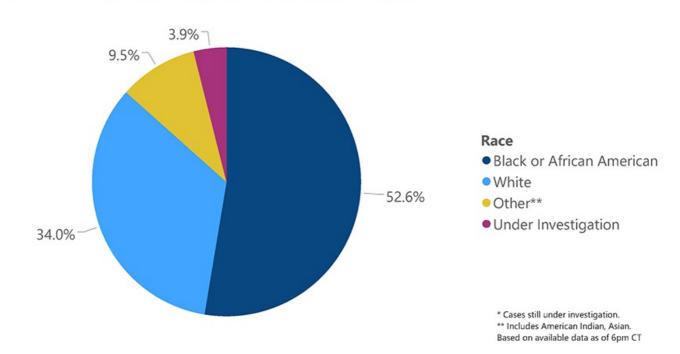

ts of infected individuals for possible exposure.

▶ View a table by county of Mississippi COVID-19 cases in long-term care facilities PDF

#### Mississippi Cases and Deaths by Race

▶ View a full table of Mississippi COVID-19 cases and deaths by race PDF

#### **Interactive Charts**

All our trends and data charts are now now available in interactive form.

▶ View interactive charts

#### Trends and Summary Data

The charts below are based on available data at the time of publication. Charts do not include cases where insufficient details of the case are known.



**Note:** Values up to two weeks in the past on the Date of Illness Onset chart above can change as we update it with new information from disease investigation.

## COVID-19 Cases by Race through April 23, 2020\*, Mississippi



## COVID-19 Deaths by Race through April 23, 2020\*, Mississippi



## COVID-19 Underlying Conditions in Deaths by Race through April 23, 2020\*, Mississippi











## COVID-19 Cumulative Hospitalizations-Investigated Cases April 23, 2020 \*



<sup>\*</sup> N=4826, 608 cases excluded due to ongoing investigations, based on available data as of 6 pm CT

## COVID-19 Cases by Gender through April 23, 2020\*, Mississippi



\*Based on available data as of 6pm CT

## U.S. and World Cases

- ▶ Coronavirus COVID-19 cases in the United States (CDC)
- COVID-19 Global Case Map (Johns Hopkins University)

## **COVID-19 Testing**

#### Statewide Combined Testing Summary

COVID-19 testing providers around the state include commercial laboratories as well as hospital labs. Combined with testing d