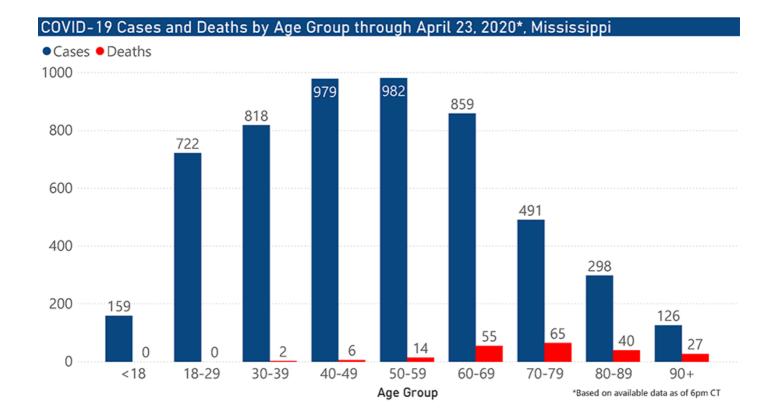

#### Trends and Summary Data

The charts below are based on available data at the time of publication. Charts do not include cases where insufficient details of the case are known.

**Note:** Values up to two weeks in the past on the Date of Illness Onset chart above can change as we update it with new information from disease investigation.