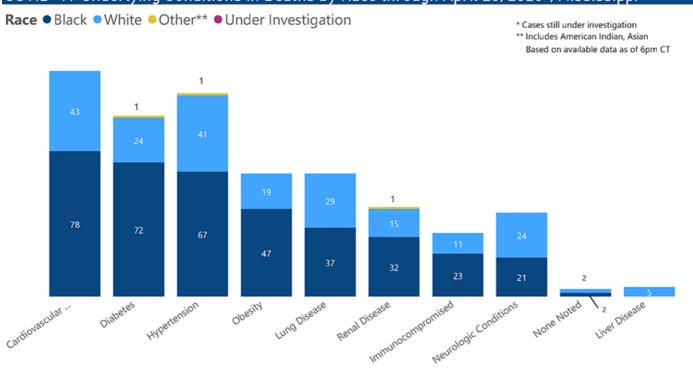

## COVID-19 Underlying Conditions in Deaths by Race through April 23, 2020\*, Mississippi