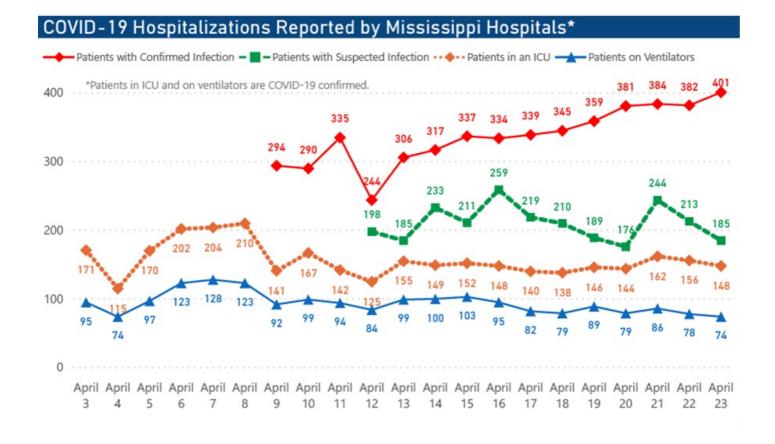

#### Trends and Summary Data

The charts below are based on available data at the time of publication. Charts do not include cases where insufficient details of the case are known.

**Note:** Values up to two weeks in the past on the Date of Illness Onset chart above can change as we update it with new information from disease investigation.