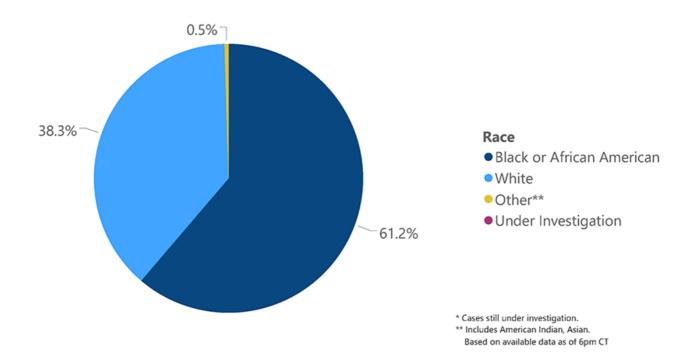

county of Mississippi COVID-19 cases in long-term care facilities PDF

#### Mississippi Cases and Deaths by Race

▶ View a full table of Mississippi COVID-19 cases and deaths by race PDF

#### **Interactive Charts**

All our trends and data charts are now now available in interactive form.

▶ View interactive charts

#### Trends and Summary Data

The charts below are based on available data at the time of publication. Charts do not include cases where insufficient details of the case are known.



**Note:** Values up to two weeks in the past on the Date of Illness Onset chart above can change as we update it with new information from disease investigation.

## COVID-19 Cases by Race through April 23, 2020\*, Mississippi



## COVID-19 Deaths by Race through April 23, 2020\*, Mississippi



## COVID-19 Underlying Conditions in Deaths by Race through April 23, 2020\*, Mississippi











## COVID-19 Cumulative Hospitalizations-Investigated Cases April 23, 2020 \*



<sup>\*</sup> N=4826, 608 cases excluded due to ongoing investigations, based on available data as of 6 pm CT

## COVID-19 Cases by Gender through April 23, 2020\*, Mississippi



\*Based on available data as of 6pm CT

## U.S. and World Cases

- ▶ Coronavirus COVID-19 cases in the United States (CDC)
- COVID-19 Global Case Map (Johns Hopkins University)

## **COVID-19 Testing**

#### Statewide Combined Testing Summary

COVID-19 testing providers around the state include commercial laboratories as well as hospital labs. Combined with testing done by the MSDH Public Health Laboratory, the figures provide a comp