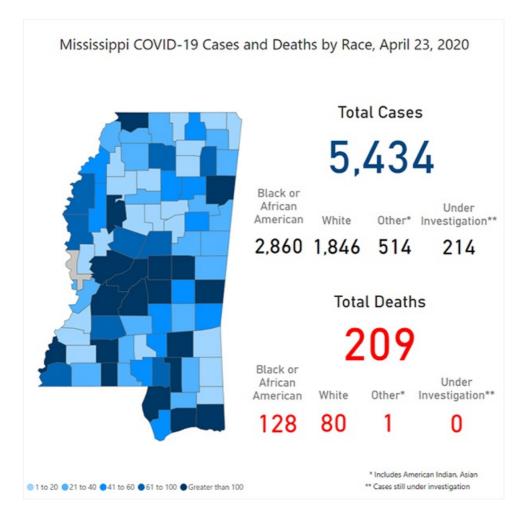

## Mississippi COVID-19 Case Map

This map and the following table show total cases in Mississippi as of 6 p.m. April 23, 2020, and include all reported cases since March 11, 2020.

New cases reported today: 281

• New deaths reported today: 8

An interactive version of this case map is also available: View interactive Mississippi case map »

**About our case counts:** We currently update our map and statistics each morning with test results from the previous day. Outside laboratories also report positive test results to us, which are included in our totals.

County case numbers and deaths may change as investigation finds new or additional information.

#### Mississippi Cases and Deaths by Race

▶ View a full table of Mississippi COVID-19 cases and deaths by race PDF