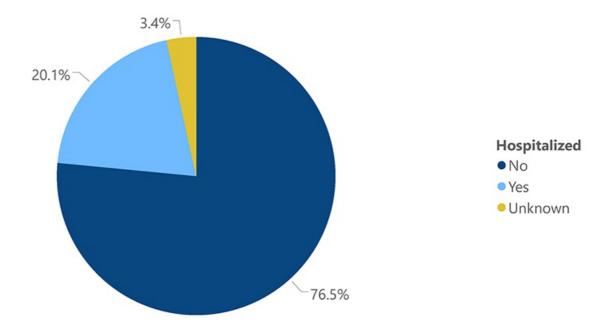

## COVID-19 Cumulative Hospitalizations-Investigated Cases April 23, 2020 \*

<sup>\*</sup> N=4826, 608 cases excluded due to ongoing investigations, based on available data as of 6 pm CT