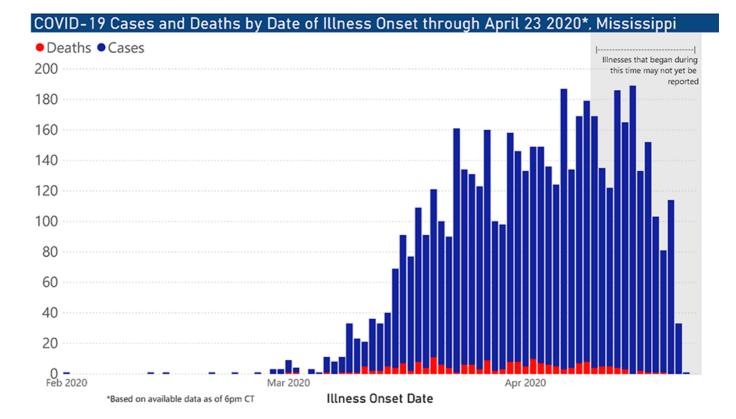

### Trends and Summary Data

The charts below are based on available data at the time of publication. Charts do not include cases where insufficient details of the case are known.

**Note:** Values up to two weeks in the past on the Date of Illness Onset chart above can change as we update it with new information from disease investigation.