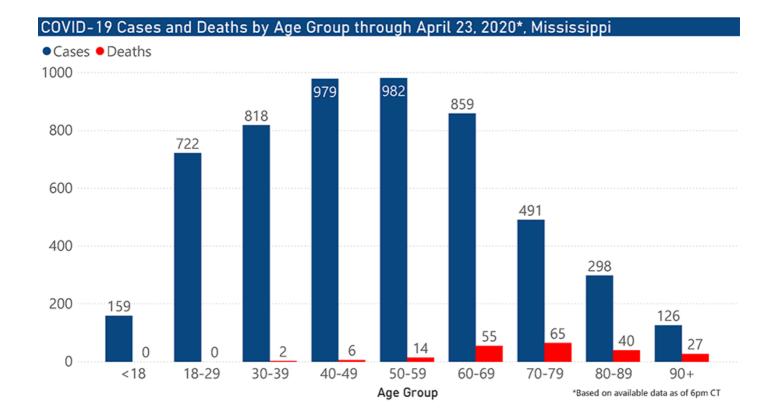

### Trends and Summary Data

The charts below are based on available data at the time of publication. Charts do not include cases where insufficient details of the case are known.

**Note:** Values up to two weeks in the past on the Date of Illness Onset chart above can change as we update it with new information from disease investigation.