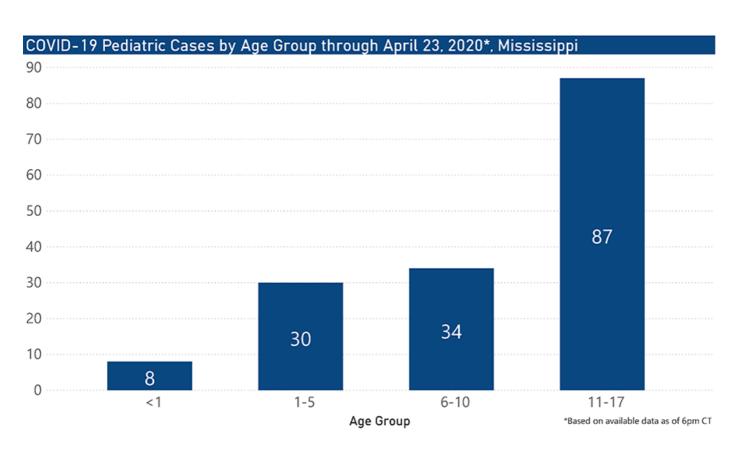

### Trends and Summary Data

The charts below are based on available data at the time of publication. Charts do not include cases where insufficient details of the case are known.

**Note:** Values up to two weeks in the past on the Date of Illness Onset chart above can change as we update it with new information from disease investigation.