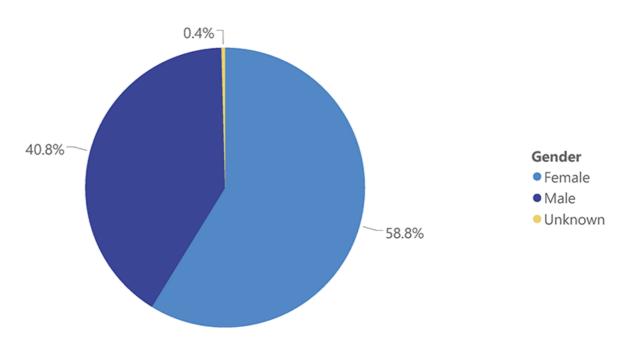

### Trends and Summary Data

The charts below are based on available data at the time of publication. Charts do not include cases where insufficient details of the case are known.

**Note:** Values up to two weeks in the past on the Date of Illness Onset chart above can change as we update it with new information from disease investigation.

### COVID-19 Cases by Gender through April 23, 2020\*, Mississippi

\*Based on available data as of 6pm CT