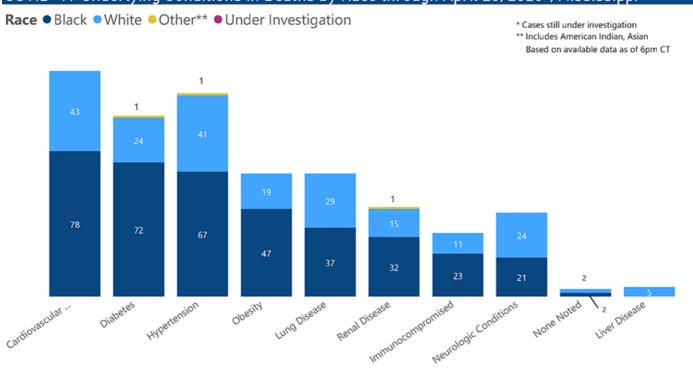

### COVID-19 Underlying Conditions in Deaths by Race through April 23, 2020\*, Mississippi