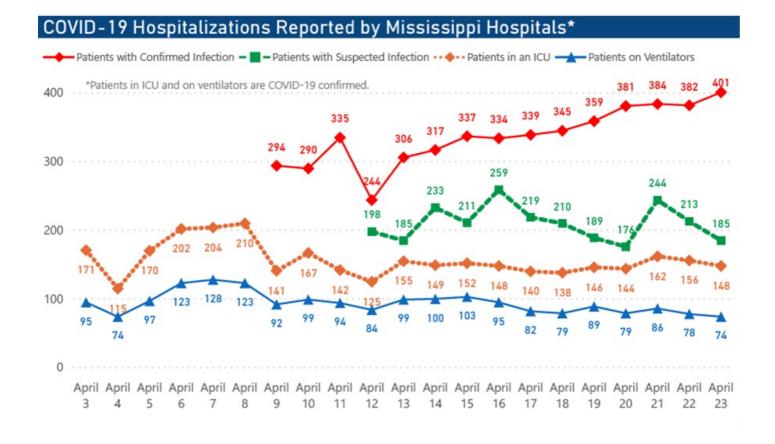

### Trends and Summary Data

The charts below are based on available data at the time of publication. Charts do not include cases where insufficient details of the case are known.

**Note:** Values up to two weeks in the past on the Date of Illness Onset chart above can change as we update it with new information from disease investigation.

### COVID-19 Cumulative Hospitalizations-Investigated Cases April 23, 2020 \*

<sup>\*</sup> N=4826, 608 cases excluded due to ongoing investigations, based on available data as of 6 pm CT