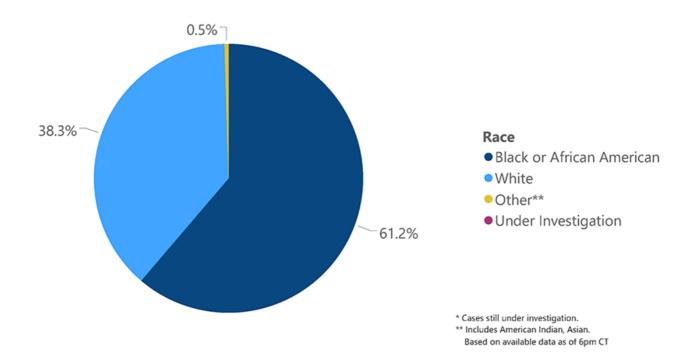

county of Mississippi COVID-19 cases in long-term care facilities PDF

### Mississippi Cases and Deaths by Race

▶ View a full table of Mississippi COVID-19 cases and deaths by race PDF

#### **Interactive Charts**

All our trends and data charts are now now available in interactive form.

▶ View interactive charts

### Trends and Summary Data

The charts below are based on available data at the time of publication. Charts do not include cases where insufficient details of the case are known.



**Note:** Values up to two weeks in the past on the Date of Illness Onset chart above can change as we update it with new information from disease investigation.

### COVID-19 Cases by Race through April 23, 2020\*, Mississippi



### COVID-19 Deaths by Race through April 23, 2020\*, Mississippi



### COVID-19 Underlying Conditions in Deaths by Race through April 23, 2020\*, Mississippi











### COVID-19 Cumulative Hospitalizations-Investigated Cases April 23, 2020 \*



<sup>\*</sup> N=4826, 608 cases excluded due to ongoing investigations, based on available data as of 6 pm CT

### COVID-19 Cases by Gender through April 23, 2020\*, Mississippi



\*Based on available data as of 6pm CT

### U.S. and World Cases

- ▶ Coronavirus COVID-19 cases in the United States (CDC)
- COVID-19 Global Case Map (Johns Hopkins University)

### **COVID-19 Testing**

### Statewide Combined Testing Summary

COVID-19 testing providers around the state include commercial laboratories as well as hospital labs. Combined with testing done by the MSDH Public Health Laboratory, the figures provide a