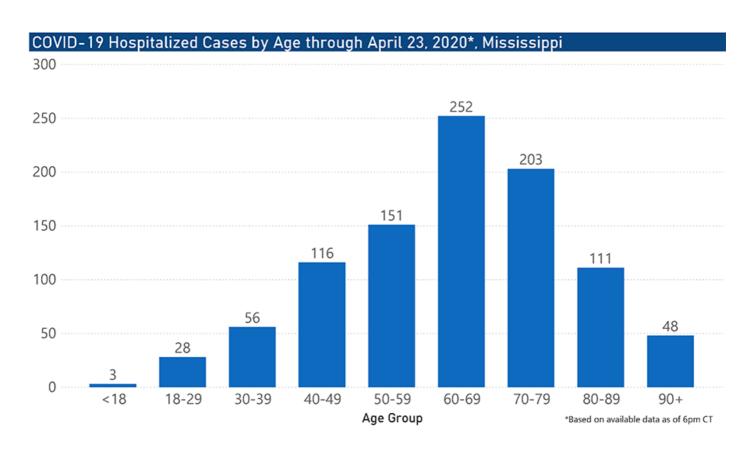

### Trends and Summary Data

The charts below are based on available data at the time of publication. Charts do not include cases where insufficient details of the case are known.

**Note:** Values up to two weeks in the past on the Date of Illness Onset chart above can change as we update it with new information from disease investigation.

### COVID-19 Cumulative Hospitalizations-Investigated Cases April 23, 2020 \*

<sup>\*</sup> N=4826, 608 cases excluded due to ongoing investigations, based on available data as of 6 pm CT