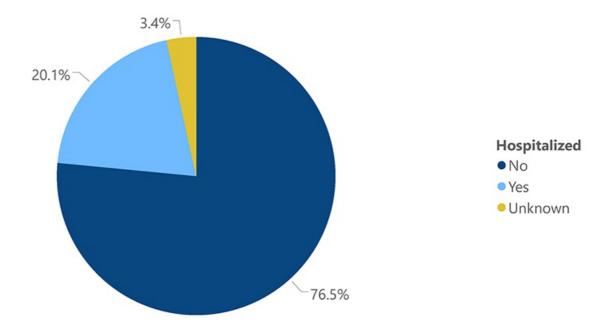

### Trends and Summary Data

The charts below are based on available data at the time of publication. Charts do not include cases where insufficient details of the case are known.

**Note:** Values up to two weeks in the past on the Date of Illness Onset chart above can change as we update it with new information from disease investigation.

### COVID-19 Cumulative Hospitalizations-Investigated Cases April 23, 2020 \*

<sup>\*</sup> N=4826, 608 cases excluded due to ongoing investigations, based on available data as of 6 pm CT