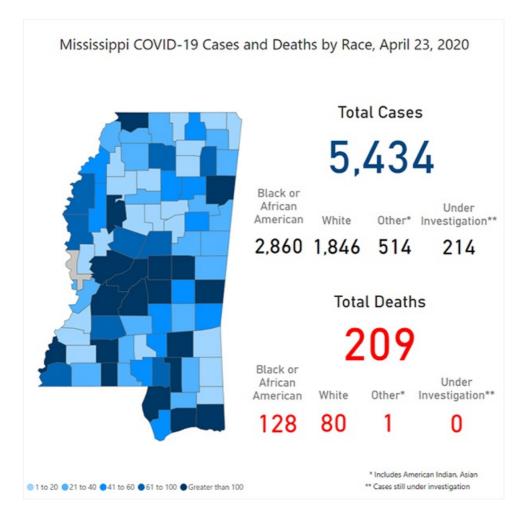

### Mississippi Cases and Deaths by Race

▶ View a full table of Mississippi COVID-19 cases and deaths by race PDF