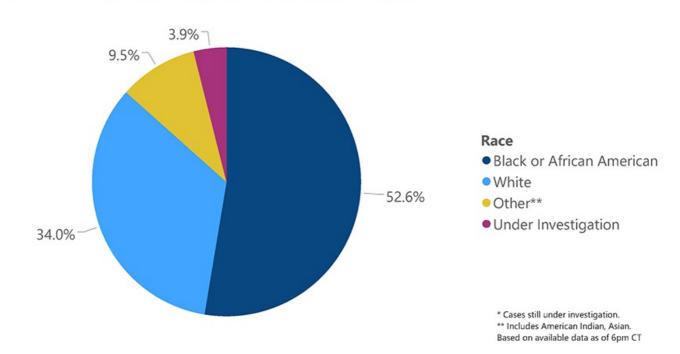

cts of infected individuals for possible exposure.

▶ View a table by county of Mississippi COVID-19 cases in long-term care facilities PDF

### Mississippi Cases and Deaths by Race

▶ View a full table of Mississippi COVID-19 cases and deaths by race PDF

#### **Interactive Charts**

All our trends and data charts are now now available in interactive form.

▶ View interactive charts

### Trends and Summary Data

The charts below are based on available data at the time of publication. Charts do not include cases where insufficient details of the case are known.



**Note:** Values up to two weeks in the past on the Date of Illness Onset chart above can change as we update it with new information from disease investigation.

### COVID-19 Cases by Race through April 23, 2020\*, Mississippi



### COVID-19 Deaths by Race through April 23, 2020\*, Mississippi



### COVID-19 Underlying Conditions in Deaths by Race through April 23, 2020\*, Mississippi











### COVID-19 Cumulative Hospitalizations-Investigated Cases April 23, 2020 \*



<sup>\*</sup> N=4826, 608 cases excluded due to ongoing investigations, based on available data as of 6 pm CT

### COVID-19 Cases by Gender through April 23, 2020\*, Mississippi



\*Based on available data as of 6pm CT

### U.S. and World Cases

- ▶ Coronavirus COVID-19 cases in the United States (CDC)
- COVID-19 Global Case Map (Johns Hopkins University)

### **COVID-19 Testing**

### Statewide Combined Testing Summary

COVID-19 testing providers around the state include commercial laboratories as well as hospital labs. Combined with test