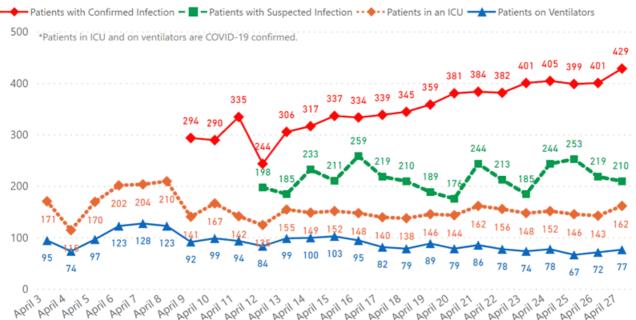

# COVID-19 Hospitalizations Reported by Mississippi Hospitals\*

## Trends and Summary Data

The charts below are based on available data at the time of publication. Charts do not include cases where insufficient details of the case are known.

Note: In our charts by race, "Other" includes American Indian and Asian.

**Note:** Values up to two weeks in the past on the Date of Illness Onset chart above can change as we update it with new information from disease investigation.