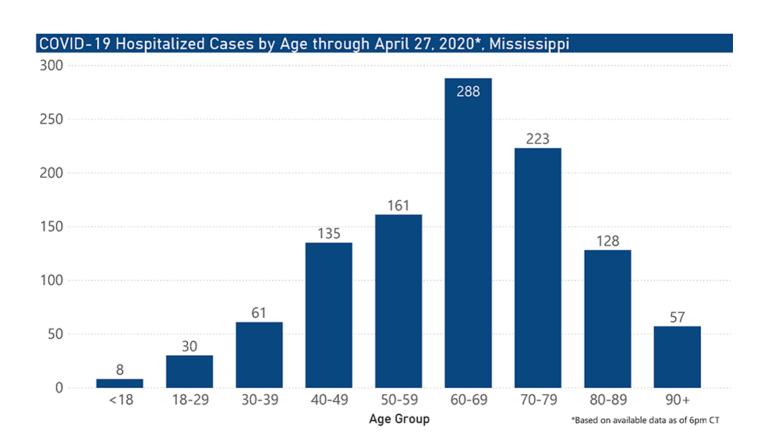

# COVID-19 Cumulative Hospitalizations-Investigated Cases April 27, 2020 \*

<sup>\*</sup> N=5584, 758 cases excluded due to ongoing investigations, based on available data as of 6 pm CT