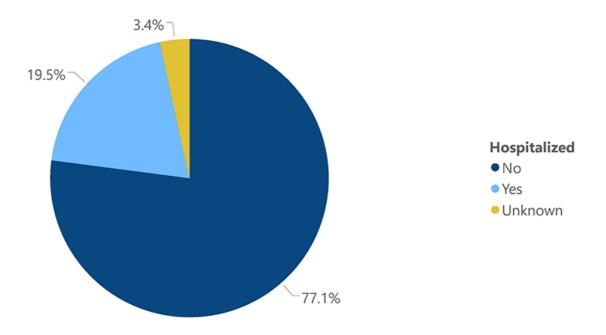

# COVID-19 Cumulative Hospitalizations-Investigated Cases April 27, 2020 \*

<sup>\*</sup> N=5584, 758 cases excluded due to ongoing investigations, based on available data as of 6 pm CT