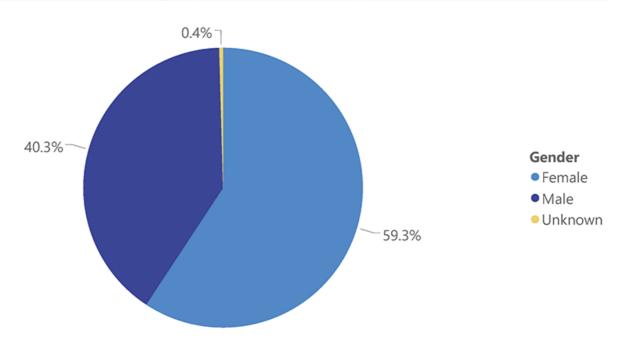

# COVID-19 Cases by Gender through April 27, 2020\*, Mississippi

\*Based on available data as of 6pm CT