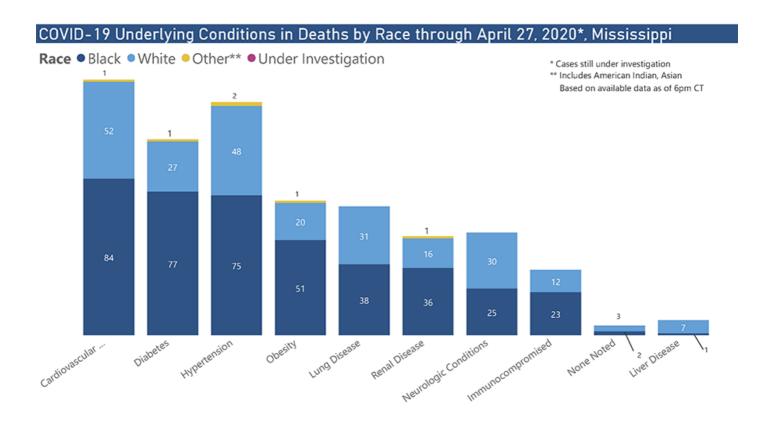

## Trends and Summary Data

The charts below are based on available data at the time of publication. Charts do not include cases where insufficient details of the case are known.

Note: In our charts by race, "Other" includes American Indian and Asian.