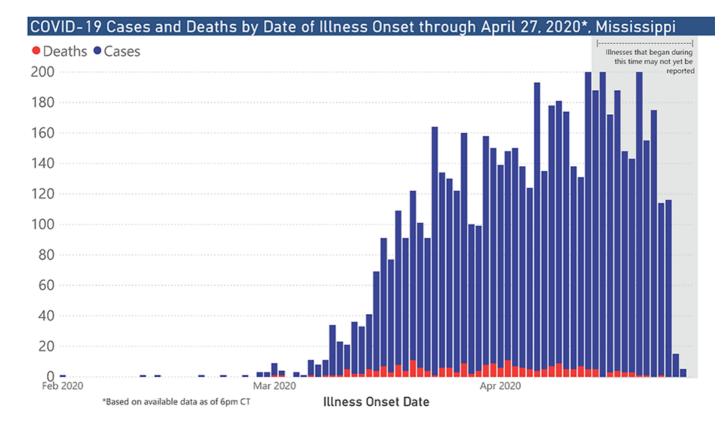

## Trends and Summary Data

The charts below are based on available data at the time of publication. Charts do not include cases where insufficient details of the case are known.

Note: In our charts by race, "Other" includes American Indian and Asian.

**Note:** Values up to two weeks in the past on the Date of Illness Onset chart above can change as we update it with new information from disease investigation.