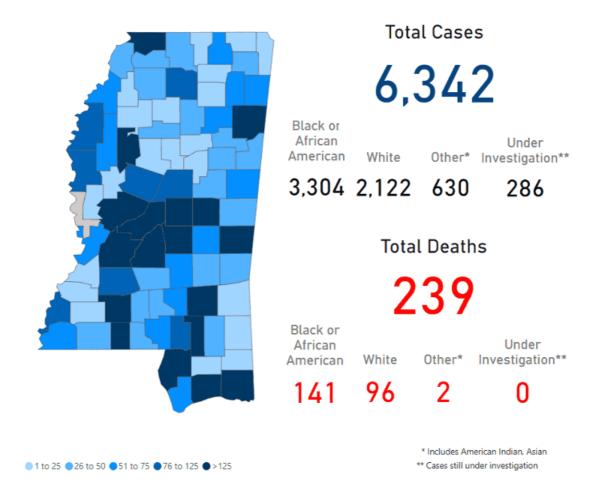

# Mississippi COVID-19 Case Map

This map and the following table show total cases in Mississippi as of 6 p.m. April 27, 2020, and include all reported cases since March 11, 2020.

New cases reported today: 248

• New deaths reported today: 10

An interactive version of this case map is also available: View interactive Mississippi case map »

**About our case counts:** We currently update our map and statistics each morning with test results from the previous day. Outside laboratories also report positive test results to us, which are included in our totals.

County case numbers and deaths may change as investigation finds new or additional information.

### Mississippi Cases and Deaths by Race

▶ View a full table of Mississippi COVID-19 cases and deaths by race PDF