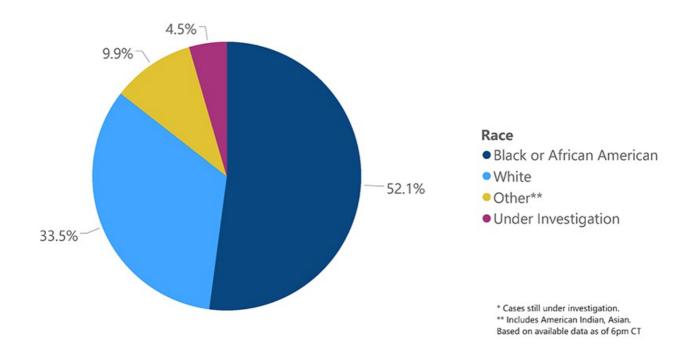

### Mississippi Cases and Deaths by Race

▶ View a full table of Mississippi COVID-19 cases and deaths by race PDF

## Trends and Summary Data

The charts below are based on available data at the time of publication. Charts do not include cases where insufficient details of the case are known.

Note: In our charts by race, "Other" includes American Indian and Asian.

# COVID-19 Cases by Race through April 27, 2020\*, Mississippi