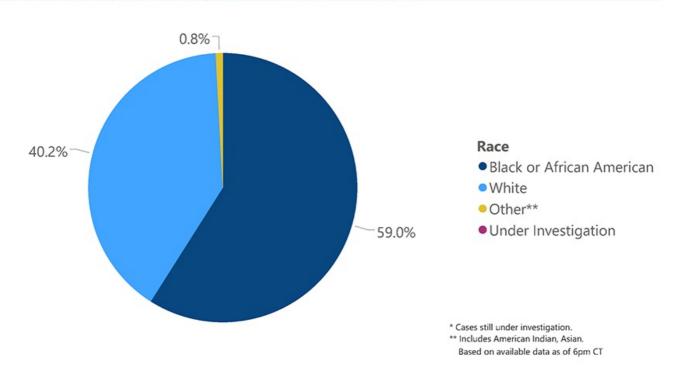

### Mississippi Cases and Deaths by Race

▶ View a full table of Mississippi COVID-19 cases and deaths by race PDF

## Trends and Summary Data

The charts below are based on available data at the time of publication. Charts do not include cases where insufficient details of the case are known.

Note: In our charts by race, "Other" includes American Indian and Asian.

# COVID-19 Deaths by Race through April 27, 2020\*, Mississippi