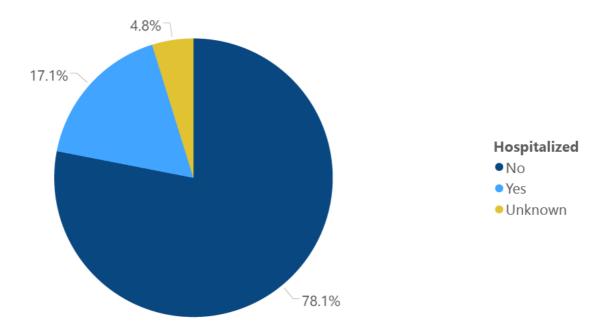

## COVID-19 Cumulative Hospitalizations-Investigated Cases May 14, 2020 \*

<sup>\*</sup> N=9,991, 810 cases excluded due to ongoing investigations, based on available data as of 6 pm CT