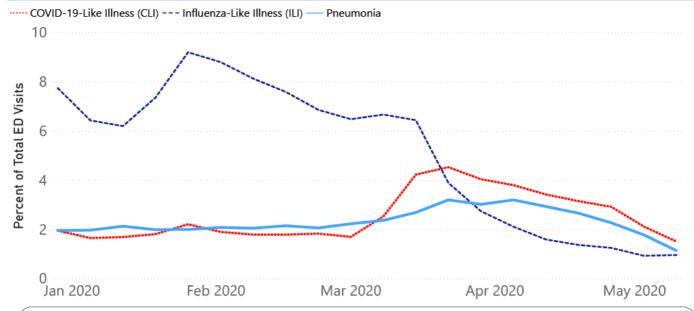

# Syndromic Surveillance

Emergency department visits by those with symptoms characteristic of COVID-19, influenza and pneumonia, updated weekly.

\*The graph represents syndromic surveillance data from emergency department visits, reported electronically by hospitals throughout the state, that are consistent with COVID-19-Like Illness (CLI), Influenza-Like Illness (ILI), and Pneumonia.

Based on available data as of 6pm CT. Graph will be updated weekly.