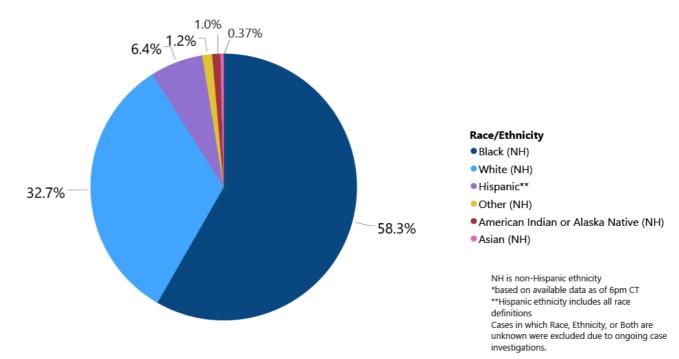

time of publication. Charts do **not** include cases where insufficient details of the case are known.





**Note:** Values up to two weeks in the past on the Date of Illness Onset chart above can change as we update it with new information from disease investigation.



#### COVID-19 Underlying Conditions in Deaths by Race/Ethnicity through May 14, 2020\*, Mississippi



# COVID-19 Deaths by Race/Ethnicity through May 14, 2020\*, Mississippi











## COVID-19 Cumulative Hospitalizations-Investigated Cases May 14, 2020 \*



<sup>\*</sup> N=9,991, 810 cases excluded due to ongoing investigations, based on available data as of 6 pm CT



# COVID-19 Deaths by Race and Gender through May 14, 2020\*, Mississippi



# COVID-19 Cases by Race/Ethnicity through May 14, 2020\*, Mississippi



# COVID-19 Cases by Gender through May 14, 2020\*, Mississippi



## Weekly High Case and High Incidence Counties

These weekly tables count cases based on the date of testing, not the date the test result was reported, and count only those cases where the date of testing is known.

They rank counties by weekly cases, and by incidence (cases proportional to population). A separate table ranking all counties is also available. **All tables updated weekly.** 

▶ Full tables of counties ranked by weekly incidence and cases PDF

| County     | Cases (May 4-May 10) | Cases per 100,000 (May 4-May 10) | Cases to Date | Cases per 100,000 Total | Percent Change |
|------------|----------------------|----------------------------------|---------------|-------------------------|----------------|
| A