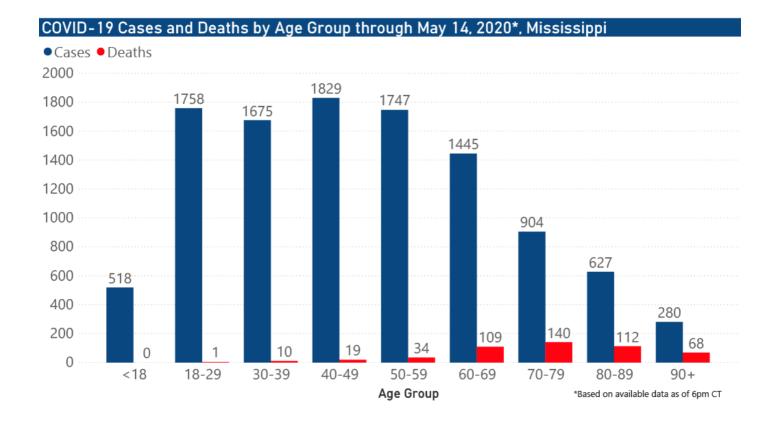

The charts below are based on available data at the time of publication. Charts do **not** include cases where insufficient details of the case are known.

**Note:** Values up to two weeks in the past on the Date of Illness Onset chart above can change as we update it with new information from disease investigation.