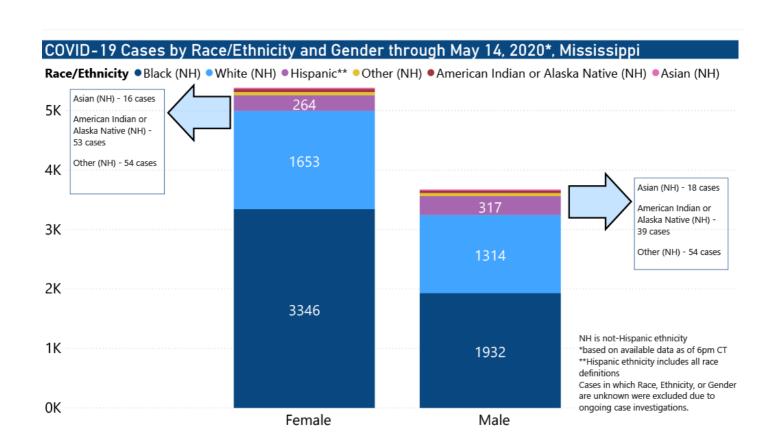

ctive epidemiological trend and syndromic surveillance
- ▶ View interactive hospitalization chart

The charts below are based on available data at the time of publication. Charts do **not** include cases where insufficient details of the case are known.





**Note:** Values up to two weeks in the past on the Date of Illness Onset chart above can change as we update it with new information from disease investigation.



#### COVID-19 Underlying Conditions in Deaths by Race/Ethnicity through May 14, 2020\*, Mississippi



# COVID-19 Deaths by Race/Ethnicity through May 14, 2020\*, Mississippi











## COVID-19 Cumulative Hospitalizations-Investigated Cases May 14, 2020 \*



<sup>\*</sup> N=9,991, 810 cases excluded due to ongoing investigations, based on available data as of 6 pm CT



# COVID-19 Deaths by Race and Gender through May 14, 2020\*, Mississippi



# COVID-19 Cases by Race/Ethnicity through May 14, 2020\*, Mississippi



# COVID-19 Cases by Gender through May 14, 2020\*, Mississippi



## Weekly High Case and High Incidence Counties

These weekly tables count cases based on the date of testing, not the date the test result was reported, and count only those cases where the date of testing is known.

They rank counties by weekly cases, and by incidence (cases proportional to population). A separate table ranking all counties is also available. **All tables updated weekly.** 

▶ Full tables of counties ranked by weekly incidence and cases PDF

| County     | Cases (May 4-May 10) | Cases per 100,000 (May 4-May 10) | Cases to Date | Cases per 100,000 Total | Pe