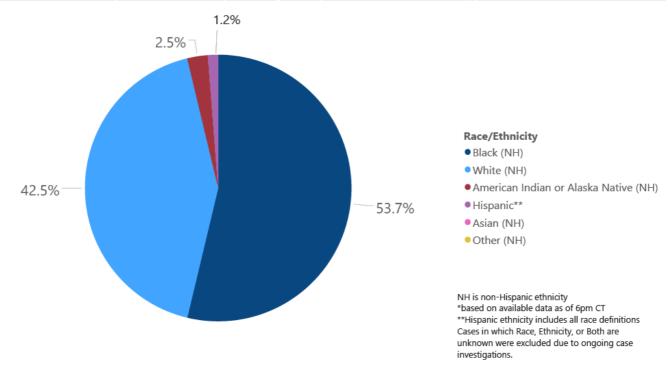

dence

# Mississippi COVID-19 Map and Charts

#### Data Overviews as of May 14

Our state case map and other data charts are also available in interactive form.

- View interactive map
- ▶ View interactive epidemiological trend and syndromic surveillance
- ▶ View interactive hospitalization chart

The charts below are based on available data at the time of publication. Charts do **not** include cases where insufficient details of the case are known.





**Note:** Values up to two weeks in the past on the Date of Illness Onset chart above can change as we update it with new information from disease investigation.



#### COVID-19 Underlying Conditions in Deaths by Race/Ethnicity through May 14, 2020\*, Mississippi



# COVID-19 Deaths by Race/Ethnicity through May 14, 2020\*, Mississippi











## COVID-19 Cumulative Hospitalizations-Investigated Cases May 14, 2020 \*



<sup>\*</sup> N=9,991, 810 cases excluded due to ongoing investigations, based on available data as of 6 pm CT



# COVID-19 Deaths by Race and Gender through May 14, 2020\*, Mississippi



# COVID-19 Cases by Race/Ethnicity through May 14, 2020\*, Mississippi



# COVID-19 Cases by Gender through May 14, 2020\*, Mississippi



## Weekly High Case and High Incidence Counties

These weekly tables count cases based on the date of testing, not the date the test result was reported, and count only those cases where the date of testing is known.

They rank counties by weekly cases, and by incidence (cases proportional to population). A separate table ranking all counties is also available. **All tables updat