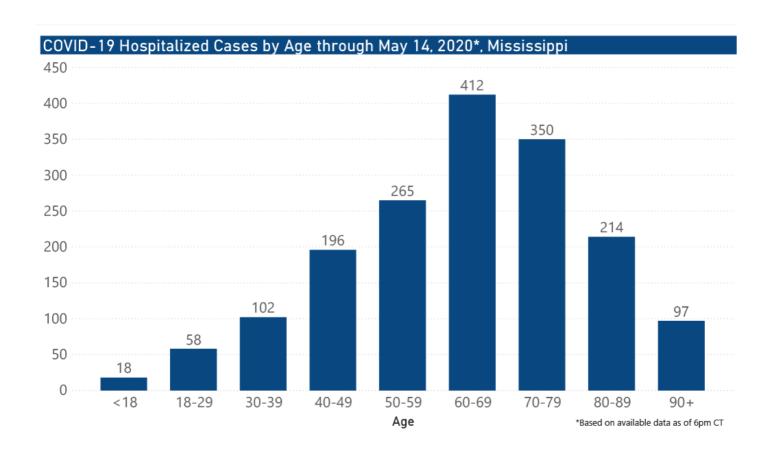

## COVID-19 Cumulative Hospitalizations-Investigated Cases May 14, 2020 \*

<sup>\*</sup> N=9,991, 810 cases excluded due to ongoing investigations, based on available data as of 6 pm CT