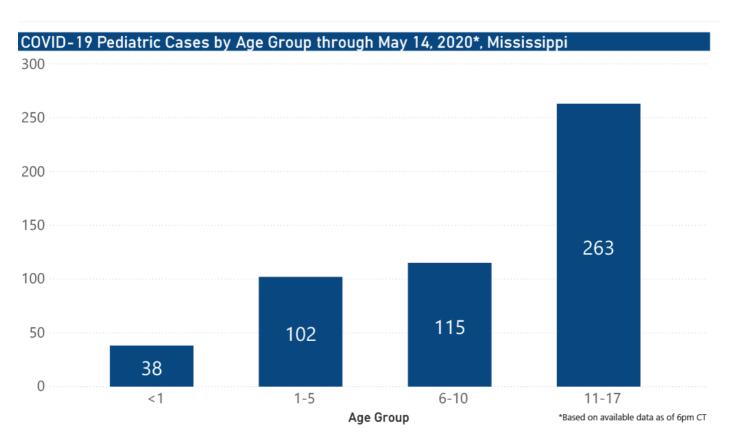

The charts below are based on available data at the time of publication. Charts do **not** include cases where insufficient details of the case are known.

**Note:** Values up to two weeks in the past on the Date of Illness Onset chart above can change as we update it with new information from disease investigation.