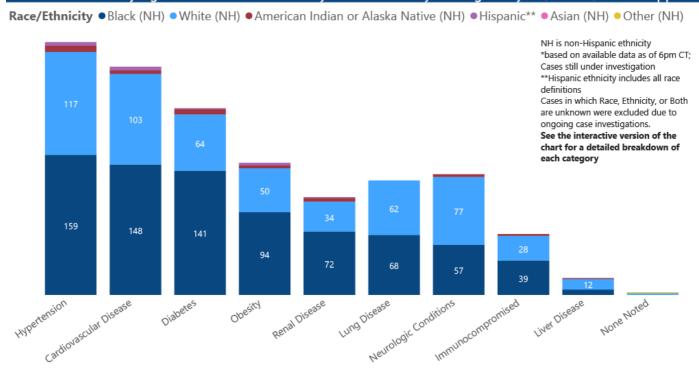

#### COVID-19 Underlying Conditions in Deaths by Race/Ethnicity through May 14, 2020\*, Mississippi