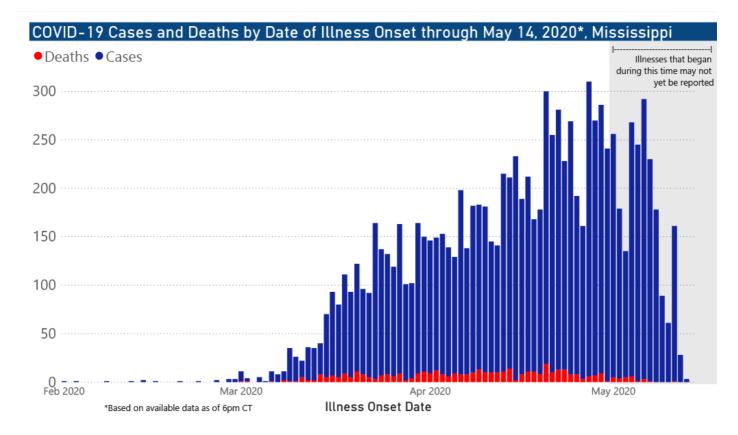

#### Data Overviews as of May 14

Our state case map and other data charts are also available in interactive form.

- View interactive map
- ▶ View interactive epidemiological trend and syndromic surveillance
- ▶ View interactive hospitalization chart

The charts below are based on available data at the time of publication. Charts do **not** include cases where insufficient details of the case are known.

**Note:** Values up to two weeks in the past on the Date of Illness Onset chart above can change as we update it with new information from disease investigation.