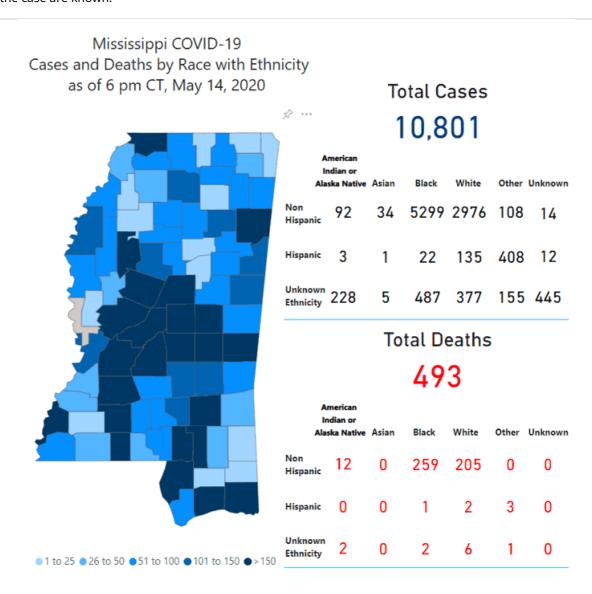

# COVID-19 in Mississippi

Total Mississippi Cases and Deaths as of May 14

Daily totals as of 6 p.m. of all reported cases and deaths since March 11, 2020.

- New cases reported today: 318
- New deaths reported today: 13 \*

# Cases and Deaths by County

Totals of all reported cases since March 11, including those in long-term care (LTC) facilities.

| County    | Total Cases | Total Deaths | Total LTC Facility Cases | Total LTC Facility Deaths |
|-----------|-------------|--------------|--------------------------|---------------------------|
| Adams     | 166         | 15           | 39                       | 8                         |
| Alcorn    | 12          | 1            | 0                        | 0                         |
| Amite     | 41          | 0            | 6                        | 0                         |
| Attala    | 224         | 5            | 64                       | 5                         |
| Benton    | 13          | 0            | 1                        | 0                         |
| Bolivar   | 127         | 10           | 16                       | 4                         |
| Calhoun   | 58          | 4            | 23                       | 4                         |
| Carroll   | 109         | 4            | 45                       | 3                         |
| Chickasaw | 114         | 11           | 32                       | 7                         |
| Choctaw   | 19          | 2            | 0                        | 0                         |
| Claiborne | 48          | 0            | 0                        | 0                         |
| Clarke    | 97          | 11           | 14                       | 5                         |
| Clay      | 78          | 3            | 0                        | 0                         |
| Coahoma   | 75          | 3            | 0                        | 0                         |
| Copiah    | 190         | 1            | 1                        | 0                         |
| Covington | 104         | 0 *          | 1                        | 0                         |
| DeSoto    | 369         | 5            | 9                        | 1                         |
| Forrest   | 380         | 26           | 69                       | 14                        |
| Franklin  | 19          | 1            | 1                        | 0                         |
| George    | 18          | 1            | 0                        | 0                         |
| Greene    | 7           | 1            | 0                        | 0                         |
| Grenada   | 58          | 2            | 14                       | 2                         |
| Hancock   | 78          | 10           | 6                        | 3                         |
| Harrison  | 214         | 6            | 1                        | 1                         |

| County             | Total Cases | Total Deaths | Total LTC Facility Cases | Total LTC Facility Deaths |
|--------------------|-------------|--------------|--------------------------|---------------------------|
| Hinds              | 745         | 20           | 70                       | 12                        |
| Holmes             | 278         | 19           | 51                       | 9                         |
| Humphreys          | 42          | 5            | 11                       | 3                         |
| Itawamba           | 75          | 7            | 33                       | 6                         |
| Jackson            | 283         | 13           | 39                       | 4                         |
| Jasper             | 110         | 3            | 1                        | 0                         |
| Jefferson          | 34          | 0            | 0                        | 0                         |
| Jefferson<br>Davis | 67          | 2 *          | 3                        | 1                         |
| Jones              | 304         | 7            | 39                       | 2                         |
| Kemper             | 100         | 7            | 23                       | 4                         |
| Lafayette          | 107         | 3            | 37                       | 0                         |
| Lamar              | 166         | 4            | 3                        | 2                         |
| Lauderdale         | 566         | 45           | 135                      | 27                        |
| Lawrence           | 74          | 0            | 1                        | 0                         |
| Leake              | 351         | 6            | 3                        | 0                         |
| Lee                | 85          | 4            | 5                        | 0                         |
| Leflore            | 199         | 22           | 51                       | 11                        |
| Lincoln            | 197         | 17           | 67                       | 13                        |
| Lowndes            | 108         | 4            | 9                        | 2                         |
| Madison            | 507         | 17           | 67                       | 11                        |
| Marion             | 86          | 7            | 14                       | 2                         |
| Marshall           | 65          | 2            | 2                        | 0                         |
| Monroe             | 215         | 23           | 92                       | 20                        |
| Montgomery         | 71          | 1            | 0                        | 0                         |
| Neshoba            | 369         | 19           | 46                       | 9                         |
| Newton             | 172         | 2            | 2                        | 0                         |
| Noxubee            | 132         | 2            | 9                        | 2                         |
| Oktibbeha          | 99          | 6            | 28                       | 4                         |
| Panola             | 47          | 2            | 0                        | 0                         |
| Pearl River        | 195         | 26           | 42                       | 8                         |
| Perry              | 36          | 2            | 0                        | 0                         |
| Pike               | 174         | 10           | 14                       | 5                         |
| Pontotoc           | 25          | 2            | 3                        | 0                         |
| Prentiss           | 36          | 2            | 22                       | 2                         |

| County       | Total Cases | Total Deaths | Total LTC Facility Cases | Total LTC Facility Deaths |
|--------------|-------------|--------------|--------------------------|---------------------------|
| Quitman      | 20          | 0            | 0                        | 0                         |
| Rankin       | 276         | 6            | 5                        | 0                         |
| Scott        | 504         | 6            | 10                       | 1                         |
| Sharkey      | 5           | 0            | 0                        | 0                         |
| Simpson      | 75          | 0            | 4                        | 0                         |
| Smith        | 109         | 7            | 27                       | 4                         |
| Stone        | 24          | 0            | 0                        | 0                         |
| Sunflower    | 69          | 3            | 0                        | 0                         |
| Tallahatchie | 18          | 1            | 0                        | 0                         |
| Tate         | 55          | 0            | 2                        | 0                         |
| Tippah       | 67          | 11           | 0                        | 0                         |
| Tishomingo   | 13          | 0            | 1                        | 0                         |
| Tunica       | 44          | 2            | 12                       | 2                         |
| Union        | 59          | 4            | 18                       | 3                         |
| Walthall     | 44          | 0            | 0                        | 0                         |
| Warren       | 129         | 4            | 33                       | 2                         |
| Washington   | 100         | 4            | 4                        | 1                         |
| Wayne        | 33          | 0            | 3                        | 0                         |
| Webster      | 22          | 1            | 0                        | 0                         |
| Wilkinson    | 78          | 9            | 5                        | 2                         |
| Winston      | 73          | 0            | 0                        | 0                         |
| Yalobusha    | 66          | 0            | 24                       | 0                         |
| Yazoo        | 180         | 2            | 4                        | 0                         |
| Total        | 10,801      | 493          | 1,416                    | 231                       |

#### Long-Term Care Facility Cases and Deaths by Race

Long-term care (LTC) facilities like nursing homes are considered high risk locations because their residents are older or in poor health. Even one case of COVID-19 in these facilities among residents or employees is considered an outbreak. We investigate residents, staff and close contacts of infected individuals for possible exposure. (Long-term care facilities include nursing homes, intermediate care facilities for individuals with intellectual disabilities, personal care homes, assisted living facilities, long-term acute care facilities, and psychiatric or chemical dependency residential treatment centers.)

## Mississippi Cases and Deaths Tables

- Mississippi COVID-19 cases by county, race and ethnicity PDF
- ▶ Mississippi COVID-19 deaths by county, race and ethnicity PDF
- Mississippi counties ranked by weekly cases and incidence