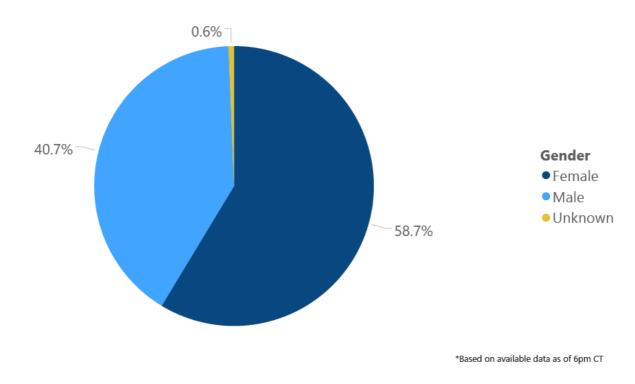

icient details of the case are known.





**Note:** Values up to two weeks in the past on the Date of Illness Onset chart above can change as we update it with new information from disease investigation.



#### COVID-19 Underlying Conditions in Deaths by Race/Ethnicity through May 14, 2020\*, Mississippi



# COVID-19 Deaths by Race/Ethnicity through May 14, 2020\*, Mississippi











## COVID-19 Cumulative Hospitalizations-Investigated Cases May 14, 2020 \*



<sup>\*</sup> N=9,991, 810 cases excluded due to ongoing investigations, based on available data as of 6 pm CT



# COVID-19 Deaths by Race and Gender through May 14, 2020\*, Mississippi



# COVID-19 Cases by Race/Ethnicity through May 14, 2020\*, Mississippi



# COVID-19 Cases by Gender through May 14, 2020\*, Mississippi



## Weekly High Case and High Incidence Counties

These weekly tables count cases based on the date of testing, not the date the test result was reported, and count only those cases where the date of testing is known.

They rank counties by weekly cases, and by incidence (cases proportional to population). A separate table ranking all counties is also available. **All tables updated weekly.** 

▶ Full tables of counties ranked by weekly incidence and cases PDF

| County     | Cases (May 4-May 10) | Cases per 100,000 (May 4-May 10) | Cases to Date | Cases per 100,000 Total | Percent Change |
|------------|----------------------|----------------------------------|---------------|-------------------------|----------------|
| ATTALA     | 52                   | 283.1