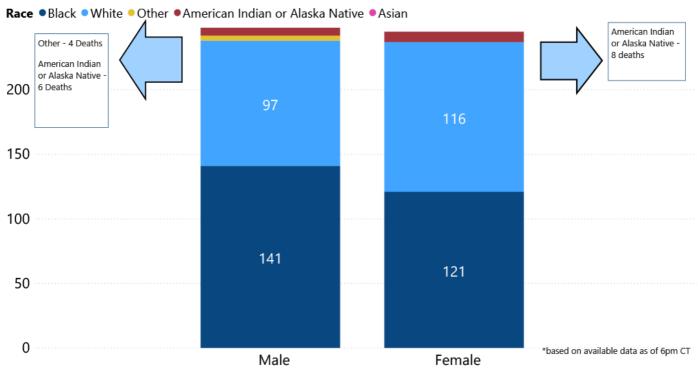

hospitalization chart

The charts below are based on available data at the time of publication. Charts do **not** include cases where insufficient details of the case are known.





**Note:** Values up to two weeks in the past on the Date of Illness Onset chart above can change as we update it with new information from disease investigation.



#### COVID-19 Underlying Conditions in Deaths by Race/Ethnicity through May 14, 2020\*, Mississippi



# COVID-19 Deaths by Race/Ethnicity through May 14, 2020\*, Mississippi











## COVID-19 Cumulative Hospitalizations-Investigated Cases May 14, 2020 \*



<sup>\*</sup> N=9,991, 810 cases excluded due to ongoing investigations, based on available data as of 6 pm CT



# COVID-19 Deaths by Race and Gender through May 14, 2020\*, Mississippi



# COVID-19 Cases by Race/Ethnicity through May 14, 2020\*, Mississippi



# COVID-19 Cases by Gender through May 14, 2020\*, Mississippi



## Weekly High Case and High Incidence Counties

These weekly tables count cases based on the date of testing, not the date the test result was reported, and count only those cases where the date of testing is known.

They rank counties by weekly cases, and by incidence (cases proportional to population). A separate table ranking all counties is also available. **All tables updated weekly.** 

▶ Full tables of counties ranked by weekly incidence and cases PDF

| County     | Cases (May 4-May 10) | Cases per 100,000 (May 4-May 10) | Cases to Date | Cases per 100,000 Total | Percent Change |
|------------|----------------------|------------------------