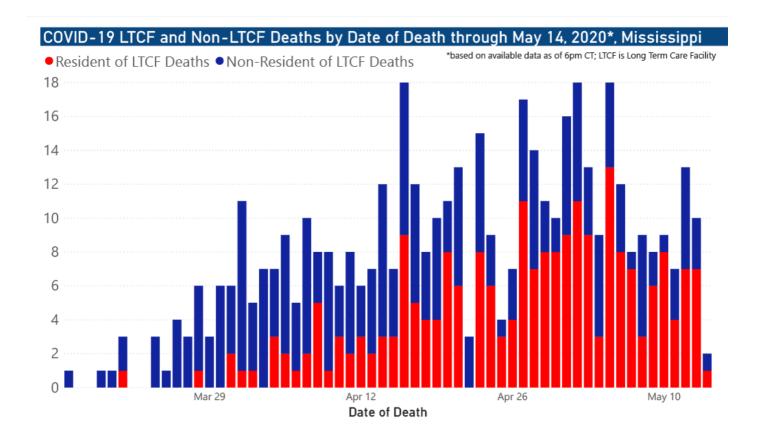

#### Long-Term Care Facility Cases and Deaths by Race

Long-term care (LTC) facilities like nursing homes are considered high risk locations because their residents are older or in poor health. Even one case of COVID-19 in these facilities among residents or employees is considered an outbreak. We investigate residents, staff and close contacts of infected individuals for possible exposure. (Long-term care facilities include nursing homes, intermediate care facilities for individuals with intellectual disabilities, personal care homes, assisted living facilities, long-term acute care facilities, and psychiatric or chemical dependency residential treatment centers.)