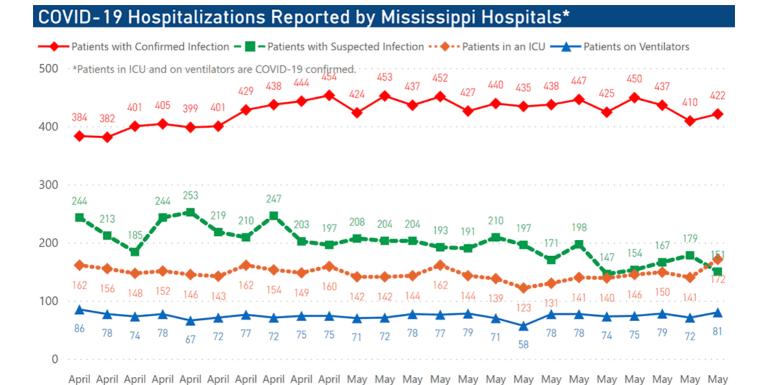

#### Data Overviews as of May 14

Our state case map and other data charts are also available in interactive form.

- View interactive map
- ▶ View interactive epidemiological trend and syndromic surveillance
- ▶ View interactive hospitalization chart

The charts below are based on available data at the time of publication. Charts do **not** include cases where insufficient details of the case are known.

**Note:** Values up to two weeks in the past on the Date of Illness Onset chart above can change as we update it with new information from disease investigation.

## COVID-19 Cumulative Hospitalizations-Investigated Cases May 14, 2020 \*

<sup>\*</sup> N=9,991, 810 cases excluded due to ongoing investigations, based on available data as of 6 pm CT