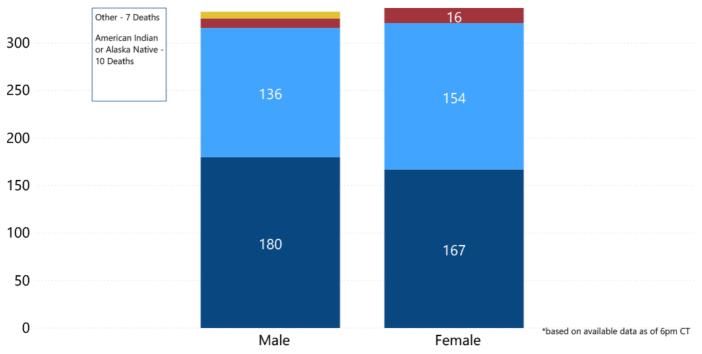

# COVID-19 Deaths by Race and Gender through May 26, 2020\*, Mississippi

Race • Black • White • American Indian or Alaska Native • Other • Asian