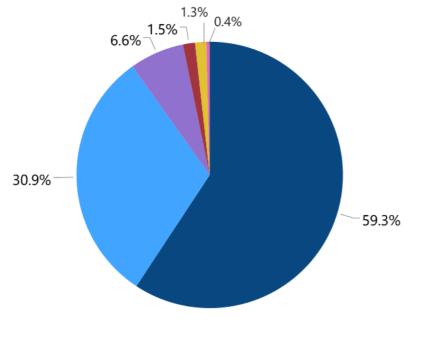

### COVID-19 Cases by Race/Ethnicity through May 26, 2020\*, Mississippi

Cases in which Race, Ethnicity, or Both are unknown were excluded due to ongoing case investigations.

The charts below are based on available data at the time of publication. Charts do not include cases where insufficient details of the case are known.

Note: In our charts by race, "Other" includes American Indian and Asian.