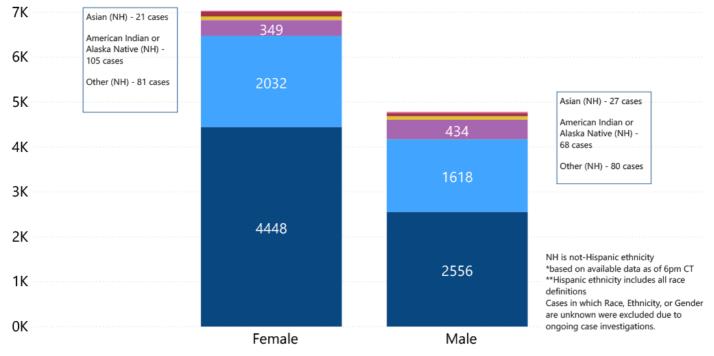

#### COVID-19 Cases by Race/Ethnicity and Gender through May 26, 2020\*, Mississippi

Race/Ethnicity • Black (NH) • White (NH) • Hispanic\*\* • Other (NH) • American Indian or Alaska Native (NH) • Asian (NH)