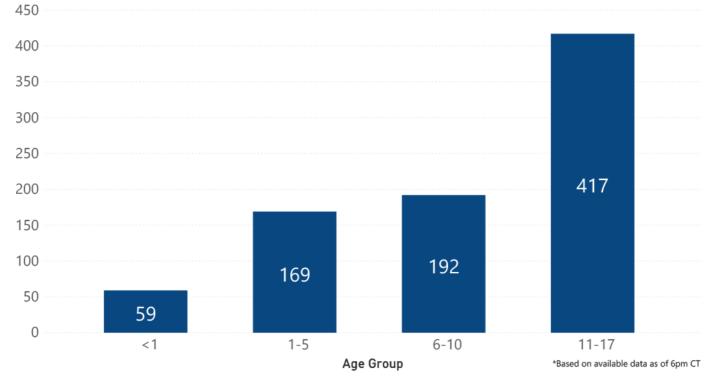

ased on available data at the time of publication. Charts do not include cases where insufficient details of the case are known.



Note: In our charts by race, "Other" includes American Indian and Asian.



Note: Values up to two weeks in the past on the Date of Illness Onset chart above can change as we update it with new



# COVD-19 Hospitalizations Reported by MS Hospitals, 5/6/20-5/26/20 \*, \*\*



#### COVID-19 Underlying Conditions in Deaths by Race/Ethnicity through May 26, 2020\*, Mississippi

Race/Ethnicity 
Black (NH) 
White (NH) 
American Indian or Alaska Native (NH) 
Hispanic\*\* 
Other (NH) 
Asian (NH)





investigations.

# COVID-19 Deaths by Race/Ethnicity through May 26, 2020\*, Mississippi



# COVID-19 Pediatric Cases by Age Group through May 26, 2020\*, Mississippi



# COVID-19 Hospitalized Cases by Age through May 26, 2020\*, Mississippi



# COVID-19 Cumulative Hospitalizations-Investigated Cases May 26, 2020 \*



\* N=12,941, 1,103 cases excluded due to ongoing investigations, based on available data as of 6 pm CT

#### COVID-19 Cases by Race/Ethnicity and Gender through May 26, 2020\*, Mississippi

Race/Ethnicity • Black (NH) • White (NH) • Hispanic\*\* • Other (NH) • American Indian or Alaska Native (NH) • Asian (NH)



# COVID-19 Deaths by Race and Gender through May 26, 2020\*, Mississippi

Race • Black • White • American Indian or Alaska Native • Other • Asian



### COVID-19 Cases by Race/Ethnicity through May 26, 2020\*, Mississippi





Cases in which Race, Ethnicity, or Both are unknown were excluded due to ongoing case investigations.