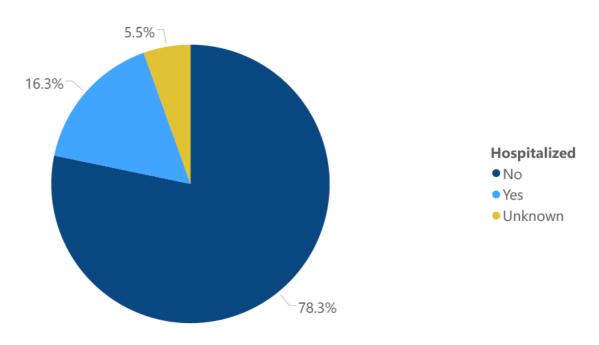

# COVID-19 Cumulative Hospitalizations-Investigated Cases May 26, 2020 \*

\* N=12,941, 1,103 cases excluded due to ongoing investigations, based on available data as of 6 pm CT