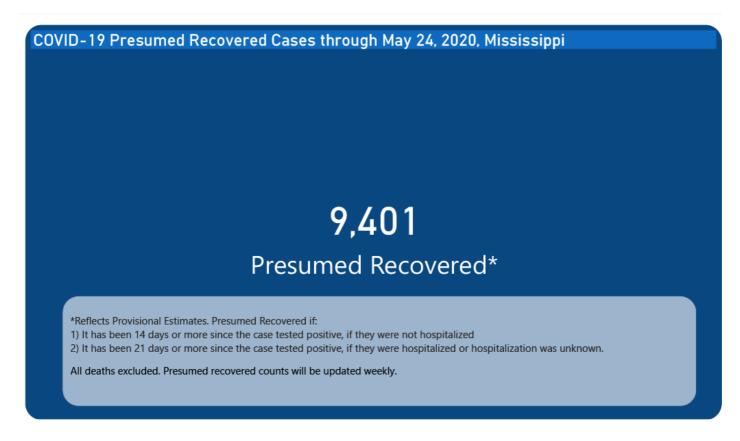

# Current Cases and Statistics

County and state data  $\rightarrow$ 

- ▶ Total cases and deaths
- County tables
- Map and charts
- Lab testing
- Recoveries