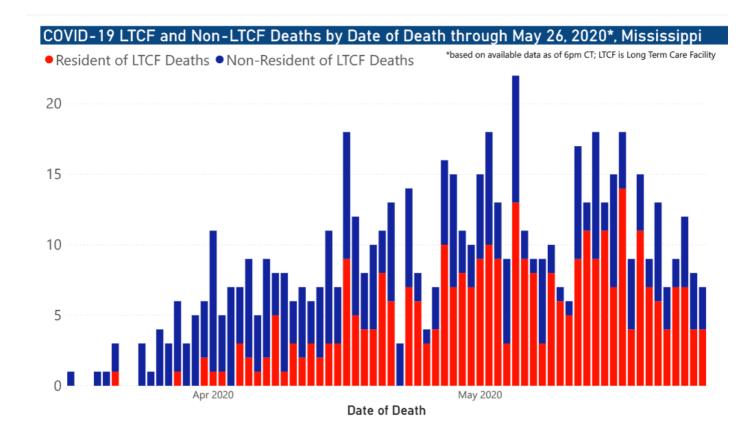

# Long-Term Care Facility Cases and Deaths by Race

Long-term care (LTC) facilities like nursing homes are considered high risk locations because their residents are older or in poor health. Even one case of COVID-19 in these facilities among residents or employees is considered an outbreak. We investigate residents, staff and close contacts of infected individuals for possible exposure. (Long-term care facilities include nursing homes, intermediate care facilities for individuals with intellectual disabilities, personal care homes, assisted living facilities, long-term acute care facilities, and psychiatric or chemical dependency residential treatment centers.)