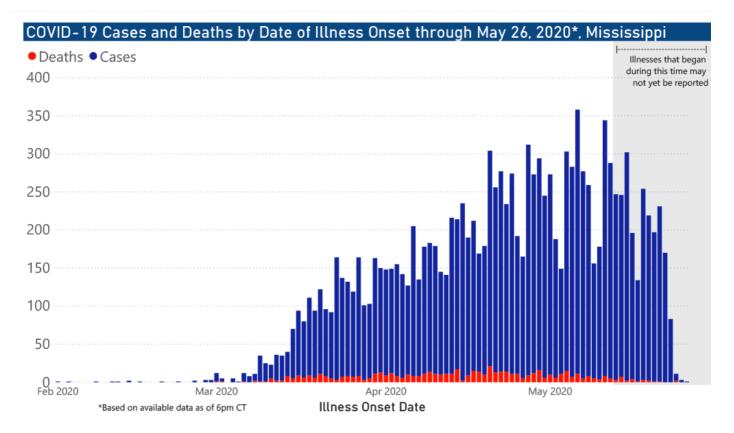

The charts below are based on available data at the time of publication. Charts do not include cases where insufficient details of the case are known.

Note: In our charts by race, "Other" includes American Indian and Asian.

Note: Values up to two weeks in the past on the Date of Illness Onset chart above can change as we update it with new