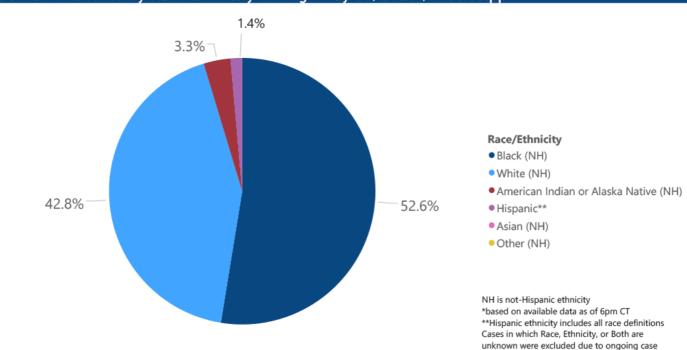

### COVID-19 Cases by Race/Ethnicity through May 26, 2020\*, Mississippi

Cases in which Race, Ethnicity, or Both are unknown were excluded due to ongoing case investigations.