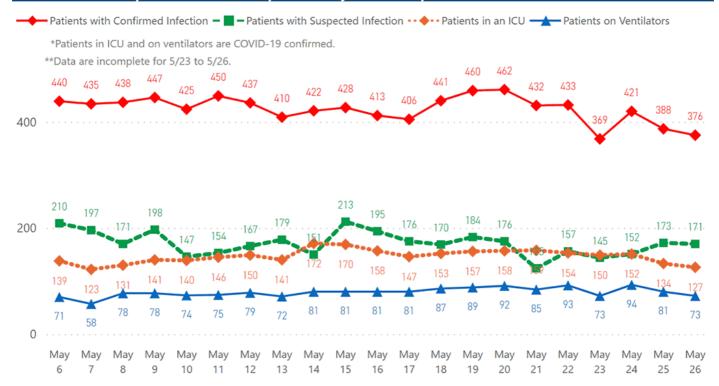

ace and ethnicity PDF
- Mississippi counties ranked by weekly cases and incidence

# Mississippi COVID-19 Map and Charts

#### Data Overviews as of May 26

Our state case map and other data charts are also available in interactive form.

- View interactive map
- View interactive epidemiological trend and syndromic surveillance
- View interactive hospitalization chart

The charts below are based on available data at the time of publication. Charts do not include cases where insufficient details of the case are known.



Note: In our charts by race, "Other" includes American Indian and Asian.



Note: Values up to two weeks in the past on the Date of Illness Onset chart above can change as we update it with new



# COVD-19 Hospitalizations Reported by MS Hospitals, 5/6/20-5/26/20 \*, \*\*



#### COVID-19 Underlying Conditions in Deaths by Race/Ethnicity through May 26, 2020\*, Mississippi

Race/Ethnicity 
Black (NH) 
White (NH) 
American Indian or Alaska Native (NH) 
Hispanic\*\* 
Other (NH) 
Asian (NH)





investigations.

# COVID-19 Deaths by Race/Ethnicity through May 26, 2020\*, Mississippi



# COVID-19 Pediatric Cases by Age Group through May 26, 2020\*, Mississippi



# COVID-19 Hospitalized Cases by Age through May 26, 2020\*, Mississippi



# COVID-19 Cumulative Hospitalizations-Investigated Cases May 26, 2020 \*



\* N=12,941, 1,103 cases excluded due to ongoing investigations, based on available data as of 6 pm CT

#### COVID-19 Cases by Race/Ethnicity and Gender through May 26, 2020\*, Mississippi

Race/Ethnicity • Black (NH) • White (NH) • Hispanic\*\* • Othe