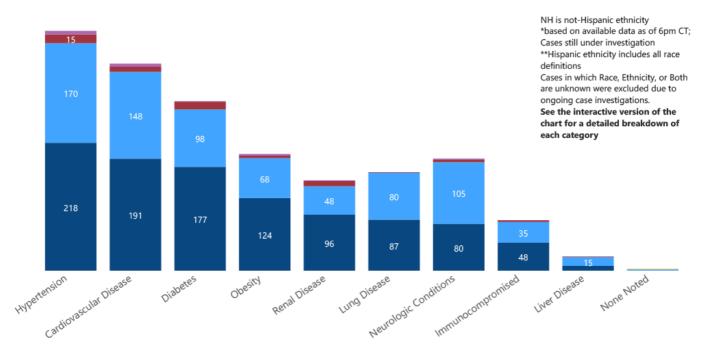

#### COVID-19 Underlying Conditions in Deaths by Race/Ethnicity through May 26, 2020\*, Mississippi

Race/Ethnicity 
Black (NH) 
White (NH) 
American Indian or Alaska Native (NH) 
Hispanic\*\* 
Other (NH) 
Asian (NH)