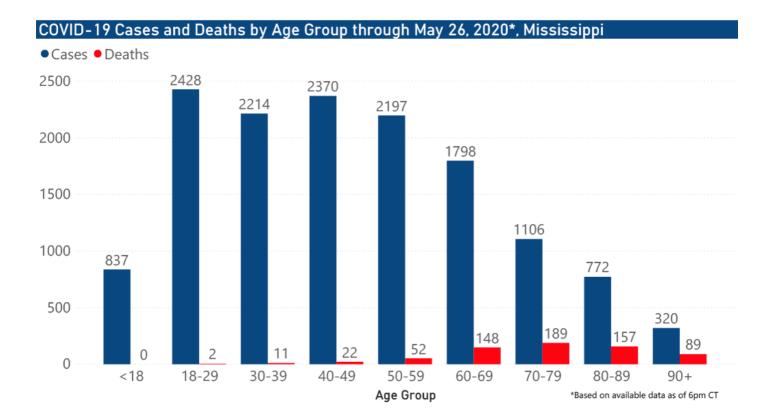

c surveillance
- View interactive hospitalization chart

The charts below are based on available data at the time of publication. Charts do not include cases where insufficient details of the case are known.



Note: In our charts by race, "Other" includes American Indian and Asian.



Note: Values up to two weeks in the past on the Date of Illness Onset chart above can change as we update it with new



# COVD-19 Hospitalizations Reported by MS Hospitals, 5/6/20-5/26/20 \*, \*\*



#### COVID-19 Underlying Conditions in Deaths by Race/Ethnicity through May 26, 2020\*, Mississippi

Race/Ethnicity 
Black (NH) 
White (NH) 
American Indian or Alaska Native (NH) 
Hispanic\*\* 
Other (NH) 
Asian (NH)





investigations.

# COVID-19 Deaths by Race/Ethnicity through May 26, 2020\*, Mississippi



# COVID-19 Pediatric Cases by Age Group through May 26, 2020\*, Mississippi



# COVID-19 Hospitalized Cases by Age through May 26, 2020\*, Mississippi



# COVID-19 Cumulative Hospitalizations-Investigated Cases May 26, 2020 \*



\* N=12,941, 1,103 cases excluded due to ongoing investigations, based on available data as of 6 pm CT

#### COVID-19 Cases by Race/Ethnicity and Gender through May 26, 2020\*, Mississippi

Race/Ethnicity • Black (NH) • White (NH) • Hispanic\*\* • Other (NH) • American Indian or Alaska Native (NH) • Asian (NH)



# COVID-19 Deaths by Race and Gender through May 26, 2020\*, Mississippi

Race • Black • White • American Indian or Alaska Native • Other • Asian



### COVID-19 Cases by Race/Ethnicity through May 26, 2020\*, Mississippi





Cases in which Race, Eth