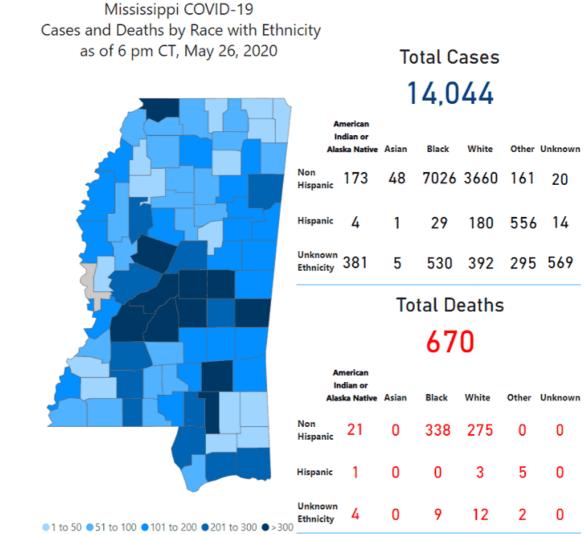

# COVID-19 in Mississippi

New Cases and Deaths as of May 26

NEW CASES

# Cases and Deaths by County

| County    | Total Cases | Total Deaths | Total LTC Facility<br>Cases | Total LTC Facility<br>Deaths |
|-----------|-------------|--------------|-----------------------------|------------------------------|
| Adams     | 190         | 15           | 40                          | 8                            |
| Alcorn    | 14          | 1            | 0                           | 0                            |
| Amite     | 56          | 1            | 9                           | 1                            |
| Attala    | 277         | 15           | 79                          | 14                           |
| Benton    | 14          | 0            | 1                           | 0                            |
| Bolivar   | 149         | 11           | 17                          | 4                            |
| Calhoun   | 61          | 4            | 23                          | 4                            |
| Carroll   | 114         | 10           | 46                          | 8                            |
| Chickasaw | 128         | 12           | 34                          | 8                            |
| Choctaw   | 35          | 2            | 0                           | 0                            |
| Claiborne | 64          | 2            | 2                           | 1                            |
| Clarke    | 135         | 17           | 17                          | 7                            |
| Clay      | 104         | 3            | 0                           | 0                            |

Totals of all reported cases since March 11, including those in long-term care (LTC) facilities.

| County             | Total Cases | Total Deaths | Total LTC Facility<br>Cases | Total LTC Facility<br>Deaths |
|--------------------|-------------|--------------|-----------------------------|------------------------------|
| Coahoma            | 113         | 3            | 0                           | 0                            |
| Copiah             | 285         | 4            | 0                           | 0                            |
| Covington          | 141         | 1            | 1                           | 0                            |
| Desoto             | 493         | 6            | 15                          | 2                            |
| Forrest            | 511         | 37           | 86                          | 26                           |
| Franklin           | 27          | 2            | 2                           | 1                            |
| George             | 20          | 1            | 0                           | 0                            |
| Greene             | 11          | 1            | 0                           | 0                            |
| Grenada            | 82          | 3            | 14                          | 2                            |
| Hancock            | 87          | 11           | 9                           | 3                            |
| Harrison           | 245         | 7            | 3                           | 2                            |
| Hinds              | 920         | 24           | 80                          | 13                           |
| Holmes             | 373         | 24           | 77                          | 12                           |
| Humphreys          | 53          | 7            | 16                          | 5                            |
| Itawamba           | 85          | 7            | 34                          | 6                            |
| Jackson            | 300         | 13           | 40                          | 4                            |
| Jasper             | 148         | 3            | 1                           | 0                            |
| Jefferson          | 40          | 0            | 0                           | 0                            |
| Jefferson<br>Davis | 75          | 2            | 3                           | 1                            |
| Jones              | 525         | 19           | 58                          | 9                            |
| Kemper             | 131         | 10           | 28                          | 6                            |
| Lafayette          | 125         | 4            | 38                          | 1                            |
| Lamar              | 227         | 5            | 5                           | 2                            |
| Lauderdale         | 699         | 57           | 184                         | 37                           |
| Lawrence           | 99          | 1            | 1                           | 0                            |
| Leake              | 395         | 12           | 1                           | 0                            |
| Lee                | 117         | 5            | 15                          | 1                            |
| Leflore            | 250         | 30           | 82                          | 17                           |
| Lincoln            | 250         | 22           | 85                          | 17                           |
| Lowndes            | 182         | 8            | 19                          | 5                            |
| Madison            | 687         | 21           | 96                          | 12                           |
| Marion             | 112         | 9            | 14                          | 2                            |
| Marshall           | 76          | 3            | 2                           | 0                            |

| Monom25.024.024.024.024.024.0Nandom54.064.064.064.064.0Nachen20.064.074.074.0Nathen10.074.074.074.0Nathen10.074.074.074.0Parlan24.074.074.074.0Parlan24.074.074.074.0Parlan24.074.074.074.0Parlan24.074.074.074.0Parlan24.074.074.074.0Parlan24.074.074.074.0Parlan24.074.074.074.0Parlan24.074.074.074.0Parlan24.074.074.074.0Parlan24.074.074.074.0Parlan74.074.074.074.0Parlan74.074.074.074.0Parlan74.074.074.074.0Parlan74.074.074.074.0Parlan74.074.074.074.0Parlan74.074.074.074.0Parlan74.074.074.074.0Parlan74.074.074.074.0Parlan74.074.074.074.0Parlan74.074.074.074.0Parlan74.074.074.074.0Parlan7                                                                                                                                                                                                                                                                                                                                                                                                                                                                                                                                                                                                                                                                                                                                                                                                                                                                                                                                                                                                                                                                                                                                                                                                                                                                                                                                                                                                                                                                                                 | County       | Total Cases | Total Deaths | Total LTC Facility<br>Cases | Total LTC Facility<br>Deaths |
|----------------------------------------------------------------------------------------------------------------------------------------------------------------------------------------------------------------------------------------------------------------------------------------------------------------------------------------------------------------------------------------------------------------------------------------------------------------------------------------------------------------------------------------------------------------------------------------------------------------------------------------------------------------------------------------------------------------------------------------------------------------------------------------------------------------------------------------------------------------------------------------------------------------------------------------------------------------------------------------------------------------------------------------------------------------------------------------------------------------------------------------------------------------------------------------------------------------------------------------------------------------------------------------------------------------------------------------------------------------------------------------------------------------------------------------------------------------------------------------------------------------------------------------------------------------------------------------------------------------------------------------------------------------------------------------------------------------------------------------------------------------------------------------------------------------------------------------------------------------------------------------------------------------------------------------------------------------------------------------------------------------------------------------------------------------------------------------------------------------|--------------|-------------|--------------|-----------------------------|------------------------------|
| NeshobaSe50346618Newtorn250430Noxubee16433Oktibbha1501437Panola64301Parlaw20151Perry20150Pintor20116Pintor21311Pintor21311Pintor21323Quitnan31323Soft231031Soft231033Soft331033Soft34333Soft34333Soft34333Soft34333Soft34333Soft34333Soft34333Soft34333Soft34333Soft34333Soft34333Soft34333Soft34333Soft34333Soft34333Soft34333Soft3433 </td <td>Monroe</td> <td>253</td> <td>24</td> <td>92</td> <td>21</td>                                                                                                                                                                                                                                                                                                                                                                                                                                                                                                                                                                                                                                                                                                                                                                                                                                                                                                                                                                                                                                                                                                                                                                                                                                                                                                                                                                                                                                                                                                                                                                                                                                                                                                  | Monroe       | 253         | 24           | 92                          | 21                           |
| Newton10101010Noxbee160143Okubbeha1037Panola1431Parola24341Perrol20341Perrol201156Pintoco28321Prentos21323Quitran23323Sotto231023Sotto231033Sotto231033Sotto331033Sotto331033Sotto331033Sotto34333Sotto34333Sotto34333Sotto34333Sotto34333Sotto34333Sotto34333Sotto34333Sotto34333Sotto34333Sotto34333Sotto34333Sotto34333Sotto34333Sotto34333Sotto34333 <td>Montgomery</td> <td>81</td> <td>1</td> <td>0</td> <td>0</td>                                                                                                                                                                                                                                                                                                                                                                                                                                                                                                                                                                                                                                                                                                                                                                                                                                                                                                                                                                                                                                                                                                                                                                                                                                                                                                                                                                                                                                                                                                                                                                                                                                                                                      | Montgomery   | 81          | 1            | 0                           | 0                            |
| NoxubeeImage: state of the state          | Neshoba      | 565         | 34           | 66                          | 18                           |
| OktibehaInInInInParola64337Parola64300Perrikore207314511Perry92156Pike221156Pontoco28321Pertiss41321Quitman25000Rakin73630Sort631030Sinshon93000Sinth1311300Sinth131100Sinth131100Sinth131100Sinth131100Sinth131100Sinth131100Sinth131100Sinth131100Sinth131100Sinth131100Sinth141200Sinth151400Sinth161200Sinth131400Sinth131400Sinth141200Sinth151400Sinth151400Si                                                                                                                                                                                                                                                                                                                                                                                                                                                                                                                                                                                                                                                                                                                                                                                                                                                                                                                                                                                                                                                                                                                                                                                                                                                                                                                                                                                                                                                                                                                                                                                                                                                                                                                                           | Newton       | 250         | 4            | 3                           | 0                            |
| PanolaA<br>CA<br>CA<br>CA<br>CParlaiver20731451Pery492000Pike20211156Pintoco283231Prentis413233Quitman250000Sott230303Starky730000Sinson320000Sinson320000Sindow320000Sindow320000Sindow3210000Sindow3210000Sindow3210000Sindow3210000Sindow3210000Sindow3210000Sindow1310000Sindow140000Sindow150000Sindow160000Sindow180000Sindow180000Sindow180000Sindow180000 <td< td=""><td>Noxubee</td><td>169</td><td>6</td><td>14</td><td>3</td></td<>                                                                                                                                                                                                                                                                                                                                                                                                                                                                                                                                                                                                                                                                                                                                                                                                                                                                                                                                                                                                                                                                                                                                                                                                                                                                                                                                                                                                                                                                                                                                                                                                                                                                 | Noxubee      | 169         | 6            | 14                          | 3                            |
| Pear River207314511Perry492000Pirery492000Pontotoc283231Prentiss413230Quitman250000Rankin530000Sott63101300Sinkey70000Sinkey130000Sinkey130000Sinkey130000Sinhih130000Sinforer781000Sunflower131000Tipph251000Tipph261000Tinca510100Wathall510000Wathal180000Wathall180000Wathall180000Wathall180000Wathall180000Wathall180000Wathall180000Wathall180000 <t< td=""><td>Oktibbeha</td><td>150</td><td>10</td><td>39</td><td>7</td></t<>                                                                                                                                                                                                                                                                                                                                                                                                                                                                                                                                                                                                                                                                                                                                                                                                                                                                                                                                                                                                                                                                                                                                                                                                                                                                                                                                                                                                                                                                                                                                                                                                                                                                         | Oktibbeha    | 150         | 10           | 39                          | 7                            |
| PeryAAAPery49200Pike20211156Pontoce28323Pertiss41323Qutman5000Rakin33630Sort6310132Sinkey7000Sinkey33100Sinkey13100Sort3314300Sinkey13100Sinkey13100Sinkey13100Sinkey13100Sinhome13100Sinfower13100Sinfower5100Tighathi5100Sinfower1100Sinfower1100Sinfower1100Sinfower1100Sinfower1100Sinfower1000Sinfower1000Sinfower1000Sinfower1000Sinfower1000Sinfower1000Sinfower<                                                                                                                                                                                                                                                                                                                                                                                                                                                                                                                                                                                                                                                                                                                                                                                                                                                                                                                                                                                                                                                                                                                                                                                                                                                                                                                                                                                                                                                                                                                                                                                                                                                                                                                                       | Panola       | 64          | 3            | 0                           | 0                            |
| PikeImage and set of the set o          | Pearl River  | 207         | 31           | 45                          | 11                           |
| NoncoineNoncoineNoncoineNoncoinePontotoco28331Pontotoco413233Quitman250000Rankin3736500Sott62310320Shrkey70000Sinpson930400Sinpson13113000Sonfore300000Sunflower783000Talhatchie5314000Tipah7111000Tinica823000Number1831200Vathal180000Wathal180000Wathal180000Wathal180000Wathal180000Wathal180000Wathal180000Wathal180000Wathal180000Wathal180000Wathal180000Wathal180000                                                                                                                                                                                                                                                                                                                                                                                                                                                                                                                                                                                                                                                                                                                                                                                                                                                                                                                                                                                                                                                                                                                                                                                                                                                                                                                                                                                                                                                                                                                                                                                                                                                                                                                                   | Perry        | 49          | 2            | 0                           | 0                            |
| PrentissImage and the set of t          | Pike         | 202         | 11           | 15                          | 6                            |
| QuitmanImage: A constraint of the constra          | Pontotoc     | 28          | 3            | 3                           | 1                            |
| RankinName<br>A<br>BAnd<br>BAnd<br>BAnd<br>BRankin373650Scott62310132Sharkey7000Simpson93040Smth13311307Store30000Sunflower78300Sufflower781400Tatahatchie25100Tippah7113120Turica52300Number18000Yunica18000Wathali51000Wathangon18700Wathangon18000Wathangon18000Wathangon18000Wathangon18000Wathangon18000Wathangon18000Wathangon18000Wathangon18000Wathangon18000Wathangon18000Wathangon191000Wathangon18000Wathangon191000Wathango19100 <td>Prentiss</td> <td>41</td> <td>3</td> <td>22</td> <td>3</td>                                                                                                                                                                                                                                                                                                                                                                                                                                                                                                                                                                                                                                                                                                                                                                                                                                                                                                                                                                                                                                                                                                                                                                                                                                                                                                                                                                                                                                                                                                                                                                                                   | Prentiss     | 41          | 3            | 22                          | 3                            |
| SouthAnalysisAnalysisAnalysisScotta62310132Sharkey7000Simpson93040Smith1331107Stone30000Sunflower78300Talahatchie25100Tippah71100Tinica26010Tunica523120Wathall18000Wathall13000Wathaltan63100Wathaltan163110Wathaltan63100Wathaltan63010Wathaltan163110Wathaltan163110Wathaltan163010Wathaltan163010Wathaltan163110Wathaltan163010Wathaltan163010Wathaltan163110Wathaltan163111Wathaltan1111Wathaltan1111Wathaltan163111Wathaltan163111 <tr< td=""><td>Quitman</td><td>25</td><td>0</td><td>0</td><td>0</td></tr<>                                                                                                                                                                                                                                                                                                                                                                                                                                                                                                                                                                                                                                                                                                                                                                                                                                                                                                                                                                                                                                                                                                                                                                                                                                                                                                                                                                                                                                                                                                                                                                                            | Quitman      | 25          | 0            | 0                           | 0                            |
| SharkeyA<br>CA<br>CA<br>CA<br>CSimpson93040Simpson9311307Sinth1331107Stone30000Sunflower78300Talahatchie52100Tate69120Tippah711100Tunica523120Tunica52302Wathall18000Wathall18300Wathall18100Wathall51110Wathall18111Wathall18311Wathall18011Wathall18011Wathall18011Wathall18111Wathall19111Wathall18111Wathall19111Wathall19111Wathall19111Wathall19111Wathall19111Wathall19111Wathall19111Wathall19 <t< td=""><td>Rankin</td><td>373</td><td>6</td><td>5</td><td>0</td></t<>                                                                                                                                                                                                                                                                                                                                                                                                                                                                                                                                                                                                                                                                                                                                                                                                                                                                                                                                                                                                                                                                                                                                                                                                                                                                                                                                                                                                                                                                                                                                                                                                                                | Rankin       | 373         | 6            | 5                           | 0                            |
| Simpson93Image of the set of the                   | Scott        | 623         | 10           | 13                          | 2                            |
| SmithIa3IaSolutionSmith13311307Stone30000Sunflower78300Tallahatchie25100Tate691200Tippah7111000Tishomingo260100Tunica5231200Walthall510000Waren18373600Wayne1430200Wilkinson8595180Winston10510000Winston1051000Winston1051000Winston1051000Winston1051000Winston1051000Winston1051000Winston1051000Winston1051000Winston1051000Winston1051000                                                                                                                                                                                                                                                                                                                                                                                                                                                                                                                                                                                                                                                                                                                                                                                                                                                                                                                                                                                                                                                                                                                                                                                                                                                                                                                                                                                                                                                                                                                                                                                                                                                                                                                                                                 | Sharkey      | 7           | 0            | 0                           | 0                            |
| Image: A constraint of the const | Simpson      | 93          | 0            | 4                           | 0                            |
| Sunflower78300Talahatchie25100Tate69120Tippah711100Tishomingo26010Tunica523122Union785204Wathall510360Waren163671Washington163020Washington591181Wikinson85952Winston105100                                                                                                                                                                                                                                                                                                                                                                                                                                                                                                                                                                                                                                                                                                                                                                                                                                                                                                                                                                                                                                                                                                                                                                                                                                                                                                                                                                                                                                                                                                                                                                                                                                                                                                                                                                                                                                                                                                                                    | Smith        | 133         | 11           | 30                          | 7                            |
| TallahatchieIana I<br>Iana IIana I<br>Iana IIana I<br>Iana ITate69120Tippah711100Tishomingo26010Tunica523122Union785204Warten1587365Washington163671Washington5911818Watkinson85951Winston105100                                                                                                                                                                                                                                                                                                                                                                                                                                                                                                                                                                                                                                                                                                                                                                                                                                                                                                                                                                                                                                                                                                                                                                                                                                                                                                                                                                                                                                                                                                                                                                                                                                                                                                                                                                                                                                                                                                               | Stone        | 30          | 0            | 0                           | 0                            |
| TateImage: constraint of the section of t          | Sunflower    | 78          | 3            | 0                           | 0                            |
| Image: constraint of the symbolImage: constraint of the symbolTippah711100Tishomingo26010Tunica523122Union785204Walthall51000Varren1587365Washington163671Wayne5911800Wilkinson85952Winston105100                                                                                                                                                                                                                                                                                                                                                                                                                                                                                                                                                                                                                                                                                                                                                                                                                                                                                                                                                                                                                                                                                                                                                                                                                                                                                                                                                                                                                                                                                                                                                                                                                                                                                                                                                                                                                                                                                                              | Tallahatchie | 25          | 1            | 0                           | 0                            |
| TishomingoZéñoJanoJanoJanoTishomingo26010Tunica523122Union785204Walthall51000Warren1587365Washington163671Wayne148020Wilkinson591181Winston105100                                                                                                                                                                                                                                                                                                                                                                                                                                                                                                                                                                                                                                                                                                                                                                                                                                                                                                                                                                                                                                                                                                                                                                                                                                                                                                                                                                                                                                                                                                                                                                                                                                                                                                                                                                                                                                                                                                                                                              | Tate         | 69          | 1            | 2                           | 0                            |
| Tunica523122Union523204Walthall51000Warren1587365Washington163671Wayne148020Wilkinson85952Winston105100                                                                                                                                                                                                                                                                                                                                                                                                                                                                                                                                                                                                                                                                                                                                                                                                                                                                                                                                                                                                                                                                                                                                                                                                                                                                                                                                                                                                                                                                                                                                                                                                                                                                                                                                                                                                                                                                                                                                                                                                        | Tippah       | 71          | 11           | 0                           | 0                            |
| IndexIndexIndexIndexIndexUnion785204Walthall51000Warren1587365Washington163671Wayne148020Webster591181Wilkinson85952Winston105100                                                                                                                                                                                                                                                                                                                                                                                                                                                                                                                                                                                                                                                                                                                                                                                                                                                                                                                                                                                                                                                                                                                                                                                                                                                                                                                                                                                                                                                                                                                                                                                                                                                                                                                                                                                                                                                                                                                                                                              | Tishomingo   | 26          | 0            | 1                           | 0                            |
| NalthallIIIIIWalthall51000Warren1587365Washington163671Wayne148020Webster591181Wilkinson85952Winston105100                                                                                                                                                                                                                                                                                                                                                                                                                                                                                                                                                                                                                                                                                                                                                                                                                                                                                                                                                                                                                                                                                                                                                                                                                                                                                                                                                                                                                                                                                                                                                                                                                                                                                                                                                                                                                                                                                                                                                                                                     | Tunica       | 52          | 3            | 12                          | 2                            |
| Narren1587365Washington163671Wayne148020Webster591181Wilkinson85952Winston105100                                                                                                                                                                                                                                                                                                                                                                                                                                                                                                                                                                                                                                                                                                                                                                                                                                                                                                                                                                                                                                                                                                                                                                                                                                                                                                                                                                                                                                                                                                                                                                                                                                                                                                                                                                                                                                                                                                                                                                                                                               | Union        | 78          | 5            | 20                          | 4                            |
| Washington163671Wayne148020Webster591181Wilkinson85952Winston105100                                                                                                                                                                                                                                                                                                                                                                                                                                                                                                                                                                                                                                                                                                                                                                                                                                                                                                                                                                                                                                                                                                                                                                                                                                                                                                                                                                                                                                                                                                                                                                                                                                                                                                                                                                                                                                                                                                                                                                                                                                            | Walthall     | 51          | 0            | 0                           | 0                            |
| Wayne         148         O         2         O           Webster         59         1         18         1           Wilkinson         85         9         5         2           Winston         105         1         0         0                                                                                                                                                                                                                                                                                                                                                                                                                                                                                                                                                                                                                                                                                                                                                                                                                                                                                                                                                                                                                                                                                                                                                                                                                                                                                                                                                                                                                                                                                                                                                                                                                                                                                                                                                                                                                                                                           | Warren       | 158         | 7            | 36                          | 5                            |
| Webster         59         1         18         1           Wilkinson         85         9         5         2           Winston         105         1         0         0                                                                                                                                                                                                                                                                                                                                                                                                                                                                                                                                                                                                                                                                                                                                                                                                                                                                                                                                                                                                                                                                                                                                                                                                                                                                                                                                                                                                                                                                                                                                                                                                                                                                                                                                                                                                                                                                                                                                     | Washington   | 163         | 6            | 7                           | 1                            |
| Wilkinson         85         9         5         2           Winston         105         1         0         0                                                                                                                                                                                                                                                                                                                                                                                                                                                                                                                                                                                                                                                                                                                                                                                                                                                                                                                                                                                                                                                                                                                                                                                                                                                                                                                                                                                                                                                                                                                                                                                                                                                                                                                                                                                                                                                                                                                                                                                                 | Wayne        | 148         | 0            | 2                           | 0                            |
| Winston         105         1         0         0                                                                                                                                                                                                                                                                                                                                                                                                                                                                                                                                                                                                                                                                                                                                                                                                                                                                                                                                                                                                                                                                                                                                                                                                                                                                                                                                                                                                                                                                                                                                                                                                                                                                                                                                                                                                                                                                                                                                                                                                                                                              | Webster      | 59          | 1            | 18                          | 1                            |
|                                                                                                                                                                                                                                                                                                                                                                                                                                                                                                                                                                                                                                                                                                                                                                                                                                                                                                                                                                                                                                                                                                                                                                                                                                                                                                                                                                                                                                                                                                                                                                                                                                                                                                                                                                                                                                                                                                                                                                                                                                                                                                                | Wilkinson    | 85          | 9            | 5                           | 2                            |
| Yalobusha         85         5         25         5                                                                                                                                                                                                                                                                                                                                                                                                                                                                                                                                                                                                                                                                                                                                                                                                                                                                                                                                                                                                                                                                                                                                                                                                                                                                                                                                                                                                                                                                                                                                                                                                                                                                                                                                                                                                                                                                                                                                                                                                                                                            | Winston      | 105         | 1            | 0                           | 0                            |
|                                                                                                                                                                                                                                                                                                                                                                                                                                                                                                                                                                                                                                                                                                                                                                                                                                                                                                                                                                                                                                                                                                                                                                                                                                                                                                                                                                                                                                                                                                                                                                                                                                                                                                                                                                                                                                                                                                                                                                                                                                                                                                                | Yalobusha    | 85          | 5            | 25                          | 5                            |

| County | Total Cases | Total Deaths | Total LTC Facility<br>Cases | Total LTC Facility<br>Deaths |
|--------|-------------|--------------|-----------------------------|------------------------------|
| Yazoo  | 223         | 3            | 11                          | 1                            |
| Total  | 14,044      | 670          | 1,767                       | 341                          |