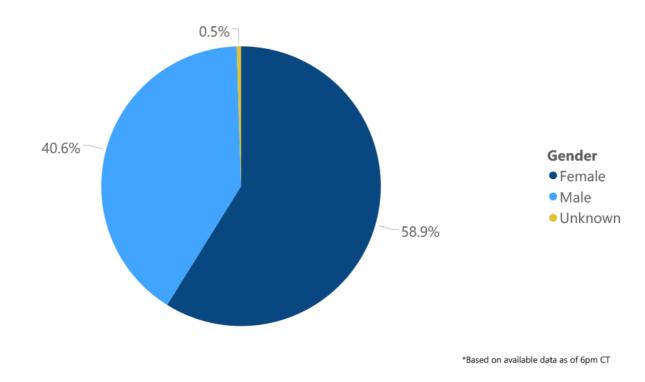

ississippi



# COVID-19 Cumulative Hospitalizations-Investigated Cases May 26, 2020 \*



\* N=12,941, 1,103 cases excluded due to ongoing investigations, based on available data as of 6 pm CT

#### COVID-19 Cases by Race/Ethnicity and Gender through May 26, 2020\*, Mississippi

Race/Ethnicity • Black (NH) • White (NH) • Hispanic\*\* • Other (NH) • American Indian or Alaska Native (NH) • Asian (NH)



# COVID-19 Deaths by Race and Gender through May 26, 2020\*, Mississippi

Race • Black • White • American Indian or Alaska Native • Other • Asian



### COVID-19 Cases by Race/Ethnicity through May 26, 2020\*, Mississippi





Cases in which Race, Ethnicity, or Both are unknown were excluded due to ongoing case investigations.

# COVID-19 Cases by Gender through May 26, 2020\*, Mississippi



# Weekly High Case and High Incidence Counties

These weekly tables count cases based on the date of testing, not the date the test result was reported, and count only those cases where the date of testing is known.

They rank counties by weekly cases, and by incidence (cases proportional to population). A separate table ranking all counties is also available. All tables updated weekly.

Full tables of counties ranked by weekly incidence and cases PDF

| COVID-19 Hig | gh Case MS Cour            | ties Over 1 Week Period           | (May 18- N    | 4ay 24, 2020*)          |                |
|--------------|----------------------------|-----------------------------------|---------------|-------------------------|----------------|
| County       | Cases (May 18-May 24)<br>▼ | Cases per 100