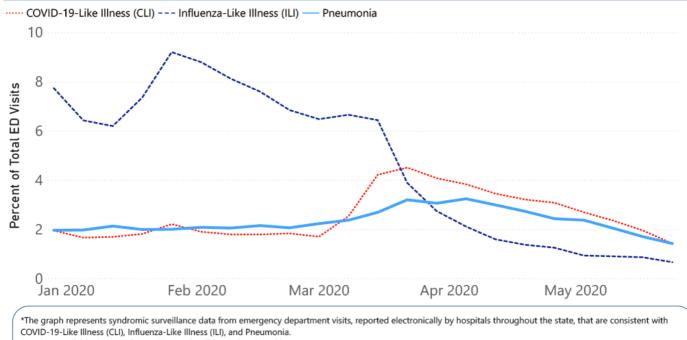

# Syndromic Surveillance

Emergency department visits by those with symptoms characteristic of COVID-19, influenza and pneumonia, updated weekly.