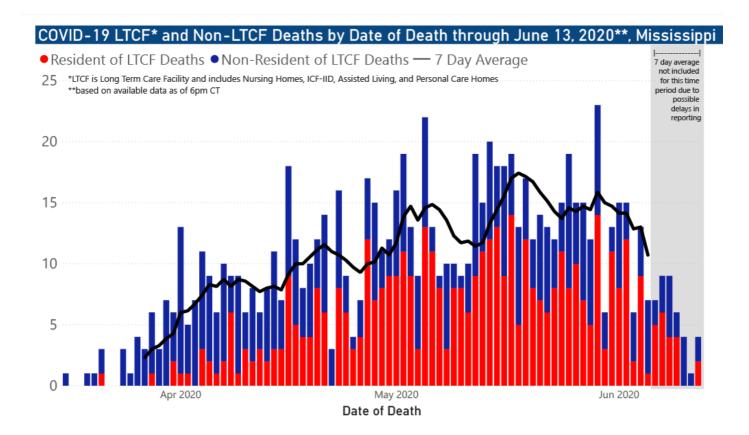

#### Long-Term Care Facility Cases and Outbreaks

Long-term care (LTC) facilities like nursing homes are considered high risk locations because their residents are older or in poor health. Even one case of COVID-19 in these facilities among residents or employees is considered an outbreak. We investigate residents, staff and close contacts of infected individuals for possible exposure. Residential care facilities also represent group living facilities where COVID-19 can be easily spread.