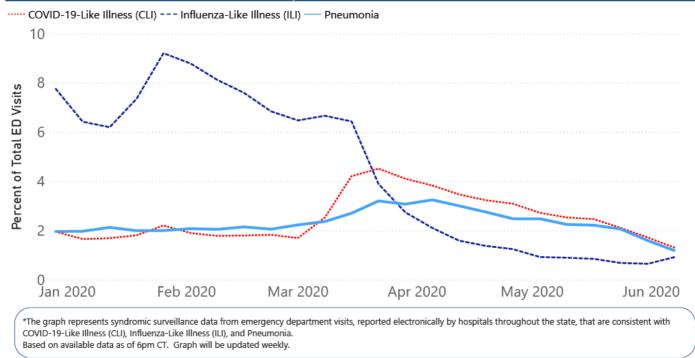

| 10                    | 69.1                                   | 76            | 525.4                   | 15%            |  |
| JASPER                                                                        | 11                    | 67.0                                   | 184           | 1120.0                  | 6%             |  |

\*based on available data as of 6pm CT Cases based on test date. Cases without test date excluded due to ongoing investigations. Table will be updated weekly.

#### Syndromic Surveillance

Emergency department visits by those with symptoms characteristic of COVID-19, influenza and pneumonia, updated weekly.

#### Percentage of Emergency Department visits for CLI, ILI, and Pneumonia Cases Weekly Statewide Summary, December 29, 2019 - June 7, 2020



#### **Estimated Recoveries**

Presumed COVID-19 cases recovered, estimated weekly (does not include cases still under investigation).



- COVID-19 cases in the United States (CDC)
- ▶ U.S. COVID-19 Tracker (CDC)
- COVID-19 Global Case Map (Johns Hopkins University)

## COVID-19 Testing

#### Statewide Combined Testing as of June 13

COVID-19 testing providers around the state include commercial laboratories as well as hospital labs. Combined with testing done by the MSDH Public Health Laboratory, the figures provide a complete picture of all Mississippi testing.

PCR testing detects current, active COVID-19 infection in an individual.

**Antibody** (serology) testing identifies individuals with past COVID-19 infection based on antibodies they develop one to three weeks after infection.