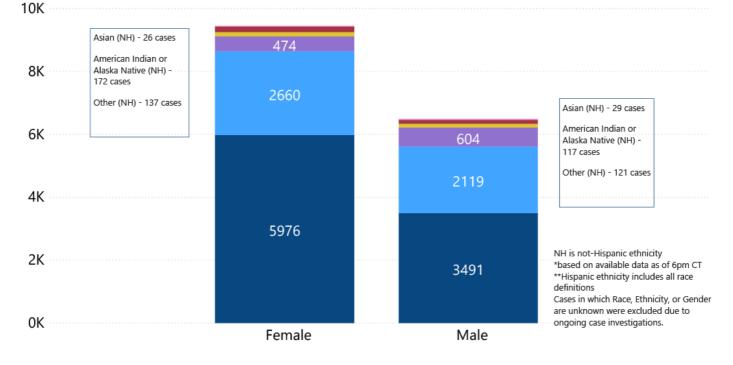

h Confirmed Infection ■ Patients with Suspected Infection ◆ Patients in an ICU ▲ Patients on Ventilators



#### COVID-19 Underlying Conditions in Deaths by Race/Ethnicity through June 13, 2020\*, Mississippi

Race/Ethnicity 
Black (NH) 
White (NH) 
American Indian or Alaska Native (NH) 
Hispanic\*\* 
Other (NH) 
Asian (NH)



COVID-19 Deaths by Race/Ethnicity through June 13, 2020\*, Mississippi











#### COVID-19 Cumulative Hospitalizations-Investigated Cases June 13, 2020 \*



\* N=17,155, 2,361 cases excluded due to ongoing investigations, based on available data as of 6 pm CT

#### COVID-19 Cases by Race/Ethnicity and Gender through June 13, 2020\*, Mississippi

Race/Ethnicity 
Black (NH) 
White (NH) 
Hispanic\*\* 
Other (NH) 
American Indian or Alaska Native (NH) 
Asian (NH)



#### COVID-19 Deaths by Race and Gender through June 13, 2020\*, Mississippi

Race • Black • White • American Indian or Alaska Native • Other • Asian 500



#### COVID-19 Cases by Race/Ethnicity through June 13, 2020\*, Mississippi



#### COVID-19 Cases by Gender through June 13, 2020\*, Mississippi



#### Weekly High Case and High Incidence Counties

These weekly tables count cases based on the date of testing, not the date the test result was reported, and count only those cases where the date of testing is known.

They rank counties by weekly cases, and by incidence (cases proportional to population). A separate table ranking all counties is also available. **All tables updated weekly**.

Full tables of counties ranked by weekly incidence and cases PDF

| COVID-19 High Case MS Count