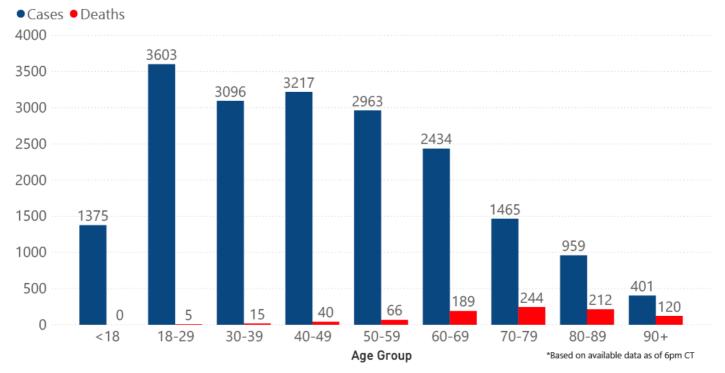

7     | 7     | 0       |
| 350 | Unknown<br>Ethnicity | 12                              | 0     | 12    | 16    | 3     | 3       |



**Note:** Values up to two weeks in the past on the Date of Illness Onset chart above can change as we update it with new information from disease investigation.



## COVD-19 Hospitalizations Reported by MS Hospitals, 5/24/20-6/13/20 \*, \*\*

◆ Patients with Confirmed Infection ■ Patients with Suspected Infection ◆ Patients in an ICU ▲ Patients on Ventilators



#### COVID-19 Underlying Conditions in Deaths by Race/Ethnicity through June 13, 2020\*, Mississippi

Race/Ethnicity 
Black (NH) 
White (NH) 
American Indian or Alaska Native (NH) 
Hispanic\*\* 
Other (NH) 
Asian (NH)



COVID-19 Deaths by Race/Ethnicity through June 13, 2020\*, Mississippi











#### COVID-19 Cumulative Hospitalizations-Investigated Cases June 13, 2020 \*



\* N=17,155, 2,361 cases excluded due to ongoing investigations, based on available data as of 6 pm CT

#### COVID-19 Cases by Race/Ethnicity and Gender through June 13, 2020\*, Mississippi

Race/Ethnicity 
Black (NH) 
White (NH) 
Hispanic\*\* 
Other (NH) 
American Indian or Alaska Native (NH) 
Asian (NH)



#### COVID-19 Deaths by Race and Gender through June 13, 2020\*, Mississippi

Race • Black • White • American Indian or Alaska Native • Other • Asian 500



#### COVID-19 Cases by Race/Ethnicity through June 13, 2020\*, Mississippi



#### COVID-19 Cases by Gender through June 13, 2020\*, Mississippi



#### Weekly High Case and High Incidence Counties

These weekly tables count cases based on the da