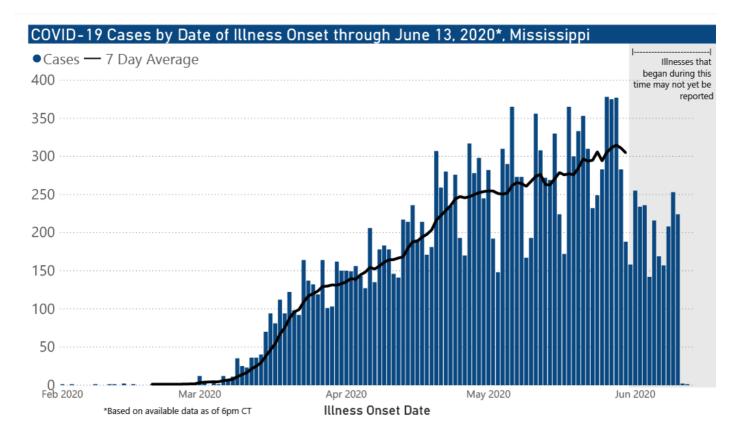

69   | 614   | 985     |
|                      |                                     | То    | tal De | eaths |       |         |
| 891                  |                                     |       |        |       |       |         |

**Total Cases** 

19.516

|     | In                   | nerican<br>dian or<br>ka Native | Asian | Black | White | Other | Unknown |
|-----|----------------------|---------------------------------|-------|-------|-------|-------|---------|
|     | Non<br>Hispanic      | 31                              | 0     | 442   | 356   | 1     | 0       |
|     | Hispanic             | 1                               | 0     | 0     | 7     | 7     | 0       |
| 350 | Unknown<br>Ethnicity | 12                              | 0     | 12    | 16    | 3     | 3       |



**Note:** Values up to two weeks in the past on the Date of Illness Onset chart above can change as we update it with new information from disease investigation.



## COVD-19 Hospitalizations Reported by MS Hospitals, 5/24/20-6/13/20 \*, \*\*

◆ Patients with Confirmed Infection ■ Patients with Suspected Infection ◆ Patients in an ICU ▲ Patients on Ventilators



#### COVID-19 Underlying Conditions in Deaths by Race/Ethnicity through June 13, 2020\*, Mississippi

Race/Ethnicity 
Black (NH) 
White (NH) 
American Indian or Alaska Native (NH) 
Hispanic\*\* 
Other (NH) 
Asian (NH)



COVID-19 Deaths by Race/Ethnicity through June 13, 2020\*, Mississippi











#### COVID-19 Cumulative Hospitalizations-Investigated Cases June 13, 2020 \*



\* N=17,155, 2,361 cases excluded due to ongoin