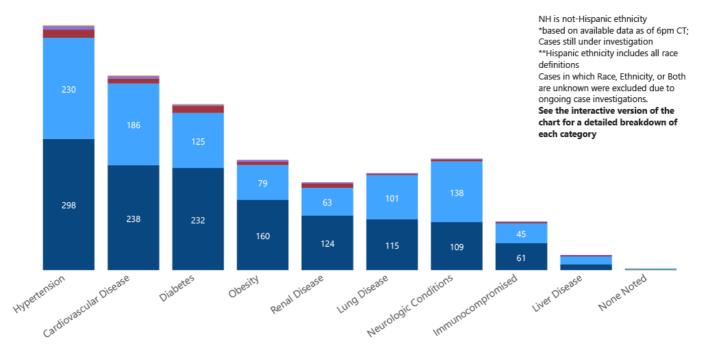

| Hispanic             | 1                               | 0     | 0     | 7     | 7     | 0       |
| 350 | Unknown<br>Ethnicity | 12                              | 0     | 12    | 16    | 3     | 3       |



**Note:** Values up to two weeks in the past on the Date of Illness Onset chart above can change as we update it with new information from disease investigation.



## COVD-19 Hospitalizations Reported by MS Hospitals, 5/24/20-6/13/20 \*, \*\*

◆ Patients with Confirmed Infection ■ Patients with Suspected Infection ◆ Patients in an ICU ▲ Patients on Ventilators



#### COVID-19 Underlying Conditions in Deaths by Race/Ethnicity through June 13, 2020\*, Mississippi

Race/Ethnicity 
Black (NH) 
White (NH) 
American Indian or Alaska Native (NH) 
Hispanic\*\* 
Other (NH) 
Asian (NH)



COVID-19 Deaths by Race/Ethnicity through June 13, 2020\*, Mississippi











#### COVID-19 Cumulative Hospitalizations-Investigated Cases June 13, 2020 \*



\* N=17,155, 2,361 cases excluded due to ongoing investigations, based on available data as of 6 pm CT

#### COVID-19 Cases by Race/Ethnicity and Gender through June 13, 2020\*, Mississippi

Race/Ethnicity 
Black (NH) 
White (NH) 
Hispanic\*\* 
Other (NH) 
American Indian or Alaska Native (NH) 
Asian (NH)



#### COVID-19 Deaths by Race and Gender through June 13, 2020\*, Mississippi

Race • Black • White • American Indian or Alaska Native • Other • Asian 500



#### COVID-19 Cases by Race/Ethnicity through June 13, 2020\*, Mississippi



#### COVID-19 Cases by Gender through June 13, 2020\*, Mississippi



#### Weekly High Cas