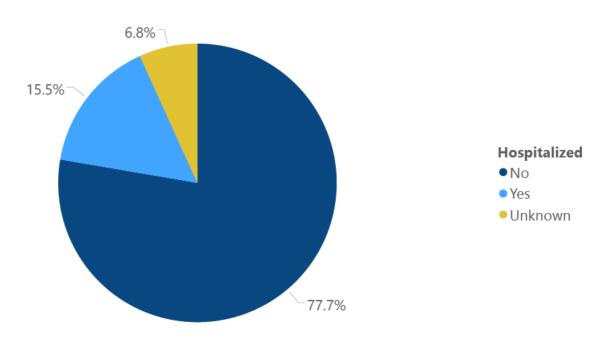

| 0     | 12    | 16    | 3     | 3       |



**Note:** Values up to two weeks in the past on the Date of Illness Onset chart above can change as we update it with new information from disease investigation.



## COVD-19 Hospitalizations Reported by MS Hospitals, 5/24/20-6/13/20 \*, \*\*

◆ Patients with Confirmed Infection ■ Patients with Suspected Infection ◆ Patients in an ICU ▲ Patients on Ventilators



#### COVID-19 Underlying Conditions in Deaths by Race/Ethnicity through June 13, 2020\*, Mississippi

Race/Ethnicity 
Black (NH) 
White (NH) 
American Indian or Alaska Native (NH) 
Hispanic\*\* 
Other (NH) 
Asian (NH)



COVID-19 Deaths by Race/Ethnicity through June 13, 2020\*, Mississippi











#### COVID-19 Cumulative Hospitalizations-Investigated Cases June 13, 2020 \*



\* N=17,155, 2,361 cases excluded due to ongoing investigations, based on available data as of 6 pm CT

#### COVID-19 Cases by Race/Ethnicity and Gender through June 13, 2020\*, Mississippi

Race/Ethnicity 
Black (NH) 
White (NH) 
Hispanic\*\* 
Other (NH) 
American Indian or Alaska Native (NH) 
Asian (NH)



#### COVID-19 Deaths by Race and Gender through June 13, 2020\*, Mississippi

Race • Black • White • American Indian or Alaska Native • Other • Asian 500



#### COVID-19 Cases by Race/Ethnicity through June 13, 2020\*, Mississippi



#### COVID-19 Cases by Gender through June 13, 2020\*, Mississippi



#### Weekly High Case and High Incidence Counties

These weekly tables count cases based on the date of testing, not the date the test result was reported, and count only those cases