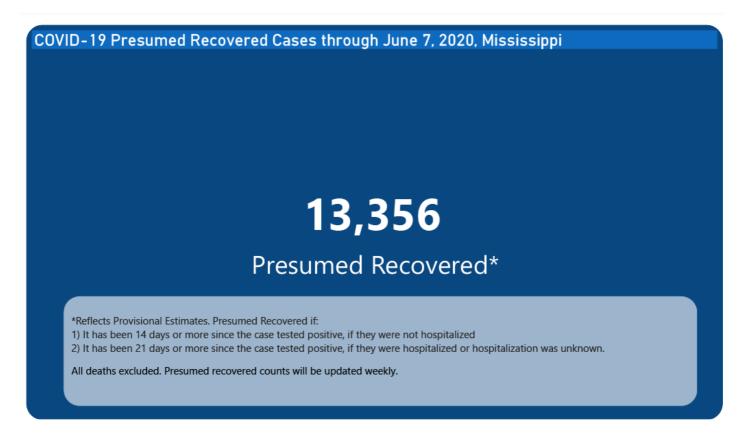

| JASPER                                                                        | 11                    | 67.0                                   | 184           | 1120.0                  | 6%             |  |

\*based on available data as of 6pm CT Cases based on test date. Cases without test date excluded due to ongoing investigations. Table will be updated weekly.

#### Syndromic Surveillance

Emergency department visits by those with symptoms characteristic of COVID-19, influenza and pneumonia, updated weekly.

#### Percentage of Emergency Department visits for CLI, ILI, and Pneumonia Cases Weekly Statewide Summary, December 29, 2019 - June 7, 2020



#### **Estimated Recoveries**

Presumed COVID-19 cases recovered, estimated weekly (does not include cases still under investigation).



- COVID-19 cases in the United States (CDC)
- ▶ U.S. COVID-19 Tracker (CDC)
- COVID-19 Global Case Map (Johns Hopkins University)

## COVID-19 Testing

#### Statewide Combined Testing as of June 13

COVID-19 testing providers around the state include commercial laboratories as well as hospital labs. Combined with testing done by the MSDH Public Health Laboratory, the figures provide a complete picture of all Mississippi testing.

PCR testing detects current, active COVID-19 infection in an individual.

**Antibody** (serology) testing identifies individuals with past COVID-19 infection based on antibodies they develop one to three weeks after infection.

|                                    | Total tests | PCR     | Antibody |
|------------------------------------|-------------|---------|