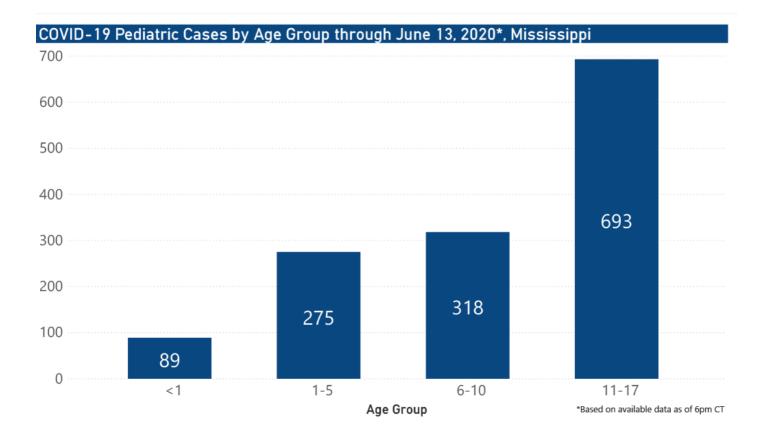

| 7     | 0       |
| 350 | Unknown<br>Ethnicity | 12                              | 0     | 12    | 16    | 3     | 3       |



**Note:** Values up to two weeks in the past on the Date of Illness Onset chart above can change as we update it with new information from disease investigation.



## COVD-19 Hospitalizations Reported by MS Hospitals, 5/24/20-6/13/20 \*, \*\*

◆ Patients with Confirmed Infection ■ Patients with Suspected Infection ◆ Patients in an ICU ▲ Patients on Ventilators



#### COVID-19 Underlying Conditions in Deaths by Race/Ethnicity through June 13, 2020\*, Mississippi

Race/Ethnicity 
Black (NH) 
White (NH) 
American Indian or Alaska Native (NH) 
Hispanic\*\* 
Other (NH) 
Asian (NH)



COVID-19 Deaths by Race/Ethnicity through June 13, 2020\*, Mississippi











#### COVID-19 Cumulative Hospitalizations-Investigated Cases June 13, 2020 \*



\* N=17,155, 2,361 cases excluded due to ongoing investigations, based on available data as of 6 pm CT

#### COVID-19 Cases by Race/Ethnicity and Gender through June 13, 2020\*, Mississippi

Race/Ethnicity 
Black (NH) 
White (NH) 
Hispanic\*\* 
Other (NH) 
American Indian or Alaska Native (NH) 
Asian (NH)



#### COVID-19 Deaths by Race and Gender through June 13, 2020\*, Mississippi

Race • Black • White • American Indian or Alaska Native • Other • Asian 500



#### COVID-19 Cases by Race/Ethnicity through June 13, 2020\*, Mississippi



#### COVID-19 Cases by Gender through June 13, 2020\*, Mississippi



#### Weekly High Case and High Incidence Counties

These weekly tables count cases based on the date