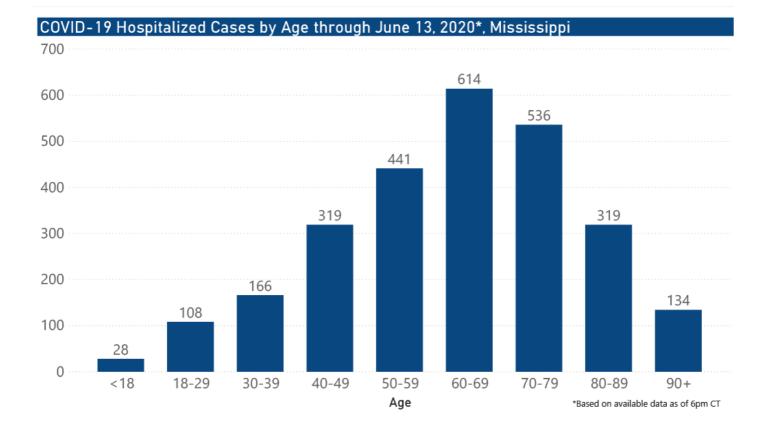

| 7     | 0       |
| 350 | Unknown<br>Ethnicity | 12                              | 0     | 12    | 16    | 3     | 3       |



**Note:** Values up to two weeks in the past on the Date of Illness Onset chart above can change as we update it with new information from disease investigation.



## COVD-19 Hospitalizations Reported by MS Hospitals, 5/24/20-6/13/20 \*, \*\*

◆ Patients with Confirmed Infection ■ Patients with Suspected Infection ◆ Patients in an ICU ▲ Patients on Ventilators



#### COVID-19 Underlying Conditions in Deaths by Race/Ethnicity through June 13, 2020\*, Mississippi

Race/Ethnicity 
Black (NH) 
White (NH) 
American Indian or Alaska Native (NH) 
Hispanic\*\* 
Other (NH) 
Asian (NH)



COVID-19 Deaths by Race/Ethnicity through June 13, 2020\*, Mississippi











#### COVID-19 Cumulative Hospitalizations-Investigated Cases June 13, 2020 \*



\* N=17,155, 2,361 cases excluded due to ongoing investigations, based on available data as of 6 pm CT

#### COVID-19 Cases by Race/Ethnicity and Gender through June 13, 2020\*, Mississippi

Race/Ethnicity 
Black (NH) 
White (NH) 
Hispanic\*\* 
Other (NH) 
American Indian or Alaska Native (NH) 
Asian (NH)



#### COVID-19 Deaths by Race and Gender through June 13, 2020\*, Mississippi

Race • Black • White • American Indian or Alaska Native • Other • Asian 500



#### COVID-19 Cases by Race/Ethnicity through June 13, 2020\*, Mississippi



#### COVID-19 Cases by Gender through June 13, 2020\*, Mississippi



#### Weekly High Case and High Incidence Counties

These weekly tables count cases based on the date o