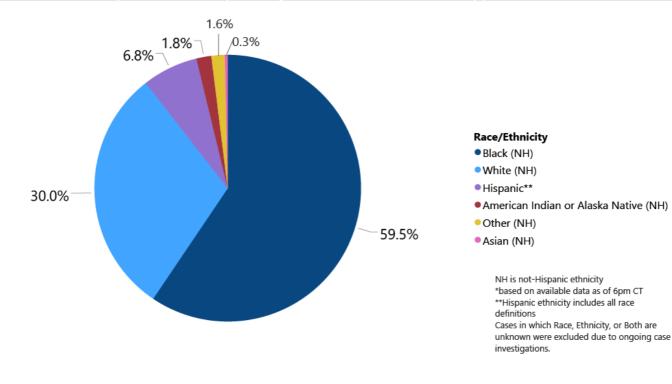

#### Mississippi Cases and Deaths Tables

- Mississippi COVID-19 cases by county, race and ethnicity PDF
- Mississippi COVID-19 deaths by county, race and ethnicity PDF
- Mississippi counties ranked by weekly cases and incidence