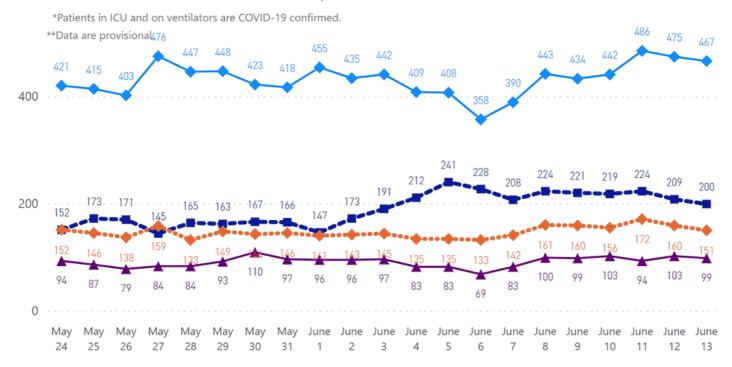

n |
|-----|----------------------|---------------------------------|-------|-------|-------|-------|---------|
|     | Non<br>Hispanic      | 31                              | 0     | 442   | 356   | 1     | 0       |
|     | Hispanic             | 1                               | 0     | 0     | 7     | 7     | 0       |
| 350 | Unknown<br>Ethnicity | 12                              | 0     | 12    | 16    | 3     | 3       |



**Note:** Values up to two weeks in the past on the Date of Illness Onset chart above can change as we update it with new information from disease investigation.



## COVD-19 Hospitalizations Reported by MS Hospitals, 5/24/20-6/13/20 \*, \*\*

◆ Patients with Confirmed Infection ■ Patients with Suspected Infection ◆ Patients in an ICU ▲ Patients on Ventilators



#### COVID-19 Underlying Conditions in Deaths by Race/Ethnicity through June 13, 2020\*, Mississippi

Race/Ethnicity 
Black (NH) 
White (NH) 
American Indian or Alaska Native (NH) 
Hispanic\*\* 
Other (NH) 
Asian (NH)



COVID-19 Deaths by Race/Ethnicity through June 13, 2020\*, Mississippi











#### COVID-19 Cumulative Hospitalizations-Investigated Cases June 13, 2020 \*



\* N=17,155, 2,361 cases excluded due to ongoing investigations, based on available data as of 6 pm CT

#### COVID-19 Cases by Race/Ethnicity and Gender through June 13, 2020\*, Mississippi

Race/Ethnicity 
Black (NH) 
White (NH) 
Hispanic\*\* 
Other (NH) 
American Indian or Alaska Native (NH) 
Asian (NH)



#### COVID-19 Deaths by Race and Gender through June 13, 2020\*, Mississippi

Race • Black • White • Ame