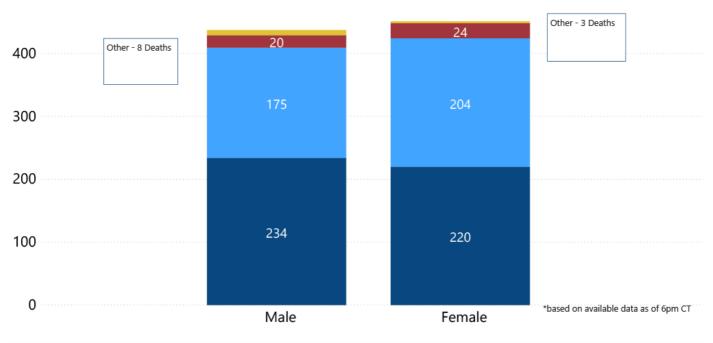

Race/Ethnicity through June 13, 2020\*, Mississippi

Race/Ethnicity 
Black (NH) 
White (NH) 
American Indian or Alaska Native (NH) 
Hispanic\*\* 
Other (NH) 
Asian (NH)



COVID-19 Deaths by Race/Ethnicity through June 13, 2020\*, Mississippi











#### COVID-19 Cumulative Hospitalizations-Investigated Cases June 13, 2020 \*



\* N=17,155, 2,361 cases excluded due to ongoing investigations, based on available data as of 6 pm CT

#### COVID-19 Cases by Race/Ethnicity and Gender through June 13, 2020\*, Mississippi

Race/Ethnicity 
Black (NH) 
White (NH) 
Hispanic\*\* 
Other (NH) 
American Indian or Alaska Native (NH) 
Asian (NH)



#### COVID-19 Deaths by Race and Gender through June 13, 2020\*, Mississippi

Race • Black • White • American Indian or Alaska Native • Other • Asian 500



#### COVID-19 Cases by Race/Ethnicity through June 13, 2020\*, Mississippi



#### COVID-19 Cases by Gender through June 13, 2020\*, Mississippi



#### Weekly High Case and High Incidence Counties

These weekly tables count cases based on the date of testing, not the date the test result was reported, and count only those cases where the date of testing is known.

They rank counties by weekly cases, and by incidence (cases proportional to population). A separate table ranking all counties is also available. **All tables updated weekly**.

Full tables of counties ranked by weekly incidence and cases PDF

| COVID-19 High Case MS Counties Over 1 Week Period (June 1-June 7, 2020*) |                            |                                   |               |                         |