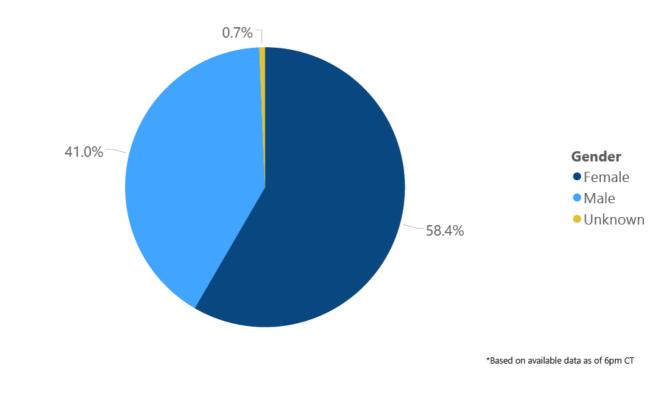

#### Mississippi Cases and Deaths Tables

- Mississippi COVID-19 cases by county, race and ethnicity PDF
- Mississippi COVID-19 deaths by county, race and ethnicity PDF
- Mississippi counties ranked by weekly cases and incidence