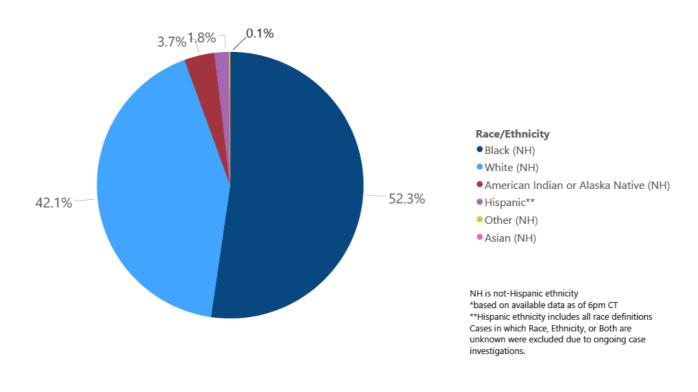

| 7     | 7     | 0       |
| 350 | Unknown<br>Ethnicity | 12                              | 0     | 12    | 16    | 3     | 3       |



**Note:** Values up to two weeks in the past on the Date of Illness Onset chart above can change as we update it with new information from disease investigation.



## COVD-19 Hospitalizations Reported by MS Hospitals, 5/24/20-6/13/20 \*, \*\*

◆ Patients with Confirmed Infection ■ Patients with Suspected Infection ◆ Patients in an ICU ▲ Patients on Ventilators



#### COVID-19 Underlying Conditions in Deaths by Race/Ethnicity through June 13, 2020\*, Mississippi

Race/Ethnicity 
Black (NH) 
White (NH) 
American Indian or Alaska Native (NH) 
Hispanic\*\* 
Other (NH) 
Asian (NH)



COVID-19 Deaths by Race/Ethnicity through June 13, 2020\*, Mississippi











#### COVID-19 Cumulative Hospitalizations-Investigated Cases June 13, 2020 \*



\* N=17,155, 2,361 cases excluded due to ongoing investigations, based on available data as of 6 pm CT

#### COVID-19 Cases by Race/Ethnicity and Gender through June 13, 2020\*, Mississippi

Race/Ethnicity 
Black (NH) 
White (NH) 
Hispanic\*\* 
Other (NH) 
American Indian or Alaska Native (NH) 
Asian (NH)



#### COVID-19 Deaths by Race and Gender through June 13, 2020\*, Mississippi

Race • Black • White • American Indian or Alaska Native • Other • Asian 500



#### COVID-19 Cases by Race/Ethnicity through June 13, 2020\*, Mississippi



#### COVID-19 Cases by Gender through June 13, 2020\*, Mississippi



#### Weekly High Case and High Incidence Counties

These weekly tables count cases based on th