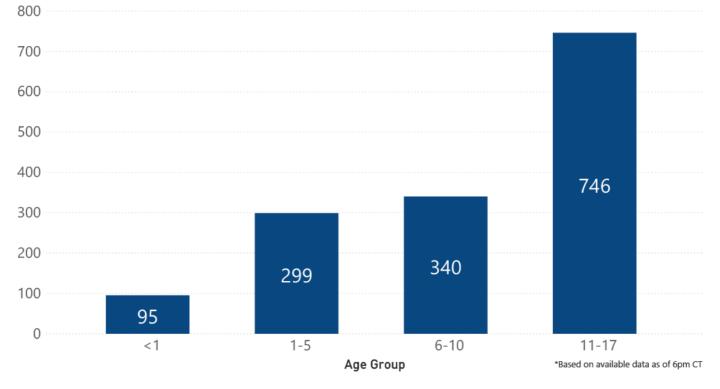

## COVID-19 Pediatric Cases by Age Group through June 16, 2020\*, Mississippi

COVID-19 Cumulative Hospitalizations-Investigated Cases June 16, 2020 \*

\* N=17,852, 2,789 cases excluded due to ongoing investigations, based on available data as of 6 pm CT