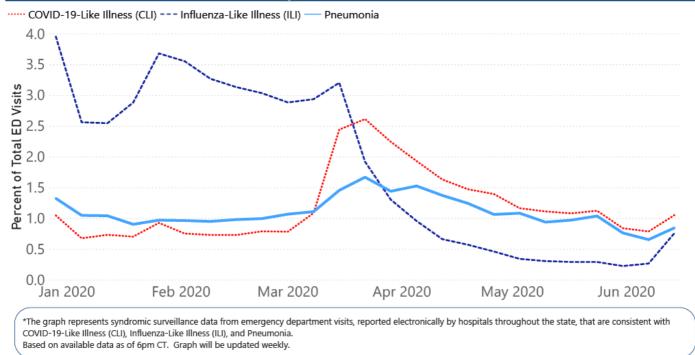

## Syndromic Surveillance

Emergency department visits by those with symptoms characteristic of COVID-19, influenza and pneumonia, updated weekly.

#### Percentage of Emergency Department visits for CLI, ILI, and Pneumonia Cases Weekly Statewide Summary, December 29, 2019 - June 14, 2020