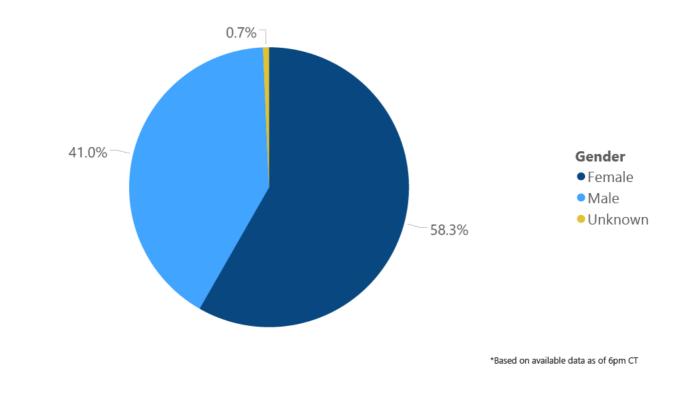

6, 2020\*, Mississippi





## COVID-19 Pediatric Cases by Age Group through June 16, 2020\*, Mississippi





COVID-19 Cumulative Hospitalizations-Investigated Cases June 16, 2020 \*



\* N=17,852, 2,789 cases excluded due to ongoing investigations, based on available data as of 6 pm CT

#### COVID-19 Cases by Race/Ethnicity and Gender through June 16, 2020\*, Mississippi

Race/Ethnicity 
Black (NH) 
White (NH) 
Hispanic\*\* 
Other (NH) 
American Indian or Alaska Native (NH) 
Asian (NH)



#### COVID-19 Deaths by Race and Gender through June 16, 2020\*, Mississippi

Race • Black • White • American Indian or Alaska Native • Other • Asian 500



#### COVID-19 Cases by Race/Ethnicity through June 16, 2020\*, Mississippi



#### COVID-19 Cases by Gender through June 16, 2020\*, Mississippi



#### Weekly High Case and High Incidence Counties

These weekly tables count cases based on the date of testing, not the date the test result was reported, and count only those cases where the date of testing is known.

They rank counties by weekly cases, and by incidence (cases proportional to population). A separate table ranking all counties is also available. **All tables updated weekly**.

Full tables of counties ranked by weekly incidence and cases PDF

| COVID-19 High Case MS Counties Over 1 Week Period (June 8-June 14, 2020*) |                             |                                    |               |                         |                |  |
|---------------------------------------------------------------------------|-----------------------------|--------------------