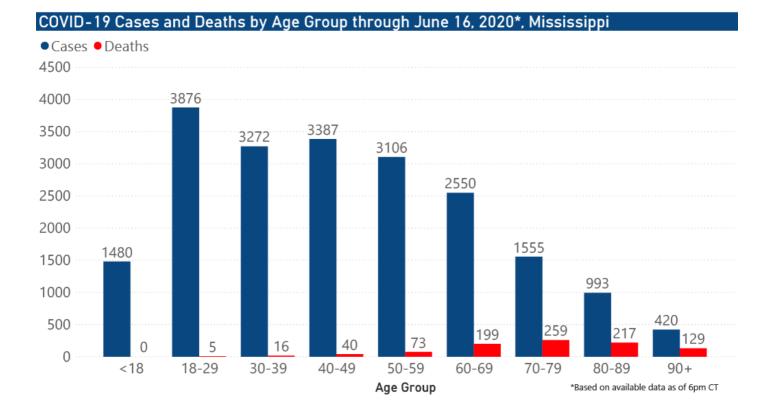

## COVID-19 Pediatric Cases by Age Group through June 16, 2020\*, Mississippi

COVID-19 Cumulative Hospitalizations-Investigated Cases June 16, 2020 \*

\* N=17,852, 2,789 cases excluded due to ongoing investigations, based on available data as of 6 pm CT