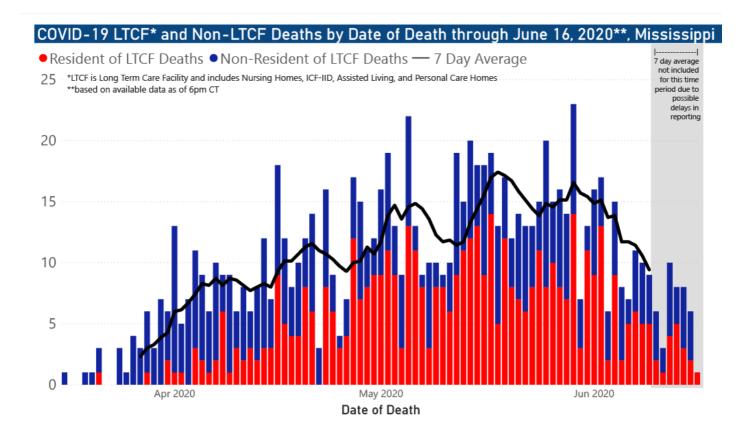

#### Long-Term Care Facility Cases and Outbreaks

Long-term care (LTC) facilities like nursing homes are considered high risk locations because their residents are older or in poor health. Even one case of COVID-19 in these facilities among residents or employees is considered an outbreak. We investigate residents, staff and close contacts of infected individuals for possible exposure. Residential care facilities also represent group living facilities where COVID-19 can be easily spread.

Mississippi COVID-19 cases and deaths in long-term care facilities PDF Long-term care facilities include nursing homes, personal care homes, assisted living homes, and intermediate care facilities for individuals with intellectual disability (ICF-IID) Mississippi COVID-19 cases and deaths in residential care facilities PDF

#### Active Outbreaks

The table of active outbreaks lists all facilities that have reported a current COVID-19 outbreak. Resident and employee totals are for those cases associated with the current outbreak **only**. The reported deaths are those which have occurred only among the cases in the current outbreak.