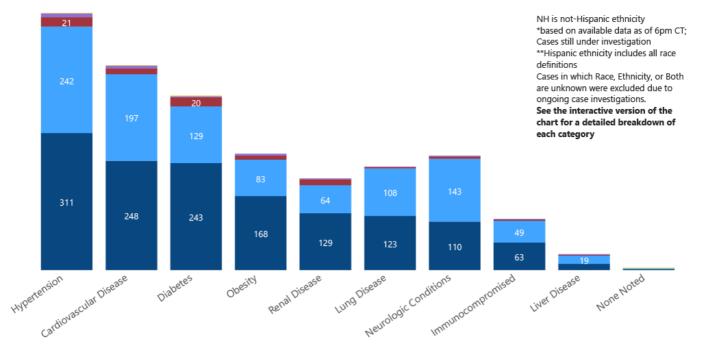

#### COVID-19 Underlying Conditions in Deaths by Race/Ethnicity through June 16, 2020\*, Mississippi

Race/Ethnicity 
Black (NH) 
White (NH) 
American Indian or Alaska Native (NH) 
Hispanic\*\* 
Other (NH) 
Asian (NH)