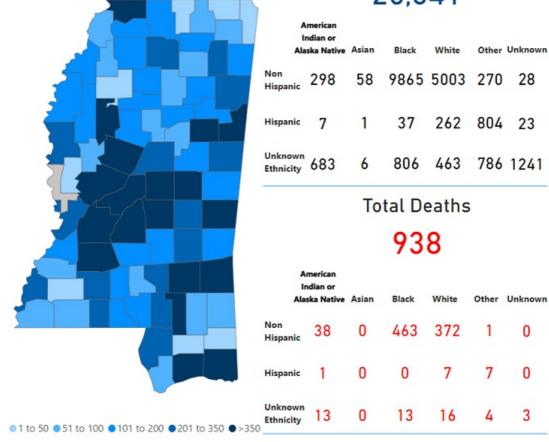

#### Cases and Deaths by County

Totals of all reported cases since March 11, including those in long-term care (LTC) facilities.

| County | Total Cases | Total Deaths | Total LTC Facility Cases | Total LTC Facility Deaths |
|--------|-------------|--------------|--------------------------|---------------------------|
| Adams  | 227         | 18           | 43                       | 10                        |
| Alcorn | 32          | 1            | 0                        | 0                         |
| Amite  | 73          | 2            | 12                       | 2                         |
| Attala | 335         | 23           | 89                       | 19                        |

| County     | Total Cases | Total Deaths | Total LTC Facility Cases | Total LTC Facility Deaths |
|------------|-------------|--------------|--------------------------|---------------------------|
| Union      | 109         | 8            | 19                       | 7                         |
| Walthall   | 111         | 1            | 0                        | 0                         |
| Warren     | 280         | 14           | 39                       | 8                         |
| Washington | 276         | 9            | 7                        | 1                         |
| Wayne      | 409         | 8            | 4                        | 0                         |
| Webster    | 109         | 8            | 50                       | 7                         |
| Wilkinson  | 85          | 9            | 5                        | 2                         |
| Winston    | 158         | 2            | 0                        | 0                         |
| Yalobusha  | 139         | 7            | 35                       | 7                         |
| Yazoo      | 354         | 6            | 19                       | 2                         |
| Total      | 20,641      | 938          | 2,266                    | 477                       |

#### **Case Classifications**

Mississippi investigates and reports both probable and confirmed cases and deaths according to the CSTE case definition.

|        | Confirmed | Probable | Total  |
|--------|-----------|----------|--------|
| Cases  | 20,500    | 141      | 20,641 |
| Deaths | 922       | 16       | 938    |

## Mississippi COVID-19 Cases and Deaths by Race with Ethnicity as of 6 pm CT, June 16, 2020

20,641

**Note:** Values up to two weeks in the past on the Date of Illness Onset chart above can change as we update it with new information from disease investigation.