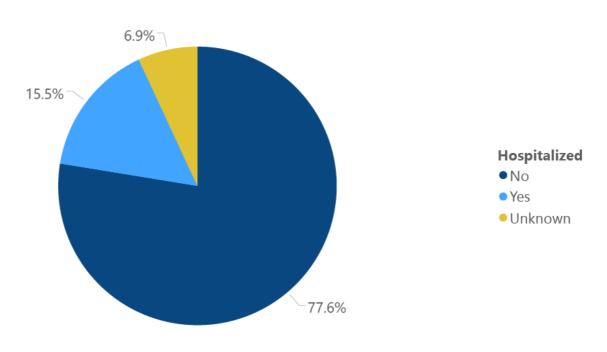

## COVID-19 Pediatric Cases by Age Group through June 16, 2020\*, Mississippi

COVID-19 Cumulative Hospitalizations-Investigated Cases June 16, 2020 \*

\* N=17,852, 2,789 cases excluded due to ongoing investigations, based on available data as of 6 pm CT