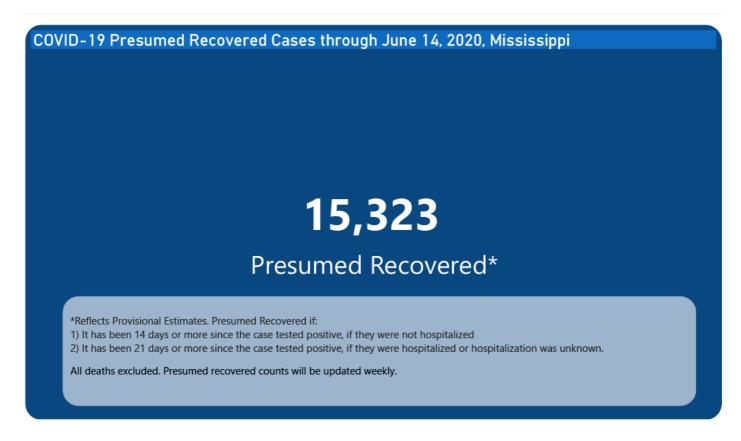

#### **Estimated Recoveries**

Presumed COVID-19 cases recovered, estimated weekly (does not include cases still under investigation).

- COVID-19 cases in the United States (CDC)
- U.S. COVID-19 Tracker (CDC)
- COVID-19 Global Case Map (Johns Hopkins University)