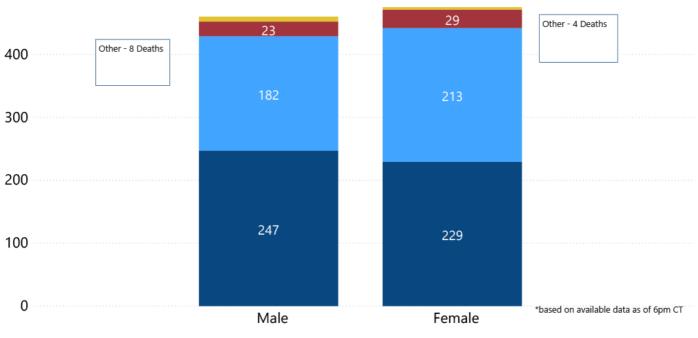

#### COVID-19 Deaths by Race and Gender through June 16, 2020\*, Mississippi

Race • Black • White • American Indian or Alaska Native • Other • Asian 500