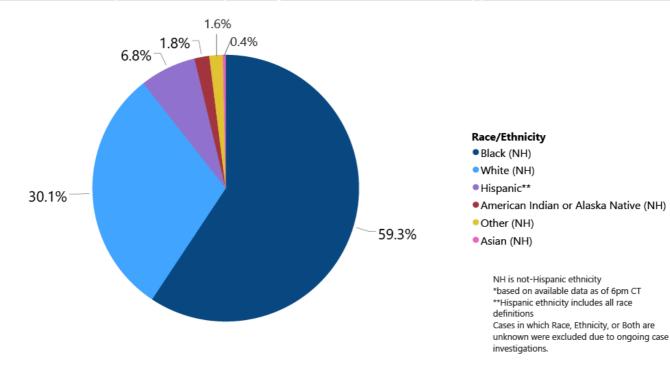

r (NH) 
Asian (NH)



COVID-19 Deaths by Race/Ethnicity through June 16, 2020\*, Mississippi





## COVID-19 Pediatric Cases by Age Group through June 16, 2020\*, Mississippi





COVID-19 Cumulative Hospitalizations-Investigated Cases June 16, 2020 \*



\* N=17,852, 2,789 cases excluded due to ongoing investigations, based on available data as of 6 pm CT

#### COVID-19 Cases by Race/Ethnicity and Gender through June 16, 2020\*, Mississippi

Race/Ethnicity 
Black (NH) 
White (NH) 
Hispanic\*\* 
Other (NH) 
American Indian or Alaska Native (NH) 
Asian (NH)



#### COVID-19 Deaths by Race and Gender through June 16, 2020\*, Mississippi

Race • Black • White • American Indian or Alaska Native • Other • Asian 500



#### COVID-19 Cases by Race/Ethnicity through June 16, 2020\*, Mississippi



#### COVID-19 Cases by Gender through June 16, 2020\*, Mississippi



#### Weekly High Case and High Incidence Counties

These weekly tables count cases based on the date of testing, not the date the test result was reported, and count only those cases where the date of testing is known.

They rank counties by weekly cases, and by incidence (cases proportional to population). A separate table ranking all counties is also available. **All tables updated weekly**.

Full tables of counties ranked by weekly incidence and cases PDF

| COVID-19 High Case MS Counties Over 1 Week Period (June 8-June 14, 2020*) |                             |                                    |               |                         |                |  |
|--------------------------------------------------------