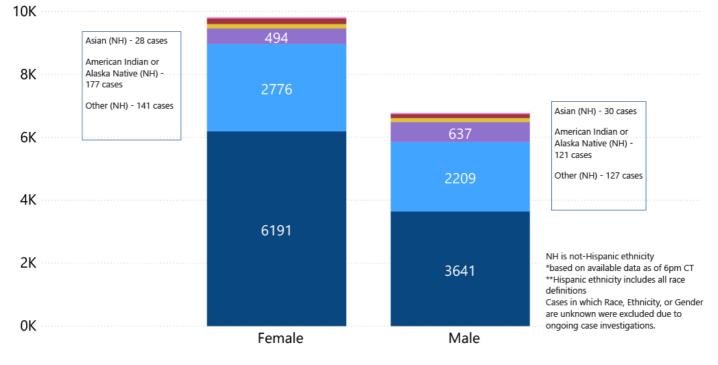

#### COVID-19 Cases by Race/Ethnicity and Gender through June 16, 2020\*, Mississippi

Race/Ethnicity 
Black (NH) 
White (NH) 
Hispanic\*\* 
Other (NH) 
American Indian or Alaska Native (NH) 
Asian (NH)