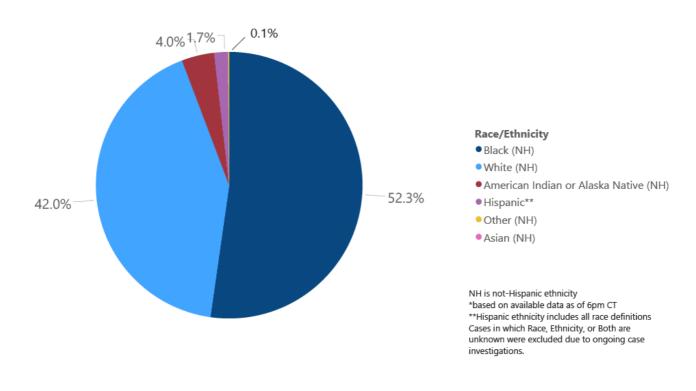

## Mississippi COVID-19 Cases and Deaths by Race with Ethnicity as of 6 pm CT, June 16, 2020

20,641

**Note:** Values up to two weeks in the past on the Date of Illness Onset chart above can change as we update it with new information from disease investigation.