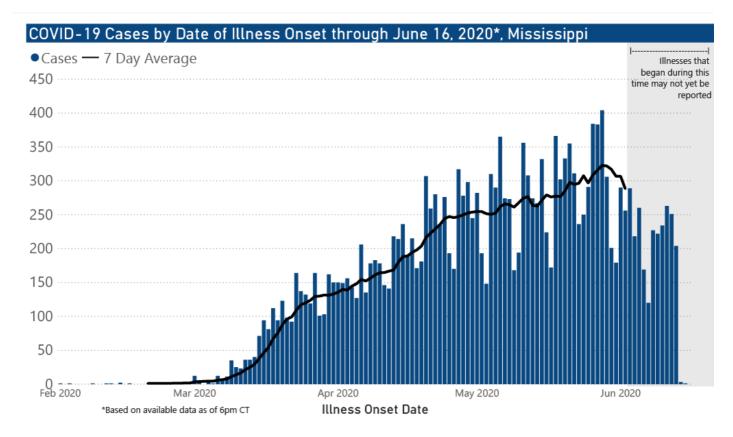

The charts below are based on available data at the time of publication. Charts do **not** include cases where insufficient details of the case are known.

## Mississippi COVID-19 Cases and Deaths by Race with Ethnicity as of 6 pm CT, June 16, 2020

20,641

**Note:** Values up to two weeks in the past on the Date of Illness Onset chart above can change as we update it with new information from disease investigation.