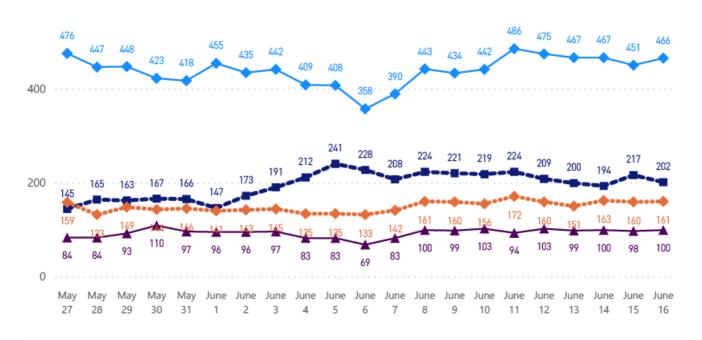

## COVD-19 Hospitalizations Reported by MS Hospitals, 5/27/20-6/16/20 \*, \*\*

◆Patients with Confirmed Infection ■Patients with Suspected Infection ◆Patients in an ICU ▲Patients on Ventilators