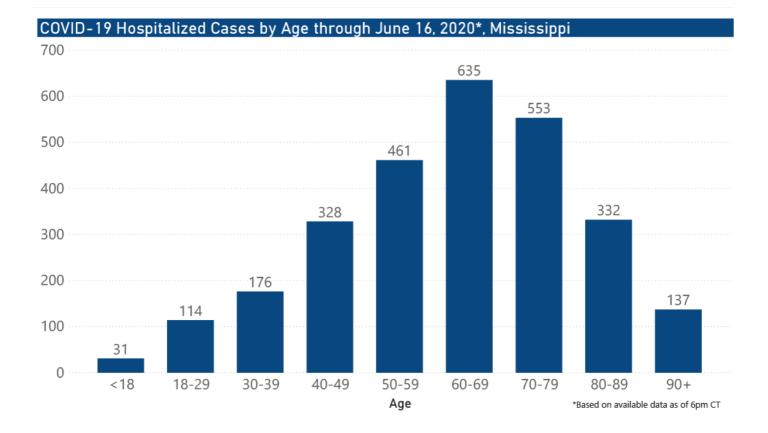

## COVID-19 Pediatric Cases by Age Group through June 16, 2020\*, Mississippi

COVID-19 Cumulative Hospitalizations-Investigated Cases June 16, 2020 \*

\* N=17,852, 2,789 cases excluded due to ongoing investigations, based on available data as of 6 pm CT