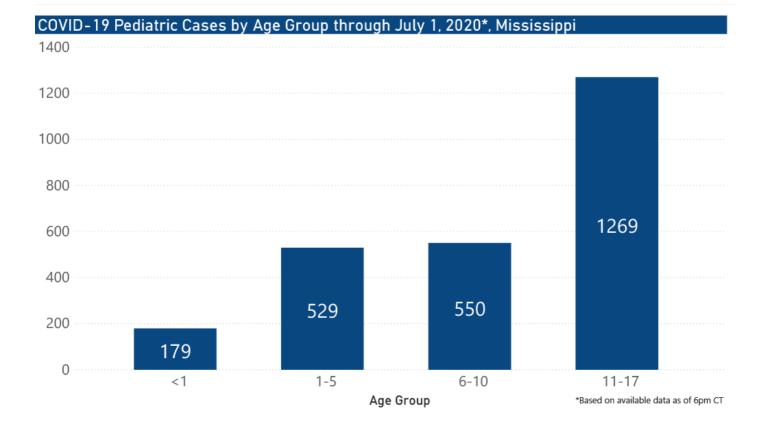

#### Data Summaries as of July 1

Our state case map and other data charts are also available in interactive form.

- View interactive map
- ▶ View interactive epidemiological trend and syndromic surveillance

●1 to 100 ●101 to 200 ●201 to 300 ●301 to 500 ●>500

▶ View interactive hospitalization chart

The charts below are based on available data at the time of publication. Charts do **not** include cases where insufficient details of the case are known.