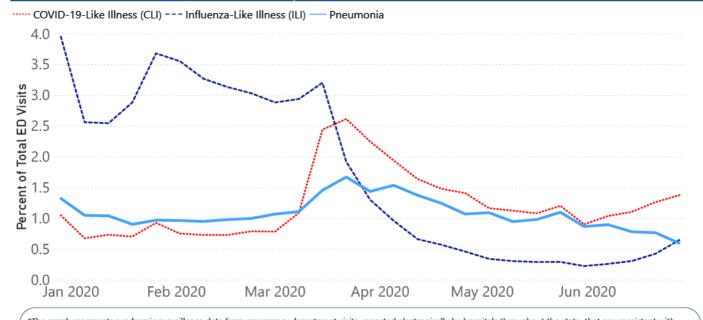

# Syndromic Surveillance

Emergency department visits by those with symptoms characteristic of COVID-19, influenza and pneumonia, updated weekly.

\*The graph represents syndromic surveillance data from emergency department visits, reported electronically by hospitals throughout the state, that are consistent with COVID-19-Like Illness (CLI), Influenza-Like Illness (ILI), and Pneumonia.

Based on available data as of 6pm CT. Graph will be updated weekly.