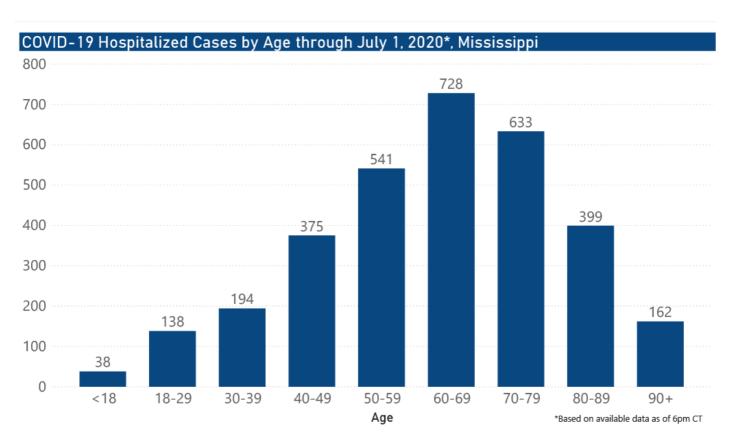

#### Data Summaries as of July 1

Our state case map and other data charts are also available in interactive form.

- View interactive map
- ▶ View interactive epidemiological trend and syndromic surveillance

●1 to 100 ●101 to 200 ●201 to 300 ●301 to 500 ●>500

▶ View interactive hospitalization chart

The charts below are based on available data at the time of publication. Charts do **not** include cases where insufficient details of the case are known.