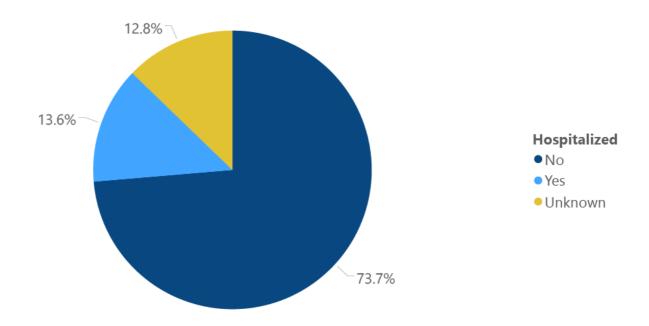

●1 to 100 ●101 to 200 ●201 to 300 ●301 to 500 ●>500

▶ View interactive hospitalization chart

The charts below are based on available data at the time of publication. Charts do **not** include cases where insufficient details of the case are known.

#### COVID-19 Cumulative Hospitalizations-Investigated Cases July 1, 2020 \*

<sup>\*</sup> N=23,651 5,119 cases excluded due to ongoing investigations, based on available data as of 6 pm CT