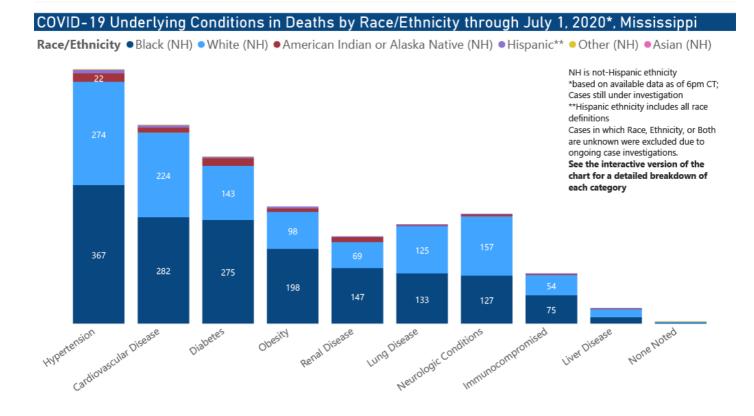

ce

●1 to 100 ●101 to 200 ●201 to 300 ●301 to 500 ●>500

▶ View interactive hospitalization chart

The charts below are based on available data at the time of publication. Charts do **not** include cases where insufficient details of the case are known.

Mississippi COVID-19 Cases and Deaths by Race with Ethnicity as of 6 pm CT, July 1, 2020 Total Cases 28,770 Alaska Native Asian White Other Unknown 12,664 6,742 390 373 80 Hispanic 47 Hispanic 359 1,025 38 Unknown 1,426 854 1,125 2,881 12 Ethnicity Total Deaths 1,092 Indian or Alaska Native Asian 50 0 530 421 2 1 Hispanic 0 Hispanic Unknown

18

Ethnicity

0

17

26

5

4



**Note:** Values up to two weeks in the past on the Date of Illness Onset chart above can change as we update it with new information from disease investigation.







#### COVID-19 Deaths by Race/Ethnicity through July 1, 2020\*, Mississippi









#### COVID-19 Cumulative Hospitalizations-Investigated Cases July 1, 2020 \*



<sup>\*</sup> N=23,651 5,119 cases excluded due to ongoing investigations, based on available data as of 6 pm CT





# COVID-19 Cases by Race/Ethnicity through July 1, 2020\*, Mississippi



# COVID-19 Cases by Gender through July 1, 2020\*, Mississippi



### Weekly High Case and High Incidence Counties

These weekly tables count cases based on the date of testing, not the date the test result was reported, and count only those cases where the date of testing is known.

They rank counties by weekly cases, and by incidence (cases proportional to population). A separate table ranking all counties is also available. **All table