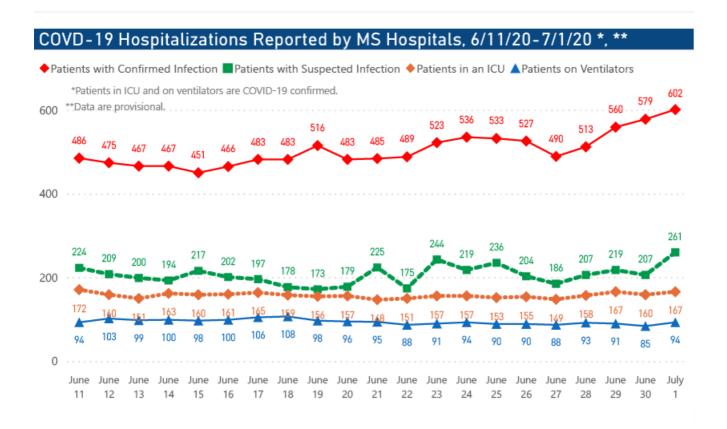

#### Data Summaries as of July 1

Our state case map and other data charts are also available in interactive form.

- View interactive map
- ▶ View interactive epidemiological trend and syndromic surveillance