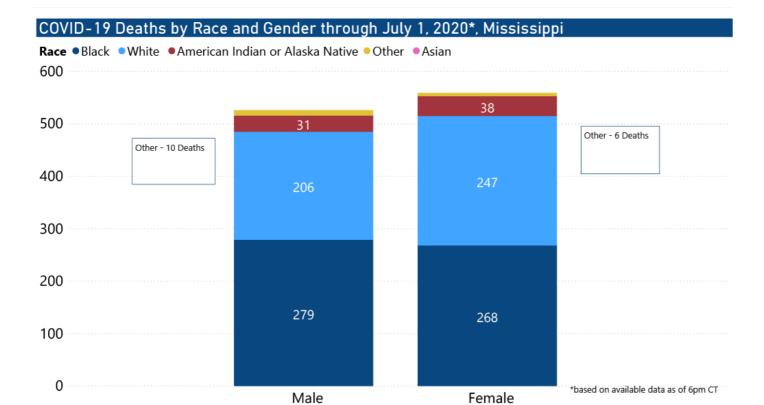

#### COVID-19 Deaths by Race/Ethnicity through July 1, 2020\*, Mississippi

Mississippi COVID-19 Cases and Deaths by Race with Ethnicity as of 6 pm CT, July 1, 2020 Total Cases 28,770 Alaska Native Asian White Other Unknown 12,664 6,742 390 373 80 Hispanic 47 Hispanic 359 1,025 38 Unknown 1,426 854 1,125 2,881 12 Ethnicity Total Deaths 1,092 Indian or Alaska Native Asian 50 0 530 421 2 1 Hispanic 0 Hispanic Unknown