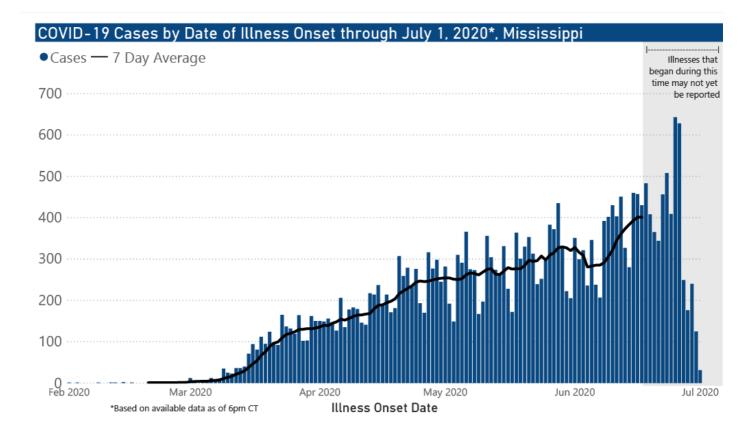

#### Data Summaries as of July 1

Our state case map and other data charts are also available in interactive form.

- View interactive map
- ▶ View interactive epidemiological trend and syndromic surveillance

18

Ethnicity

0

17

26

5

4

**Note:** Values up to two weeks in the past on the Date of Illness Onset chart above can change as we update it with new information from disease investigation.