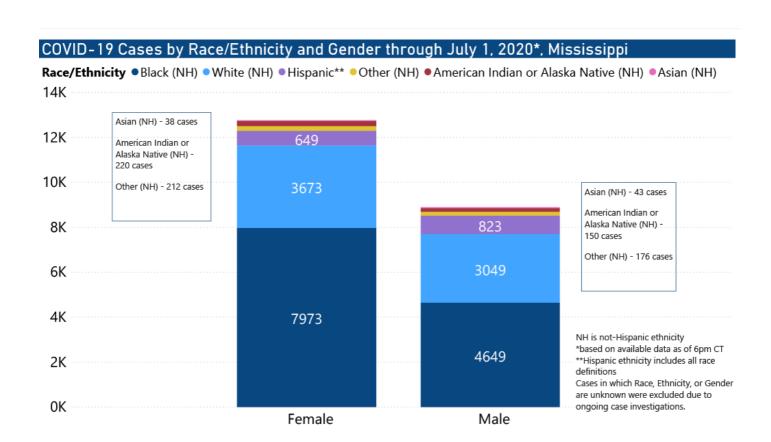

# COVID-19 Cases by Race/Ethnicity through July 1, 2020\*, Mississippi

Mississippi COVID-19 Cases and Deaths by Race with Ethnicity as of 6 pm CT, July 1, 2020 Total Cases 28,770 Alaska Native Asian White Other Unknown 12,664 6,742 390 373 80 Hispanic 47 Hispanic 359 1,025 38 Unknown 1,426 854 1,125 2,881 12 Ethnicity Total Deaths 1,092 Indian or Alaska Native Asian 50 0 530 421 2 1 Hispanic 0 Hispanic Unknown