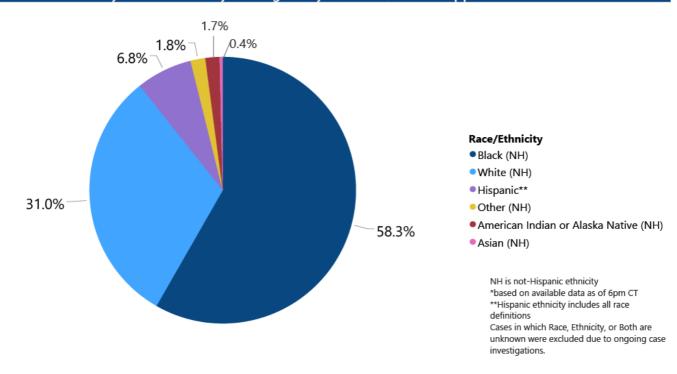

# COVID-19 Cases by Race/Ethnicity through July 1, 2020\*, Mississippi

Mississippi COVID-19 Cases and Deaths by Race with Ethnicity as of 6 pm CT, July 1, 2020 Total Cases 28,770 Alaska Native Asian White Other Unknown 12,664 6,742 390 373 80 Hispanic 47 Hispanic 359 1,025 38 Unknown 1,426 854 1,125 2,881 12 Ethnicity Total Deaths 1,092 Indian or Alaska Native Asian 50 0 530 421 2 1 Hispanic 0 Hispanic Unknown