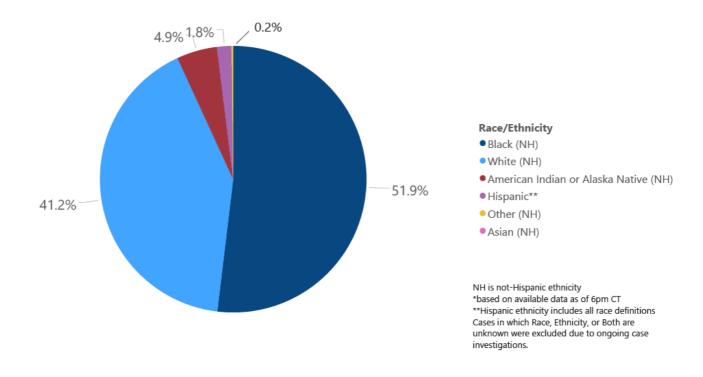

# COVID-19 Cases by Race/Ethnicity through July 1, 2020\*, Mississippi

Mississippi COVID-19 Cases and Deaths by Race with Ethnicity as of 6 pm CT, July 1, 2020 Total Cases 28,770 Alaska Native Asian White Other Unknown 12,664 6,742 390 373 80 Hispanic 47 Hispanic 359 1,025 38 Unknown 1,426 854 1,125 2,881 12 Ethnicity Total Deaths 1,092 Indian or Alaska Native Asian 50 0 530 421 2 1 Hispanic 0 Hispanic Unknown