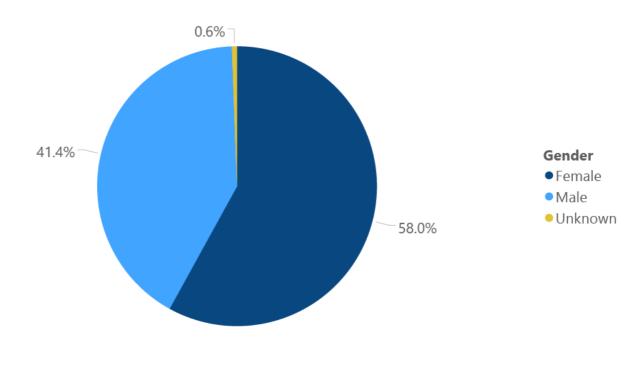

3 80 Hispanic 47 Hispanic 359 1,025 38 Unknown 1,426 854 1,125 2,881 12 Ethnicity Total Deaths 1,092 Indian or Alaska Native Asian 50 0 530 421 2 1 Hispanic 0 Hispanic Unknown

18

Ethnicity

0

17

26

5

4



**Note:** Values up to two weeks in the past on the Date of Illness Onset chart above can change as we update it with new information from disease investigation.







#### COVID-19 Deaths by Race/Ethnicity through July 1, 2020\*, Mississippi









#### COVID-19 Cumulative Hospitalizations-Investigated Cases July 1, 2020 \*



<sup>\*</sup> N=23,651 5,119 cases excluded due to ongoing investigations, based on available data as of 6 pm CT





# COVID-19 Cases by Race/Ethnicity through July 1, 2020\*, Mississippi



# COVID-19 Cases by Gender through July 1, 2020\*, Mississippi



### Weekly High Case and High Incidence Counties

These weekly tables count cases based on the date of testing, not the date the test result was reported, and count only those cases where the date of testing is known.

They rank counties by weekly cases, and by incidence (cases proportional to population). A separate table ranking all counties is also available. **All tables updated weekly.** 

▶ Full tables of counties ranked by weekly incidence and cases PDF

| COVID-19 H | igh Case MS Cour             | nties Over 1 Week Period            | (June 22-J    | lune 28, 2020*)         |                |
|------------|------------------------------|-------------------------------------|---------------|-------------------------|----------------|
| County     | Cases (June 22-June 28)<br>▼ |