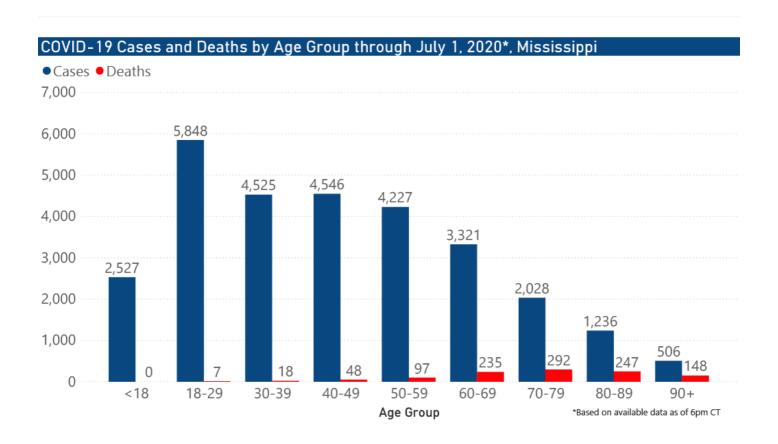

#### Data Summaries as of July 1

Our state case map and other data charts are also available in interactive form.

- View interactive map
- ▶ View interactive epidemiological trend and syndromic surveillance

●1 to 100 ●101 to 200 ●201 to 300 ●301 to 500 ●>500

▶ View interactive hospitalization chart

The charts below are based on available data at the time of publication. Charts do **not** include cases where insufficient details of the case are known.