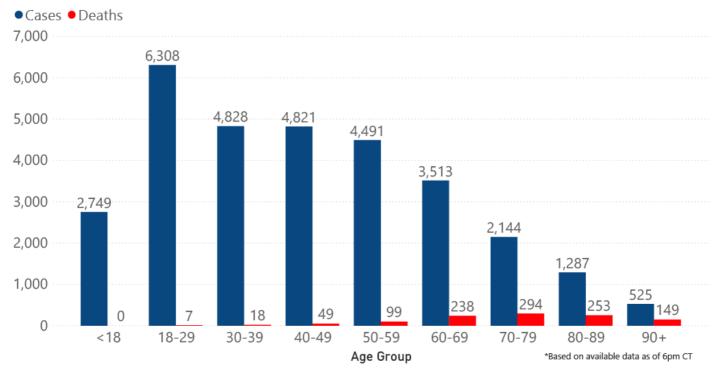

| 0     | 536   | 428   | 2     | 0       |
| Hispan           | ic 1                                   | 0     | 0     | 7     | 9     | 1       |
| Unkno<br>Ethnici | 10                                     | 0     | 17    | 26    | 7     | 4       |



**Note:** Values up to two weeks in the past on the Date of Illness Onset chart above can change as we update it with new information from disease investigation.







#### COVID-19 Underlying Conditions in Deaths by Race/Ethnicity through July 3, 2020\*, Mississippi

Race/Ethnicity 

Black (NH) 
White (NH) 
American Indian or Alaska Native (NH) 
Hispanic\*\* 
Other (NH) 
Asian (NH)



## COVID-19 Deaths by Race/Ethnicity through July 3, 2020\*, Mississippi



## COVID-19 Cases and Deaths by Age Group through July 3, 2020\*, Mississippi





## COVID-19 Hospitalized Cases by Age through July 3, 2020\*, Mississippi





\* N=24,767 5,907 cases excluded due to ongoing investigations, based on available data as of 6 pm CT

## COVID-19 Cases by Race/Ethnicity and Gender through July 3, 2020\*, Mississippi

**Race/Ethnicity** • Black (NH) • White (NH) • Hispanic\*\* • Other (NH) • American Indian or Alaska Native (NH) • Asian (NH) 14K







COVID-19 Cases by Race/Ethnicity through July 3, 2020\*, Mississippi



## COVID-19 Cases by Gender through July 3, 2020\*, Mississippi



## Weekly High Case and High Incidence Counties

These weekly tables count cases based on the date of testing, not the date the test result was reported, and count only those cases where the date of testing is known.

They rank counties by weekly cases,