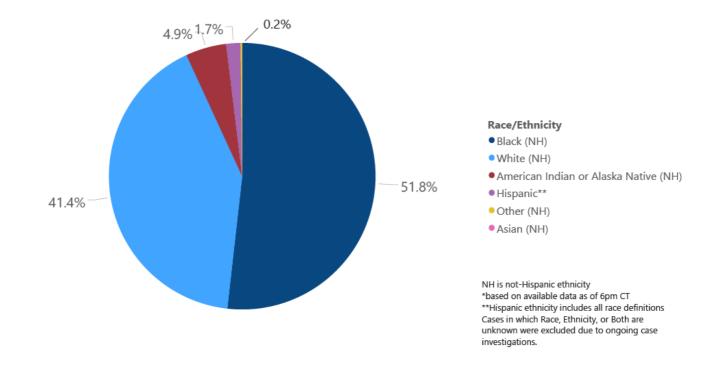

-|-------|---------|
| Non<br>Hispan    | 51                                     | 0     | 536   | 428   | 2     | 0       |
| Hispan           | ic 1                                   | 0     | 0     | 7     | 9     | 1       |
| Unkno<br>Ethnici | 10                                     | 0     | 17    | 26    | 7     | 4       |



**Note:** Values up to two weeks in the past on the Date of Illness Onset chart above can change as we update it with new information from disease investigation.







#### COVID-19 Underlying Conditions in Deaths by Race/Ethnicity through July 3, 2020\*, Mississippi

Race/Ethnicity 

Black (NH) 
White (NH) 
American Indian or Alaska Native (NH) 
Hispanic\*\* 
Other (NH) 
Asian (NH)



## COVID-19 Deaths by Race/Ethnicity through July 3, 2020\*, Mississippi



## COVID-19 Cases and Deaths by Age Group through July 3, 2020\*, Mississippi





## COVID-19 Hospitalized Cases by Age through July 3, 2020\*, Mississippi





\* N=24,767 5,907 cases excluded due to ongoing investigations, based on available data as of 6 pm CT

## COVID-19 Cases by Race/Ethnicity and Gender through July 3, 2020\*, Mississippi

**Race/Ethnicity** • Black (NH) • White (NH) • Hispanic\*\* • Other (NH) • American Indian or Alaska Native (NH) • Asian (NH) 14K







COVID-19 Cases by Race/Ethnicity through July 3, 2020\*, Mississippi



## COVID-19 Cases by Gender through July 3, 2020\*, Mississippi



## Weekly High Case and High Incidence Counties

These weekly tables count cases based on the date of testing, not the date the test result was reported, and count only thos