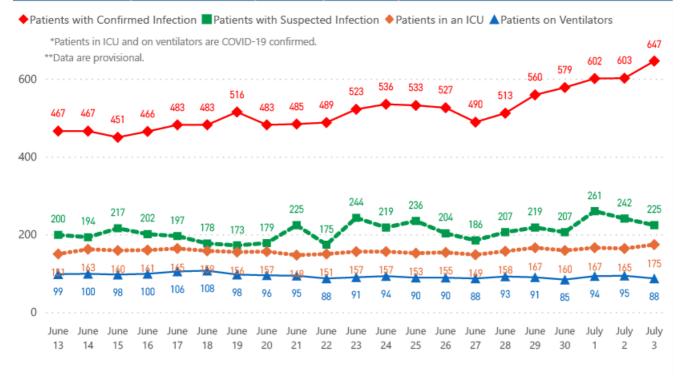

## Data Summaries as of July 3

Updates to these detailed charts will resume on Monday.

Our state case map and other data charts are also available in interactive form.

- View interactive map
- View interactive epidemiological trend and syndromic surveillance
- View interactive hospitalization chart