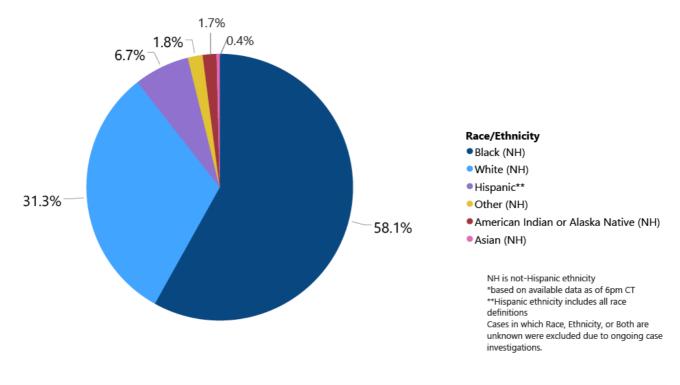

/Ethnicity through July 3, 2020\*, Mississippi

Race/Ethnicity 

Black (NH) 
White (NH) 
American Indian or Alaska Native (NH) 
Hispanic\*\* 
Other (NH) 
Asian (NH)



## COVID-19 Deaths by Race/Ethnicity through July 3, 2020\*, Mississippi



## COVID-19 Cases and Deaths by Age Group through July 3, 2020\*, Mississippi





## COVID-19 Hospitalized Cases by Age through July 3, 2020\*, Mississippi





\* N=24,767 5,907 cases excluded due to ongoing investigations, based on available data as of 6 pm CT

## COVID-19 Cases by Race/Ethnicity and Gender through July 3, 2020\*, Mississippi

**Race/Ethnicity** • Black (NH) • White (NH) • Hispanic\*\* • Other (NH) • American Indian or Alaska Native (NH) • Asian (NH) 14K







COVID-19 Cases by Race/Ethnicity through July 3, 2020\*, Mississippi



## COVID-19 Cases by Gender through July 3, 2020\*, Mississippi



## Weekly High Case and High Incidence Counties

These weekly tables count cases based on the date of testing, not the date the test result was reported, and count only those cases where the date of testing is known.

They rank counties by weekly cases, and by incidence (cases proportional to population). A separate table ranking all counties is also available. **All tables updated weekly**.

▶ Full tables of counties ranked by weekly incidence and cases PDF

| COVID-19 Hi | gh Case MS Cour              | nties Over 1 Week Period            | (June 22-J    | lune 28, 2020*)         |                |
|-------------|------------------------------|-------------------------------------|---------------|-----------------------