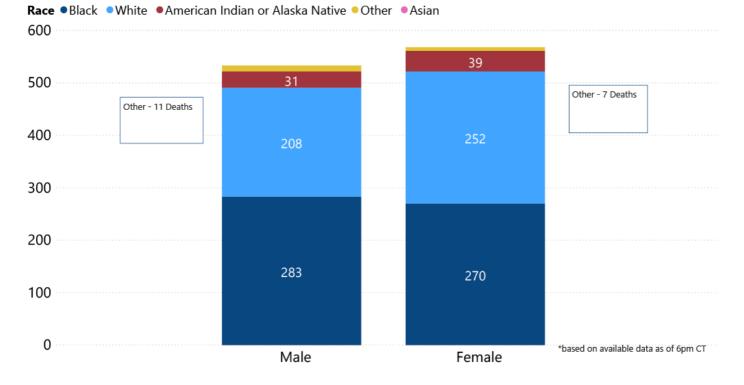

estigation.







#### COVID-19 Underlying Conditions in Deaths by Race/Ethnicity through July 3, 2020\*, Mississippi

Race/Ethnicity 

Black (NH) 
White (NH) 
American Indian or Alaska Native (NH) 
Hispanic\*\* 
Other (NH) 
Asian (NH)



## COVID-19 Deaths by Race/Ethnicity through July 3, 2020\*, Mississippi



## COVID-19 Cases and Deaths by Age Group through July 3, 2020\*, Mississippi





## COVID-19 Hospitalized Cases by Age through July 3, 2020\*, Mississippi





\* N=24,767 5,907 cases excluded due to ongoing investigations, based on available data as of 6 pm CT

## COVID-19 Cases by Race/Ethnicity and Gender through July 3, 2020\*, Mississippi

**Race/Ethnicity** • Black (NH) • White (NH) • Hispanic\*\* • Other (NH) • American Indian or Alaska Native (NH) • Asian (NH) 14K







COVID-19 Cases by Race/Ethnicity through July 3, 2020\*, Mississippi



## COVID-19 Cases by Gender through July 3, 2020\*, Mississippi



## Weekly High Case and High Incidence Counties

These weekly tables count cases based on the date of testing, not the date the test result was reported, and count only those cases where the date of testing is known.

They rank counties by weekly cases, and by incidence (cases proportional to population). A separate table ranking all counties is also available. **All tables updated weekly**.

▶ Full tables of counties ranked by weekly incidence and cases PDF

| COVID-19 Hi | gh Case MS Cour              | nties Over 1 Week Period            | (June 22-J    | lune 28, 2020*)         |                |
|-------------|------------------------------|-----