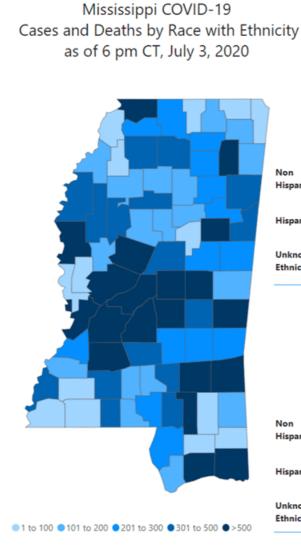

## Mississippi COVID-19 Map and Charts

## Data Summaries as of July 3

Updates to these detailed charts will resume on Monday.

Our state case map and other data charts are also available in interactive form.

- View interactive map
- View interactive epidemiological trend and syndromic surveillance
- View interactive hospitalization chart

The charts below are based on available data at the time of publication. Charts do **not** include cases where insufficient details of the case are known.

Total Cases **30,674** 

| h                    | merican<br>ndian or<br>ska Native | Asian | Black  | White | Other U | Inknown |
|----------------------|-----------------------------------|-------|--------|-------|---------|---------|
| Non<br>Hispanic      | 381                               | 85    | 13,215 | 7,125 | 411     | 91      |
| Hispanic             | 8                                 | 2     | 50     | 377   | 1,055   | 36      |
| Unknown<br>Ethnicity | 685                               | 11    | 1,604  | 974   | 1,269   | 3,295   |