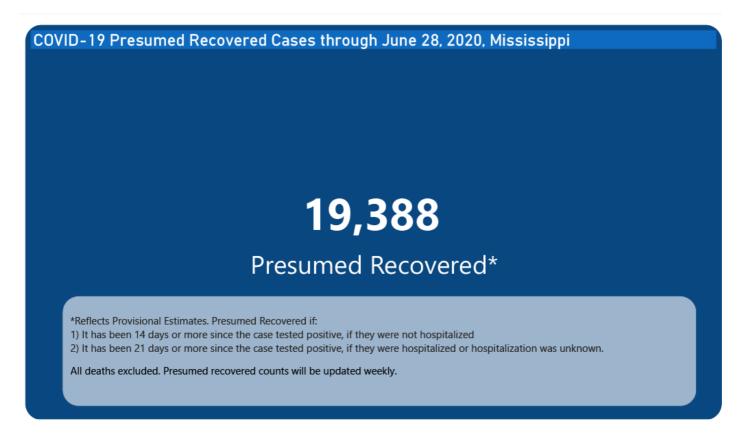

| 242           | 2297.1                  | 4%             |
| JASPER      | 15                      | 91.3                                     | 239           | 1454.8                  | 7%             |

\*based on available data as of 6pm CT Cases based on test date. Cases without test date excluded due to ongoing investigations. Table will be updated weekly.

## Syndromic Surveillance

Emergency department visits by those with symptoms characteristic of COVID-19, influenza and pneumonia, updated weekly.

## Percentage of Emergency Department visits for CLI, ILI, and Pneumonia Cases Weekly Statewide Summary, December 29, 2019 - June 28, 2020



## **Estimated Recoveries**

Presumed COVID-19 cases recovered, estimated weekly (does not include cases still under investigation).



- COVID-19 cases in the United States (CDC)
- U.S. COVID-19 Tracker (CDC)
- COVID-19 Global Case Map (Johns Hopkins University)

## COVID-19 Testing

### Statewide Combined Testing as of July 3

COVID-19 testing providers around the state include commercial laboratories as well as hospital labs. Combined with testing done by the MSDH Public Health Laboratory, the figures provide a complete picture of all Mississippi testing.

PCR testing detects current, active COVID-19 infection in an individual.

**Antibody** (serology) testing identifies individuals with past COVID-19 infection based on antibodies they develop one to three weeks after infection.

|                                    | Total tests | PCR     | Antibody |
|------------------------------------|-------------|---------|----