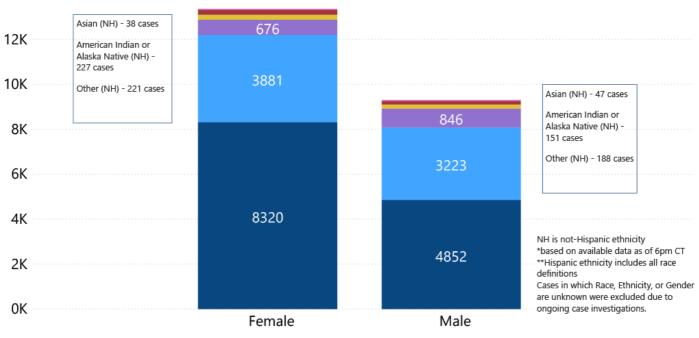

## COVID-19 Cases by Race/Ethnicity and Gender through July 3, 2020\*, Mississippi

**Race/Ethnicity** • Black (NH) • White (NH) • Hispanic\*\* • Other (NH) • American Indian or Alaska Native (NH) • Asian (NH) 14K