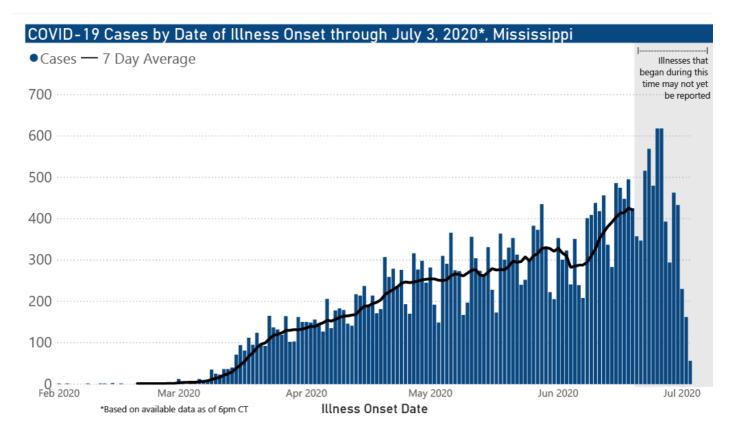

## Mississippi COVID-19 Map and Charts

## Data Summaries as of July 3

Updates to these detailed charts will resume on Monday.

Our state case map and other data charts are also available in interactive form.

- View interactive map
- View interactive epidemiological trend and syndromic surveillance
- View interactive hospitalization chart

**Note:** Values up to two weeks in the past on the Date of Illness Onset chart above can change as we update it with new information from disease investigation.