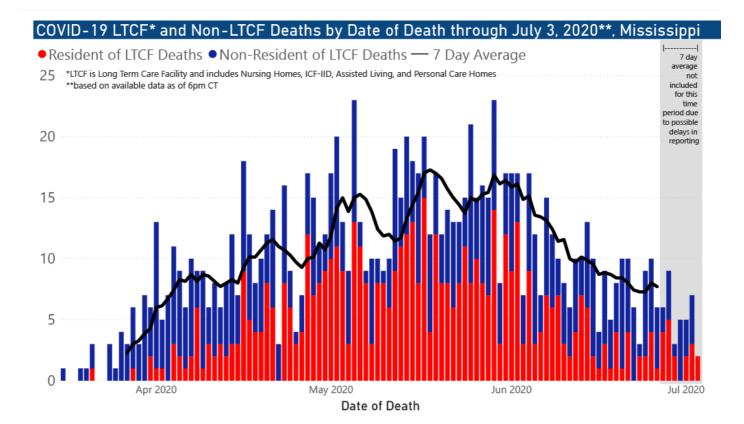

## Long-Term Care Facility Cases and Outbreaks

Long-term care (LTC) facilities like nursing homes are considered high risk locations because their residents are older or in poor health. Even one case of COVID-19 in these facilities among residents or employees is considered an outbreak. We investigate residents, staff and close contacts of infected individuals for possible exposure. Residential care facilities also represent group living facilities where COVID-19 can be easily spread.

- Mississippi COVID-19 cases and deaths in long-term care facilities PDF Long-term care facilities include nursing homes, personal care homes, assisted living homes, and intermediate care facilities for individuals with intellectual disability (ICF-IID)
- Mississippi COVID-19 cases and deaths in residential care facilities PDF Residential care facilities include psychiatric or chemical dependency residential treatment centers and long-term acute care facilities.

#### Active Outbreaks

The table of active outbreaks lists all facilities that have reported a current COVID-19 outbreak. Resident and employee totals are for those cases associated with the current outbreak **only**. The reported deaths are those which have occurred only among the cases in the current outbreak.