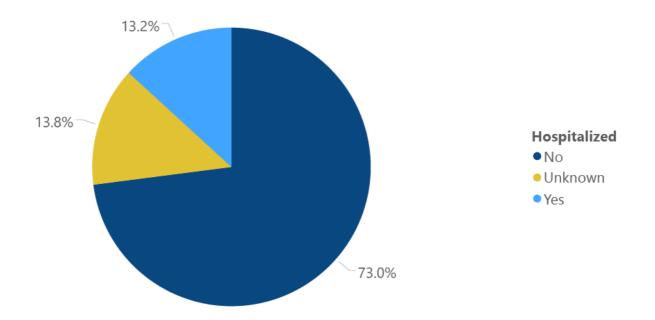

## COVID-19 Hospitalized Cases by Age through July 3, 2020\*, Mississippi

\* N=24,767 5,907 cases excluded due to ongoing investigations, based on available data as of 6 pm CT