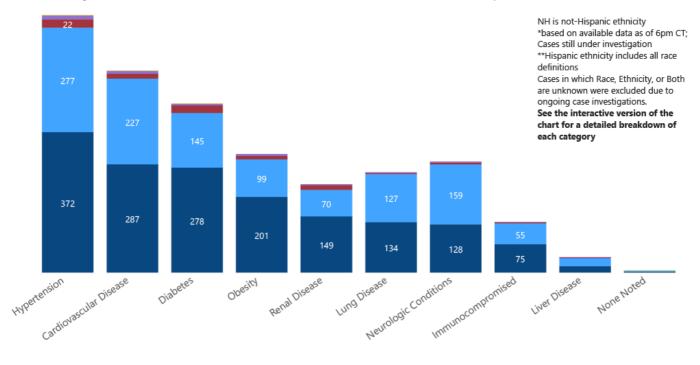

#### COVID-19 Underlying Conditions in Deaths by Race/Ethnicity through July 3, 2020\*, Mississippi

Race/Ethnicity 

Black (NH) 
White (NH) 
American Indian or Alaska Native (NH) 
Hispanic\*\* 
Other (NH) 
Asian (NH)