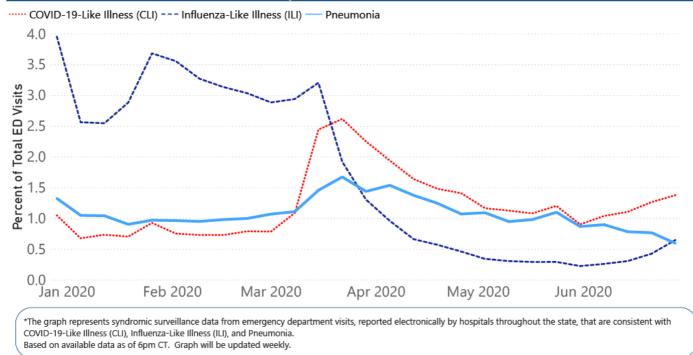

## Data Summaries as of July 3

Updates to these detailed charts will resume on Monday.

Our state case map and other data charts are also available in interactive form.

- View interactive map
- View interactive epidemiological trend and syndromic surveillance
- View interactive hospitalization chart