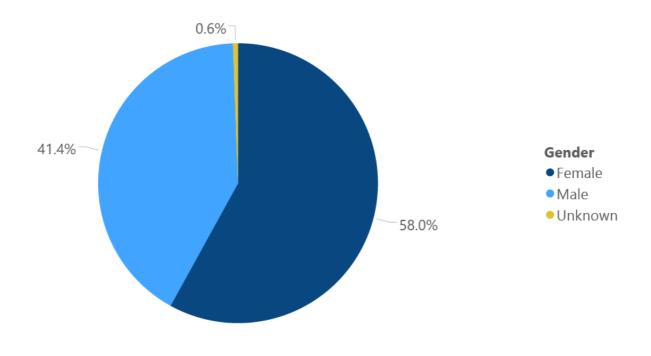

ack (NH) 
White (NH) 
American Indian or Alaska Native (NH) 
Hispanic\*\* 
Other (NH) 
Asian (NH)



## COVID-19 Deaths by Race/Ethnicity through July 3, 2020\*, Mississippi



## COVID-19 Cases and Deaths by Age Group through July 3, 2020\*, Mississippi





## COVID-19 Hospitalized Cases by Age through July 3, 2020\*, Mississippi





\* N=24,767 5,907 cases excluded due to ongoing investigations, based on available data as of 6 pm CT

## COVID-19 Cases by Race/Ethnicity and Gender through July 3, 2020\*, Mississippi

**Race/Ethnicity** • Black (NH) • White (NH) • Hispanic\*\* • Other (NH) • American Indian or Alaska Native (NH) • Asian (NH) 14K







COVID-19 Cases by Race/Ethnicity through July 3, 2020\*, Mississippi



## COVID-19 Cases by Gender through July 3, 2020\*, Mississippi



## Weekly High Case and High Incidence Counties

These weekly tables count cases based on the date of testing, not the date the test result was reported, and count only those cases where the date of testing is known.

They rank counties by weekly cases, and by incidence (cases proportional to population). A separate table ranking all counties is also available. **All tables updated weekly**.

▶ Full tables of counties ranked by weekly incidence and cases PDF

| COVID-19 Hi | gh Case MS Cour              | nties Over 1 Week Period            | (June 22-J    | lune 28, 2020*)         |                |
|-------------|------------------------------|-------------------------------------|---------------|-------------------------|----------------|
| County      | Cases (June 22-June 28)<br>▼ |