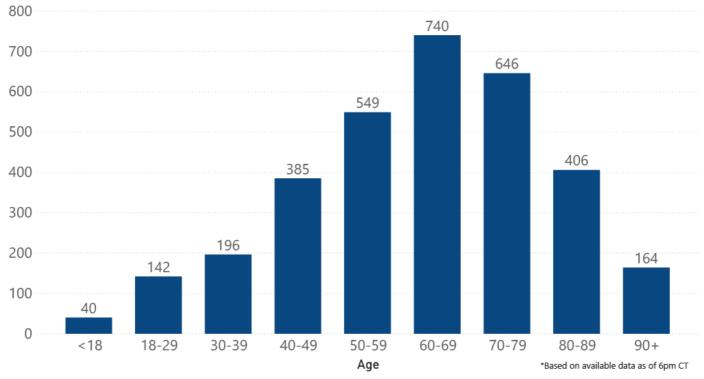

| 0     | 0     | 7     | 9     | 1       |
| Unkno<br>Ethnici | 10                                     | 0     | 17    | 26    | 7     | 4       |



**Note:** Values up to two weeks in the past on the Date of Illness Onset chart above can change as we update it with new information from disease investigation.







#### COVID-19 Underlying Conditions in Deaths by Race/Ethnicity through July 3, 2020\*, Mississippi

Race/Ethnicity 

Black (NH) 
White (NH) 
American Indian or Alaska Native (NH) 
Hispanic\*\* 
Other (NH) 
Asian (NH)



## COVID-19 Deaths by Race/Ethnicity through July 3, 2020\*, Mississippi



## COVID-19 Cases and Deaths by Age Group through July 3, 2020\*, Mississippi





## COVID-19 Hospitalized Cases by Age through July 3, 2020\*, Mississippi





\* N=24,767 5,907 cases excluded due to ongoing investigations, based on available data as of 6 pm CT

## COVID-19 Cases by Race/Ethnicity and Gender through July 3, 2020\*, Mississippi

**Race/Ethnicity** • Black (NH) • White (NH) • Hispanic\*\* • Other (NH) • American Indian or Alaska Native (NH) • Asian (NH) 14K







COVID-19 Cases by Race/Ethnicity through July 3, 2020\*, Mississippi



## COVID-19 Cases by Gender through July 3, 2020\*, Mississippi



## Weekly High Case and High Incidence Counties

These weekly tables count cases based on the date of testing, not the date the test result was reported, and count only those cases where the date of testing is known.

They rank counties by weekly cases, and by incidence (cases proportional to population). A separate table ranking a