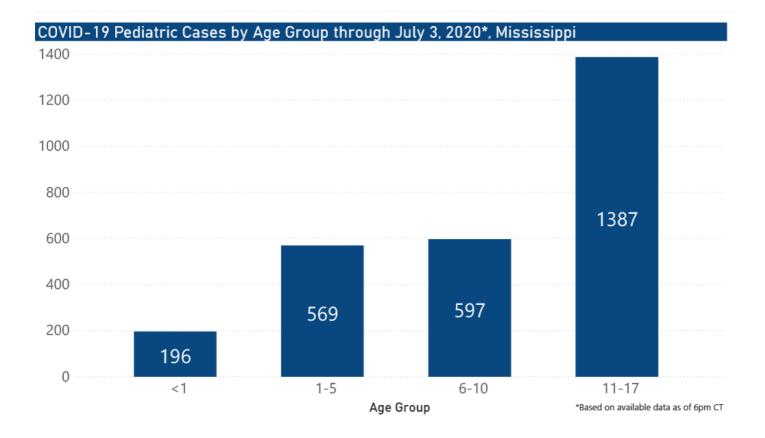

0     | 536   | 428   | 2     | 0       |
| Hispan           | ic 1                                   | 0     | 0     | 7     | 9     | 1       |
| Unkno<br>Ethnici | 10                                     | 0     | 17    | 26    | 7     | 4       |



**Note:** Values up to two weeks in the past on the Date of Illness Onset chart above can change as we update it with new information from disease investigation.







#### COVID-19 Underlying Conditions in Deaths by Race/Ethnicity through July 3, 2020\*, Mississippi

Race/Ethnicity 

Black (NH) 
White (NH) 
American Indian or Alaska Native (NH) 
Hispanic\*\* 
Other (NH) 
Asian (NH)



## COVID-19 Deaths by Race/Ethnicity through July 3, 2020\*, Mississippi



## COVID-19 Cases and Deaths by Age Group through July 3, 2020\*, Mississippi





## COVID-19 Hospitalized Cases by Age through July 3, 2020\*, Mississippi





\* N=24,767 5,907 cases excluded due to ongoing investigations, based on available data as of 6 pm CT

## COVID-19 Cases by Race/Ethnicity and Gender through July 3, 2020\*, Mississippi

**Race/Ethnicity** • Black (NH) • White (NH) • Hispanic\*\* • Other (NH) • American Indian or Alaska Native (NH) • Asian (NH) 14K







COVID-19 Cases by Race/Ethnicity through July 3, 2020\*, Mississippi



## COVID-19 Cases by Gender through July 3, 2020\*, Mississippi



## Weekly High Case and High Incidence Counties

These weekly tables count cases based on the date of testing, not the date the test result was reported, and count only those cases where the date of testing is known.

They rank counties by weekly cases, an