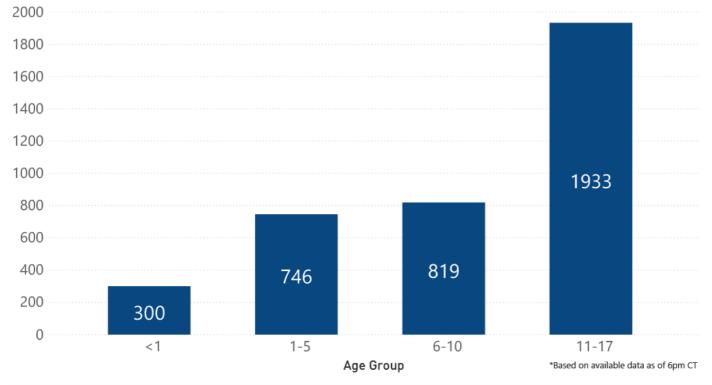

### COVID-19 Pediatric Cases by Age Group through July 15, 2020\*, Mississippi

COVID-19 Cumulative Hospitalizations-Investigated Cases July 15, 2020 \*

\* N=31,507 8,290 cases excluded due to ongoing investigations, based on available data as of 6 pm CT