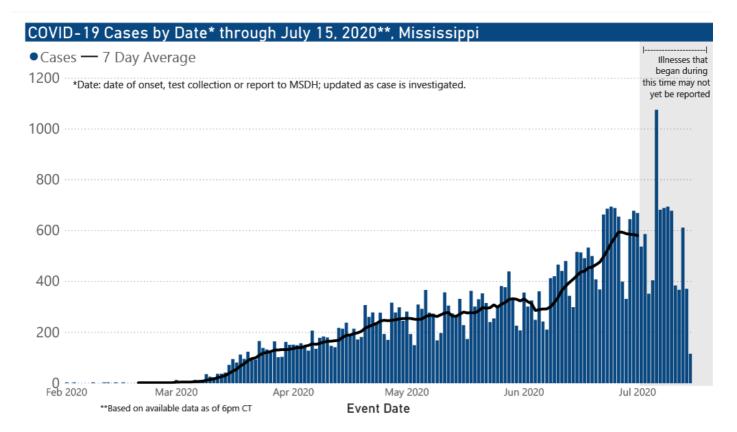

### Mississippi COVID-19 Map and Charts

### Data Summaries as of July 15

Our state case map and other data charts are also available in interactive form.

- ▶ View interactive map
- View interactive epidemiological trend and syndromic surveillance
- View interactive hospitalization chart

The charts below are based on available data at the time of publication. Charts do **not** include cases where insufficient details of the case are known.

**Note:** Values up to two weeks in the past on the Date of Illness Onset chart above can change as we update it with new information from disease investigation.