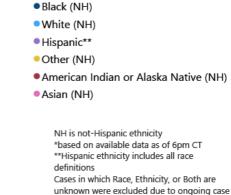

ck (NH) 
White (NH) 
American Indian or Alaska Native (NH) 
Hispanic\*\* 
Other (NH) 
Asian (NH)



COVID-19 Deaths by Race/Ethnicity through July 15, 2020\*, Mississippi





### COVID-19 Pediatric Cases by Age Group through July 15, 2020\*, Mississippi





COVID-19 Cumulative Hospitalizations-Investigated Cases July 15, 2020 \*



\* N=31,507 8,290 cases excluded due to ongoing investigations, based on available data as of 6 pm CT

### COVID-19 Cases by Race/Ethnicity and Gender through July 15, 2020\*, Mississippi

Race/Ethnicity 
Black (NH) 
White (NH) 
Hispanic\*\* 
Other (NH) 
American Indian or Alaska Native (NH) 
Asian (NH)



### COVID-19 Deaths by Race and Gender through July 15, 2020\*, Mississippi



### COVID-19 Cases by Race/Ethnicity through July 15, 2020\*, Mississippi





**Race/Ethnicity** 

investigations.

### COVID-19 Cases by Gender through July 15, 2020\*, Mississippi



### Weekly High Case and High Incidence Counties

These weekly tables count cases based on the date of testing, not the date the test result was reported, and count only those cases where the date of testing is known.

They rank counties by weekly cases, and by incidence (cases proportional to population). A separate table ranking all counties is also available. **All tables updated weekly**.

Full tables of counties ranked by weekly incidence and cases PDF

| COVID-19 High Case MS Counties Over 1 Week Period (July 6-July 12, 2020*) |                             |                                    |               |                         |                |  |
|--------------------