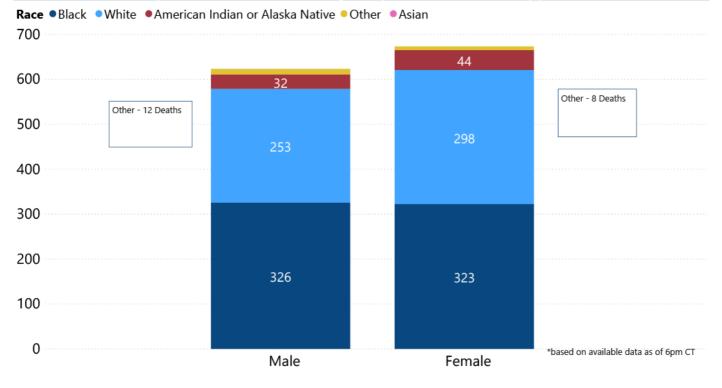

ths by Race/Ethnicity through July 15, 2020\*, Mississippi

Race/Ethnicity 
Black (NH) 
White (NH) 
American Indian or Alaska Native (NH) 
Hispanic\*\* 
Other (NH) 
Asian (NH)



COVID-19 Deaths by Race/Ethnicity through July 15, 2020\*, Mississippi





### COVID-19 Pediatric Cases by Age Group through July 15, 2020\*, Mississippi





COVID-19 Cumulative Hospitalizations-Investigated Cases July 15, 2020 \*



\* N=31,507 8,290 cases excluded due to ongoing investigations, based on available data as of 6 pm CT

### COVID-19 Cases by Race/Ethnicity and Gender through July 15, 2020\*, Mississippi

Race/Ethnicity 
Black (NH) 
White (NH) 
Hispanic\*\* 
Other (NH) 
American Indian or Alaska Native (NH) 
Asian (NH)



### COVID-19 Deaths by Race and Gender through July 15, 2020\*, Mississippi



### COVID-19 Cases by Race/Ethnicity through July 15, 2020\*, Mississippi





**Race/Ethnicity** 

investigations.

### COVID-19 Cases by Gender through July 15, 2020\*, Mississippi



### Weekly High Case and High Incidence Counties

These weekly tables count cases based on the date of testing, not the date the test result was reported, and count only those cases where the date of testing is known.

They rank counties by weekly cases, and by incidence (cases proportional to population). A separate table ranking all counties is also available. **All tables updated weekly**.

Full tables of counties ranked by weekly incidence and cases PDF

| COVID-19 High Case MS Counties Over 1 Week Period (July 6-July 12, 2020*) |                             |                                    |