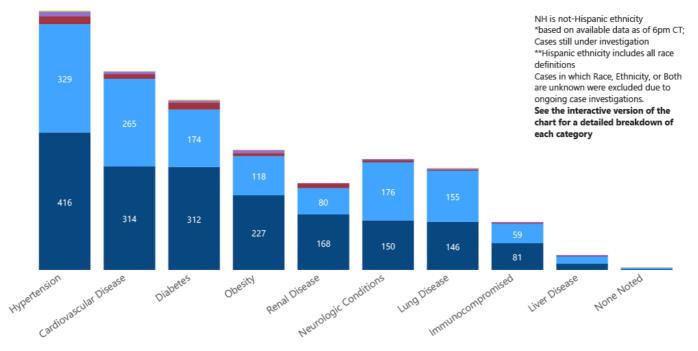

### COVID-19 Underlying Conditions in Deaths by Race/Ethnicity through July 15, 2020\*, Mississippi

Race/Ethnicity 
Black (NH) 
White (NH) 
American Indian or Alaska Native (NH) 
Hispanic\*\* 
Other (NH) 
Asian (NH)