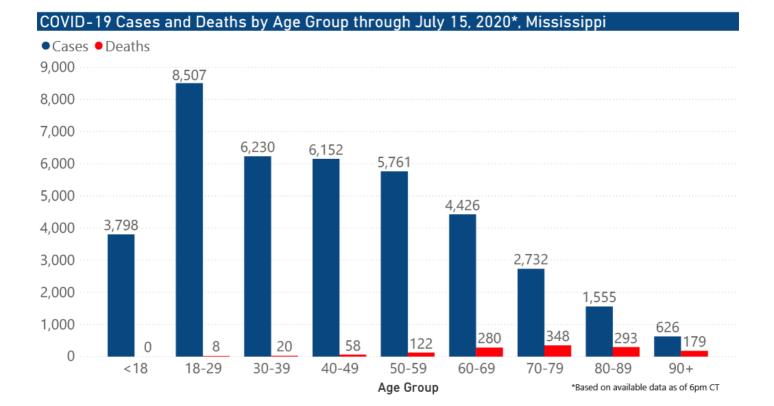

### COVID-19 Pediatric Cases by Age Group through July 15, 2020\*, Mississippi

COVID-19 Cumulative Hospitalizations-Investigated Cases July 15, 2020 \*

\* N=31,507 8,290 cases excluded due to ongoing investigations, based on available data as of 6 pm CT