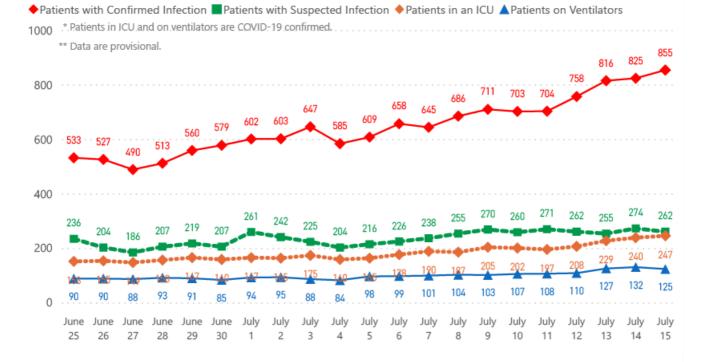

28                      | 14    | 2,573  | 1,798 | 2,157   | 4,299   |

**Total Cases** 

39,797

### Total Deaths

1,308

American Indian or Alaska Native

| Alas                 | ka Native | Asian | Black | White | Other | Unknown |
|----------------------|-----------|-------|-------|-------|-------|---------|
| Non<br>Hispanic      | 57        | 0     | 622   | 506   | 3     | 0       |
| Hispanic             | 1         | 0     | 1     | 11    | 9     | 1       |
| Unknown<br>Ethnicity | 18        | 0     | 26    | 35    | 8     | 10      |



**Note:** Values up to two weeks in the past on the Date of Illness Onset chart above can change as we update it with new information from disease investigation.



### COVD-19 Hospitalizations Reported by MS Hospitals, 6/25/20-7/15/20 \*,\*\*



### COVID-19 Underlying Conditions in Deaths by Race/Ethnicity through July 15, 2020\*, Mississippi

Race/Ethnicity 
Black (NH) 
White (NH) 
American Indian or Alaska Native (NH) 
Hispanic\*\* 
Other (NH) 
Asian (NH)



COVID-19 Deaths by Race/Ethnicity through July 15, 2020\*, Mississippi





### COVID-19 Pediatric Cases by Age Group through July 15, 2020\*, Mississippi





COVID-19 Cumulative Hospitalizations-Investigated Cases July 15, 2020 \*



\* N=31,507 8,290 cases excluded due to ongoing investigations, based on available data as of 6 pm CT

### COVID-19 Cases by Race/Ethnicity and Gender through July 15, 2020\*, Mississippi

Race/Ethnicity 
Black (NH) 
White (NH) 
Hispanic\*\* 
Other (NH) 
American Indian or Alaska Native (NH) 
Asian (NH)



### COVID-19 Deaths by Race and Ge