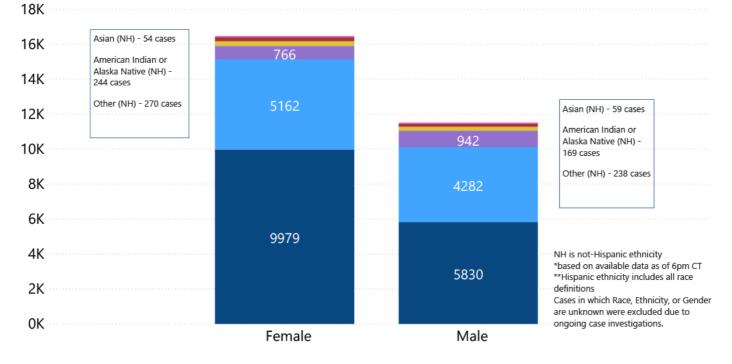

### COVID-19 Cases by Race/Ethnicity and Gender through July 15, 2020\*, Mississippi

Race/Ethnicity 
Black (NH) 
White (NH) 
Hispanic\*\* 
Other (NH) 
American Indian or Alaska Native (NH) 
Asian (NH)