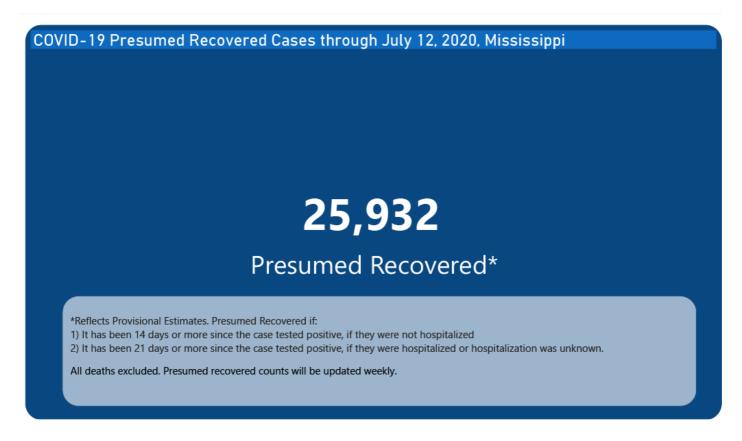

### **Estimated Recoveries**

Presumed COVID-19 cases recovered, estimated weekly (does not include cases still under investigation).

- COVID-19 cases in the United States (CDC)
- U.S. COVID-19 Tracker (CDC)
- COVID-19 Global Case Map (Johns Hopkins University)