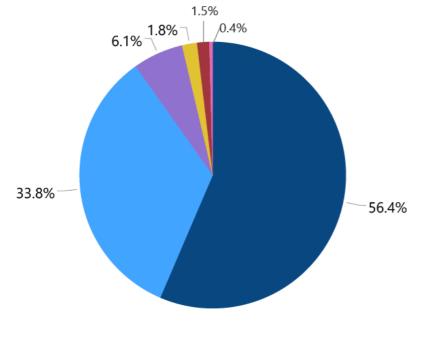

### COVID-19 Cases by Race/Ethnicity through July 15, 2020\*, Mississippi

**Race/Ethnicity** 

investigations.