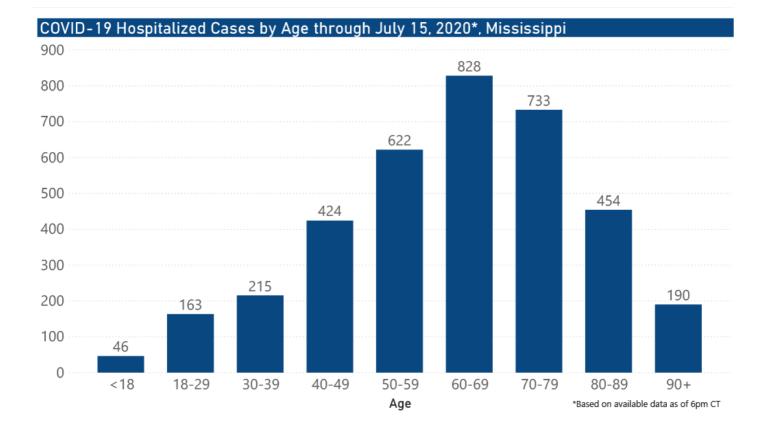

| 0       |
| Hispanic             | 1         | 0     | 1     | 11    | 9     | 1       |
| Unknown<br>Ethnicity | 18        | 0     | 26    | 35    | 8     | 10      |



**Note:** Values up to two weeks in the past on the Date of Illness Onset chart above can change as we update it with new information from disease investigation.



### COVD-19 Hospitalizations Reported by MS Hospitals, 6/25/20-7/15/20 \*,\*\*



### COVID-19 Underlying Conditions in Deaths by Race/Ethnicity through July 15, 2020\*, Mississippi

Race/Ethnicity 
Black (NH) 
White (NH) 
American Indian or Alaska Native (NH) 
Hispanic\*\* 
Other (NH) 
Asian (NH)



COVID-19 Deaths by Race/Ethnicity through July 15, 2020\*, Mississippi





### COVID-19 Pediatric Cases by Age Group through July 15, 2020\*, Mississippi





COVID-19 Cumulative Hospitalizations-Investigated Cases July 15, 2020 \*



\* N=31,507 8,290 cases excluded due to ongoing investigations, based on available data as of 6 pm CT

### COVID-19 Cases by Race/Ethnicity and Gender through July 15, 2020\*, Mississippi

Race/Ethnicity 
Black (NH) 
White (NH) 
Hispanic\*\* 
Other (NH) 
American Indian or Alaska Native (NH) 
Asian (NH)



### COVID-19 Deaths by Race and Gender through July 15, 2020\*, Mississippi



### COVID-19 Cases by Race/Ethnicity through July 15, 2020\*, Mississippi





**Race/Ethnicity** 

investigations.

### COVID-19 Cases by Gender through July 15, 2020\*, Mississippi



### Weekly High Case and High Incidence Counties

These weekly tables count cases based on the date of testing, not the date the test result was repo