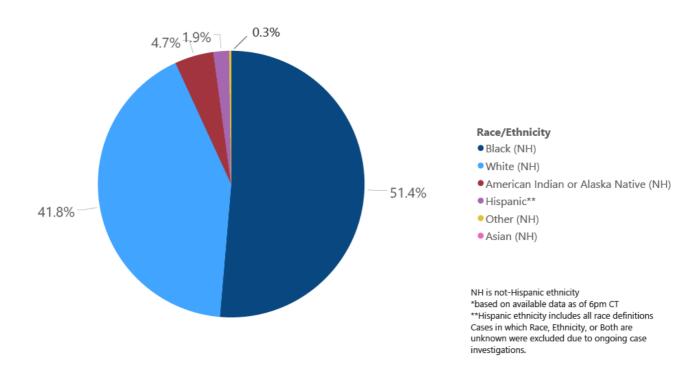

-|-------|---------|
| Non<br>Hispanic      | 57        | 0     | 622   | 506   | 3     | 0       |
| Hispanic             | 1         | 0     | 1     | 11    | 9     | 1       |
| Unknown<br>Ethnicity | 18        | 0     | 26    | 35    | 8     | 10      |



**Note:** Values up to two weeks in the past on the Date of Illness Onset chart above can change as we update it with new information from disease investigation.



### COVD-19 Hospitalizations Reported by MS Hospitals, 6/25/20-7/15/20 \*,\*\*



### COVID-19 Underlying Conditions in Deaths by Race/Ethnicity through July 15, 2020\*, Mississippi

Race/Ethnicity 
Black (NH) 
White (NH) 
American Indian or Alaska Native (NH) 
Hispanic\*\* 
Other (NH) 
Asian (NH)



COVID-19 Deaths by Race/Ethnicity through July 15, 2020\*, Mississippi





### COVID-19 Pediatric Cases by Age Group through July 15, 2020\*, Mississippi





COVID-19 Cumulative Hospitalizations-Investigated Cases July 15, 2020 \*



\* N=31,507 8,290 cases excluded due to ongoing investigations, based on available data as of 6 pm CT

### COVID-19 Cases by Race/Ethnicity and Gender through July 15, 2020\*, Mississippi

Race/Ethnicity 
Black (NH) 
White (NH) 
Hispanic\*\* 
Other (NH) 
American Indian or Alaska Native (NH) 
Asian (NH)



### COVID-19 Deaths by Race and Gender through July 15, 2020\*, Mississippi



### COVID-19 Cases by Race/Ethnicity through July 15, 2020\*, Mississippi





**Race/Ethnicity** 

investigations.

### COVID-19 Cases by Gender through July 15, 2020\*, Mississippi



### Weekly High Case and High Incidence Counties

These weekly