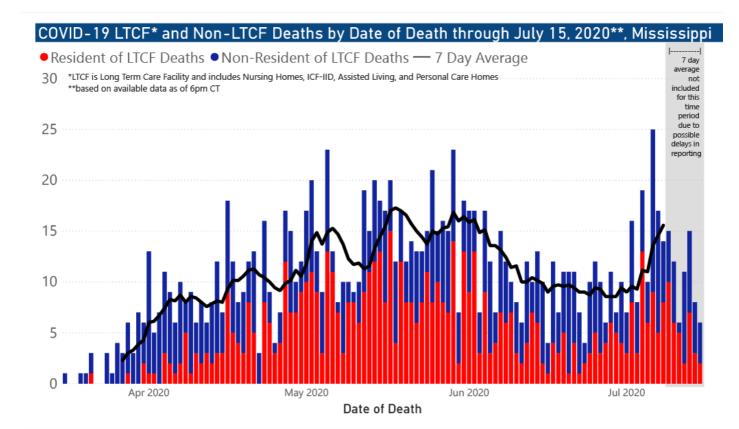

### Long-Term Care Facility Cases and Outbreaks

Long-term care (LTC) facilities like nursing homes are considered high risk locations because their residents are older or in poor health. Even one case of COVID-19 in these facilities among residents or employees is considered an outbreak. We investigate residents, staff and close contacts of infected individuals for possible exposure. Residential care facilities also represent group living facilities where COVID-19 can be easily spread.

Mississippi COVID-19 cases and deaths in long-term care facilities PDF

Long-term care facilities include nursing homes, personal care homes, assisted living homes, and intermediate care facilities for individuals with intellectual disability (ICF-IID)

#### Active Outbreaks

The table of active outbreaks lists all facilities that have reported a current COVID-19 outbreak. Resident and employee totals are for those cases associated with the current outbreak **only**. The reported deaths are those which have occurred only among the cases in the current outbreak.