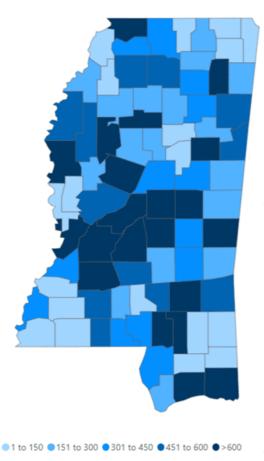

### Mississippi COVID-19 Map and Charts

### Data Summaries as of July 15

Our state case map and other data charts are also available in interactive form.

- ▶ View interactive map
- View interactive epidemiological trend and syndromic surveillance
- View interactive hospitalization chart

The charts below are based on available data at the time of publication. Charts do **not** include cases where insufficient details of the case are known.