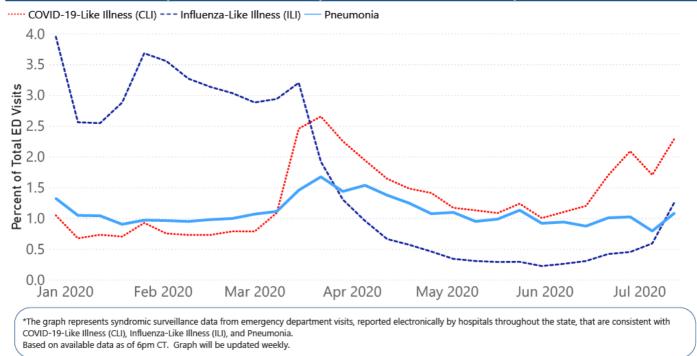

### Syndromic Surveillance

Emergency department visits by those with symptoms characteristic of COVID-19, influenza and pneumonia, updated weekly.

### Percentage of Emergency Department and Clinic visits for CLI, ILI, and Pneumonia Cases Weekly Statewide Summary, December 29, 2019 – July 12, 2020