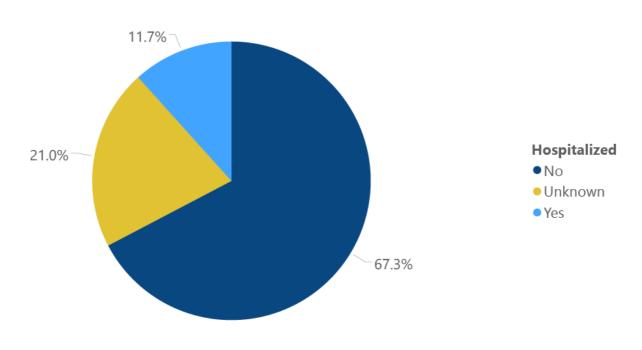

### COVID-19 Pediatric Cases by Age Group through July 15, 2020\*, Mississippi

COVID-19 Cumulative Hospitalizations-Investigated Cases July 15, 2020 \*

\* N=31,507 8,290 cases excluded due to ongoing investigations, based on available data as of 6 pm CT