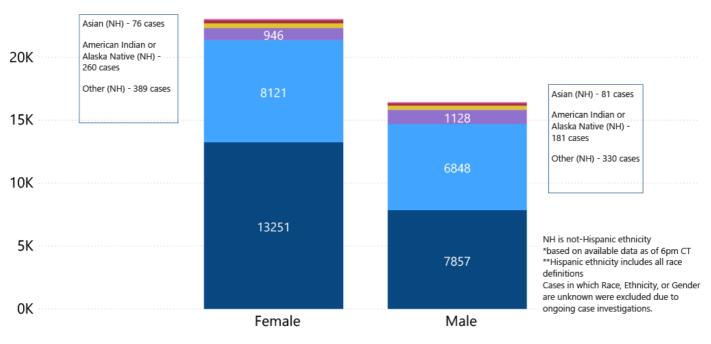

e as we update it with new information from disease investigation.

# **Total Cases**



#### COVID-19 Underlying Conditions in Deaths by Race/Ethnicity through August 3, 2020\*, Mississippi

Race/Ethnicity 
Black (NH) 
White (NH) 
American Indian or Alaska Native (NH) 
Hispanic\*\* 
Other (NH) 
Asian (NH)



# COVID-19 Deaths by Race/Ethnicity through August 3, 2020\*, Mississippi











#### COVID-19 Cumulative Hospitalizations-Investigated Cases August 3, 2020 \*



\* N=44,479; 17,720 cases excluded due to ongoing investigations, based on available data as of 6 pm CT

## COVID-19 Cases by Race/Ethnicity and Gender through August 3, 2020\*, Mississippi

**Race/Ethnicity** • Black (NH) • White (NH) • Hispanic\*\* • Other (NH) • American Indian or Alaska Native (NH) • Asian (NH) 25K





## COVID-19 Cases by Race/Ethnicity through August 3, 2020\*, Mississippi



## COVID-19 Cases by Gender through August 3, 2020\*, Mississippi



# Weekly High Case and High Incidence Counties

These weekly tables count cases based on the date of testing, not the date the test result was reported, and count only those cases where the date of testing is known.

They rank counties by weekly cases, and by incidence (cases proportional to population). A separate table ranking all counties is also available. **All tables updated weekly**.

▶ Full tables of counties ranked by weekly incidence and cases PDF

| COVID-19 H | ligh Case MS Co              | unties Over 1 Week Peri             | od (July 20   | )-July 26, 2020*)       |                |
|------------|------------------------------