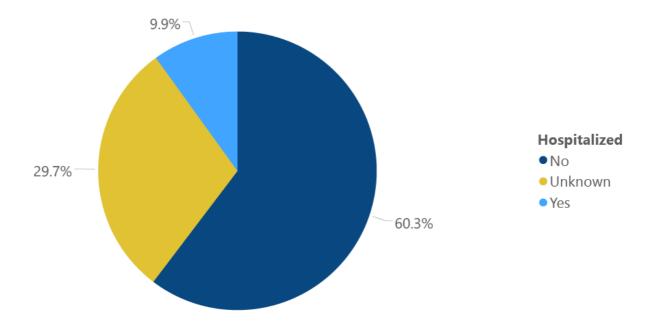

* include cases where insufficient details of the case are known.

## Mississippi COVID-19 Cases and Deaths by Race with Ethnicity as of 6 pm CT, August 3, 2020



<sup>● 1</sup> to 250 ● 251 to 500 ● 501 to 750 ● 751 to 1000 ● > 1000



Note: Values up to two weeks in the past on the chart of Cases by Date above can change as we update it with new information from disease investigation.

# **Total Cases**



#### COVID-19 Underlying Conditions in Deaths by Race/Ethnicity through August 3, 2020\*, Mississippi

Race/Ethnicity 
Black (NH) 
White (NH) 
American Indian or Alaska Native (NH) 
Hispanic\*\* 
Other (NH) 
Asian (NH)



# COVID-19 Deaths by Race/Ethnicity through August 3, 2020\*, Mississippi











#### COVID-19 Cumulative Hospitalizations-Investigated Cases August 3, 2020 \*



\* N=44,479; 17,720 cases excluded due to ongoing investigations, based on available data as of 6 pm CT

## COVID-19 Cases by Race/Ethnicity and Gender through August 3, 2020\*, Mississippi

**Race/Ethnicity** • Black (NH) • White (NH) • Hispanic\*\* • Other (NH) • American Indian or Alaska Native (NH) • Asian (NH) 25K





## COVID-19 Cases by Race/Ethnicity through August 3, 2020\*, Mississippi



## COVID-19 Cases by Gender through August 3, 2020\*, Mississippi



# Weekly High Case and High Incidence Counties

These weekly tables count cases based on the date of testing, not the date the test result was reported, and count only those cases where the date of testing is known.

They rank counties by weekly cases, and by incidence (cases proportional to population). A separate table ran