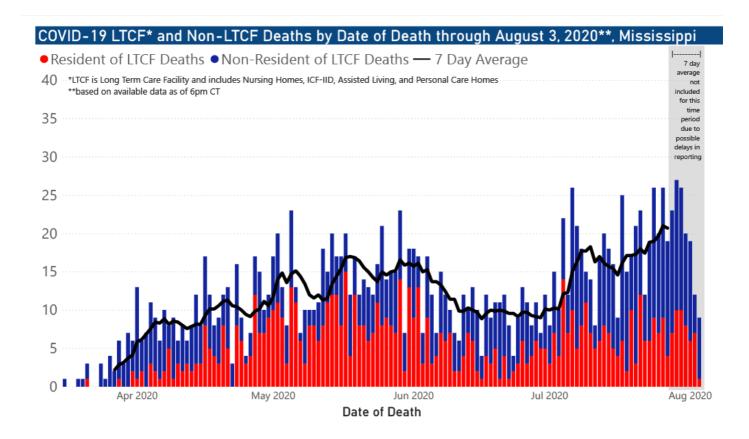

## **NEW DEATHS**

# **42**

New COVID-19 related deaths reported to MSDH as of 6 p.m. yesterday.

| County      | Total |
|-------------|-------|
| Amite       | 1     |
| Calhoun     | 1     |
| Copiah      | 2     |
| Covington   | 1     |
| Grenada     | 1     |
| Harrison    | 1     |
| Hinds       | 4     |
| Holmes      | 1     |
| Jackson     | 4     |
| Jasper      | 1     |
| Lafayette   | 1     |
| Lamar       | 1     |
| Leflore     | 1     |
| Lincoln     | 1     |
| Madison     | 4     |
| Marion      | 1     |
| Noxubee     | 1     |
| Oktibbeha   | 1     |
| Pearl River | 1     |
| Rankin      | 2     |
| Scott       | 2     |
| Simpson     | 1     |
| Sunflower   | 1     |
| Tate        | 1     |
| Union       | 1     |
| Warren      | 3     |
| Washington  | 1     |
| Wilkinson   | 1     |