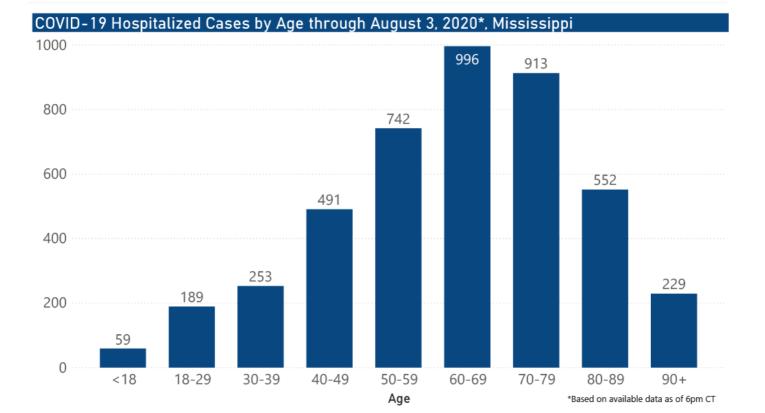

rts below are based on available data at the time of publication. Charts do **not** include cases where insufficient details of the case are known.

## Mississippi COVID-19 Cases and Deaths by Race with Ethnicity as of 6 pm CT, August 3, 2020



<sup>● 1</sup> to 250 ● 251 to 500 ● 501 to 750 ● 751 to 1000 ● > 1000



Note: Values up to two weeks in the past on the chart of Cases by Date above can change as we update it with new information from disease investigation.

# **Total Cases**



#### COVID-19 Underlying Conditions in Deaths by Race/Ethnicity through August 3, 2020\*, Mississippi

Race/Ethnicity 
Black (NH) 
White (NH) 
American Indian or Alaska Native (NH) 
Hispanic\*\* 
Other (NH) 
Asian (NH)



# COVID-19 Deaths by Race/Ethnicity through August 3, 2020\*, Mississippi











#### COVID-19 Cumulative Hospitalizations-Investigated Cases August 3, 2020 \*



\* N=44,479; 17,720 cases excluded due to ongoing investigations, based on available data as of 6 pm CT

## COVID-19 Cases by Race/Ethnicity and Gender through August 3, 2020\*, Mississippi

**Race/Ethnicity** • Black (NH) • White (NH) • Hispanic\*\* • Other (NH) • American Indian or Alaska Native (NH) • Asian (NH) 25K





## COVID-19 Cases by Race/Ethnicity through August 3, 2020\*, Mississippi



## COVID-19 Cases by Gender through August 3, 2020\*, Mississippi



# Weekly High Case and High Incidence Counties

These weekly tables count cases based on the date of testing, not the date the test result was reported, and count only those cases where the date of testing is known.

They rank counties by weekl