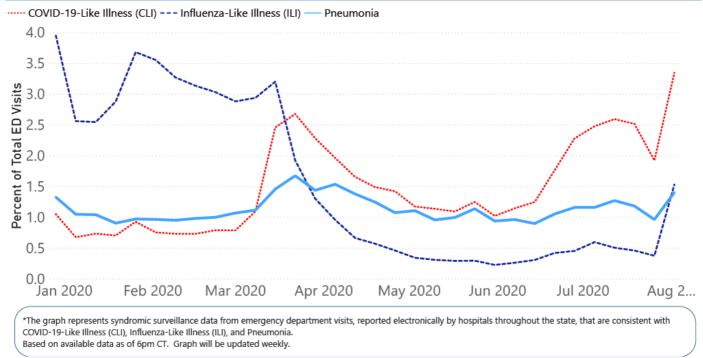

| 1472.1                  | 20%            |
| MARION       | 57                      | 232.0                                    | 516           | 2099.9                  | 12%            |
| SHARKEY      | 10                      | 231.4                                    | 103           | 2383.7                  | 11%            |

\*based on available data as of 6pm CT Cases based on test date. Cases without test date excluded due to ongoing investigations. Table will be updated weekly.

# Syndromic Surveillance

Emergency department visits by those with symptoms characteristic of COVID-19, influenza and pneumonia, updated weekly.

## Percentage of Emergency Department and Clinic visits for CLI, ILI, and Pneumonia Cases Weekly Statewide Summary, December 29, 2019 - August 2, 2020



# **Estimated Recoveries**

Presumed COVID-19 cases recovered, estimated weekly (does not include cases still under investigation).



- COVID-19 cases in the United States (CDC)
- U.S. COVID-19 Tracker (CDC)
- COVID-19 Global Case Map (Johns Hopkins University)

## COVID-19 Testing

## Statewide Combined Testing as of July 31

COVID-19 testing providers around the state include commercial laboratories as well as hospital labs. Combined with testing done by the MSDH Public Health Laboratory, the figures provide a complete picture of all Mississippi testing.

PCR testing detects current, active COVID-19 infection in an individual.

**Antibody** (serology) testing identifies individuals with past COVID-19 infection based on antibodies they develop one to three weeks after infection.

|