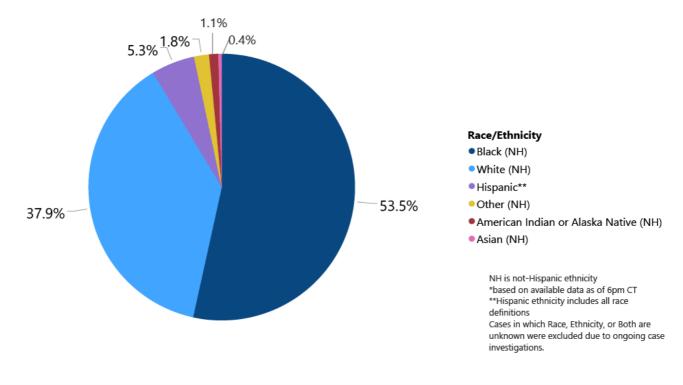

#### Race and Ethnicity

Total COVID-19 cases and deaths by county, race and ethnicity PDF Current and past data tables, updated daily