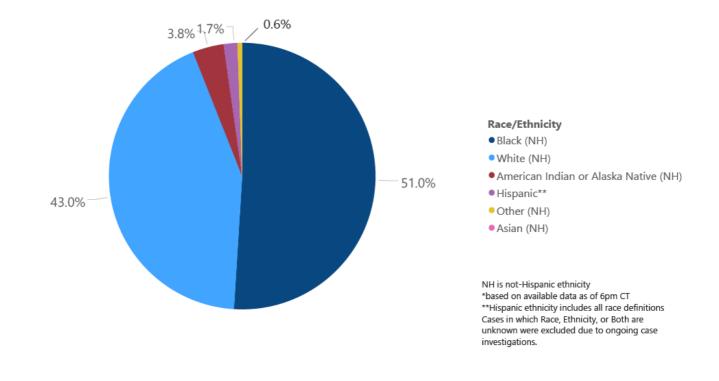

The charts below are based on available data at the time of publication. Charts do **not** include cases where insufficient details of the case are known.

## Mississippi COVID-19 Cases and Deaths by Race with Ethnicity as of 6 pm CT, August 3, 2020



<sup>● 1</sup> to 250 ● 251 to 500 ● 501 to 750 ● 751 to 1000 ● > 1000



Note: Values up to two weeks in the past on the chart of Cases by Date above can change as we update it with new information from disease investigation.

# **Total Cases**



#### COVID-19 Underlying Conditions in Deaths by Race/Ethnicity through August 3, 2020\*, Mississippi

Race/Ethnicity 
Black (NH) 
White (NH) 
American Indian or Alaska Native (NH) 
Hispanic\*\* 
Other (NH) 
Asian (NH)



# COVID-19 Deaths by Race/Ethnicity through August 3, 2020\*, Mississippi











#### COVID-19 Cumulative Hospitalizations-Investigated Cases August 3, 2020 \*



\* N=44,479; 17,720 cases excluded due to ongoing investigations, based on available data as of 6 pm CT

## COVID-19 Cases by Race/Ethnicity and Gender through August 3, 2020\*, Mississippi

**Race/Ethnicity** • Black (NH) • White (NH) • Hispanic\*\* • Other (NH) • American Indian or Alaska Native (NH) • Asian (NH) 25K





## COVID-19 Cases by Race/Ethnicity through August 3, 2020\*, Mississippi



## COVID-19 Cases by Gender through August 3, 2020\*, Mississippi



# Weekly High Case and High Incidence Counties

These weekly tables count cases based on the date of testing, not the date the test result was reported, and count only those cases where the date of testing is known.

They rank counties