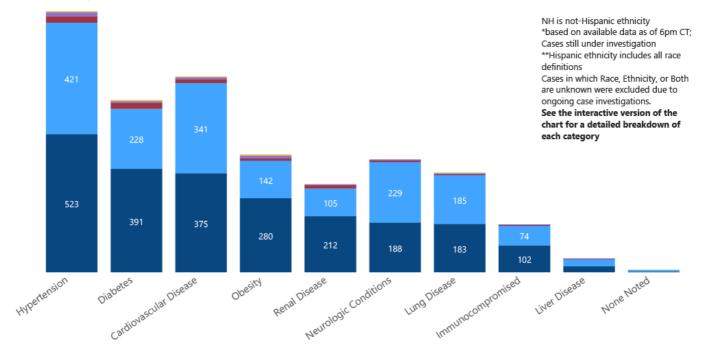

al trend and syndromic surveillance
- View interactive hospitalization chart

The charts below are based on available data at the time of publication. Charts do **not** include cases where insufficient details of the case are known.

## Mississippi COVID-19 Cases and Deaths by Race with Ethnicity as of 6 pm CT, August 3, 2020



<sup>● 1</sup> to 250 ● 251 to 500 ● 501 to 750 ● 751 to 1000 ● > 1000



Note: Values up to two weeks in the past on the chart of Cases by Date above can change as we update it with new information from disease investigation.

# **Total Cases**



#### COVID-19 Underlying Conditions in Deaths by Race/Ethnicity through August 3, 2020\*, Mississippi

Race/Ethnicity 
Black (NH) 
White (NH) 
American Indian or Alaska Native (NH) 
Hispanic\*\* 
Other (NH) 
Asian (NH)



# COVID-19 Deaths by Race/Ethnicity through August 3, 2020\*, Mississippi











#### COVID-19 Cumulative Hospitalizations-Investigated Cases August 3, 2020 \*



\* N=44,479; 17,720 cases excluded due to ongoing investigations, based on available data as of 6 pm CT

## COVID-19 Cases by Race/Ethnicity and Gender through August 3, 2020\*, Mississippi

**Race/Ethnicity** • Black (NH) • White (NH) • Hispanic\*\* • Other (NH) • American Indian or Alaska Native (NH) • Asian (NH) 25K





## COVID-19 Cases by Race/Ethnicity through August 3, 2020\*, Mississippi



## COVID-19 Cases by Gender through August 3, 2020\*, Mississippi



# Weekly High Case and High Incidence Counties

These weekly tables count cases based on the date of testing, not the date the test result was reported, and co