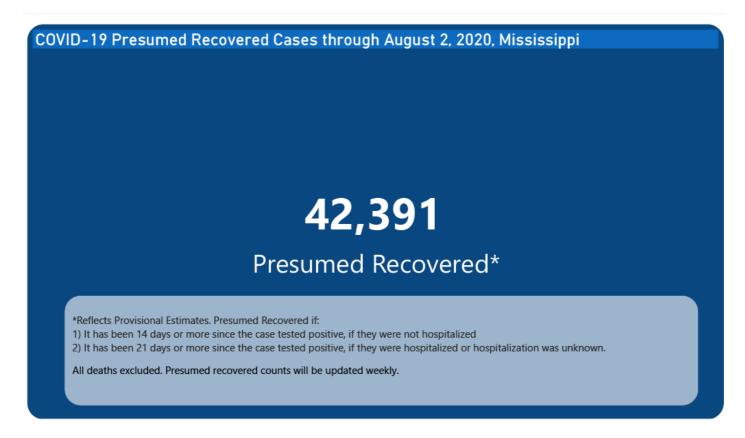

516           | 2099.9                  | 12%            |
| SHARKEY      | 10                      | 231.4                                    | 103           | 2383.7                  | 11%            |

\*based on available data as of 6pm CT Cases based on test date. Cases without test date excluded due to ongoing investigations. Table will be updated weekly.

# Syndromic Surveillance

Emergency department visits by those with symptoms characteristic of COVID-19, influenza and pneumonia, updated weekly.

## Percentage of Emergency Department and Clinic visits for CLI, ILI, and Pneumonia Cases Weekly Statewide Summary, December 29, 2019 - August 2, 2020



# **Estimated Recoveries**

Presumed COVID-19 cases recovered, estimated weekly (does not include cases still under investigation).



- COVID-19 cases in the United States (CDC)
- U.S. COVID-19 Tracker (CDC)
- COVID-19 Global Case Map (Johns Hopkins University)

## COVID-19 Testing

## Statewide Combined Testing as of July 31

COVID-19 testing providers around the state include commercial laboratories as well as hospital labs. Combined with testing done by the MSDH Public Health Laboratory, the figures provide a complete picture of all Mississippi testing.

PCR testing detects current, active COVID-19 infection in an individual.

**Antibody** (serology) testing identifies individuals with past COVID-19 infection based on antibodies they develop one to three weeks after infection.

|                                    | Total tests | PCR     | Antibody |
|------------------------------------|-------------|---------|----