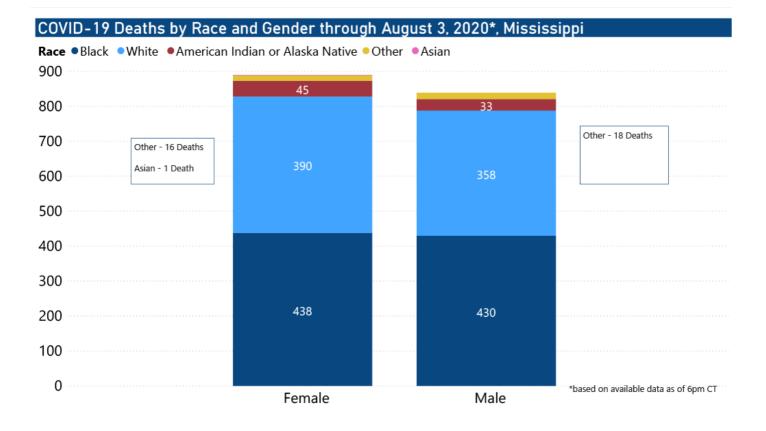

as we update it with new information from disease investigation.

# **Total Cases**



#### COVID-19 Underlying Conditions in Deaths by Race/Ethnicity through August 3, 2020\*, Mississippi

Race/Ethnicity 
Black (NH) 
White (NH) 
American Indian or Alaska Native (NH) 
Hispanic\*\* 
Other (NH) 
Asian (NH)



# COVID-19 Deaths by Race/Ethnicity through August 3, 2020\*, Mississippi











#### COVID-19 Cumulative Hospitalizations-Investigated Cases August 3, 2020 \*



\* N=44,479; 17,720 cases excluded due to ongoing investigations, based on available data as of 6 pm CT

## COVID-19 Cases by Race/Ethnicity and Gender through August 3, 2020\*, Mississippi

**Race/Ethnicity** • Black (NH) • White (NH) • Hispanic\*\* • Other (NH) • American Indian or Alaska Native (NH) • Asian (NH) 25K





## COVID-19 Cases by Race/Ethnicity through August 3, 2020\*, Mississippi



## COVID-19 Cases by Gender through August 3, 2020\*, Mississippi



# Weekly High Case and High Incidence Counties

These weekly tables count cases based on the date of testing, not the date the test result was reported, and count only those cases where the date of testing is known.

They rank counties by weekly cases, and by incidence (cases proportional to population). A separate table ranking all counties is also available. **All tables updated weekly**.

▶ Full tables of counties ranked by weekly incidence and cases PDF

| COVID-19 H | ligh Case MS Co              | unties Over 1 Week Peri             | od (July 20   | )-July 26, 2020*)       |                |
|------------|------------------------------|-