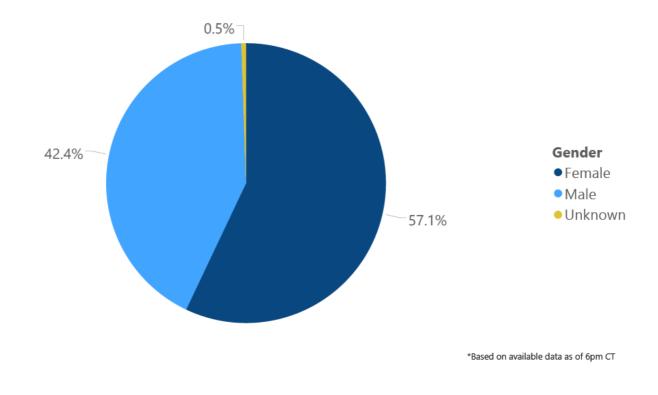

city through August 3, 2020\*, Mississippi

Race/Ethnicity 
Black (NH) 
White (NH) 
American Indian or Alaska Native (NH) 
Hispanic\*\* 
Other (NH) 
Asian (NH)



# COVID-19 Deaths by Race/Ethnicity through August 3, 2020\*, Mississippi











#### COVID-19 Cumulative Hospitalizations-Investigated Cases August 3, 2020 \*



\* N=44,479; 17,720 cases excluded due to ongoing investigations, based on available data as of 6 pm CT

## COVID-19 Cases by Race/Ethnicity and Gender through August 3, 2020\*, Mississippi

**Race/Ethnicity** • Black (NH) • White (NH) • Hispanic\*\* • Other (NH) • American Indian or Alaska Native (NH) • Asian (NH) 25K





## COVID-19 Cases by Race/Ethnicity through August 3, 2020\*, Mississippi



## COVID-19 Cases by Gender through August 3, 2020\*, Mississippi



# Weekly High Case and High Incidence Counties

These weekly tables count cases based on the date of testing, not the date the test result was reported, and count only those cases where the date of testing is known.

They rank counties by weekly cases, and by incidence (cases proportional to population). A separate table ranking all counties is also available. **All tables updated weekly**.

▶ Full tables of counties ranked by weekly incidence and cases PDF

| COVID-19 H | ligh Case MS Co              | unties Over 1 Week Peri             | od (July 20   | )-July 26, 2020*)       |                |
|------------|------------------------------|-------------------------------------|---------------|-------------------------|----------------|
| County     | Cases (July 20-July 26)<br>▼ | Cas