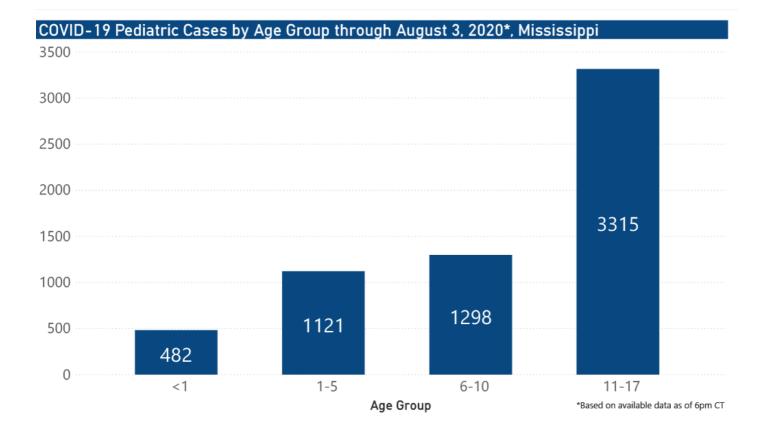

harts below are based on available data at the time of publication. Charts do **not** include cases where insufficient details of the case are known.

## Mississippi COVID-19 Cases and Deaths by Race with Ethnicity as of 6 pm CT, August 3, 2020



<sup>● 1</sup> to 250 ● 251 to 500 ● 501 to 750 ● 751 to 1000 ● > 1000



Note: Values up to two weeks in the past on the chart of Cases by Date above can change as we update it with new information from disease investigation.

# **Total Cases**



#### COVID-19 Underlying Conditions in Deaths by Race/Ethnicity through August 3, 2020\*, Mississippi

Race/Ethnicity 
Black (NH) 
White (NH) 
American Indian or Alaska Native (NH) 
Hispanic\*\* 
Other (NH) 
Asian (NH)



# COVID-19 Deaths by Race/Ethnicity through August 3, 2020\*, Mississippi











#### COVID-19 Cumulative Hospitalizations-Investigated Cases August 3, 2020 \*



\* N=44,479; 17,720 cases excluded due to ongoing investigations, based on available data as of 6 pm CT

## COVID-19 Cases by Race/Ethnicity and Gender through August 3, 2020\*, Mississippi

**Race/Ethnicity** • Black (NH) • White (NH) • Hispanic\*\* • Other (NH) • American Indian or Alaska Native (NH) • Asian (NH) 25K





## COVID-19 Cases by Race/Ethnicity through August 3, 2020\*, Mississippi



## COVID-19 Cases by Gender through August 3, 2020\*, Mississippi



# Weekly High Case and High Incidence Counties

These weekly tables count cases based on the date of testing, not the date the test result was reported, and count only those cases where the date of testing is known.

They rank counties by wee