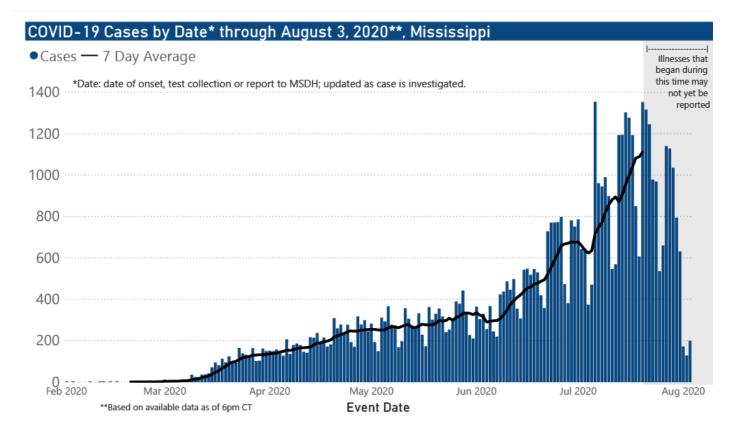

# COVID-19 in Mississippi

New Cases and Deaths as of August 3

**NEW CASES** 

# 1,074

New COVID-19 positive test results reported to MSDH as of 6 p.m. yesterday.