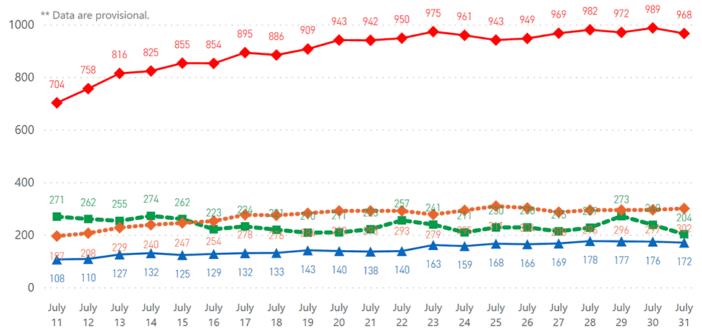

# COVID-19 in Mississippi

New Cases and Deaths as of August 3

**NEW CASES** 

# 1,074

New COVID-19 positive test results reported to MSDH as of 6 p.m. yesterday.

## **NEW DEATHS**

# **42**

New COVID-19 related deaths reported to MSDH as of 6 p.m. yesterday.

| County      | Total |
|-------------|-------|
| Amite       | 1     |
| Calhoun     | 1     |
| Copiah      | 2     |
| Covington   | 1     |
| Grenada     | 1     |
| Harrison    | 1     |
| Hinds       | 4     |
| Holmes      | 1     |
| Jackson     | 4     |
| Jasper      | 1     |
| Lafayette   | 1     |
| Lamar       | 1     |
| Leflore     | 1     |
| Lincoln     | 1     |
| Madison     | 4     |
| Marion      | 1     |
| Noxubee     | 1     |
| Oktibbeha   | 1     |
| Pearl River | 1     |
| Rankin      | 2     |
| Scott       | 2     |
| Simpson     | 1     |
| Sunflower   | 1     |
| Tate        | 1     |
| Union       | 1     |
| Warren      | 3     |
| Washington  | 1     |
| Wilkinson   | 1     |