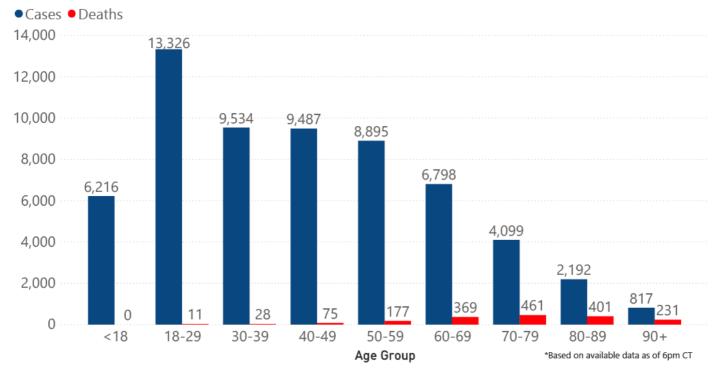

charts below are based on available data at the time of publication. Charts do **not** include cases where insufficient details of the case are known.

## Mississippi COVID-19 Cases and Deaths by Race with Ethnicity as of 6 pm CT, August 3, 2020



<sup>● 1</sup> to 250 ● 251 to 500 ● 501 to 750 ● 751 to 1000 ● > 1000



Note: Values up to two weeks in the past on the chart of Cases by Date above can change as we update it with new information from disease investigation.

# **Total Cases**



#### COVID-19 Underlying Conditions in Deaths by Race/Ethnicity through August 3, 2020\*, Mississippi

Race/Ethnicity 
Black (NH) 
White (NH) 
American Indian or Alaska Native (NH) 
Hispanic\*\* 
Other (NH) 
Asian (NH)



# COVID-19 Deaths by Race/Ethnicity through August 3, 2020\*, Mississippi











#### COVID-19 Cumulative Hospitalizations-Investigated Cases August 3, 2020 \*



\* N=44,479; 17,720 cases excluded due to ongoing investigations, based on available data as of 6 pm CT

## COVID-19 Cases by Race/Ethnicity and Gender through August 3, 2020\*, Mississippi

**Race/Ethnicity** • Black (NH) • White (NH) • Hispanic\*\* • Other (NH) • American Indian or Alaska Native (NH) • Asian (NH) 25K





## COVID-19 Cases by Race/Ethnicity through August 3, 2020\*, Mississippi



## COVID-19 Cases by Gender through August 3, 2020\*, Mississippi



# Weekly High Case and High Incidence Counties

These weekly tables count cases based on the date of testing, not the date the test result was reported, and count only those cases where the date of testing is known.

They rank counties by w