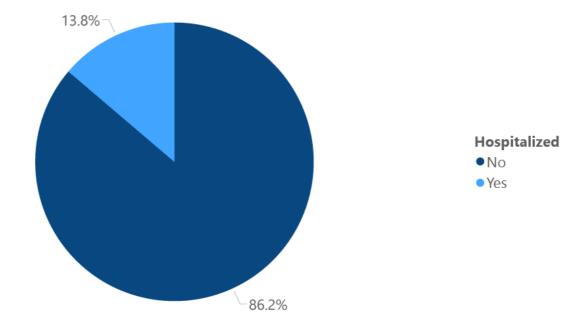

| 831   | 11    | 1       |
| Hispanic            | 1                                     | 0     | 2     | 15    | 12    | 2       |
| Unknow<br>Ethnicity | 20                                    | 1     | 89    | 95    | 18    | 31      |



**Note:** Values up to two weeks in the past on the chart of Cases by Date above can change as we update it with new information from disease investigation.



#### COVID-19 Underlying Conditions in Deaths by Race/Ethnicity through August 17, 2020\*, Mississippi

Race/Ethnicity • Black (NH) • White (NH) • American Indian or Alaska Native (NH) • Hispanic\*\* • Other (NH) • Asian (NH)



## COVID-19 Deaths by Race/Ethnicity through August 17, 2020\*, Mississippi











#### COVID-19 Cumulative Hospitalizations-Investigated Cases August 17, 2020 \*



\* Cases in which hospitalization is unknown were excluded due to ongoing case investigations; based on available data as of 6 pm CT

## COVID-19 Cases by Race/Ethnicity and Gender through August 17, 2020\*, Mississippi

Race/Ethnicity ● Black (NH) ● White (NH) ● Hispanic\*\* ● Other (NH) ● American Indian or Alaska Native (NH) ● Asian (NH) 30K





COVID-19 Cases by Race/Ethnicity through August 17, 2020\*, Mississippi



#### COVID-19 Cases by Gender through August 17, 2020\*, Mississippi



## Weekly High Case and High Incidence Counties

Tracking counties with recent high numbers of COVID-19 cases, adjusted for population, provides insight on where local outbreaks are most serious, and where protective measures should be increased. For more accurate reporting, these weekly charts inc