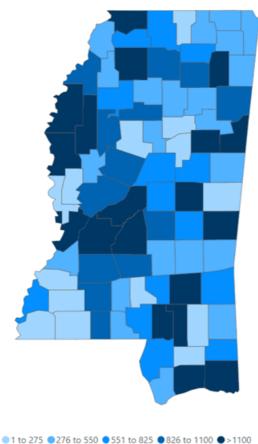

## County COVID-19 Data

#### Cumulative Cases and Deaths by County

Totals of all reported COVID-19 cases for 2020, including those in long-term care (LTC) facilities.

**The numbers in this table are provisional.** County case numbers and deaths may change as investigation finds new or additional information. The data provided below is the most current available.