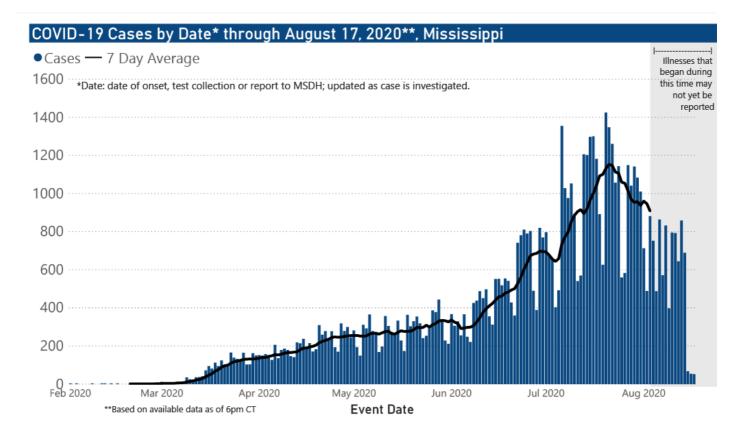

## COVID-19 in Mississippi

New Cases and Deaths as of August 17

**NEW CASES** 

## 795

New COVID-19 positive test results reported to MSDH as of 6 p.m. yesterday.