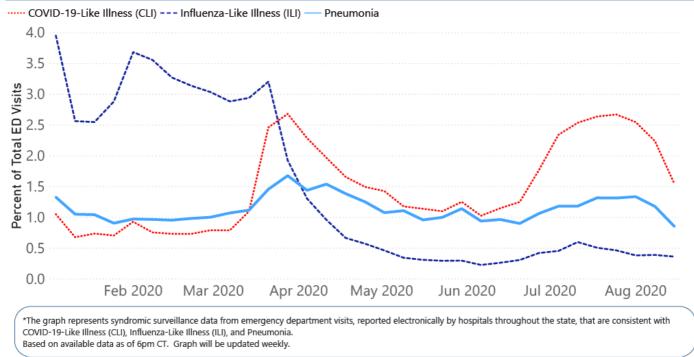

#### ALL HEALTHCARE

Current Cases and Statistics County and state data →

Current cases and deaths

County data summaries

- Data charts and map
- ▶ Long-term care facilities
- Lab testing
- ▶ Recoveries

#### ALL STATISTICS

Prevention, Safety and Testing

Personal and community  $\rightarrow$ 

- Personal protection
- Gatherings and events
- Business and community
- School guidelines
- State agencies
- Getting tested