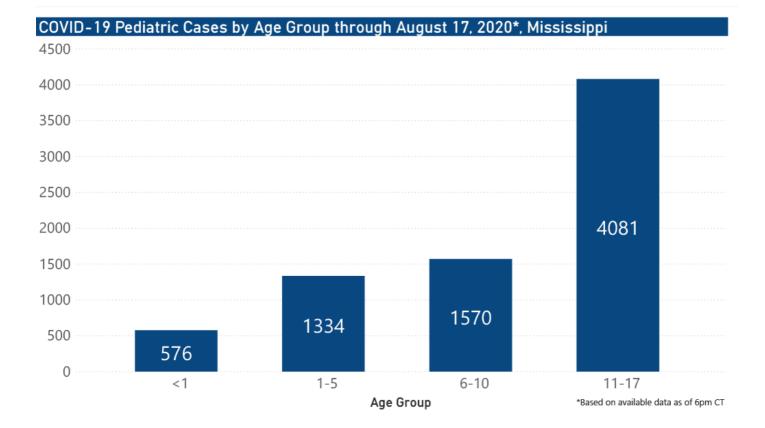

-----|
| Non<br>Hispanic     | 62                                    | 0     | 937   | 831   | 11    | 1       |
| Hispanic            | 1                                     | 0     | 2     | 15    | 12    | 2       |
| Unknow<br>Ethnicity | 20                                    | 1     | 89    | 95    | 18    | 31      |



**Note:** Values up to two weeks in the past on the chart of Cases by Date above can change as we update it with new information from disease investigation.



#### COVID-19 Underlying Conditions in Deaths by Race/Ethnicity through August 17, 2020\*, Mississippi

Race/Ethnicity • Black (NH) • White (NH) • American Indian or Alaska Native (NH) • Hispanic\*\* • Other (NH) • Asian (NH)



## COVID-19 Deaths by Race/Ethnicity through August 17, 2020\*, Mississippi











#### COVID-19 Cumulative Hospitalizations-Investigated Cases August 17, 2020 \*



\* Cases in which hospitalization is unknown were excluded due to ongoing case investigations; based on available data as of 6 pm CT

## COVID-19 Cases by Race/Ethnicity and Gender through August 17, 2020\*, Mississippi

Race/Ethnicity ● Black (NH) ● White (NH) ● Hispanic\*\* ● Other (NH) ● American Indian or Alaska Native (NH) ● Asian (NH) 30K





COVID-19 Cases by Race/Ethnicity through August 17, 2020\*, Mississippi



#### COVID-19 Cases by Gender through August 17, 2020\*, Mississippi



## Weekly High Case and High Incidence Counties

Tracking counties with recent high numbers of COVID-19 cases, adjusted for population, provides insight on where local outbreaks are most serious, and where protecti