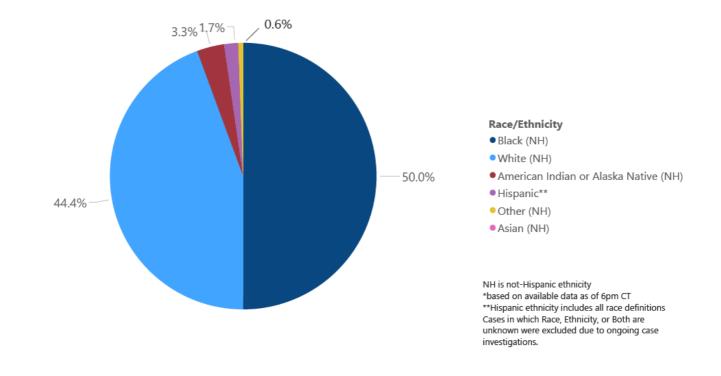

#### Race and Ethnicity

Total COVID-19 cases and deaths by county, race and ethnicity PDF Current and past data tables, updated daily