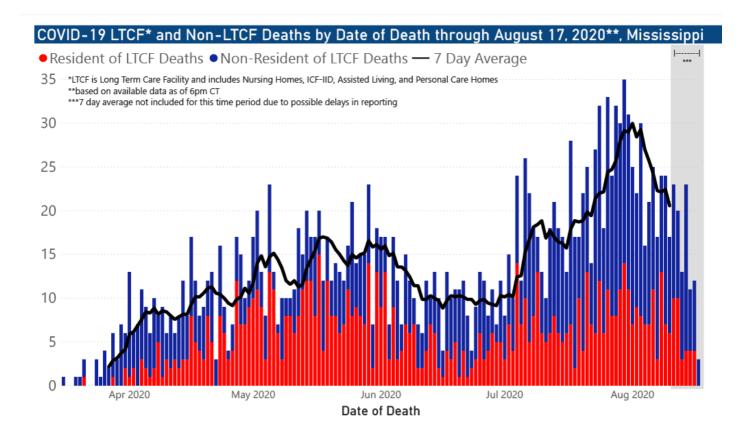

### **NEW DEATHS**

## 34

New COVID-19 related deaths reported to MSDH as of 6 p.m. yesterday.

| County     | Total |
|------------|-------|
| Alcorn     | 1     |
| Bolivar    | 1     |
| Coahoma    | 1     |
| Covington  | 1     |
| Forrest    | 2     |
| Itawamba   | 2     |
| Jackson    | 1     |
| Lafayette  | 2     |
| Lauderdale | 1     |
| Lowndes    | 3     |
| Madison    | 1     |
| Marion     | 1     |
| Oktibbeha  | 1     |