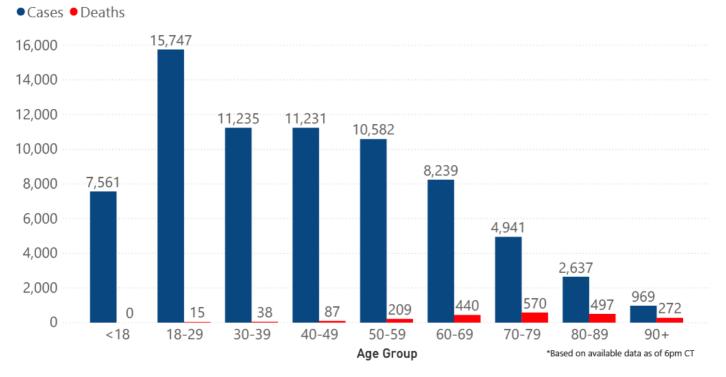

-------|
| Non<br>Hispanic     | 62                                    | 0     | 937   | 831   | 11    | 1       |
| Hispanic            | 1                                     | 0     | 2     | 15    | 12    | 2       |
| Unknow<br>Ethnicity | 20                                    | 1     | 89    | 95    | 18    | 31      |



**Note:** Values up to two weeks in the past on the chart of Cases by Date above can change as we update it with new information from disease investigation.



#### COVID-19 Underlying Conditions in Deaths by Race/Ethnicity through August 17, 2020\*, Mississippi

Race/Ethnicity • Black (NH) • White (NH) • American Indian or Alaska Native (NH) • Hispanic\*\* • Other (NH) • Asian (NH)



## COVID-19 Deaths by Race/Ethnicity through August 17, 2020\*, Mississippi











#### COVID-19 Cumulative Hospitalizations-Investigated Cases August 17, 2020 \*



\* Cases in which hospitalization is unknown were excluded due to ongoing case investigations; based on available data as of 6 pm CT

## COVID-19 Cases by Race/Ethnicity and Gender through August 17, 2020\*, Mississippi

Race/Ethnicity ● Black (NH) ● White (NH) ● Hispanic\*\* ● Other (NH) ● American Indian or Alaska Native (NH) ● Asian (NH) 30K





COVID-19 Cases by Race/Ethnicity through August 17, 2020\*, Mississippi



#### COVID-19 Cases by Gender through August 17, 2020\*, Mississippi



## Weekly High Case and High Incidence Counties

Tracking counties with recent high numbers of COVID-19 cases, adjusted for population, provides insight on where local outbreaks are most serious, and where protec