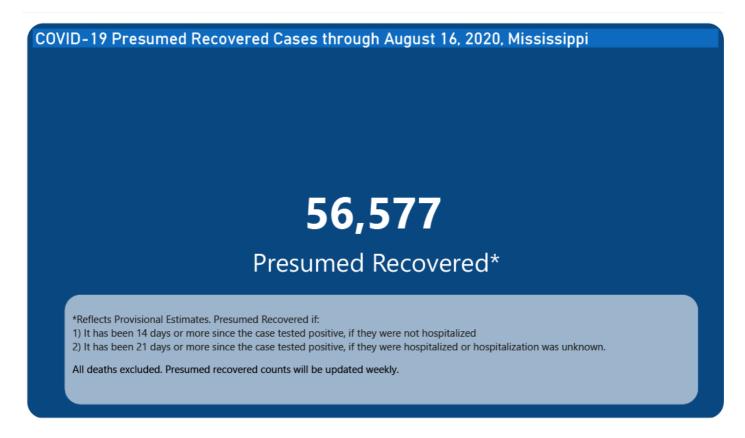

#### ALL HEALTHCARE

Current Cases and Statistics County and state data →

Current cases and deaths

County data summaries

- Data charts and map
- ▶ Long-term care facilities
- Lab testing
- ▶ Recoveries