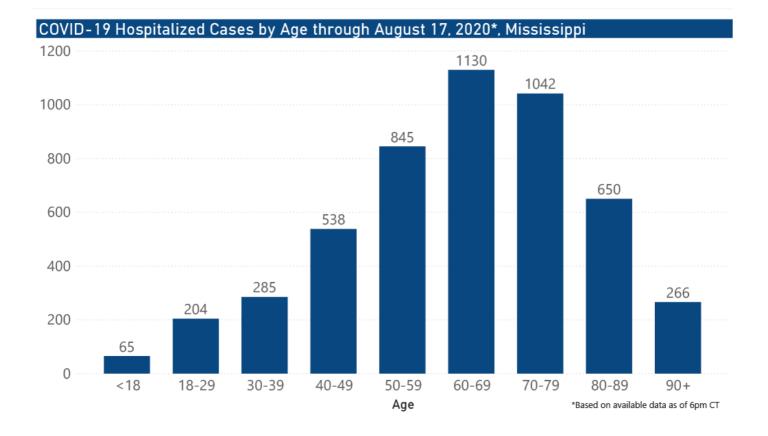

## COVID-19 in Mississippi

New Cases and Deaths as of August 17

**NEW CASES** 

## 795

New COVID-19 positive test results reported to MSDH as of 6 p.m. yesterday.

### **NEW DEATHS**

## 34

New COVID-19 related deaths reported to MSDH as of 6 p.m. yesterday.

| County     | Total |
|------------|-------|
| Alcorn     | 1     |
| Bolivar    | 1     |
| Coahoma    | 1     |
| Covington  | 1     |
| Forrest    | 2     |
| Itawamba   | 2     |
| Jackson    | 1     |
| Lafayette  | 2     |
| Lauderdale | 1     |
| Lowndes    | 3     |
| Madison    | 1     |
| Marion     | 1     |
| Oktibbeha  | 1     |