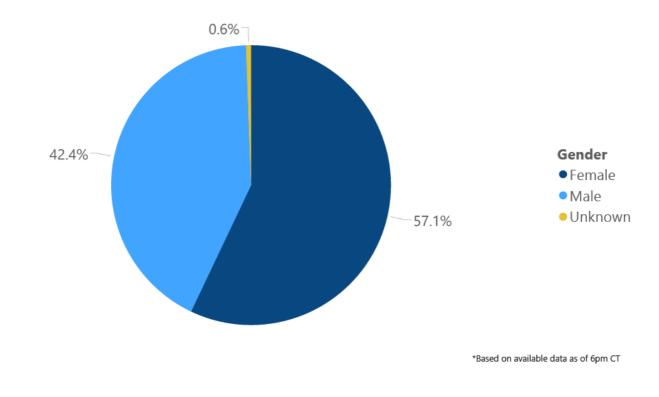

#### Race and Ethnicity

Total COVID-19 cases and deaths by county, race and ethnicity PDF Current and past data tables, updated daily