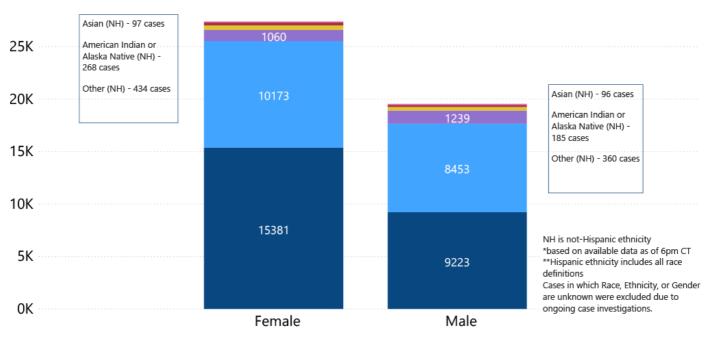

#### Race and Ethnicity

Total COVID-19 cases and deaths by county, race and ethnicity PDF Current and past data tables, updated daily