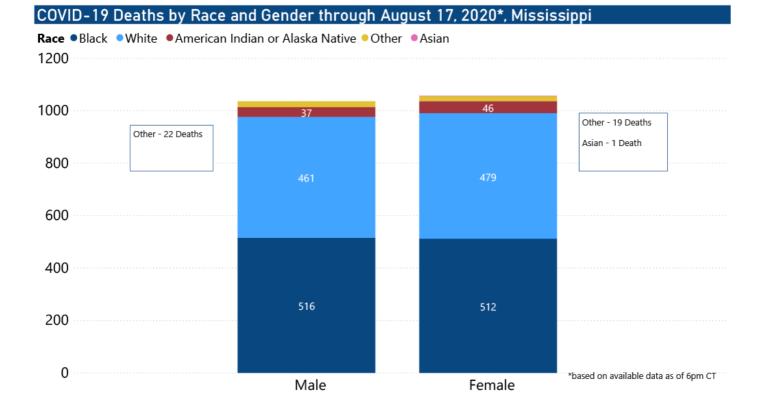

#### Race and Ethnicity

Total COVID-19 cases and deaths by county, race and ethnicity PDF Current and past data tables, updated daily