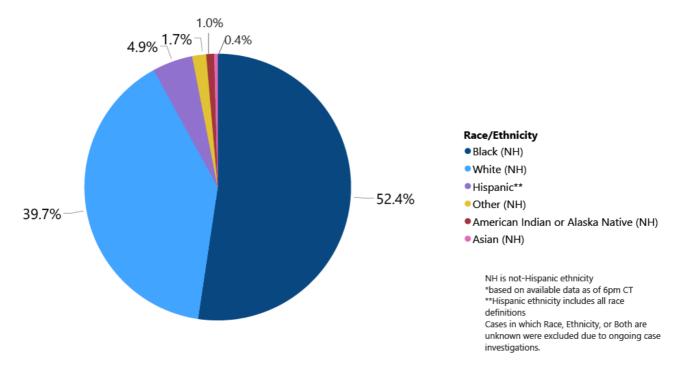

#### Race and Ethnicity

Total COVID-19 cases and deaths by county, race and ethnicity PDF Current and past data tables, updated daily