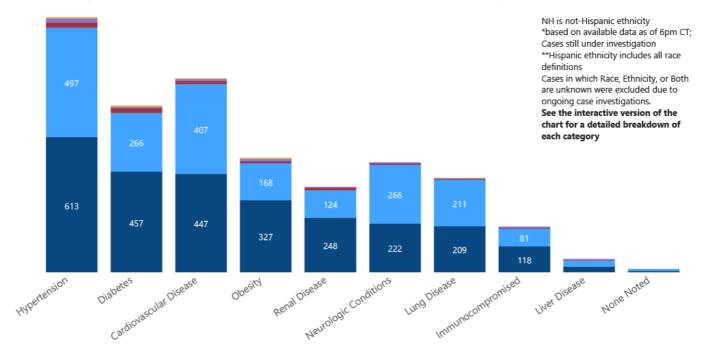

--------|---------------------------------------|-------|-------|-------|-------|---------|
| Non<br>Hispanic     | 62                                    | 0     | 937   | 831   | 11    | 1       |
| Hispanic            | 1                                     | 0     | 2     | 15    | 12    | 2       |
| Unknow<br>Ethnicity | 20                                    | 1     | 89    | 95    | 18    | 31      |



**Note:** Values up to two weeks in the past on the chart of Cases by Date above can change as we update it with new information from disease investigation.



#### COVID-19 Underlying Conditions in Deaths by Race/Ethnicity through August 17, 2020\*, Mississippi

Race/Ethnicity • Black (NH) • White (NH) • American Indian or Alaska Native (NH) • Hispanic\*\* • Other (NH) • Asian (NH)



## COVID-19 Deaths by Race/Ethnicity through August 17, 2020\*, Mississippi











#### COVID-19 Cumulative Hospitalizations-Investigated Cases August 17, 2020 \*



\* Cases in which hospitalization is unknown were excluded due to ongoing case investigations; based on available data as of 6 pm CT

## COVID-19 Cases by Race/Ethnicity and Gender through August 17, 2020\*, Mississippi

Race/Ethnicity ● Black (NH) ● White (NH) ● Hispanic\*\* ● Other (NH) ● American Indian or Alaska Native (NH) ● Asian (NH) 30K





COVID-19 Cases by Race/Ethnicity through August 17, 2020\*, Mississippi



#### COVID-19 Cases by Gender through August 17, 2020\*, Mississippi



## Weekly High Case and High Incidence Counties

Tracking counties with recent high numbers of COVID-19 cases, adjusted for popul