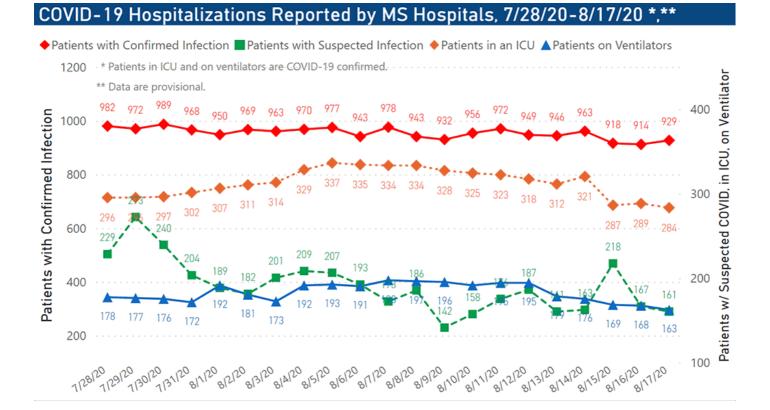

#### ALL HEALTHCARE

Current Cases and Statistics County and state data →

Current cases and deaths

County data summaries

- Data charts and map
- ▶ Long-term care facilities
- Lab testing
- ▶ Recoveries