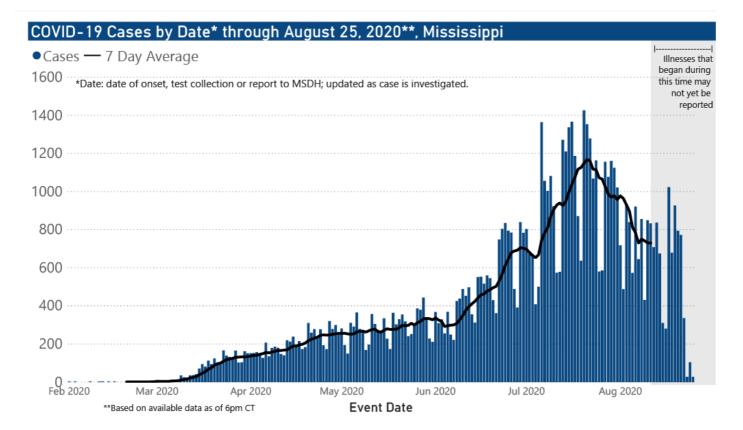

# COVID-19 in Mississippi

New Cases and Deaths as of August 25

**NEW CASES** 

# 904

New COVID-19 positive test results reported to MSDH as of 6 p.m. yesterday.

**NEW DEATHS** 