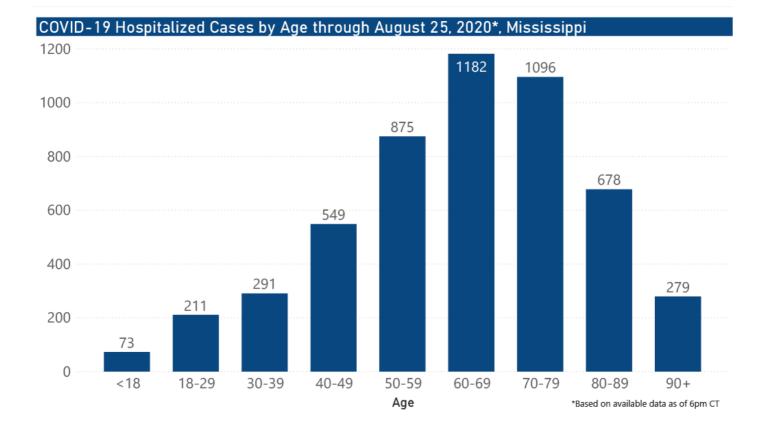

1                         | 0     | 2     | 17    | 13    | 1       |
| Unknow          | 20                        | 1     | 105   | 116   | 21    | 35      |



**Note:** Values up to two weeks in the past on the chart of Cases by Date above can change as we update it with new information from disease investigation.



#### COVID-19 Underlying Conditions in Deaths by Race/Ethnicity through August 25, 2020\*, Mississippi

Race/Ethnicity • Black (NH) • White (NH) • American Indian or Alaska Native (NH) • Hispanic\*\* • Other (NH) • Asian (NH)



## COVID-19 Deaths by Race/Ethnicity through August 25, 2020\*, Mississippi



## COVID-19 Cases and Deaths by Age Group through August 25, 2020\*, Mississippi



#### COVID-19 Pediatric Cases by Age Group through August 25, 2020\*, Mississippi





#### COVID-19 Cumulative Hospitalizations-Investigated Cases August 25, 2020 \*



\* Cases in which hospitalization is unknown were excluded due to ongoing case investigations; based on available data as of 6 pm CT

## COVID-19 Cases by Race/Ethnicity and Gender through August 25, 2020\*, Mississippi

**Race/Ethnicity** • Black (NH) • White (NH) • Hispanic\*\* • Other (NH) • American Indian or Alaska Native (NH) • Asian (NH) 30K





# COVID-19 Cases by Race/Ethnicity through August 25, 2020\*, Mississippi



## COVID-19 Cases by Gender through August 25, 2020\*, Mississippi



## Weekly High Case and High Incidence Counties

Tracking counties with recent high numbers of COVID-19 cases, adjusted for population, provides insight on where local outbreaks are most serious, and where protec