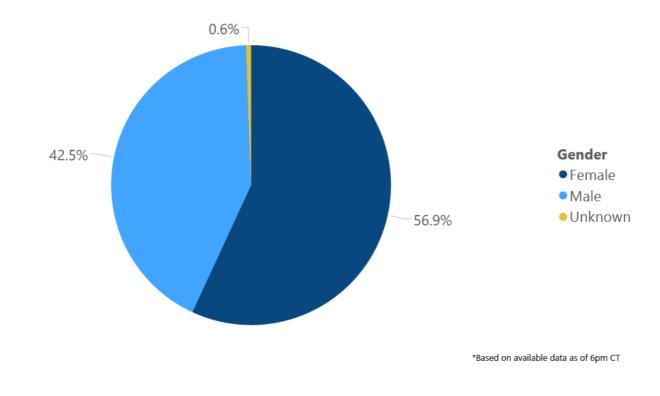

ty through August 25, 2020\*, Mississippi



## COVID-19 Cases and Deaths by Age Group through August 25, 2020\*, Mississippi



#### COVID-19 Pediatric Cases by Age Group through August 25, 2020\*, Mississippi





#### COVID-19 Cumulative Hospitalizations-Investigated Cases August 25, 2020 \*



\* Cases in which hospitalization is unknown were excluded due to ongoing case investigations; based on available data as of 6 pm CT

## COVID-19 Cases by Race/Ethnicity and Gender through August 25, 2020\*, Mississippi

**Race/Ethnicity** • Black (NH) • White (NH) • Hispanic\*\* • Other (NH) • American Indian or Alaska Native (NH) • Asian (NH) 30K





# COVID-19 Cases by Race/Ethnicity through August 25, 2020\*, Mississippi



## COVID-19 Cases by Gender through August 25, 2020\*, Mississippi



## Weekly High Case and High Incidence Counties

Tracking counties with recent high numbers of COVID-19 cases, adjusted for population, provides insight on where local outbreaks are most serious, and where protective measures should be increased. For more accurate reporting, these weekly charts include sample collection dates only up to seven days in the past to allow for case investigation and delays in lab test reports.

Cases counts in these charts is based on the date of testing, not the date the test result was reported, and include only those cases where the date of testing is known.

They rank counties by weekly cases, and by incidence (cases proportional to population). A separate table ranking all counties is also available. **All tables updated weekly.** 

▶ Full tables of coun