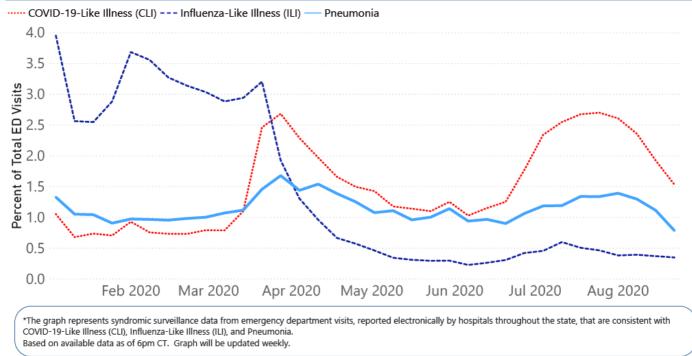

AVIS  | 15                          | 134.8                                        | 271           | 2435.3                  | 6%             |
| PONTOTOC         | 43                          | 133.6                                        | 983           | 3055.3                  | 5%             |

\*based on available data as of 6pm CT Cases based on test date. Cases without test date excluded due to ongoing investigations. Table will be updated weekly. A one week lag is used for reporting.

## Syndromic Surveillance

Emergency department visits by those with symptoms characteristic of COVID-19, influenza and pneumonia, updated weekly.

### Percentage of Emergency Department and Clinic visits for CLI, ILI, and Pneumonia Cases Weekly Statewide Summary, January 4, 2020 - August 22, 2020



## **Estimated Recoveries**

Presumed COVID-19 cases recovered, estimated weekly (does not include cases still under investigation).



- COVID-19 cases in the United States (CDC)
- U.S. COVID-19 Tracker (CDC)
- COVID-19 Global Case Map (Johns Hopkins University)

## COVID-19 Testing

## Statewide Combined Testing as of August 25

COVID-19 testing providers around the state include commercial laboratories as well as hospital labs. Combined with testing done by the MSDH Public Health Laboratory, the figures provide a complete picture of all Mississippi testing.

PCR testing detects current, active COVID-19 infection in an individual.

**Antibody** (serology) testing identifies individuals with past COVID-19 infection based on antibodies they develop one to three weeks after infection.

|