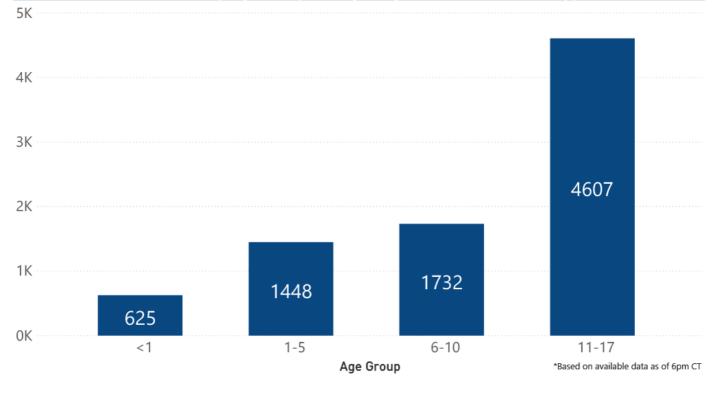

# COVID-19 in Mississippi

New Cases and Deaths as of August 25

**NEW CASES** 

# 904

New COVID-19 positive test results reported to MSDH as of 6 p.m. yesterday.

**NEW DEATHS** 

# **58**

New COVID-19 related deaths reported to MSDH as of 6 p.m. yesterday.

| County       | Total |
|--------------|-------|
| Adams        | 1     |
| Bolivar      | 2     |
| Hinds        | 2     |
| Kemper       | 1     |
| Leflore      | 1     |
| Pike         | 1     |
| Rankin       | 2     |
| Sunflower    | 1     |
| Tallahatchie | 1     |
| Washington   | 1     |
| Wilkinson    | 1     |