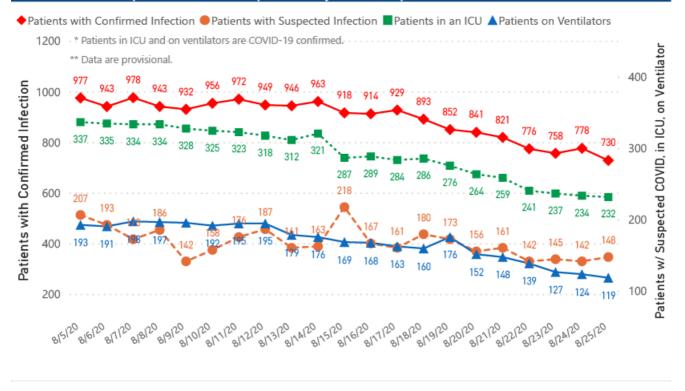

# COVID-19 in Mississippi

New Cases and Deaths as of August 25

**NEW CASES** 

# 904

New COVID-19 positive test results reported to MSDH as of 6 p.m. yesterday.

**NEW DEATHS** 

# **58**

New COVID-19 related deaths reported to MSDH as of 6 p.m. yesterday.

| County       | Total |
|--------------|-------|
| Adams        | 1     |
| Bolivar      | 2     |
| Hinds        | 2     |
| Kemper       | 1     |
| Leflore      | 1     |
| Pike         | 1     |
| Rankin       | 2     |
| Sunflower    | 1     |
| Tallahatchie | 1     |
| Washington   | 1     |
| Wilkinson    | 1     |