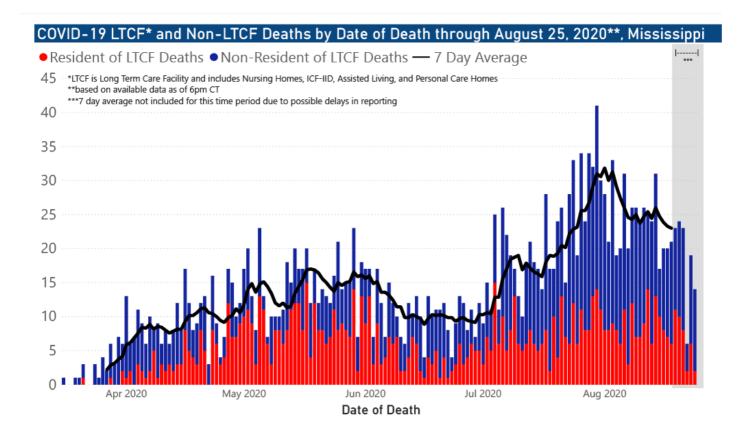

# **58**

New COVID-19 related deaths reported to MSDH as of 6 p.m. yesterday.

| County       | Total |
|--------------|-------|
| Adams        | 1     |
| Bolivar      | 2     |
| Hinds        | 2     |
| Kemper       | 1     |
| Leflore      | 1     |
| Pike         | 1     |
| Rankin       | 2     |
| Sunflower    | 1     |
| Tallahatchie | 1     |
| Washington   | 1     |
| Wilkinson    | 1     |

\* 44 confirmed COVID-19 related deaths between July 21 and August 18, identified from death certificate reports.

| County | Total |
|--------|-------|
| Amite  | 1     |

| County          | Total |
|-----------------|-------|
| Bolivar         | 1     |
| Claiborne       | 1     |
| Coahoma         | 1     |
| Forrest         | 1     |
| Harrison        | 5     |
| Issaquena       | 1     |
| Jackson         | 2     |
| Jasper          | 1     |
| Jefferson Davis | 1     |
| Leake           | 2     |
| Lowndes         | 1     |
| Madison         | 1     |
| Montgomery      | 1     |
| Panola          | 2     |
| Pearl River     | 2     |
| Pike            | 2     |
| Pontotoc        | 1     |
| Rankin          | 3     |
| Scott           | 1     |
| Tishomingo      | 8     |
| Tunica          | 1     |
| Union           | 1     |
| Washington      | 1     |
| Wilkinson       | 1     |
| Winston         | 1     |