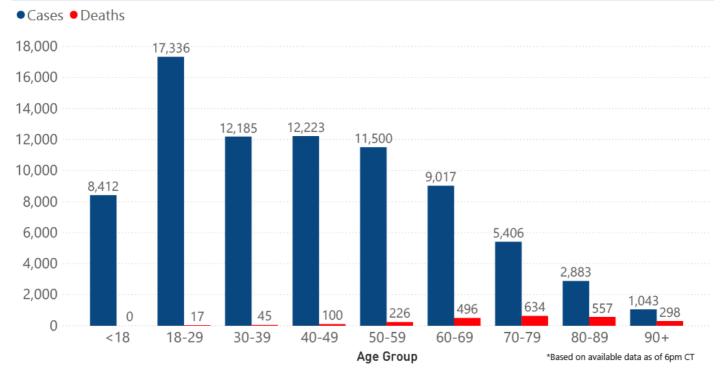

# COVID-19 in Mississippi

New Cases and Deaths as of August 25

**NEW CASES** 

# 904

New COVID-19 positive test results reported to MSDH as of 6 p.m. yesterday.

**NEW DEATHS** 

# **58**

New COVID-19 related deaths reported to MSDH as of 6 p.m. yesterday.

| County       | Total |
|--------------|-------|
| Adams        | 1     |
| Bolivar      | 2     |
| Hinds        | 2     |
| Kemper       | 1     |
| Leflore      | 1     |
| Pike         | 1     |
| Rankin       | 2     |
| Sunflower    | 1     |
| Tallahatchie | 1     |
| Washington   | 1     |
| Wilkinson    | 1     |