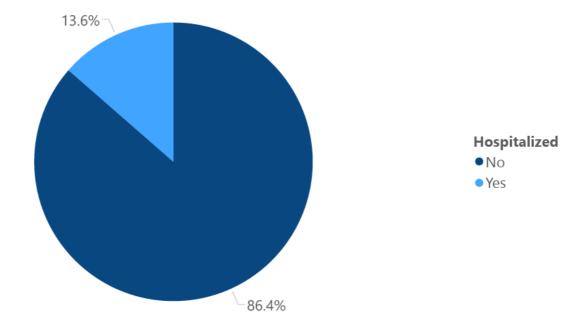

| 20                        | 1     | 105   | 116   | 21    | 35      |



**Note:** Values up to two weeks in the past on the chart of Cases by Date above can change as we update it with new information from disease investigation.



#### COVID-19 Underlying Conditions in Deaths by Race/Ethnicity through August 25, 2020\*, Mississippi

Race/Ethnicity • Black (NH) • White (NH) • American Indian or Alaska Native (NH) • Hispanic\*\* • Other (NH) • Asian (NH)



## COVID-19 Deaths by Race/Ethnicity through August 25, 2020\*, Mississippi



## COVID-19 Cases and Deaths by Age Group through August 25, 2020\*, Mississippi



#### COVID-19 Pediatric Cases by Age Group through August 25, 2020\*, Mississippi





#### COVID-19 Cumulative Hospitalizations-Investigated Cases August 25, 2020 \*



\* Cases in which hospitalization is unknown were excluded due to ongoing case investigations; based on available data as of 6 pm CT

## COVID-19 Cases by Race/Ethnicity and Gender through August 25, 2020\*, Mississippi

**Race/Ethnicity** • Black (NH) • White (NH) • Hispanic\*\* • Other (NH) • American Indian or Alaska Native (NH) • Asian (NH) 30K





# COVID-19 Cases by Race/Ethnicity through August 25, 2020\*, Mississippi



## COVID-19 Cases by Gender through August 25, 2020\*, Mississippi



## Weekly High Case and High Incidence Counties

Tracking counties with recent high numbers of COVID-19 cases, adjusted for population, provides insight on where local outbreaks are most serious, and where protective measures should be increased. For more accurate reporting, these weekly charts