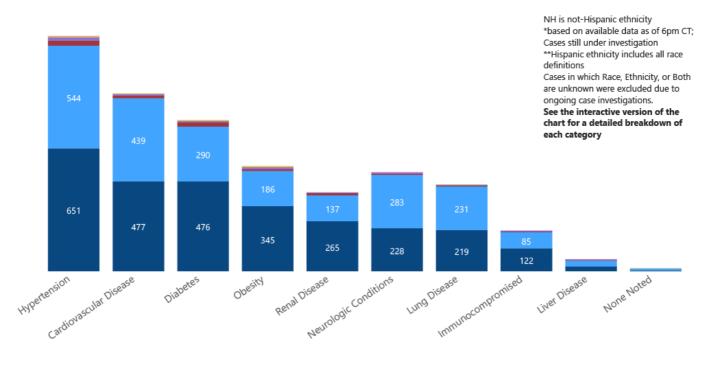

#### Race and Ethnicity

▶ Total COVID-19 cases and deaths by county, race and ethnicity PDF