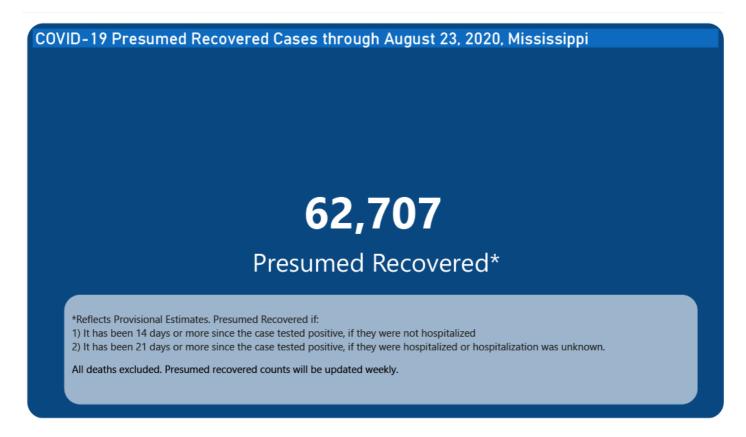

|
| PONTOTOC         | 43                          | 133.6                                        | 983           | 3055.3                  | 5%             |

\*based on available data as of 6pm CT Cases based on test date. Cases without test date excluded due to ongoing investigations. Table will be updated weekly. A one week lag is used for reporting.

## Syndromic Surveillance

Emergency department visits by those with symptoms characteristic of COVID-19, influenza and pneumonia, updated weekly.

### Percentage of Emergency Department and Clinic visits for CLI, ILI, and Pneumonia Cases Weekly Statewide Summary, January 4, 2020 - August 22, 2020



## **Estimated Recoveries**

Presumed COVID-19 cases recovered, estimated weekly (does not include cases still under investigation).



- COVID-19 cases in the United States (CDC)
- U.S. COVID-19 Tracker (CDC)
- COVID-19 Global Case Map (Johns Hopkins University)

## COVID-19 Testing

## Statewide Combined Testing as of August 25

COVID-19 testing providers around the state include commercial laboratories as well as hospital labs. Combined with testing done by the MSDH Public Health Laboratory, the figures provide a complete picture of all Mississippi testing.

PCR testing detects current, active COVID-19 infection in an individual.

**Antibody** (serology) testing identifies individuals with past COVID-19 infection based on antibodies they develop one to three weeks after infection.

|                                    | Total tests | PCR     | Antibody | Antigen |
|------------------------------------|-------------|--