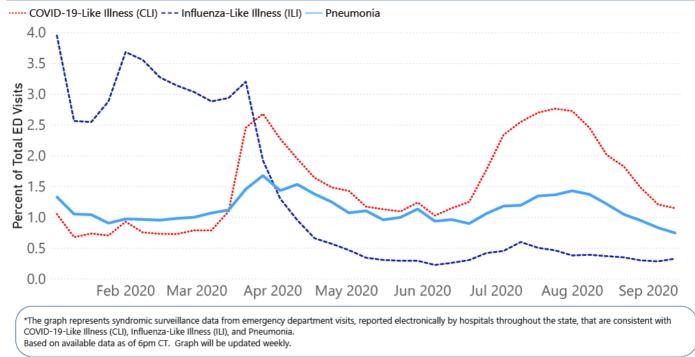

#### Race and Ethnicity

Total COVID-19 cases and deaths by county, race and ethnicity PDF Current and past data tables, updated daily