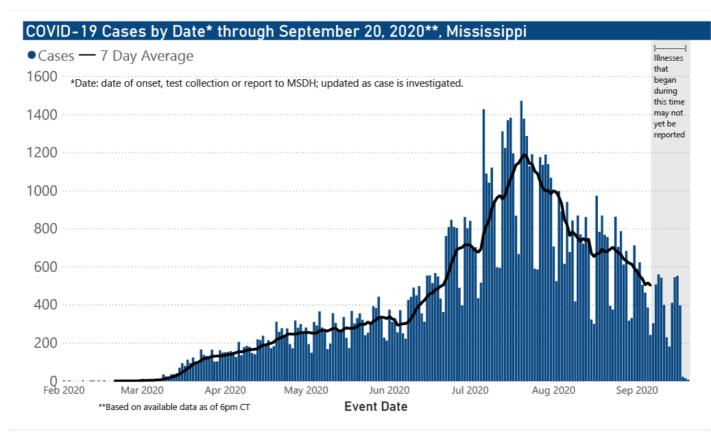

### COVID-19 in Mississippi

New Cases and Deaths as of September 20

### 192

New COVID-19 positive test results reported to MSDH as of 6 p.m. yesterday.