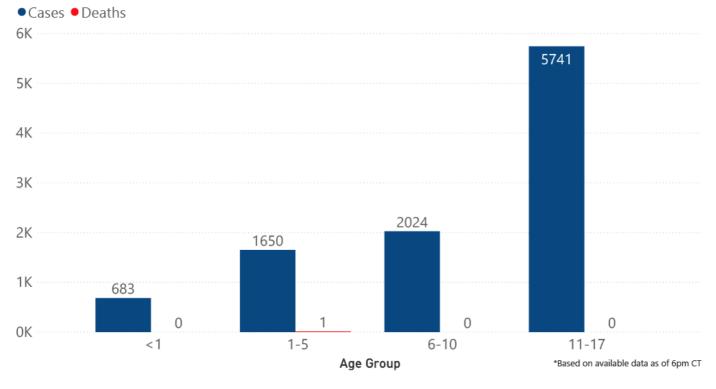

**

## 2,810

|                   | American<br>Indian or<br>Alaska Native | Asian | Black | White | Other | Unknown |
|-------------------|----------------------------------------|-------|-------|-------|-------|---------|
| Non<br>Hispan     | <sub>ic</sub> 65                       | 3     | 1,175 | 1,123 | 15    | 2       |
| Hispan            | ic 1                                   | 0     | 4     | 19    | 13    | 1       |
| Unknov<br>Ethnici | 10                                     | 3     | 132   | 158   | 22    | 55      |



**Note:** Values up to two weeks in the past on the chart of Cases by Date above can change as we update it with new information from disease investigation.





### COVID-19 Pediatric Cases and Deaths by Age Group through September 20, 2020\*, Mississippi



### Weekly Statewide Data Summaries

#### COVID-19 Underlying Conditions in Deaths by Race/Ethnicity through September 20, 2020\*, Mississippi

Race/Ethnicity 
Black (NH) 
White (NH) 
American Indian or Alaska Native (NH) 
Hispanic\*\* 
Other (NH) 
Asian (NH)



### COVID-19 Deaths by Race/Ethnicity through September 20, 2020\*, Mississippi





COVID-19 Cumulative Hospitalizations-Investigated Cases September 20, 2020 \*



\* Cases in which hospitalization is unknown were excluded due to ongoing case investigations; based on available data as of 6 pm CT

#### COVID-19 Cases by Race/Ethnicity and Gender through September 20, 2020\*, Mississippi

Race/Ethnicity 
Black (NH) 
White (NH) 
Hispanic\*\* 
Other (NH) 
American Indian or Alaska Native (NH) 
Asian (NH)



#### COVID-19 Deaths by