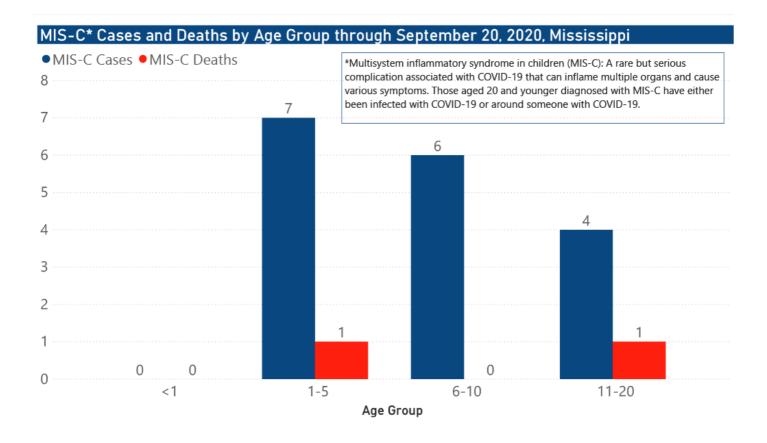

#### Race and Ethnicity

Total COVID-19 cases and deaths by county, race and ethnicity PDF Current and past data tables, updated daily