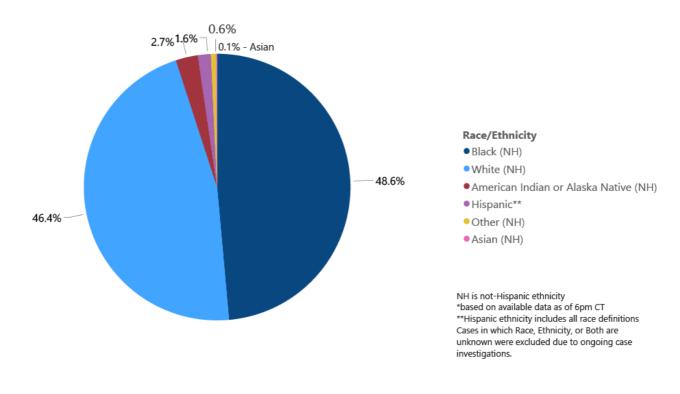

#### Race and Ethnicity

Total COVID-19 cases and deaths by county, race and ethnicity PDF Current and past data tables, updated daily