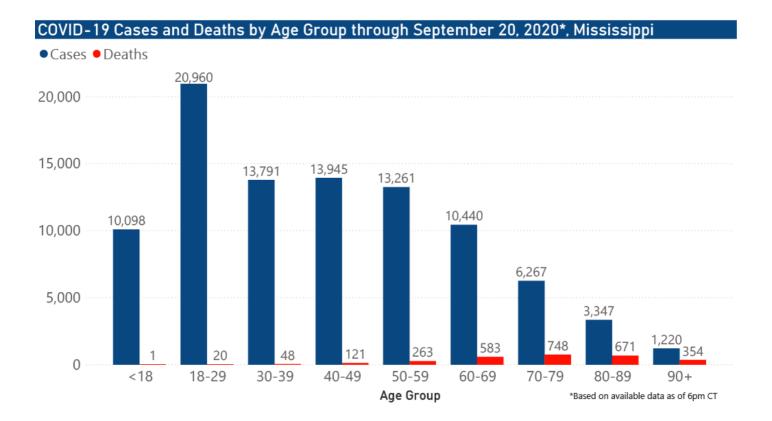

>n</sup> 781                     | 73    | 7,415  | 7,285  | 4,545   | 13,517  |

# **Total Deaths**

## 2,810

|                   | American<br>Indian or<br>Alaska Native | Asian | Black | White | Other | Unknown |
|-------------------|----------------------------------------|-------|-------|-------|-------|---------|
| Non<br>Hispan     | <sub>ic</sub> 65                       | 3     | 1,175 | 1,123 | 15    | 2       |
| Hispan            | ic 1                                   | 0     | 4     | 19    | 13    | 1       |
| Unknov<br>Ethnici | 10                                     | 3     | 132   | 158   | 22    | 55      |



**Note:** Values up to two weeks in the past on the chart of Cases by Date above can change as we update it with new information from disease investigation.





### COVID-19 Pediatric Cases and Deaths by Age Group through September 20, 2020\*, Mississippi



### Weekly Statewide Data Summaries

#### COVID-19 Underlying Conditions in Deaths by Race/Ethnicity through September 20, 2020\*, Mississippi

Race/Ethnicity 
Black (NH) 
White (NH) 
American Indian or Alaska Native (NH) 
Hispanic\*\* 
Other (NH) 
Asian (NH)



### COVID-19 Deaths by Race/Ethnicity through September 20, 2020\*, Mississippi





COVID-19 Cumulative Hospitalizations-Investigated Cases September 20, 2020 \*



\* Cases in which hospitalization is unknown were excluded due to ongoing case investigations; based on available data as of 6 pm CT

#### COVID-19 Cases by Race/Ethnicity and Gender through September 20, 2020\*, Mississippi

Race/Ethnicity 
Black (NH) 
White (NH) 
Hispa