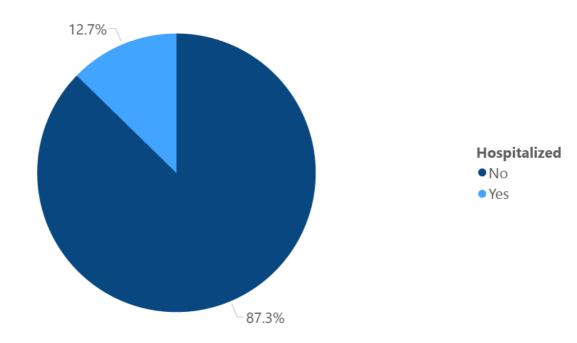

|
| Unknov<br>Ethnici | 10                                     | 3     | 132   | 158   | 22    | 55      |



**Note:** Values up to two weeks in the past on the chart of Cases by Date above can change as we update it with new information from disease investigation.





### COVID-19 Pediatric Cases and Deaths by Age Group through September 20, 2020\*, Mississippi



### Weekly Statewide Data Summaries

#### COVID-19 Underlying Conditions in Deaths by Race/Ethnicity through September 20, 2020\*, Mississippi

Race/Ethnicity 
Black (NH) 
White (NH) 
American Indian or Alaska Native (NH) 
Hispanic\*\* 
Other (NH) 
Asian (NH)



### COVID-19 Deaths by Race/Ethnicity through September 20, 2020\*, Mississippi





COVID-19 Cumulative Hospitalizations-Investigated Cases September 20, 2020 \*



\* Cases in which hospitalization is unknown were excluded due to ongoing case investigations; based on available data as of 6 pm CT

#### COVID-19 Cases by Race/Ethnicity and Gender through September 20, 2020\*, Mississippi

Race/Ethnicity 
Black (NH) 
White (NH) 
Hispanic\*\* 
Other (NH) 
American Indian or Alaska Native (NH) 
Asian (NH)



#### COVID-19 Deaths by Race and Gender through September 20, 2020\*, Mississippi

Race 
Black
White
American Indian or Alaska Native
Asian



#### COVID-19 Cases by Race/Ethnicity through September 20, 2020\*, Mississippi



### COVID-19 Cases by Gender through September 20, 2020\*, Mississippi



### Weekly Pediatric MIS-C Cases and Deaths

Multisystem inflammatory syndrome in children (MIS-C) is a rare but serious condition associated with COVID-