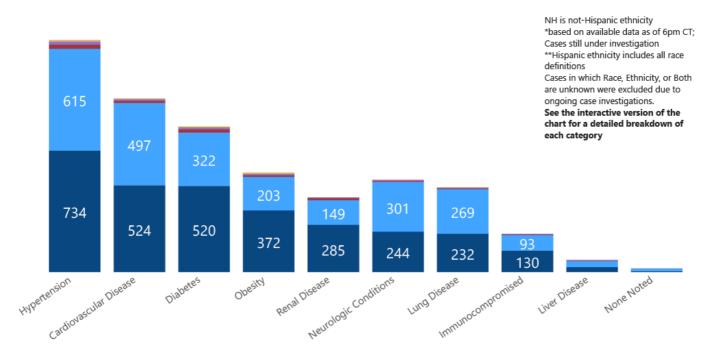

#### Race and Ethnicity

Total COVID-19 cases and deaths by county, race and ethnicity PDF Current and past data tables, updated daily