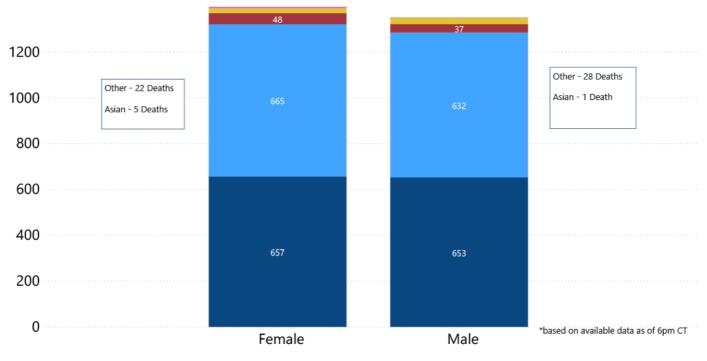

ber 20, 2020\*, Mississippi

Race/Ethnicity 
Black (NH) 
White (NH) 
American Indian or Alaska Native (NH) 
Hispanic\*\* 
Other (NH) 
Asian (NH)



### COVID-19 Deaths by Race/Ethnicity through September 20, 2020\*, Mississippi





COVID-19 Cumulative Hospitalizations-Investigated Cases September 20, 2020 \*



\* Cases in which hospitalization is unknown were excluded due to ongoing case investigations; based on available data as of 6 pm CT

#### COVID-19 Cases by Race/Ethnicity and Gender through September 20, 2020\*, Mississippi

Race/Ethnicity 
Black (NH) 
White (NH) 
Hispanic\*\* 
Other (NH) 
American Indian or Alaska Native (NH) 
Asian (NH)



#### COVID-19 Deaths by Race and Gender through September 20, 2020\*, Mississippi

Race 
Black
White
American Indian or Alaska Native
Asian



#### COVID-19 Cases by Race/Ethnicity through September 20, 2020\*, Mississippi



### COVID-19 Cases by Gender through September 20, 2020\*, Mississippi



### Weekly Pediatric MIS-C Cases and Deaths

Multisystem inflammatory syndrome in children (MIS-C) is a rare but serious condition associated with COVID-19 that causes inflammation in many body parts, including the heart and other vital organs.



### Weekly High Case and High Incidence Counties

Tracking counties with recent high numbers of COVID-19 cases, adjusted for population, provides insight on where local outbreaks are most serious, and where protective measures should be increased. For more accurate reporting, these weekly charts include sample collection dates only up to seven days in the past to allow for case investigatio