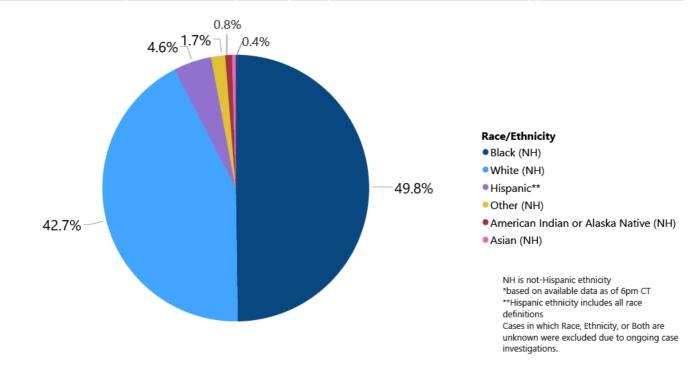

#### Race and Ethnicity

Total COVID-19 cases and deaths by county, race and ethnicity PDF Current and past data tables, updated daily