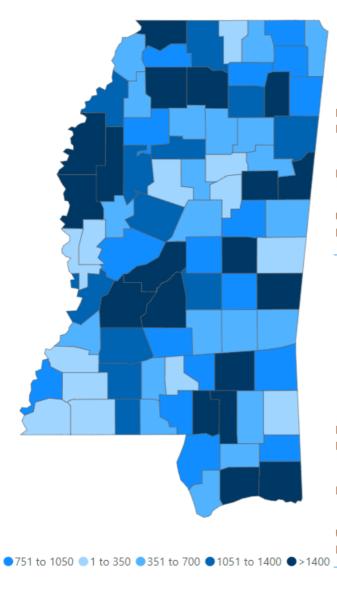

### County COVID-19 Data

#### Cumulative Cases and Deaths by County

Totals of all reported COVID-19 cases for 2020, including those in long-term care (LTC) facilities.

**The numbers in this table are provisional.** County case numbers and deaths may change as investigation finds new or additional information. The data provided below is the most current available.