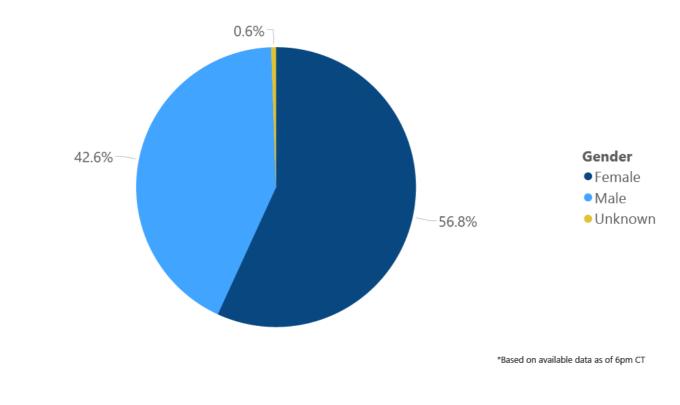

#### Race and Ethnicity

Total COVID-19 cases and deaths by county, race and ethnicity PDF Current and past data tables, updated daily