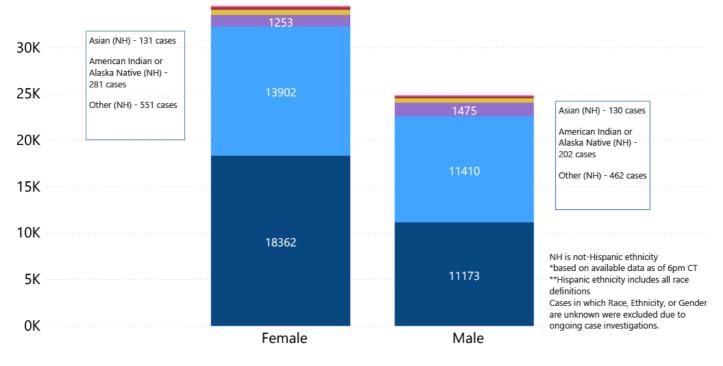

20, 2020\*, Mississippi



### Weekly Statewide Data Summaries

#### COVID-19 Underlying Conditions in Deaths by Race/Ethnicity through September 20, 2020\*, Mississippi

Race/Ethnicity 
Black (NH) 
White (NH) 
American Indian or Alaska Native (NH) 
Hispanic\*\* 
Other (NH) 
Asian (NH)



### COVID-19 Deaths by Race/Ethnicity through September 20, 2020\*, Mississippi





COVID-19 Cumulative Hospitalizations-Investigated Cases September 20, 2020 \*



\* Cases in which hospitalization is unknown were excluded due to ongoing case investigations; based on available data as of 6 pm CT

#### COVID-19 Cases by Race/Ethnicity and Gender through September 20, 2020\*, Mississippi

Race/Ethnicity 
Black (NH) 
White (NH) 
Hispanic\*\* 
Other (NH) 
American Indian or Alaska Native (NH) 
Asian (NH)



#### COVID-19 Deaths by Race and Gender through September 20, 2020\*, Mississippi

Race 
Black
White
American Indian or Alaska Native
Asian



#### COVID-19 Cases by Race/Ethnicity through September 20, 2020\*, Mississippi



### COVID-19 Cases by Gender through September 20, 2020\*, Mississippi



### Weekly Pediatric MIS-C Cases and Deaths

Multisystem inflammatory syndrome in children (MIS-C) is a rare but serious condition associated with COVID-19 that causes inflammation in many body parts, including the heart and other vital organs.



### Weekly High Case and High Incidence Counties

Tracking counties with recent high numbers of COVID-19 cases, adjusted for population, provides insight on where local outbreaks are most serious, and where protective measures should be increased. Fo