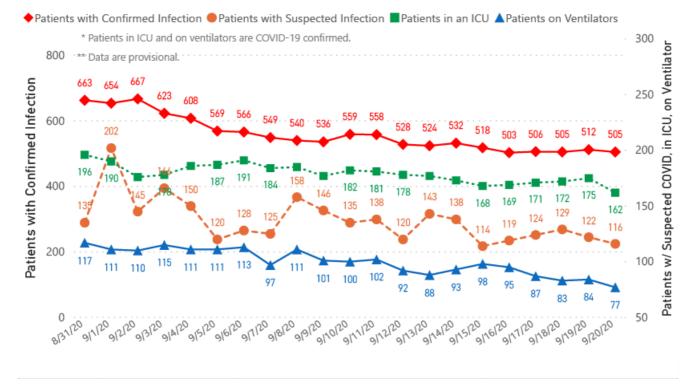

### COVID-19 in Mississippi

New Cases and Deaths as of September 20

### 192

New COVID-19 positive test results reported to MSDH as of 6 p.m. yesterday.

### 0

New COVID-19 related deaths reported to MSDH as of 6 p.m. yesterday.

### 129

Current outbreaks in long-term care facilities only. (See LTC facility outbreak definition.)

**About our case counts:** We currently update our case totals each day based on test results from the previous day. Outside laboratories also report positive test results to us, which are included in our totals. Repeated tests for the same individual are counted only once. County case numbers and deaths may change as investigation finds new or additional information.