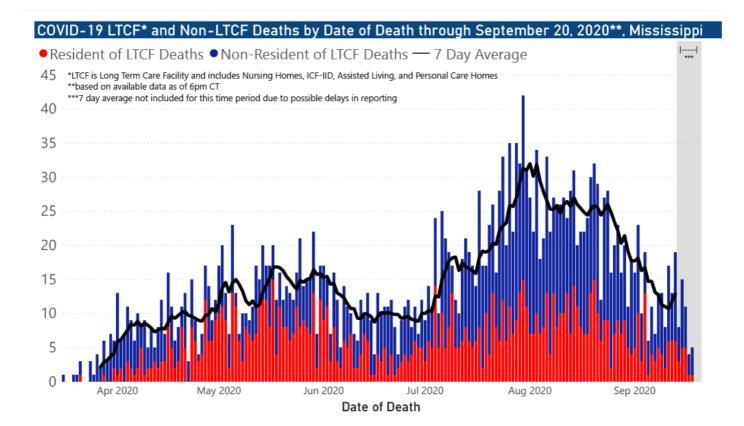

### COVID-19 in Mississippi

New Cases and Deaths as of September 20

### 0

New COVID-19 related deaths reported to MSDH as of 6 p.m. yesterday.