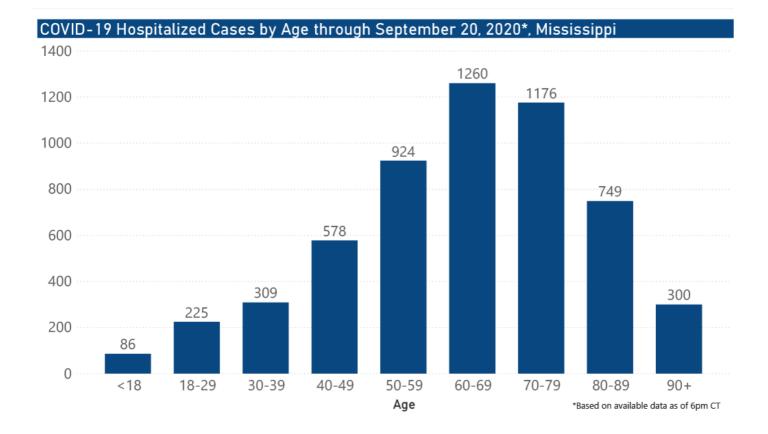

| ic 1                                   | 0     | 4     | 19    | 13    | 1       |
| Unknov<br>Ethnici | 10                                     | 3     | 132   | 158   | 22    | 55      |



**Note:** Values up to two weeks in the past on the chart of Cases by Date above can change as we update it with new information from disease investigation.





### COVID-19 Pediatric Cases and Deaths by Age Group through September 20, 2020\*, Mississippi



### Weekly Statewide Data Summaries

#### COVID-19 Underlying Conditions in Deaths by Race/Ethnicity through September 20, 2020\*, Mississippi

Race/Ethnicity 
Black (NH) 
White (NH) 
American Indian or Alaska Native (NH) 
Hispanic\*\* 
Other (NH) 
Asian (NH)



### COVID-19 Deaths by Race/Ethnicity through September 20, 2020\*, Mississippi





COVID-19 Cumulative Hospitalizations-Investigated Cases September 20, 2020 \*



\* Cases in which hospitalization is unknown were excluded due to ongoing case investigations; based on available data as of 6 pm CT

#### COVID-19 Cases by Race/Ethnicity and Gender through September 20, 2020\*, Mississippi

Race/Ethnicity 
Black (NH) 
White (NH) 
Hispanic\*\* 
Other (NH) 
American Indian or Alaska Native (NH) 
Asian (NH)



#### COVID-19 Deaths by Race and Gender through September 20, 2020\*, Mississippi

Race 
Black
White
American Indian or Alaska Native
Asian



#### COVID-19 Cases by Race/Ethnicity through September 20, 2020\*, Mississippi



### COVID-19 Cases by Gender through September 20, 2020\*, Mississippi



### Weekly Pediatric MIS-C Cases and Deaths

Multisystem inflammatory sy