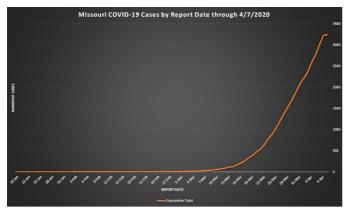

# **COVID-19 Outbreak**

DHSS Home » Healthy Living » Health Conditions & Diseases » Communicable Diseases » COVID-19 » results

Cumulative Total. Total number of COVID-19 cases reported in Missouri to date. Most cases will recover from their illness, but this will not change the cumulative total.

Click image to make larger.

#### **Cases in Missouri: 3,327**

Click image to make larger.

Total Deaths: 58

Patients tested in Missouri (by all labs): approximately 38,282 (not yet updated for 4/8/20)

As of 2:00 p.m. CT, April 8

Approximate update: 2:00 p.m., April 9