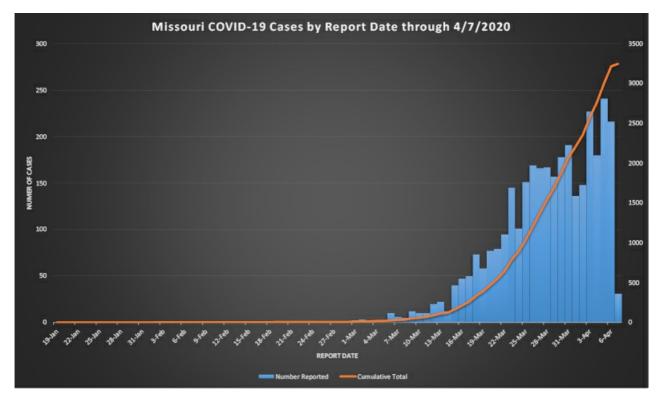

# **COVID-19 Outbreak**

DHSS Home » Healthy Living » Health Conditions & Diseases » Communicable Diseases » COVID-19 » results

Cumulative Total. Total number of COVID-19 cases reported in Missouri to date. Most cases will recover from their illness, but this will not change the cumulative total.

Click image to make larger.

#### **Cases in Missouri: 3,327**

Click image to make larger.

Total Deaths: 58

Patients tested in Missouri (by all labs): approximately 38,282 (not yet updated for 4/8/20)

As of 2:00 p.m. CT, April 8

Approximate update: 2:00 p.m., April 9