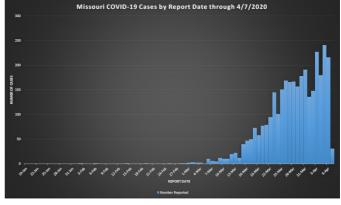

Click image to make larger.

#### **Cases in Missouri: 3,327**

Click image to make larger.

Total Deaths: 58

Patients tested in Missouri (by all labs): approximately 38,282 (not yet updated for 4/8/20)

As of 2:00 p.m. CT, April 8

Approximate update: 2:00 p.m., April 9