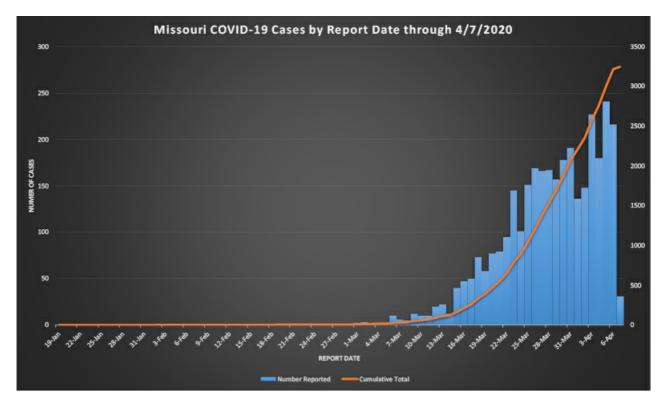

## **COVID-19 Outbreak**

Cumulative Total. Total number of COVID-19 cases reported in Missouri to date. Most cases will recover from their illness, but this will not change the cumulative total.

Click image to make larger.

Click image to make larger.

Cases in Missouri: 3,327

**Total Deaths: 58** 

Patients tested in Missouri (by all labs): approximately 38,282 (not yet updated for 4/8/20)

As of 2:00 p.m. CT, April 8

Approximate update: 2:00 p.m., April 9