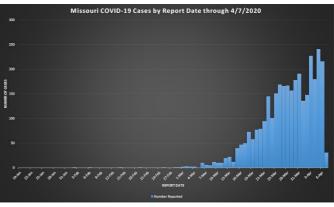

## **COVID-19 Outbreak**

Cumulative Total. Total number of COVID-19 cases reported in Missouri to date. Most cases will recover from their illness, but this will not change the cumulative total.

Click image to make larger.