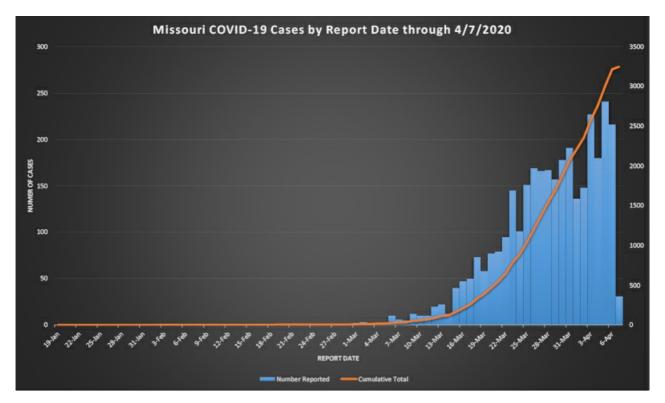

# **COVID-19 Outbreak**

Cumulative Total. Total number of COVID-19 cases reported in Missouri to date. Most cases will recover from their illness, but this will not change the cumulative total.

Click image to make larger.

Click image to make larger.

#### Cases in Missouri: 3,327

**Total Deaths: 58** 

Patients tested in Missouri (by all labs): approximately 38,282

As of 2:00 p.m. CT, April 8

Approximate update: 2:00 p.m., April 9