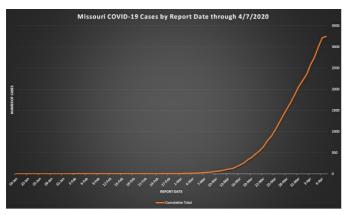

# **COVID-19 Outbreak**

Cumulative Total. Total number of COVID-19 cases reported in Missouri to date. Most cases will recover from their illness, but this will not change the cumulative total.

Click image to make larger.

Click image to make larger.

#### Cases in Missouri: 3,327

**Total Deaths: 58** 

Patients tested in Missouri (by all labs): approximately 38,282

As of 2:00 p.m. CT, April 8

Approximate update: 2:00 p.m., April 9