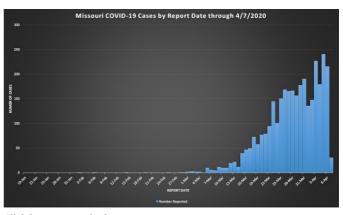

# **COVID-19 Outbreak**

Cumulative Total. Total number of COVID-19 cases reported in Missouri to date. Most cases will recover from their illness, but this will not change the cumulative total.

Click image to make larger.

Click image to make larger.