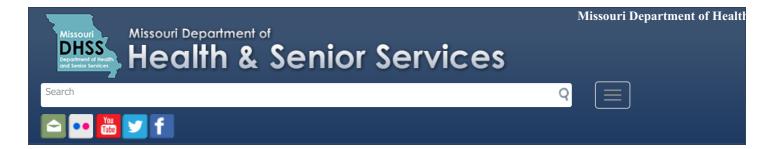

# **COVID-19 Outbreak**

Cumulative Total. Total number of COVID-19 cases reported in Missouri to date. Most cases will recover from their illness, but this will not change the cumulative total.

Click image to make larger.