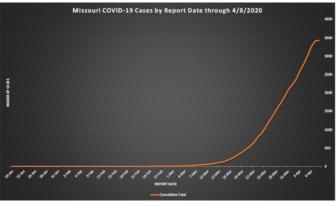

# **COVID-19 Outbreak**

Cumulative Total. Total number of COVID-19 cases reported in Missouri to date. Most cases will recover from their illness, but this will not change the cumulative total.

Click image to make larger.