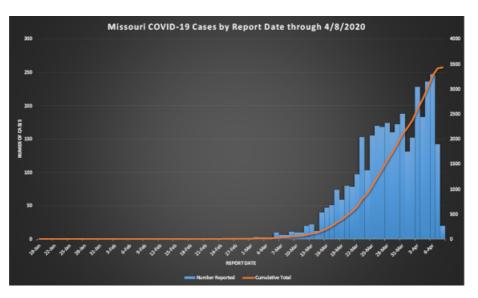

# **COVID-19 Outbreak**

Cumulative Total. Total number of COVID-19 cases reported in Missouri to date. Most cases will recover from their illness, but this will not change the cumulative total.

Click image to make larger.