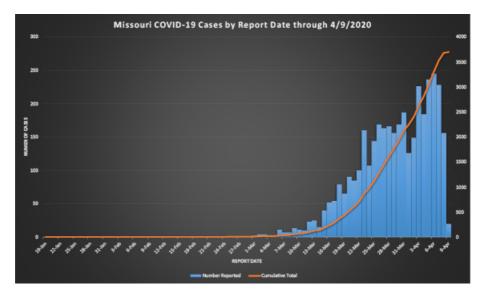

# COVID-19 Outbreak

DHSS Home » Healthy Living » Health Conditions & Diseases » Communicable Diseases » COVID-19 » results

Cumulative Total. Total number of COVID-19 cases reported in Missouri to date. Most cases will recover from their illness, but this will not change the cumulative total.

Click image to make larger.

Click image to make larger.

Cases in Missouri: 3,799

Total Deaths: 96

Patients tested in Missouri (by all labs): approximately 42,947

As of 2:00 p.m. CT, April 10

Approximate update: 2:00 p.m., April 11

Missouri Health Care Utilization April 10, 2020

These data are provisional and will change daily. Investigations are being done on new cases, so as additional information is determined on these cases, information such as county, demographics, and the total counts will continue to change. Efforts are continually being made to improve data quality so that DHSS is providing the most accurate information possible.