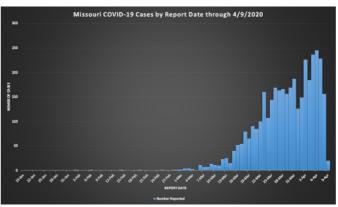

# COVID-19 Outbreak

DHSS Home » Healthy Living » Health Conditions & Diseases » Communicable Diseases » COVID-19 » results

Cumulative Total. Total number of COVID-19 cases reported in Missouri to date. Most cases will recover from their illness, but this will not change the cumulative total.

Click image to make larger.

Click image to make larger.

Cases in Missouri: 3,799

Total Deaths: 96

Patients tested in Missouri (by all labs): approximately 42,947

As of 2:00 p.m. CT, April 10

Approximate update: 2:00 p.m., April 11

Missouri Health Care Utilization April 10, 2020

These data are provisional and will change daily. Investigations are being done on new cases, so as additional information is determined on these cases, information such as county, demographics, and the total counts will continue to change. Efforts are continually being made to improve data quality so that DHSS is providing the most accurate information possible.