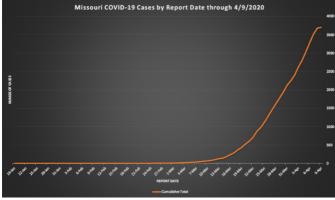

# COVID-19 Outbreak

DHSS Home » Healthy Living » Health Conditions & Diseases » Communicable Diseases » COVID-19 » results

Cumulative Total. Total number of COVID-19 cases reported in Missouri to date. Most cases will recover from their illness, but this will not change the cumulative total.

Click image to make larger.

Click image to make larger.

Cases in Missouri: 3,799

Total Deaths: 96

Patients tested in Missouri (by all labs): approximately 42,947

As of 2:00 p.m. CT, April 10

Approximate update: 2:00 p.m., April 11

Missouri Health Care Utilization April 10, 2020

These data are provisional and will change daily. Investigations are being done on new cases, so as additional information is determined on these cases, information such as county, demographics, and the total counts will continue to change. Efforts are continually being made to improve data quality so that DHSS is providing the most accurate information possible.