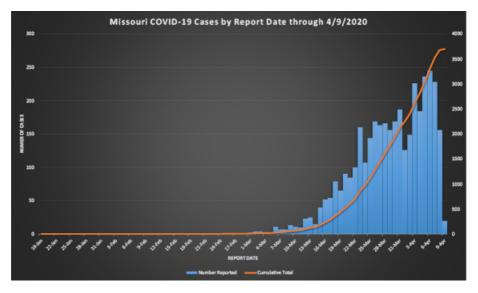

# **COVID-19 Outbreak**

Cumulative Total. Total number of COVID-19 cases reported in Missouri to date. Most cases will recover from their illness, but this will not change the cumulative total.

Click image to make larger.

Click image to make larger.

Cases in Missouri: 3,799

**Total Deaths: 96** 

Patients tested in Missouri (by all labs): approximately 42,947

As of 2:00 p.m. CT, April 10

Approximate update: 2:00 p.m., April 11