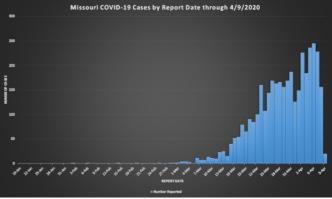

# **COVID-19 Outbreak**

Cumulative Total. Total number of COVID-19 cases reported in Missouri to date. Most cases will recover from their illness, but this will not change the cumulative total.

Click image to make larger.

Click image to make larger.

Cases in Missouri: 3,799

**Total Deaths: 96** 

Patients tested in Missouri (by all labs): approximately 42,947

As of 2:00 p.m. CT, April 10

Approximate update: 2:00 p.m., April 11