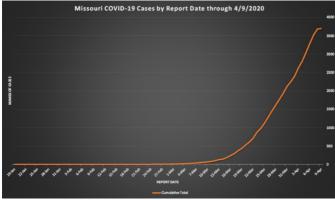

# **COVID-19 Outbreak**

Cumulative Total. Total number of COVID-19 cases reported in Missouri to date. Most cases will recover from their illness, but this will not change the cumulative total.

Click image to make larger.

Click image to make larger.

Cases in Missouri: 3,799

**Total Deaths: 96** 

Patients tested in Missouri (by all labs): approximately 42,947

As of 2:00 p.m. CT, April 10

Approximate update: 2:00 p.m., April 11