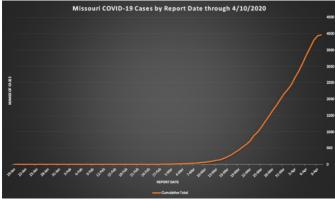

# Have questions? Chat about COVID-19

Cumulative Total. Total number of COVID-19 cases reported in Missouri to date. Most cases will recover from their illness, but this will not change the cumulative total.

Click image to make larger.

Click image to make larger.

Cases in Missouri: 4,024

**Total Deaths: 109** 

Patients tested in Missouri (by all labs): approximately 45,064

As of 2:00 p.m. CT, April 11

Approximate update: 2:00 p.m., April 12