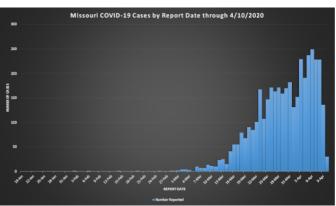

Click image to make larger.

Click image to make larger.

Cases in Missouri: 4,024

**Total Deaths: 109** 

Patients tested in Missouri (by all labs): approximately 45,064

As of 2:00 p.m. CT, April 11

Approximate update: 2:00 p.m., April 12

Missouri Health Care Utilization April 10, 2020

These data are provisional and will change daily. Investigations are being done on new cases, so as additional information is determined on these cases, information such as county, demographics, and the total counts will continue to change. Efforts are continually being made to improve data quality so that DHSS is providing the most accurate information possible.