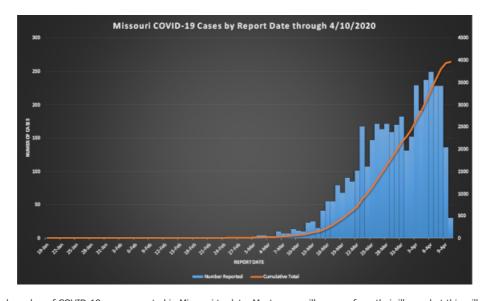

# Have questions? Chat about COVID-19

Cumulative Total. Total number of COVID-19 cases reported in Missouri to date. Most cases will recover from their illness, but this will not change the cumulative total.

Click image to make larger.

Click image to make larger.

Cases in Missouri: 4,024

**Total Deaths: 109** 

Patients tested in Missouri (by all labs): approximately 45,064

As of 2:00 p.m. CT, April 11

Approximate update: 2:00 p.m., April 12

Missouri Health Care Utilization April 10, 2020

These data are provisional and will change daily. Investigations are being done on new cases, so as additional information is determined on these cases, information such as county, demographics, and the total counts will continue to change. Efforts are continually being made to improve data quality so that DHSS is providing the most accurate information possible.