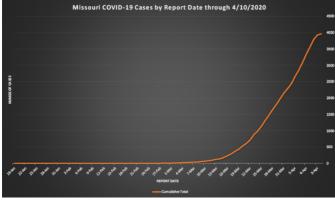

# COVID-19 Outbreak

DHSS Home » Healthy Living » Health Conditions & Diseases » Communicable Diseases » COVID-19 » results

Cumulative Total. Total number of COVID-19 cases reported in Missouri to date. Most cases will recover from their illness, but this will not change the cumulative total.

Click image to make larger.

Click image to make larger.

Cases in Missouri: 4,024

**Total Deaths: 109** 

Patients tested in Missouri (by all labs): approximately 45,064

As of 2:00 p.m. CT, April 11

Approximate update: 2:00 p.m., April 12