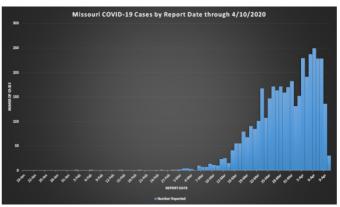

# COVID-19 Outbreak

DHSS Home » Healthy Living » Health Conditions & Diseases » Communicable Diseases » COVID-19 » results

Cumulative Total. Total number of COVID-19 cases reported in Missouri to date. Most cases will recover from their illness, but this will not change the cumulative total.

Click image to make larger.

Click image to make larger.

Cases in Missouri: 4,024

**Total Deaths: 109** 

Patients tested in Missouri (by all labs): approximately 45,064

As of 2:00 p.m. CT, April 11

Approximate update: 2:00 p.m., April 12