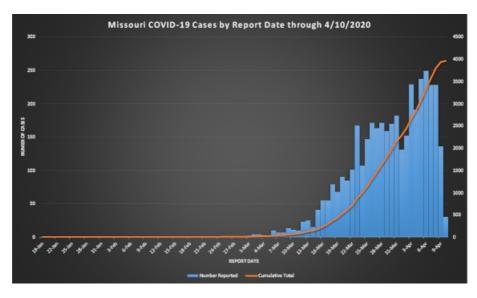

# COVID-19 Outbreak

DHSS Home » Healthy Living » Health Conditions & Diseases » Communicable Diseases » COVID-19 » results

Cumulative Total. Total number of COVID-19 cases reported in Missouri to date. Most cases will recover from their illness, but this will not change the cumulative total.

Click image to make larger.

Click image to make larger.

Cases in Missouri: 4,024

**Total Deaths: 109** 

Patients tested in Missouri (by all labs): approximately 45,064

As of 2:00 p.m. CT, April 11

Approximate update: 2:00 p.m., April 12