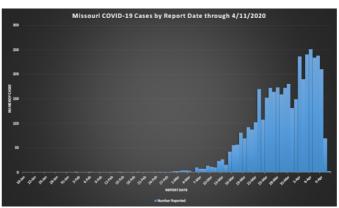

# Have questions? Chat about COVID-19

Cumulative Total. Total number of COVID-19 cases reported in Missouri to date. Most cases will recover from their illness, but this will not change the cumulative total.

Click image to make larger.

Click image to make larger.

Cases in Missouri: 4,160

**Total Deaths: 110** 

Patients tested in Missouri (by all labs): approximately 45,064 (not yet updated for 4/12/20)

As of 2:00 p.m. CT, April 12