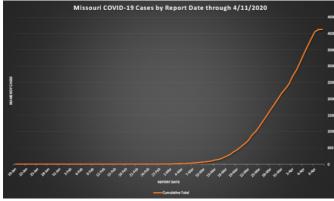

# Have questions? Chat about COVID-19

Cumulative Total. Total number of COVID-19 cases reported in Missouri to date. Most cases will recover from their illness, but this will not change the cumulative total.

Click image to make larger.

Click image to make larger.

Cases in Missouri: 4,160

**Total Deaths: 110** 

Patients tested in Missouri (by all labs): approximately 45,064 (not yet updated for 4/12/20)

As of 2:00 p.m. CT, April 12