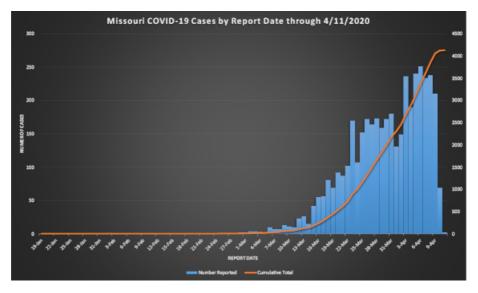

# Have questions? Chat about COVID-19

Cumulative Total. Total number of COVID-19 cases reported in Missouri to date. Most cases will recover from their illness, but this will not change the cumulative total.

Click image to make larger.

Click image to make larger.

Cases in Missouri: 4,160

**Total Deaths: 110** 

Patients tested in Missouri (by all labs): approximately 45,064 (not yet updated for 4/12/20)

As of 2:00 p.m. CT, April 12