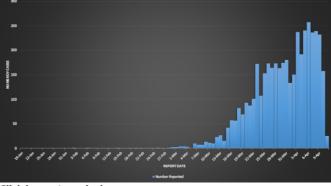

Missouri COVID-19 Cases by Report Date through 4/12/2020

Click image to make larger.

Click image to make larger.

## **COVID-19 Outbreak**

DHSS Home » Healthy Living » Health Conditions & Diseases » Communicable Diseases » COVID-19 » results

Cumulative Total. Total number of COVID-19 cases reported in Missouri to date. Most cases will recover from their illness, but this will not change the cumulative total.