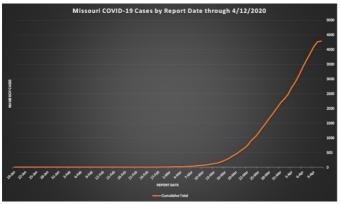

Missouri COVID-19 Cases by Report Date through 4/12/2020

Click image to make larger.

Click image to make larger.

## **COVID-19 Outbreak**

DHSS Home » Healthy Living » Health Conditions & Diseases » Communicable Diseases » COVID-19 » results

Cumulative Total. Total number of COVID-19 cases reported in Missouri to date. Most cases will recover from their illness, but this will not change the cumulative total.