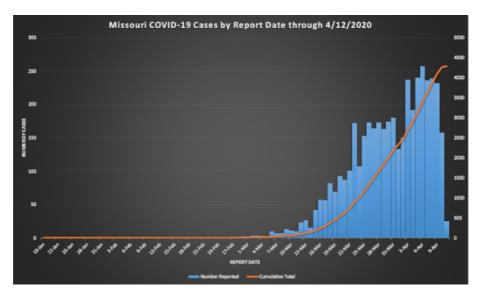

Missouri COVID-19 Cases by Report Date through 4/12/2020

Click image to make larger.

Click image to make larger.

## **COVID-19 Outbreak**

DHSS Home » Healthy Living » Health Conditions & Diseases » Communicable Diseases » COVID-19 » results

Cumulative Total. Total number of COVID-19 cases reported in Missouri to date. Most cases will recover from their illness, but this will not change the cumulative total.

#### Cases in Missouri: 4,388