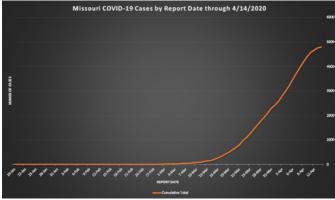

# Have questions? Chat about COVID-19

Cumulative Total. Total number of COVID-19 cases reported in Missouri to date. Most cases will recover from their illness, but this will not change the cumulative total.

Click image to make larger.

Click image to make larger.

Cases in Missouri: 4,686

**Total Deaths: 133** 

Patients tested in Missouri (by all labs): approximately 48,803

As of 2:00 p.m. CT, April 14

Approximate update: 2:00 p.m., April 15