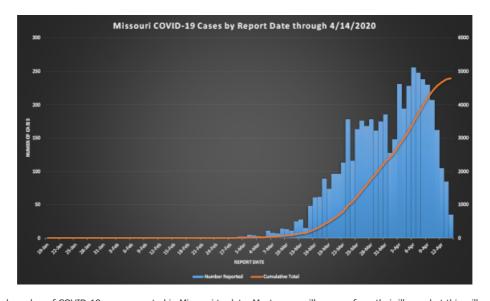

# Have questions? Chat about COVID-19

Cumulative Total. Total number of COVID-19 cases reported in Missouri to date. Most cases will recover from their illness, but this will not change the cumulative total.

Click image to make larger.

Click image to make larger.

Cases in Missouri: 4,686

**Total Deaths: 133** 

Patients tested in Missouri (by all labs): approximately 48,803

As of 2:00 p.m. CT, April 14

Approximate update: 2:00 p.m., April 15

Missouri Health Care Utilization April 14, 2020

These data are provisional and will change daily. Investigations are being done on new cases, so as additional information is determined on these cases, information such as county, demographics, and the total counts will continue to change. Efforts are continually being made to improve data quality so that DHSS is providing the most accurate information possible.