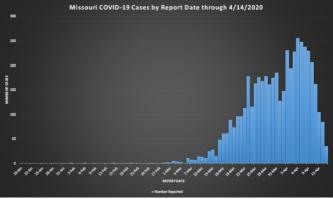

Click image to make larger.

Click image to make larger.

Cases in Missouri: 4,686

**Total Deaths: 133** 

Patients tested in Missouri (by all labs): approximately 48,803

As of 2:00 p.m. CT, April 14

Approximate update: 2:00 p.m., April 15

Missouri Health Care Utilization April 14, 2020

These data are provisional and will change daily. Investigations are being done on new cases, so as additional information is determined on these cases, information such as county, demographics, and the total counts will continue to change. Efforts are continually being made to improve data quality so that DHSS is providing the most accurate information possible.