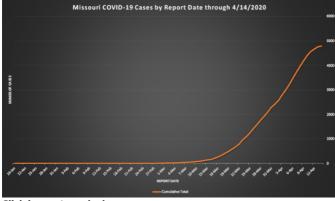

## COVID-19 Outbreak

DHSS Home » Healthy Living » Health Conditions & Diseases » Communicable Diseases » COVID-19 » results

Cumulative Total. Total number of COVID-19 cases reported in Missouri to date. Most cases will recover from their illness, but this will not change the cumulative total.

Click image to make larger.

Click image to make larger.

Cases in Missouri: 4,686

**Total Deaths: 133** 

Patients tested in Missouri (by all labs): approximately 48,803

As of 2:00 p.m. CT, April 14

Approximate update: 2:00 p.m., April 15

Missouri Health Care Utilization April 14, 2020

These data are provisional and will change daily. Investigations are being done on new cases, so as additional information is determined on these cases, information such as county, demographics, and the total counts will continue to change. Efforts are continually being made to improve data quality so that DHSS is providing the most accurate information possible.