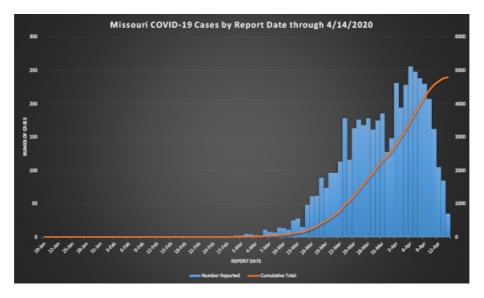

## COVID-19 Outbreak

DHSS Home » Healthy Living » Health Conditions & Diseases » Communicable Diseases » COVID-19 » results

Cumulative Total. Total number of COVID-19 cases reported in Missouri to date. Most cases will recover from their illness, but this will not change the cumulative total.

Click image to make larger.

Click image to make larger.

Cases in Missouri: 4,686

**Total Deaths: 133** 

Patients tested in Missouri (by all labs): approximately 48,803

As of 2:00 p.m. CT, April 14

Approximate update: 2:00 p.m., April 15

Missouri Health Care Utilization April 14, 2020

These data are provisional and will change daily. Investigations are being done on new cases, so as additional information is determined on these cases, information such as county, demographics, and the total counts will continue to change. Efforts are continually being made to improve data quality so that DHSS is providing the most accurate information possible.