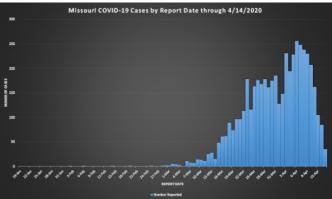

## COVID-19 Outbreak

DHSS Home » Healthy Living » Health Conditions & Diseases » Communicable Diseases » COVID-19 » results

Cumulative Total. Total number of COVID-19 cases reported in Missouri to date. Most cases will recover from their illness, but this will not change the cumulative total.

Click image to make larger.

Click image to make larger.

Cases in Missouri: 4,686

**Total Deaths: 133** 

Patients tested in Missouri (by all labs): approximately 48,803

As of 2:00 p.m. CT, April 14

Approximate update: 2:00 p.m., April 15

Missouri Health Care Utilization April 14, 2020

These data are provisional and will change daily. Investigations are being done on new cases, so as additional information is determined on these cases, information such as county, demographics, and the total counts will continue to change. Efforts are continually being made to improve data quality so that DHSS is providing the most accurate information possible.