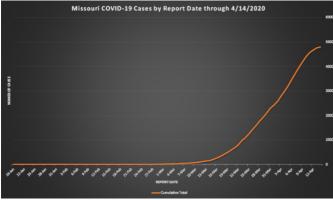

# Have questions? Chat about COVID-19

Cumulative Total. Total number of COVID-19 cases reported in Missouri to date. Most cases will recover from their illness, but this will not change the cumulative total.

Click image to make larger.

Click image to make larger.

Cases in Missouri: 4,895

**Total Deaths: 147** 

Patients tested in Missouri (by all labs): approximately 50,432

As of 2:00 p.m. CT, April 15

Approximate update: 2:00 p.m., April 16