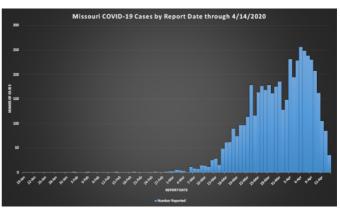

# Have questions? Chat about COVID-19

Cumulative Total. Total number of COVID-19 cases reported in Missouri to date. Most cases will recover from their illness, but this will not change the cumulative total.

Click image to make larger.

Click image to make larger.

Cases in Missouri: 4,895

**Total Deaths: 147** 

Patients tested in Missouri (by all labs): approximately 50,432

As of 2:00 p.m. CT, April 15

Approximate update: 2:00 p.m., April 16