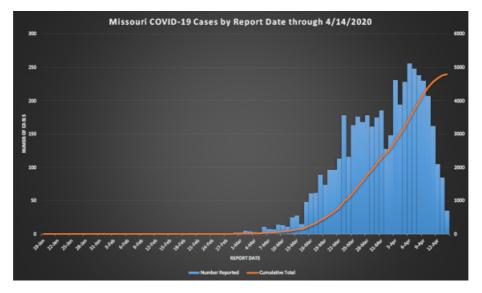

# Have questions? Chat about COVID-19

Cumulative Total. Total number of COVID-19 cases reported in Missouri to date. Most cases will recover from their illness, but this will not change the cumulative total.

Click image to make larger.

Click image to make larger.

Cases in Missouri: 4,895

**Total Deaths: 147** 

Patients tested in Missouri (by all labs): approximately 50,432

As of 2:00 p.m. CT, April 15

Approximate update: 2:00 p.m., April 16