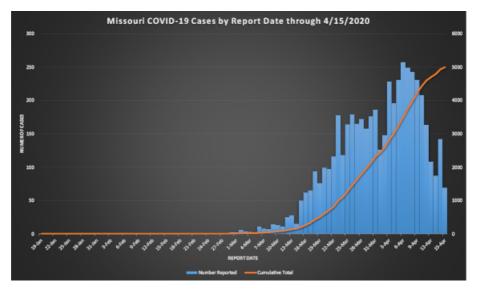

# Have questions? Chat about COVID-19

Cumulative Total. Total number of COVID-19 cases reported in Missouri to date. Most cases will recover from their illness, but this will not change the cumulative total.

Click image to make larger.

Click image to make larger.

Cases in Missouri: 5,111

**Total Deaths: 152** 

Patients tested in Missouri (by all labs): approximately 51,545

As of 2:00 p.m. CT, April 16

Approximate update: 2:00 p.m., April 17