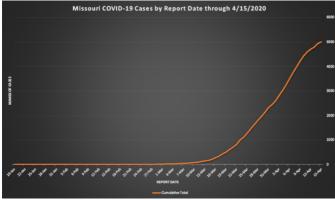

# Have questions? Chat about COVID-19

Cumulative Total. Total number of COVID-19 cases reported in Missouri to date. Most cases will recover from their illness, but this will not change the cumulative total.

Click image to make larger.

Click image to make larger.

Cases in Missouri: 5,111

**Total Deaths: 152** 

Patients tested in Missouri (by all labs): approximately 51,545

As of 2:00 p.m. CT, April 16

Approximate update: 2:00 p.m., April 17