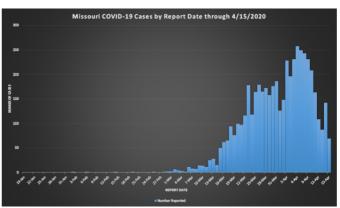

# Have questions? Chat about COVID-19

Cumulative Total. Total number of COVID-19 cases reported in Missouri to date. Most cases will recover from their illness, but this will not change the cumulative total.

Click image to make larger.

Click image to make larger.

Cases in Missouri: 5,111

**Total Deaths: 152** 

Patients tested in Missouri (by all labs): approximately 51,545

As of 2:00 p.m. CT, April 16

Approximate update: 2:00 p.m., April 17