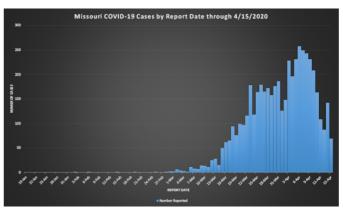

### COVID-19 Outbreak

Select Language

Powered by Google Translate

Cumulative Total. Total number of COVID-19 cases reported in Missouri to date. Most cases will recover from their illness, but this will not change the cumulative total.

Click image to make larger.

Click image to make larger.

Cases in Missouri: 5,111

**Total Deaths: 152** 

Patients tested in Missouri (by all labs): approximately 51,545

As of 2:00 p.m. CT, April 16

Approximate update: 2:00 p.m., April 17