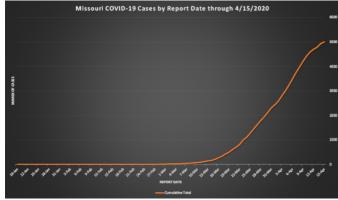

### COVID-19 Outbreak

Select Language

Powered by Google Translate

Cumulative Total. Total number of COVID-19 cases reported in Missouri to date. Most cases will recover from their illness, but this will not change the cumulative total.

Click image to make larger.

Click image to make larger.

Cases in Missouri: 5,111

**Total Deaths: 152** 

Patients tested in Missouri (by all labs): approximately 51,545

As of 2:00 p.m. CT, April 16

Approximate update: 2:00 p.m., April 17