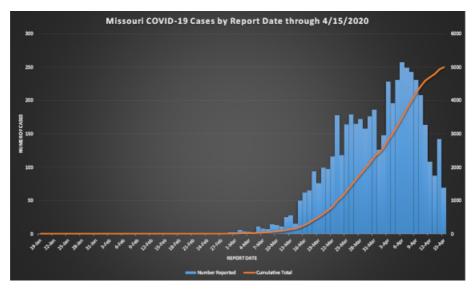

### COVID-19 Outbreak

Select Language

Powered by Google Translate

Cumulative Total. Total number of COVID-19 cases reported in Missouri to date. Most cases will recover from their illness, but this will not change the cumulative total.

Click image to make larger.

Click image to make larger.

Cases in Missouri: 5,111

**Total Deaths: 152** 

Patients tested in Missouri (by all labs): approximately 51,545

As of 2:00 p.m. CT, April 16

Approximate update: 2:00 p.m., April 17