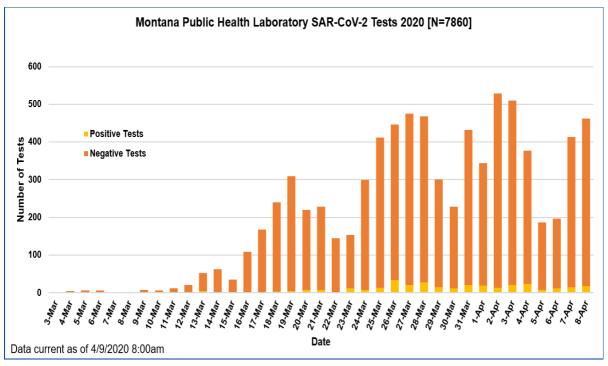

SEARCH MONTANA GOV



## Sheila Hogan, Director



<u>Home » Public Health & Safety » Communicable Disease Epidemiology » Diseases A to Z » Coronavirus » Demographics</u>

# Coronavirus Disease 2019 (COVID-19)

## **Demographic Information on Confirmed Cases**

| COVID-19 Cases in Montana |     |
|---------------------------|-----|
| Total Number of Cases     | 354 |
| - Number of Deaths        | 6   |

<sup>\*</sup> Tables are updated by 10am every morning.





| County of<br>Residence | Number of<br>Cases | Number of<br>Deaths | Community<br>Transmission* |
|------------------------|--------------------|---------------------|----------------------------|
| Beaverhead             | 1                  |                     |                            |
| Broadwater             | 4                  |                     |                            |
| Carbon                 | 3                  |                     |                            |
| Cascade                | 12                 |                     |                            |
| Deer Lodge             | 4                  |                     |                            |
| Flathead               | 34                 |                     | Yes                        |
| Gall