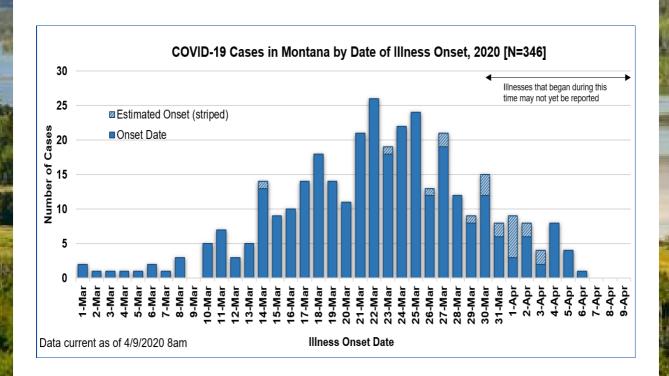

SEARCH MONTANA GOV



## Sheila Hogan, Director



<u>Home » Public Health & Safety » Communicable Disease Epidemiology » Diseases A to Z » Coronavirus » Demographics</u>

# Coronavirus Disease 2019 (COVID-19)

## **Demographic Information on Confirmed Cases**

| COVID-19 Cases in Montana |     |
|---------------------------|-----|
| Total Number of Cases     | 354 |
| - Number of Deaths        | 6   |

<sup>\*</sup> Tables are updated by 10am every morning.





| County of<br>Residence | Number of<br>Cases | Number of<br>Deaths | Community<br>Transmission* |
|------------------------|--------------------|---------------------|----------------------------|
| Beaverhead             | 1                  |                     |                            |
| Broadwater             | 4                  |                     |                            |
| Carbon                 | 3                  |                     |                            |
| Cascade                | 12                 |                     |                            |
| Deer Lodge             | 4                  |                     |                            |
| Flathead               | 34                 |                     | Yes                        |
| Ga