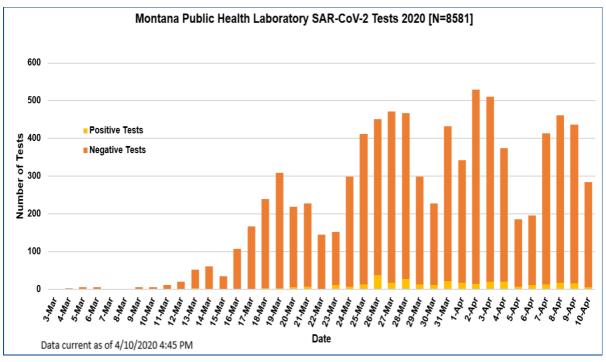

## **Demographic Information on Confirmed Cases**

| COVID-19 Cases in Montana |     |
|---------------------------|-----|
| Total Number of Cases     | 377 |
| - Number of Deaths        | 6   |

<sup>\*</sup> Tables are updated by 10am every morning.