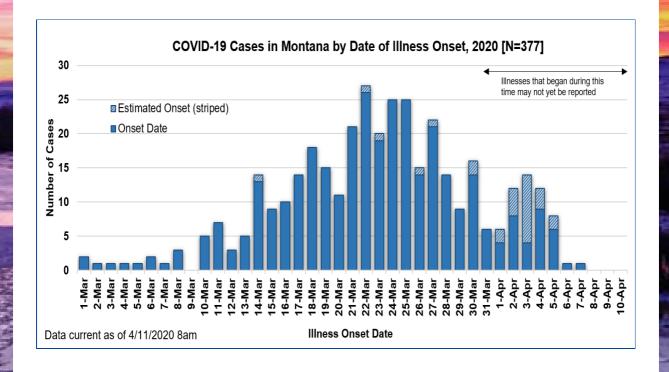

## **Demographic Information on Confirmed Cases**

| COVID-19 Cases in Montana |     |
|---------------------------|-----|
| Total Number of Cases     | 377 |
| - Number of Deaths        | 6   |

<sup>\*</sup> Tables are updated by 10am every morning.